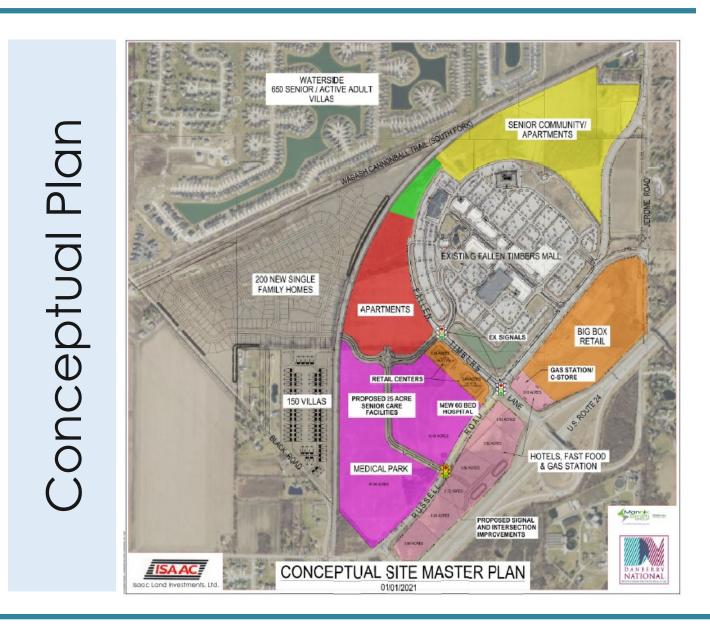

## **Brian W. McMahon <u>brian@danberrynational.com</u> Brittany Craig <u>brittany@danberrynational.com</u></u> 624 W. South Boundary, Suite B Perrysburg, Ohio 43551 Office: (419) 874-2800**

Adjacent to The Shops at Fallen Timbers Lifestyle Center:

The property is conveniently located southwest of Toledo in one of the market's fastest-growing areas and is easily accessible from I-475, I-75 and I-80/90. Fronting on U.S. 24, a 4-lane divided highway, which is the preferred route to Indianapolis. Adjacent to The Shops at Fallen Timbers, a 640,000 SF "lifestyle center" with a feature lake/boardwalk area.