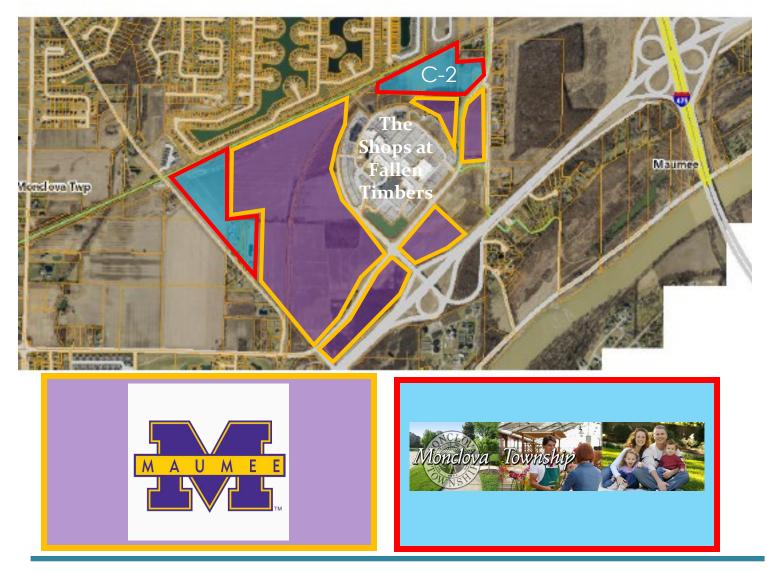

### Maumee/Monlova Township Property Exhibit:

## **Brian W. McMahon <u>brian@danberrynational.com</u> Brittany Craig <u>brittany@danberrynational.com</u></u> 624 W. South Boundary, Suite B Perrysburg, Ohio 43551 Office: (419) 874-2800**

Adjacent to The Shops at Fallen Timbers Lifestyle Center: