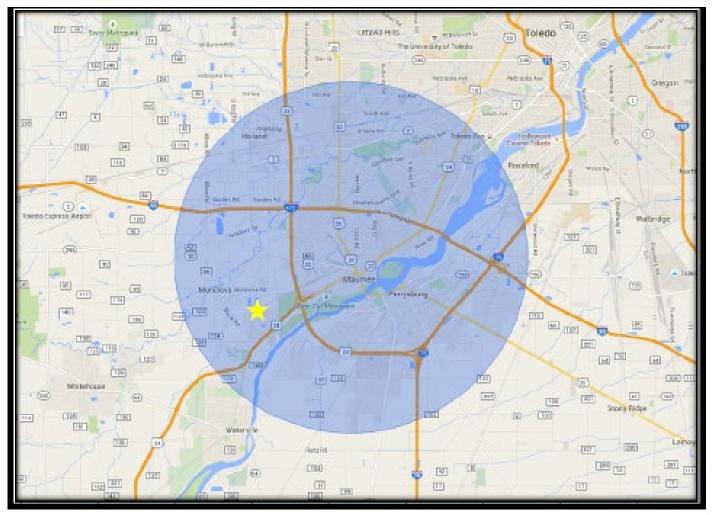

### **Five-Mile Radius Map:**

Within minutes to St. Luke's Hospital, Arrowhead Park, Briarfield Business Park, Triad Business Park, NW Ohio "World Headquarters Corridor", including The Andersons, Dana Corp., Spartan Chemical, O-I, etc.