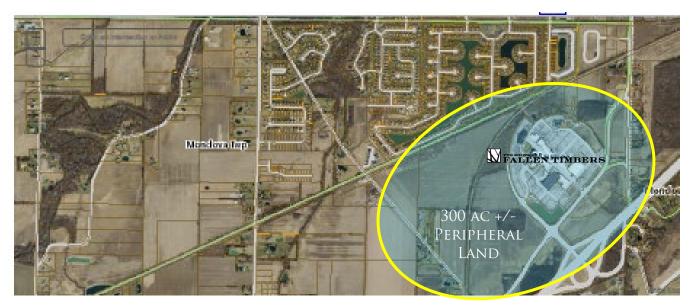

#### **General Information:**

Location: Peripheral Land around Fallen Timbers Closest intersection: U.S. 24 & Jerome Road City/Township: Maumee and Monclova Township State/Zip: Ohio/43537 Available Acreage/Zoning: 300 AC +-/CM/C-1/C-2/M-1\* **Pricing Details:** See Attached "Price List"

### **Property Highlights:**

- Adjacent to The Shops at Fallen Timbers, an active lifestyle center with lake/boardwalk anchored by Dillard's, J.C. Penney, Barnes & Noble, Staybridge Suites, Rave 14-Screen Indoor Theater with several unique dining offerings Granite City, Red Robin, Beer Barrel Pizza
- Conveniently located to I-475/23/I-75/U.S.24
- Easily accessible to outdoor activities The Fallen Timbers Battlefield/Monument, "Railsto-Trails" Wabash Cannonball Trail for cycling, walking, rollerblading, Side Cut Metro Park, Maumee River – fishing/boating/canoeing