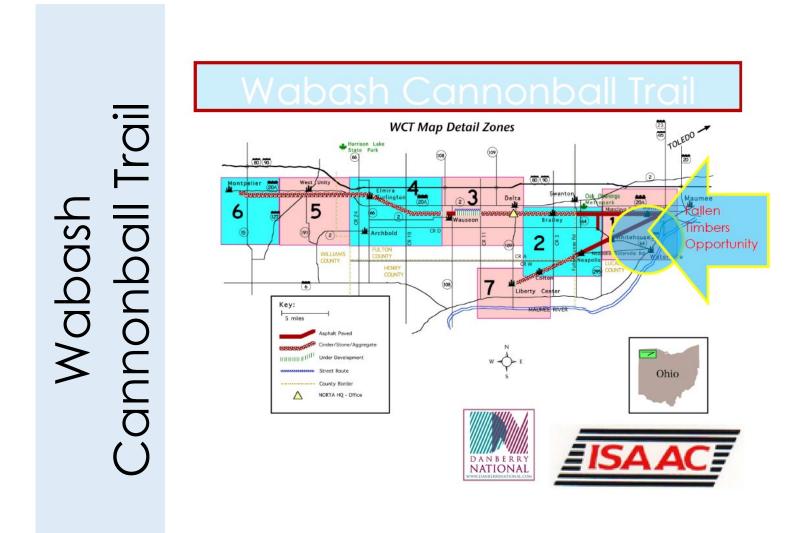

### **Property Highlights:**

- Adjacent to The Shops at Fallen Timbers, an active lifestyle center with lake/boardwalk anchored by Dillard's, J.C. Penney, Barnes & Noble, Staybridge Suites, Rave 14-Screen Indoor Theater with several unique dining offerings Granite City, Red Robin, Beer Barrel Pizza
- Conveniently located to I-475/23/I-75/U.S.24
- Easily accessible to outdoor activities The Fallen Timbers Battlefield/Monument, "Railsto-Trails" Wabash Cannonball Trail for cycling, walking, rollerblading, Side Cut Metro Park, Maumee River – fishing/boating/canoeing