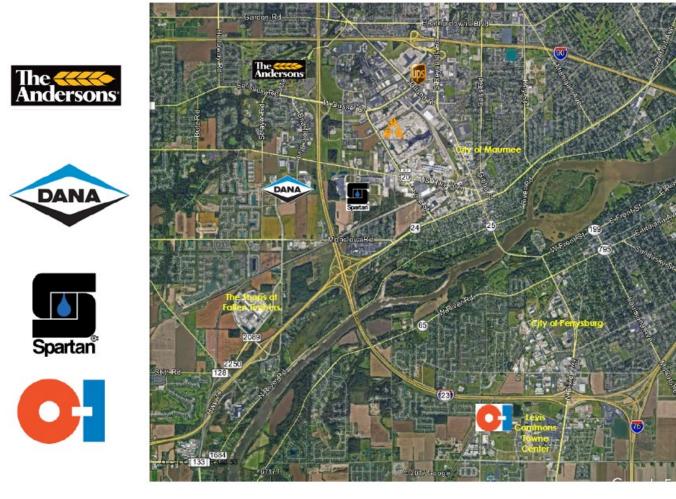

### **Five-Mile Radius Map:**

Within minutes to St. Luke's Hospital, Arrowhead Park, Briarfield Business Park, Triad Business Park, NW Ohio "World Headquarters Corridor", including The Andersons, Dana Corp., Spartan Chemical, O-I, etc.

### World Headquarters Corridor:

# NW Ohio World Headquarters Corridor