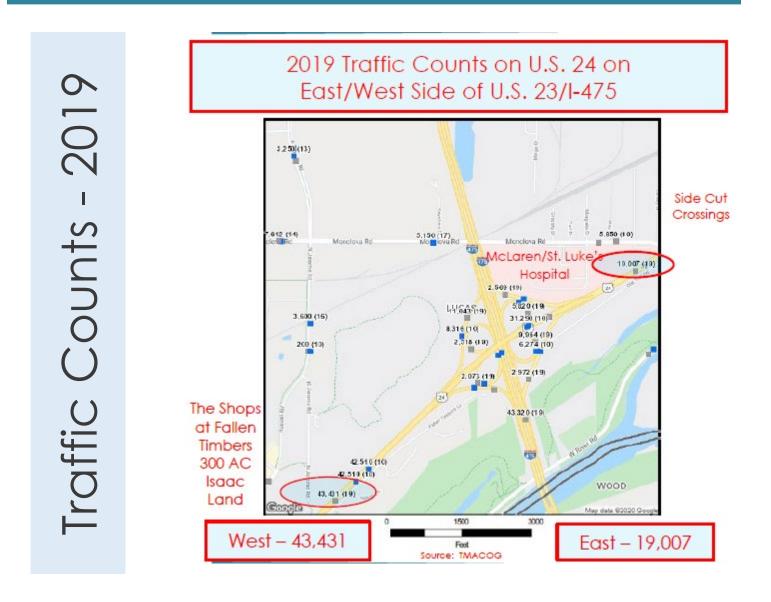

The property is conveniently located southwest of Toledo in one of the market's fastest-growing areas and is easily accessible from I-475, I-75 and I-80/90. Fronting on U.S. 24, a 4-lane divided highway, which is the preferred route to Indianapolis. Adjacent to The Shops at Fallen Timbers, a 640,000 SF "lifestyle center" with a feature lake/boardwalk area.