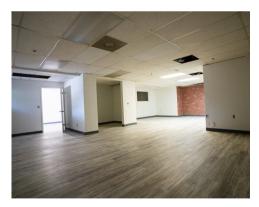

#### Retail

- 6180: 784 sqft \$2,352/month + NNN expenses
  - Traditional Retail Space, LVP Flooring, 1 bathroom and 1 sink
- 6194: 1,075 sqft \$2,840/month + NNN expenses
  - Currently built out as a Salon/Tattoo Shop, 1 bathroom and new floors
  - Equipment included in lease
- 6196: 1,050 SF \$2,540/month + NNN expenses
  - Traditional Retail Space, new floors and 1 bathroom
- 6194/6196: 2,225 sqft \$5,200/month + NNN expenses