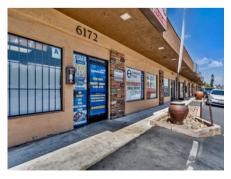

## Overview

- Retail suites available ranging in 784 SF, 1,050 SF, and 1,175 SF. Latter 2 can be combined into 1 large 2,225 SF space.
- Share walls with multiple high performing retail businesses in the surrounding spaces
- Shop spaces available behind the retail space ranging from 410 SF to 520 SF.
- We also have traditional 2 storage spaces: 80 and 120 SF
- Excellent frontage on a major street. High population density area with 20,000+ vehicles per day.