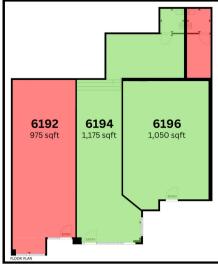

## Overview

- Retail suites available ranging in 784 SF, 1,050 SF, and 1,175 SF. Latter 2 can be combined into 1 large 2,225 SF space.
- Share walls with multiple high performing retail businesses in the surrounding spaces
- Shop spaces available behind the retail space ranging from 410 SF to 520 SF.
- We also have traditional 2 storage spaces: 80 and 120 SF
- Excellent frontage on a major street. High population density area with 20,000+ vehicles per day.

#### Retail

- 6180: 784 sqft \$2,352/month + NNN expenses
  - Traditional Retail Space, LVP Flooring, 1 bathroom and 1 sink
- 6194: 1,075 sqft \$2,840/month + NNN expenses
  - Currently built out as a Salon/Tattoo Shop, 1 bathroom and new floors
  - Equipment included in lease
- 6196: 1,050 SF \$2,540/month + NNN expenses
  - Traditional Retail Space, new floors and 1 bathroom
- 6194/6196: 2,225 sqft \$5,200/month + NNN expenses