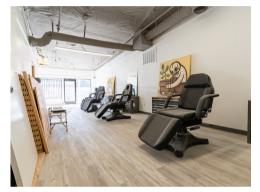

#### Retail

- 6180: 784 sqft \$2,352/month + NNN expenses
  - Traditional Retail Space, LVP Flooring, 1 bathroom and 1 sink
- 6194: 1,075 sqft \$2,840/month + NNN expenses
  - Currently built out as a Salon/Tattoo Shop, 1 bathroom and new floors
  - Equipment included in lease
- 6196: 1,050 SF \$2,540/month + NNN expenses
  - Traditional Retail Space, new floors and 1 bathroom
- 6194/6196: 2,225 sqft \$5,200/month + NNN expenses