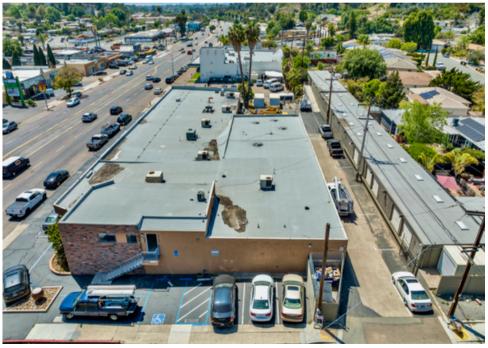

## Overview

- Retail suites available ranging in 784 SF, 1,050 SF, and 1,175 SF. Latter 2 can be combined into 1 large 2,225 SF space.
- Share walls with multiple high performing retail businesses in the surrounding spaces
- Shop spaces available behind the retail space ranging from 410 SF to 520 SF.
- We also have traditional 2 storage spaces: 80 and 120 SF
- Excellent frontage on a major street. High population density area with 20,000+ vehicles per day.

# Highlights

- 600,000 population and \$90,000 avg household income in a 5 mile radius
- Near 8 and 94 freeways and less than 2 miles to San Diego State University
- Nearby major retailers include Planet Fitness, Smart & Final, Vons, Pita Pit