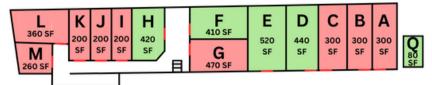

## Overview

- Retail suites available ranging in 784 SF, 1,050 SF, and 1,175 SF. Latter 2 can be combined into 1 large 2,225 SF space.
- Share walls with multiple high performing retail businesses in the surrounding spaces
- Shop spaces available behind the retail space ranging from 410 SF to 520 SF.
- We also have traditional 2 storage spaces: 80 and 120 SF
- Excellent frontage on a major street. High population density area with 20,000+ vehicles per day.

#### Retail

- 6180: 784 sqft \$2,352/month + NNN expenses
  - Traditional Retail Space, LVP Flooring, 1 bathroom and 1 sink
- 6194: 1,075 sqft \$2,840/month + NNN expenses
  - Currently built out as a Salon/Tattoo Shop, 1 bathroom and new floors
  - Equipment included in lease
- 6196: 1,050 SF \$2,540/month + NNN expenses
  - Traditional Retail Space, new floors and 1 bathroom
- 6194/6196: 2,225 sqft \$5,200/month + NNN expenses

## Shop (Shared Bathroom available onsite, all utilities included in lease)

- 410 SF (workshop) \$900/month
- 420 SF (workshop) \$1,320/month
- 440 SF (workshop) \$1,410/month
- 520 SF (workshop) \$1,500/month

### Storage Space

- 80 SF \$240/month
- 120 SF \$360/month

Kyle Stenberg

(619) 330-9899

kyle@westeggrealestate.com