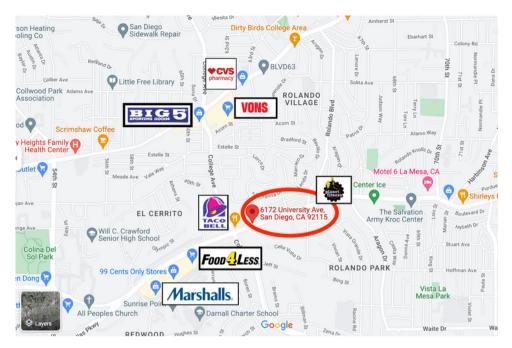

# Highlights

- 600,000 population and \$90,000 avg household income in a 5 mile radius
- Near 8 and 94 freeways and less than 2 miles to San Diego State University
- Nearby major retailers include Planet Fitness, Smart & Final, Vons, Pita Pit