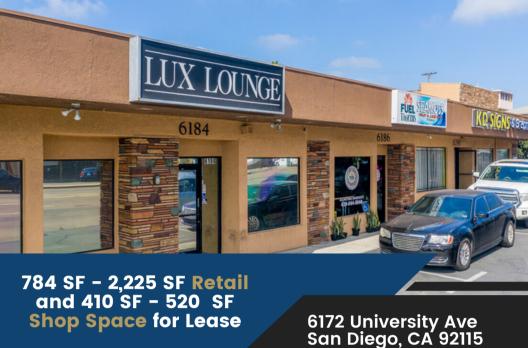

## Overview

- Retail suites available ranging in 784 SF, 1,050 SF, and 1,175 SF. Latter 2 can be combined into 1 large 2,225 SF space.
- Share walls with multiple high performing retail businesses in the surrounding spaces
- Shop spaces available behind the retail space ranging from 410 SF to 520 SF.
- We also have traditional 2 storage spaces: 80 and 120 SF
- Excellent frontage on a major street. High population density area with 20,000+ vehicles per day.

# Highlights

- 600,000 population and \$90,000 avg household income in a 5 mile radius
- Near 8 and 94 freeways and less than 2 miles to San Diego State University
- Nearby major retailers include Planet Fitness, Smart & Final, Vons, Pita Pit