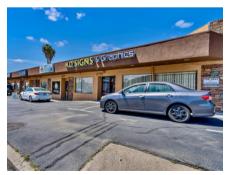

## Overview

- Retail suites available ranging in 784 SF, 1,050 SF, and 1,175 SF. Latter 2 can be combined into 1 large 2,225 SF space.
- Share walls with multiple high performing retail businesses in the surrounding spaces
- Shop spaces available behind the retail space ranging from 410 SF to 520 SF.
- We also have traditional 2 storage spaces: 80 and 120 SF
- Excellent frontage on a major street. High population density area with 20,000+ vehicles per day.