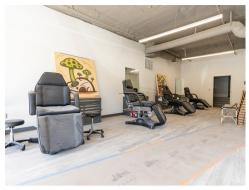

#### Retail

- 6180: 784 sqft \$2,352/month + NNN expenses
  - Traditional Retail Space, LVP Flooring, 1 bathroom and 1 sink
- 6194: 1,075 sqft \$2,840/month + NNN expenses
  - Currently built out as a Salon/Tattoo Shop, 1 bathroom and new floors
  - Equipment included in lease
- 6196: 1,050 SF \$2,540/month + NNN expenses
  - Traditional Retail Space, new floors and 1 bathroom
- 6194/6196: 2,225 sqft \$5,200/month + NNN expenses