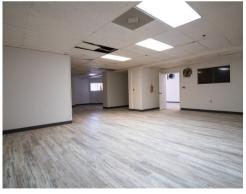

#### Retail

- 6180: 784 sqft \$2,352/month + NNN expenses
  - Traditional Retail Space, LVP Flooring, 1 bathroom and 1 sink
- 6194: 1,075 sqft \$2,840/month + NNN expenses
  - Currently built out as a Salon/Tattoo Shop, 1 bathroom and new floors
  - Equipment included in lease
- 6196: 1,050 SF \$2,540/month + NNN expenses
  - Traditional Retail Space, new floors and 1 bathroom
- 6194/6196: 2,225 sqft \$5,200/month + NNN expenses