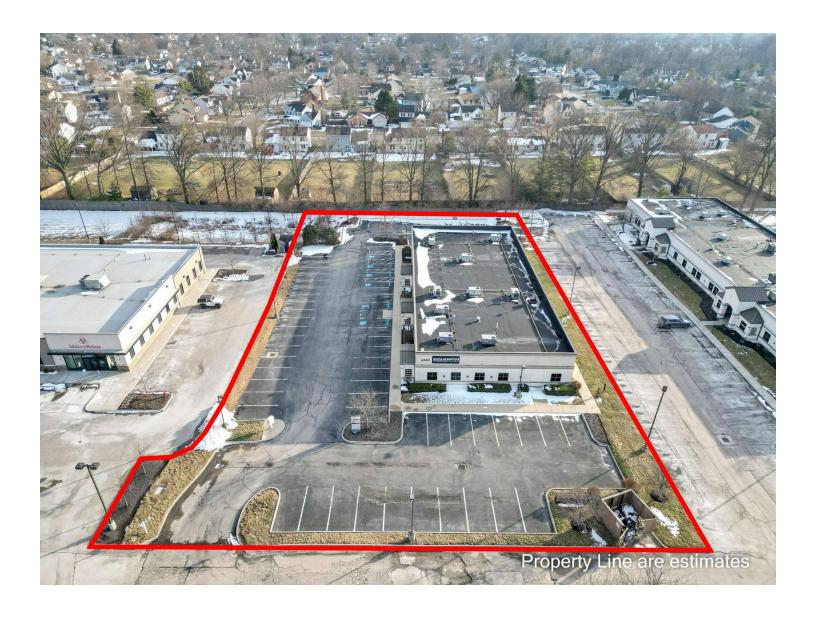

### **Property Features**

- Investment or Owner-Occupant Opportunity
- ±10,490 SF Single-Story Medical Office Building
- Building is Currently Split Into Two Suites: ±3,350 SF and ±6,530 SF
- Direct Access from Parking Lot with 76 Surface Parking Spaces
- Private Employee Entrances
- High Speed Internet and Security System
- Building and Monument Signage Available
- Built in 2009 | Situated on ±1.12 Acres
- Access to I-270 Within 1 Mile | Numerous Nearby Amenities

Sale Price: \$2,400,000



For more information:

#### Andrew Green

614 629 5232 • agreen@ohioequities.com

#### Peter Merkle

614 629 5240 • pmerkle@ohioequities.com



NAI Ohio Equities | 605 S Front Street Suite 200, Columbus, OH 43215 | +1 614 224 2400 ohioequities.com



### For Sale 6503 E Broad Street Property Outline







#### For Sale 6503 E Broad Street Aerial Photos









## For Sale 6503 E Broad Street Suite 100 Photos

















## For Sale 6503 E Broad Street Suite 200 Photos















### For Sale 6503 E Broad Street Location Maps









### For Sale 6503 E Broad Street Regional Map







# For Sale 6503 E Broad Street Demographics



| POPULATION           | 1 MILE    | 3 MILES   | 5 MILES   |
|----------------------|-----------|-----------|-----------|
| Total Population     | 9,626     | 93,410    | 230,397   |
| Average Age          | 41        | 39        | 38        |
| Average Age (Male)   | 39        | 37        | 37        |
| Average Age (Female) | 42        | 40        | 39        |
|                      |           |           |           |
| HOUSEHOLDS & INCOME  |