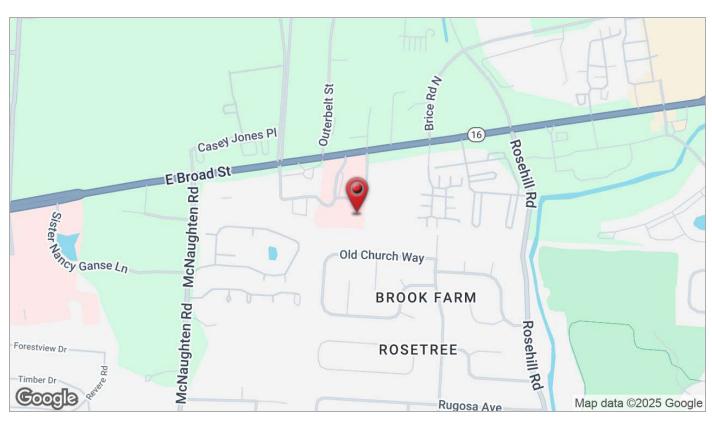

arking Spaces
- Private Employee Entrances
- High Speed Internet and Security System
- Building and Monument Signage Available
- Built in 2009 | Situated on ±1.12 Acres
- Access to I-270 Within 1 Mile | Numerous Nearby Amenities

Sale Price: \$2,400,000



For more information:

#### Andrew Green

614 629 5232 • agreen@ohioequities.com

#### Peter Merkle

614 629 5240 • pmerkle@ohioequities.com



NAI Ohio Equities | 605 S Front Street Suite 200, Columbus, OH 43215 | +1 614 224 2400 ohioequities.com



### For Sale 6503 E Broad Street Property Outline







#### For Sale 6503 E Broad Street Aerial Photos









## For Sale 6503 E Broad Street Suite 100 Photos

















## For Sale 6503 E Broad Street Suite 200 Photos















### For Sale 6503 E Broad Street Location Maps









### For Sale 6503 E Broad Street Regional Map







# For Sale 6503 E Broad Street Demographics



| POPULATION           | 1 MILE    | 3 MILES   | 5 MILES   |
|----------------------|-----------|-----------|-----------|
| Total Population     | 9,626     | 93,410    | 230,397   |
| Average Age          | 41        | 39        | 38        |
| Average Age (Male)   | 39        | 37        | 37        |
| Average Age (Female) | 42        | 40        | 39        |
|                      |           |           |           |
| HOUSEHOLDS & INCOME  | 1 MILE    | 3 MILES   | 5 MILES   |
| Total Households     | 3,975     | 37,296    | 89,927    |
| # of Persons per HH  | 2.4       | 2.5       | 2.6       |
| Average HH Income    | \$98,092  | \$86,708  | \$91,588  |
| Average House Value