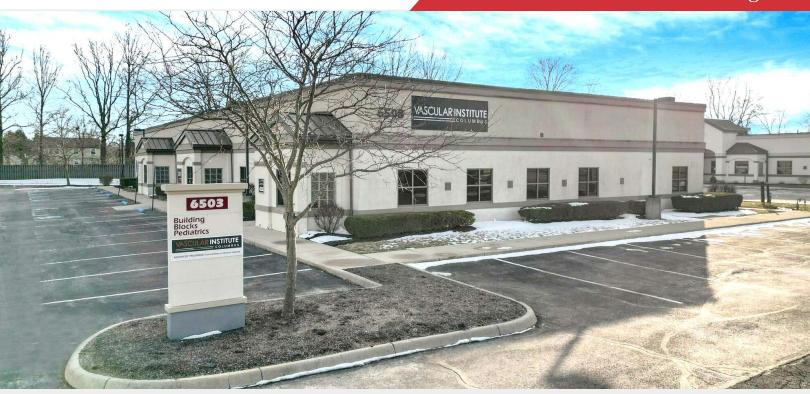

#### For Sale ±10,490 SF Medical Office Building

### 6503 E Broad St

Columbus, Ohio 43213

#### **Property Features**

- Investment or Owner-Occupant Opportunity
- ±10,490 SF Single-Story Medical Office Building
- Building is Currently Split Into Two Suites: ±3,350 SF and ±6,530 SF
- Direct Access from Parking Lot with 76 Surface Parking Spaces
- Private Employee Entrances
- High Speed Internet and Security System
- Building and Monument Signage Available
- Built in 2009 | Situated on ±1.12 Acres
- Access to I-270 Within 1 Mile | Numerous Nearby Amenities