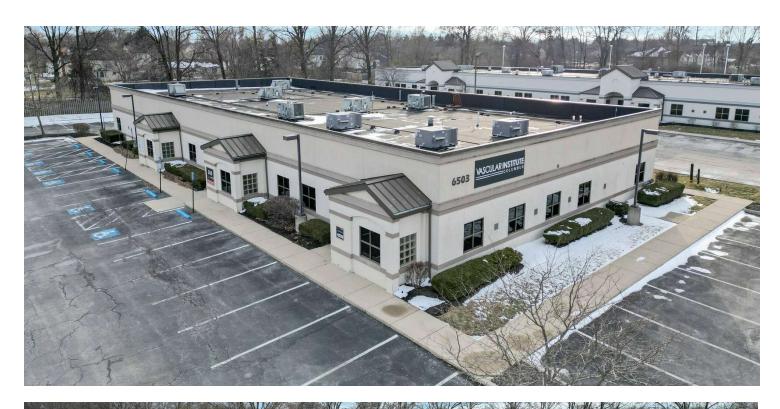

nt Opportunity
- ±10,490 SF Single-Story Medical Office Building
- Building is Currently Split Into Two Suites: ±3,350 SF and ±6,530 SF
- Direct Access from Parking Lot with 76 Surface Parking Spaces
- Private Employee Entrances
- High Speed Internet and Security System
- Building and Monument Signage Available
- Built in 2009 | Situated on ±1.12 Acres
- Access to I-270 Within 1 Mile | Numerous Nearby Amenities

Sale Price: \$2,400,000



For more information:

#### Andrew Green

614 629 5232 • agreen@ohioequities.com

#### Peter Merkle

614 629 5240 • pmerkle@ohioequities.com



NAI Ohio Equities | 605 S Front Street Suite 200, Columbus, OH 43215 | +1 614 224 2400 ohioequities.com



### For Sale 6503 E Broad Street Property Outline







#### For Sale 6503 E Broad Street Aerial Photos









## For Sale 6503 E Broad Street Suite 100 Photos

















## For Sale 6503 E Broad Street Suite 200 Photos















### For Sale 6503 E Broad Street Location Maps









### For Sale 6503 E Broad Street Regional Map







# For Sale 6503 E Broad Street Demographics



| POPULATION           | 1 MILE    | 3 MILES   | 5 MILES   |
|----------------------|-----------|-----------|-----------|
| Total Population     | 9,626     | 93,410    | 230,397   |
| Average Age          | 41        | 39        | 38        |
| Average Age (Male)   | 39        | 37        | 37        |
| Average Age (Female) | 42        | 40        | 39        |
|                      |           |           |           |
| HOUSEHOLDS & INCOME  | 1 MILE    | 3 MILES   | 5 MILES   |
| Total Households