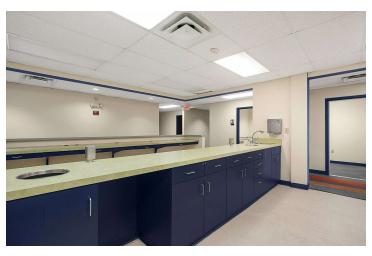

uilding is Currently Split Into Two Suites: ±3,350 SF and ±6,530 SF
- Direct Access from Parking Lot with 76 Surface Parking Spaces
- Private Employee Entrances
- High Speed Internet and Security System
- Building and Monument Signage Available
- Built in 2009 | Situated on ±1.12 Acres
- Access to I-270 Within 1 Mile | Numerous Nearby Amenities

Sale Price: \$2,400,000



For more information:

#### Andrew Green

614 629 5232 • agreen@ohioequities.com

#### Peter Merkle

614 629 5240 • pmerkle@ohioequities.com



NAI Ohio Equities | 605 S Front Street Suite 200, Columbus, OH 43215 | +1 614 224 2400 ohioequities.com



### For Sale 6503 E Broad Street Property Outline







#### For Sale 6503 E Broad Street Aerial Photos









## For Sale 6503 E Broad Street Suite 100 Photos

















## For Sale 6503 E Broad Street Suite 200 Photos















### For Sale 6503 E Broad Street Location Maps









### For Sale 6503 E Broad Street Regional Map







# For Sale 6503 E Broad Street Demographics



| POPULATION           | 1 MILE    | 3 MILES   | 5 MILES   |
|----------------------|-----------|-----------|-----------|
| Total Population     | 9,626     | 93,410    | 230,397   |
| Average Age          | 41        | 39        | 38        |
| Average Age (Male)   | 39        | 37        | 37        |
| Average Age (Female) | 42        | 40        | 39        |
|                      |           |           |           |
| HOUSEHOLDS & INCOME  | 1 MILE    | 3 MILES   | 5 MILES   |
| Total Households     | 3,975     | 37,296    | 89,927    |
| # of Persons per HH  |