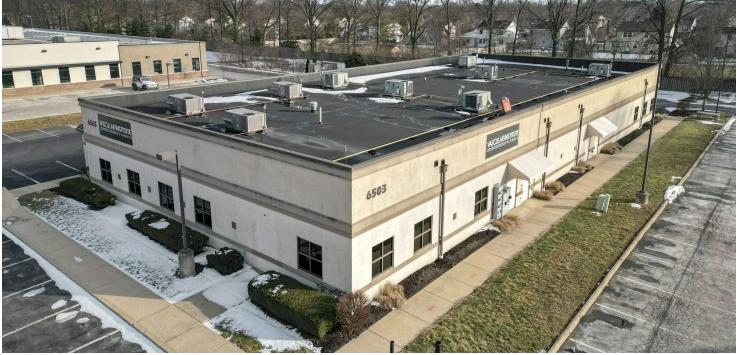

#### For Sale 6503 E Broad Street Aerial Photos

#### **Property Features**

- Investment or Owner-Occupant Opportunity
- ±10,490 SF Single-Story Medical Office Building
- Building is Currently Split Into Two Suites: ±3,350 SF and ±6,530 SF
- Direct Access from Parking Lot with 76 Surface Parking Spaces
- Private Employee Entrances
- High Speed Internet and Security System
- Building and Monument Signage Available
- Built in 2009 | Situated on ±1.12 Acres
- Access to I-270 Within 1 Mile | Numerous Nearby Amenities