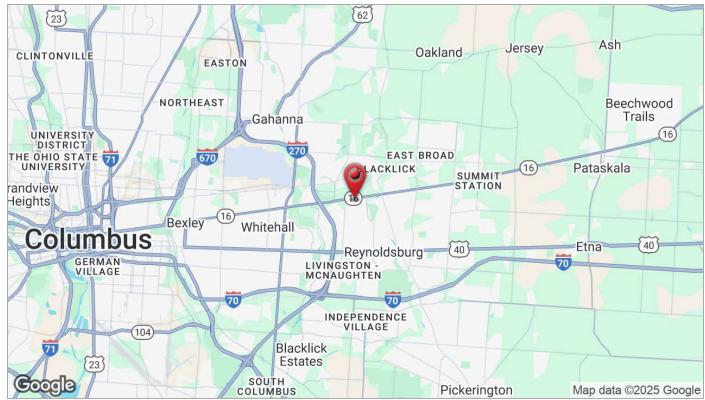

king Spaces
- Private Employee Entrances
- High Speed Internet and Security System
- Building and Monument Signage Available
- Built in 2009 | Situated on ±1.12 Acres
- Access to I-270 Within 1 Mile | Numerous Nearby Amenities

Sale Price: \$2,400,000



For more information:

#### Andrew Green

614 629 5232 • agreen@ohioequities.com

#### Peter Merkle

614 629 5240 • pmerkle@ohioequities.com



NAI Ohio Equities | 605 S Front Street Suite 200, Columbus, OH 43215 | +1 614 224 2400 ohioequities.com



### For Sale 6503 E Broad Street Property Outline







#### For Sale 6503 E Broad Street Aerial Photos









## For Sale 6503 E Broad Street Suite 100 Photos

















## For Sale 6503 E Broad Street Suite 200 Photos















### For Sale 6503 E Broad Street Location Maps









### For Sale 6503 E Broad Street Regional Map







# For Sale 6503 E Broad Street Demographics



| POPULATION           | 1 MILE    | 3 MILES   | 5 MILES   |
|----------------------|-----------|-----------|-----------|
| Total Population     | 9,626     | 93,410    | 230,397   |
| Average Age          | 41        | 39        | 38        |
| Average Age (Male)   | 39        | 37        | 37        |
| Average Age (Female) | 42        | 40        | 39        |
|                      |           |           |           |
| HOUSEHOLDS & INCOME  | 1 MILE    | 3 MILES   | 5 MILES   |
| Total Households     | 3,975     | 37,296    | 89,927    |
| # of Persons per HH  | 2.4       | 2.5       | 2.6       |
| Average HH Income    | \$98,092  | \$86,708  | \$91,588  |
| Average House Value