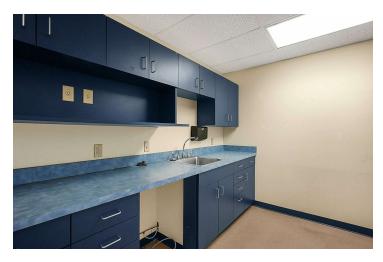

Building is Currently Split Into Two Suites: ±3,350 SF and ±6,530 SF
- Direct Access from Parking Lot with 76 Surface Parking Spaces
- Private Employee Entrances
- High Speed Internet and Security System
- Building and Monument Signage Available
- Built in 2009 | Situated on ±1.12 Acres
- Access to I-270 Within 1 Mile | Numerous Nearby Amenities

Sale Price: \$2,400,000



For more information:

#### Andrew Green

614 629 5232 • agreen@ohioequities.com

#### Peter Merkle

614 629 5240 • pmerkle@ohioequities.com



NAI Ohio Equities | 605 S Front Street Suite 200, Columbus, OH 43215 | +1 614 224 2400 ohioequities.com



### For Sale 6503 E Broad Street Property Outline







#### For Sale 6503 E Broad Street Aerial Photos









## For Sale 6503 E Broad Street Suite 100 Photos

















## For Sale 6503 E Broad Street Suite 200 Photos















### For Sale 6503 E Broad Street Location Maps









### For Sale 6503 E Broad Street Regional Map







# For Sale 6503 E Broad Street Demographics



| POPULATION           | 1 MILE    | 3 MILES   | 5 MILES   |
|----------------------|-----------|-----------|-----------|
| Total Population     | 9,626     | 93,410    | 230,397   |
| Average Age          | 41        | 39        | 38        |
| Average Age (Male)   | 39        | 37        | 37        |
| Average Age (Female) | 42        | 40        | 39        |
|                      |           |           |           |
| HOUSEHOLDS & INCOME  | 1 MILE    | 3 MILES   | 5 MILES   |
| Total Households     | 3,975     | 37,296    | 89,927    |
| # of Persons per HH