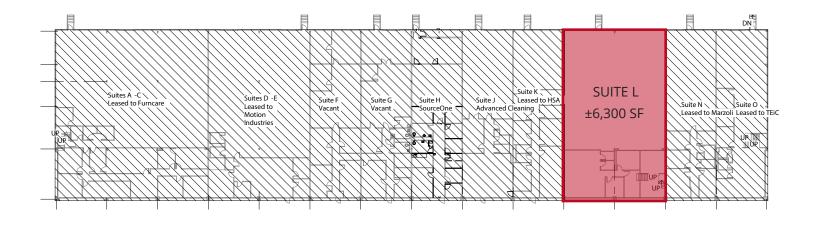

## Suite L

Warehouse space

Office space

Warehouse space: ±5,100 SF

Office space: ±1,200 SF

- Highway facing
- Easy to adapt space for specific users
- Two 10' x 10' dock-high doors with edge of dock levers
- Trench floor drain in warehouse floor
- 24' ceilings
- Protected rear parking and dock access