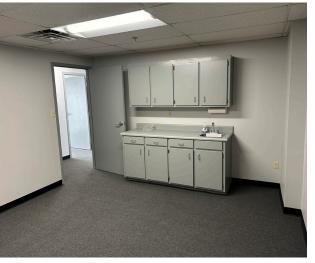

## Suite L

Warehouse space

Office space

Warehouse space: ±5,100 SF

Office space: ±1,200 SF

- Highway facing
- Easy to adapt space for specific users
- Two 10' x 10' dock-high doors with edge of dock levers
- Trench floor drain in warehouse floor
- 24' ceilings
- Protected rear parking and dock access