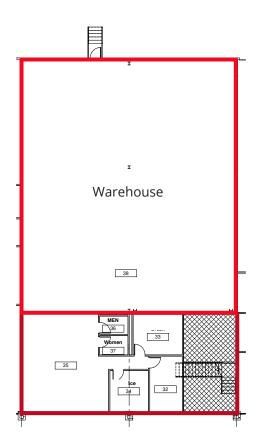

## Suite L

Warehouse space

Office space

Warehouse space: ±5,100 SF

Office space: ±1,200 SF

- Highway facing
- Easy to adapt space for specific users
- Two 10' x 10' dock-high doors with edge of dock levers
- Trench floor drain in warehouse floor
- 24' ceilings
- Protected rear parking and dock access