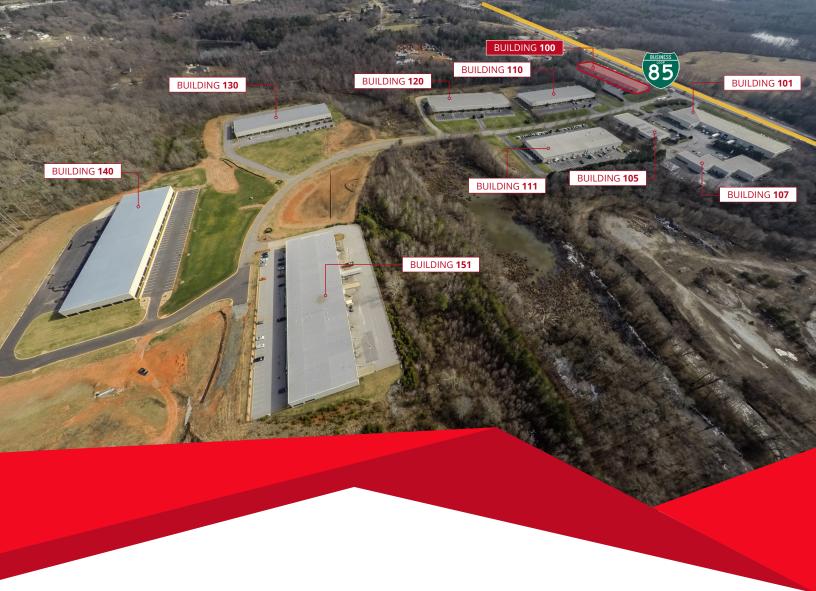

### FOR LEASE | 100 CORPORATE DRIVE, SUITE L | SPARTANBURG, SC

# One ±6,300 SF Flex Space for Lease

Corporate Center offers several move-in ready flex units for lease. Building 100 currently offers one  $\pm 6,300$ -square-foot flex suite. The property is ideally located off Business 85 between Charlotte, NC and Atlanta, GA.