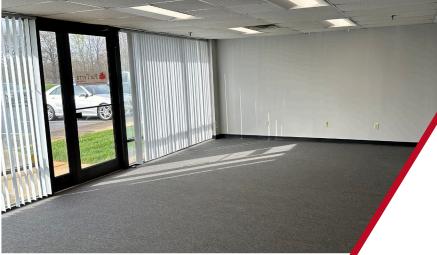

## Suite L

Warehouse space

Office space

Warehouse space: ±5,100 SF

Office space: ±1,200 SF

- Highway facing
- Easy to adapt space for specific users
- Two 10' x 10' dock-high doors with edge of dock levers
- Trench floor drain in warehouse floor
- 24' ceilings
- Protected rear parking and dock access