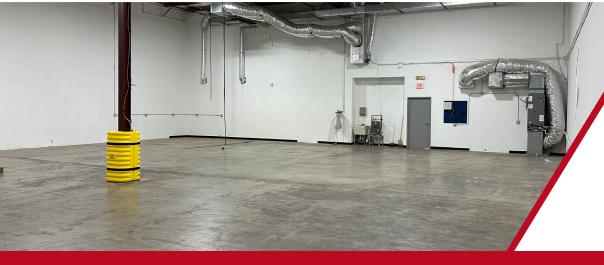

## Suite L

Warehouse space

Office space

Warehouse space: ±5,100 SF

Office space: ±1,200 SF

- Highway facing
- Easy to adapt space for specific users
- Two 10' x 10' dock-high doors with edge of dock levers
- Trench floor drain in warehouse floor
- 24' ceilings
- Protected rear parking and dock access