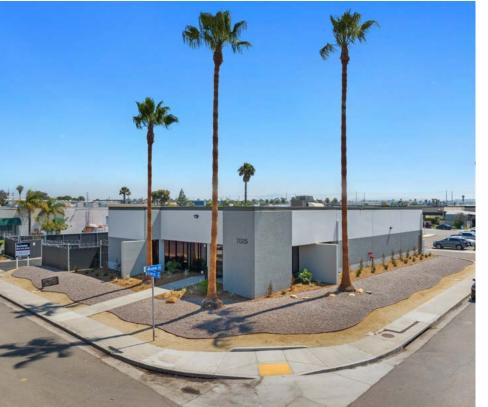

SF Free-Standing Building With Fenced And Secured Yard



**Darren Mullins** 

858.414.8176 dmullins@cpgsd.com CA Lic. 00944678

## **FOR LEASE**

# Alamitos Ave San Diego CA 92154

### Site Plan

Total Square Feet: 5,860 Square Feet

Office Square Feet: 1,224 Square Feet

Lot Size: 18,164 Square Feet

Parking: 21 spaces

**Security:** Fenced & Gated



Alamitos Ave









Manya Street

#### **Features**



**Total Square Feet: 5,860 Square Feet** 

Office Square Feet: 1,224 Square Feet

Lot Size: 18,164 Square Feet

Zoning: IL-2-1

**Power: 200 Amps, 120/208 Volt, 3 Phase** 

**Sprinklers: Yes** 

Parking: 21 spaces

**Loading Doors:** (1) 10' x10' and (1) 12' x 12' Ground Level

Clear Height: 15'

**Construction:** Concrete Tilt Up

#### **Lease Rate:**



## **Property Photos**













## **Property Photos**















#### **Darren Mullins**

858.414.8176 dmullins@cpgsd.com CA Lic. 00944678