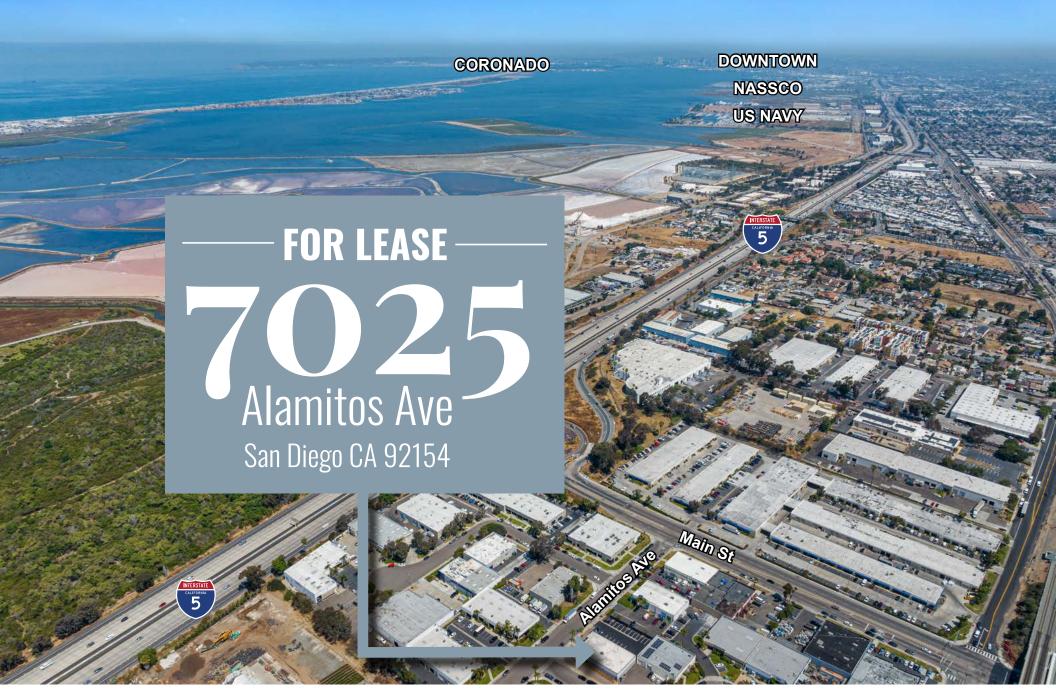

ecured Yard



**Darren Mullins** 

858.414.8176 dmullins@cpgsd.com CA Lic. 00944678

## **FOR LEASE**

# Alamitos Ave San Diego CA 92154

### Site Plan

Total Square Feet: 5,860 Square Feet

Office Square Feet: 1,224 Square Feet

Lot Size: 18,164 Square Feet

Parking: 21 spaces

**Security:** Fenced & Gated



Alamitos Ave









Manya Street

#### **Features**



**Total Square Feet: 5,860 Square Feet** 

Office Square Feet: 1,224 Square Feet

Lot Size: 18,164 Square Feet

Zoning: IL-2-1

**Power: 200 Amps, 120/208 Volt, 3 Phase** 

**Sprinklers: Yes** 

Parking: 21 spaces

**Loading Doors:** (1) 10' x10' and (1) 12' x 12' Ground Level

Clear Height: 15'

**Construction:** Concrete Tilt Up

#### **Lease Rate:**



## **Property Photos**













## **Property Photos**















#### **Darren Mullins**

858.414.8176 dmullins@cpgsd.com CA Lic. 00944678