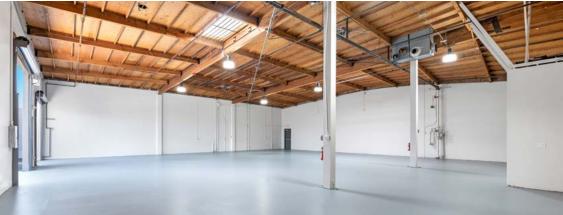

F Free-Standing Building With Fenced And Secured Yard



**Darren Mullins** 

858.414.8176 dmullins@cpgsd.com CA Lic. 00944678

## **FOR LEASE**

# Alamitos Ave San Diego CA 92154

### Site Plan

Total Square Feet: 5,860 Square Feet

Office Square Feet: 1,224 Square Feet

Lot Size: 18,164 Square Feet

Parking: 21 spaces

**Security:** Fenced & Gated



Alamitos Ave









Manya Street

#### **Features**



**Total Square Feet: 5,860 Square Feet** 

Office Square Feet: 1,224 Square Feet

Lot Size: 18,164 Square Feet

Zoning: IL-2-1

**Power: 200 Amps, 120/208 Volt, 3 Phase** 

**Sprinklers: Yes** 

Parking: 21 spaces

**Loading Doors:** (1) 10' x10' and (1) 12' x 12' Ground Level

Clear Height: 15'

**Construction:** Concrete Tilt Up

#### **Lease Rate:**



## **Property Photos**













## **Property Photos**















#### **Darren Mullins**

858.414.8176 dmullins@cpgsd.com CA Lic. 00944678