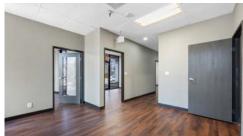

#### **SOUTH SAN DIEGO**

5,860 SF Free-Standing Building With Fenced And Secured Yard



**Darren Mullins** 

858.414.8176 dmullins@cpgsd.com CA Lic. 00944678

## **FOR LEASE**

# Alamitos Ave San Diego CA 92154

### Site Plan

Total Square Feet: 5,860 Square Feet

Office Square Feet: 1,224 Square Feet

Lot Size: 18,164 Square Feet

Parking: 21 spaces

**Security:** Fenced & Gated



Alamitos Ave









Manya Street

#### **Features**



**Total Square Feet: 5,860 Square Feet** 

Office Square Feet: 1,224 Square Feet

Lot Size: 18,164 Square Feet

Zoning: IL-2-1

**Power: 200 Amps, 120/208 Volt, 3 Phase** 

**Sprinklers: Yes** 

Parking: 21 spaces

**Loading Doors:** (1) 10' x10' and (1) 12' x 12' Ground Level

Clear Height: 15'

**Construction:** Concrete Tilt Up

#### **Lease Rate:**



## **Property Photos**













## **Property Photos**















#### **Darren Mullins**

858.414.8176 dmullins@cpgsd.com CA Lic. 00944678