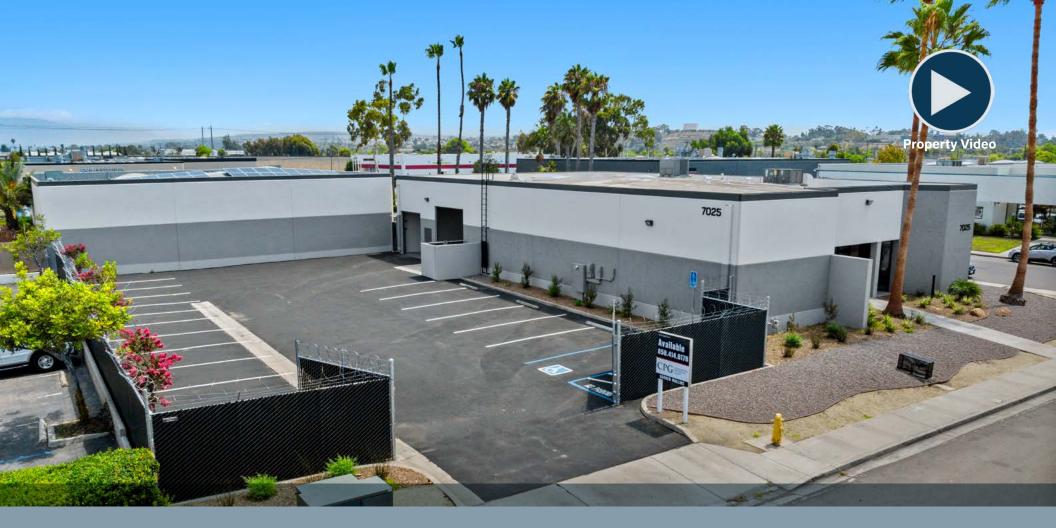

#### **SOUTH SAN DIEGO**

5,860 SF Free-Standing Building With Fenced And Secured Yard

**Darren Mullins** 

858.414.8176 dmullins@cpgsd.com CA Lic. 00944678

#### **Features**

**Total Square Feet: 5,860 Square Feet** 

Office Square Feet: 1,224 Square Feet

Lot Size: 18,164 Square Feet

Zoning: IL-2-1

**Power: 200 Amps, 120/208 Volt, 3 Phase** 

**Sprinklers: Yes** 

Parking: 21 spaces

**Loading Doors:** (1) 10' x10' and (1) 12' x 12' Ground Level

Clear Height: 15'

**Construction:** Concrete Tilt Up