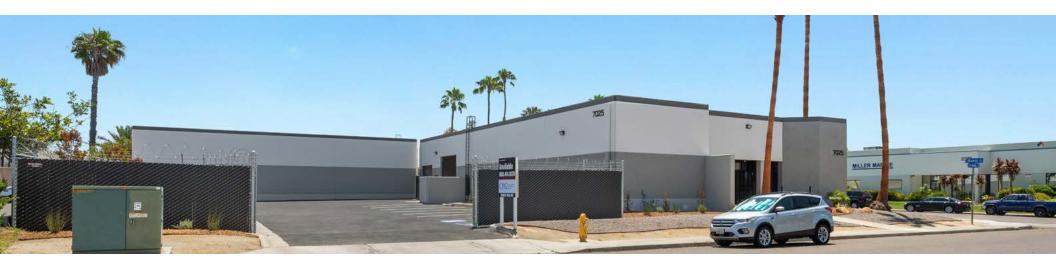

60 SF Free-Standing Building With Fenced And Secured Yard



**Darren Mullins** 

858.414.8176 dmullins@cpgsd.com CA Lic. 00944678

## **FOR LEASE**

# Alamitos Ave San Diego CA 92154

### Site Plan

Total Square Feet: 5,860 Square Feet

Office Square Feet: 1,224 Square Feet

Lot Size: 18,164 Square Feet

Parking: 21 spaces

**Security:** Fenced & Gated



Alamitos Ave









Manya Street

#### **Features**



**Total Square Feet: 5,860 Square Feet** 

Office Square Feet: 1,224 Square Feet

Lot Size: 18,164 Square Feet

Zoning: IL-2-1

**Power: 200 Amps, 120/208 Volt, 3 Phase** 

**Sprinklers: Yes** 

Parking: 21 spaces

**Loading Doors:** (1) 10' x10' and (1) 12' x 12' Ground Level

Clear Height: 15'

**Construction:** Concrete Tilt Up

#### **Lease Rate:**



## **Property Photos**













## **Property Photos**















#### **Darren Mullins**

858.414.8176 dmullins@cpgsd.com CA Lic. 00944678