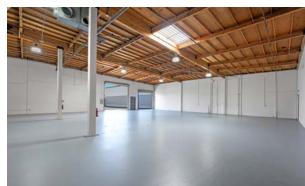

ee-Standing Building With Fenced And Secured Yard



**Darren Mullins** 

858.414.8176 dmullins@cpgsd.com CA Lic. 00944678

## **FOR LEASE**

# Alamitos Ave San Diego CA 92154

### Site Plan

Total Square Feet: 5,860 Square Feet

Office Square Feet: 1,224 Square Feet

Lot Size: 18,164 Square Feet

Parking: 21 spaces

**Security:** Fenced & Gated



Alamitos Ave









Manya Street

#### **Features**



**Total Square Feet: 5,860 Square Feet** 

Office Square Feet: 1,224 Square Feet

Lot Size: 18,164 Square Feet

Zoning: IL-2-1

**Power: 200 Amps, 120/208 Volt, 3 Phase** 

**Sprinklers: Yes** 

Parking: 21 spaces

**Loading Doors:** (1) 10' x10' and (1) 12' x 12' Ground Level

Clear Height: 15'

**Construction:** Concrete Tilt Up

#### **Lease Rate:**



## **Property Photos**













## **Property Photos**















#### **Darren Mullins**

858.414.8176 dmullins@cpgsd.com CA Lic. 00944678