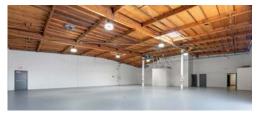

#### **SOUTH SAN DIEGO**

5,860 SF Free-Standing Building With Fenced And Secured Yard



**Darren Mullins** 

858.414.8176 dmullins@cpgsd.com CA Lic. 00944678

## **FOR LEASE**

# Alamitos Ave San Diego CA 92154

### Site Plan

Total Square Feet: 5,860 Square Feet

Office Square Feet: 1,224 Square Feet

Lot Size: 18,164 Square Feet

Parking: 21 spaces

**Security:** Fenced & Gated



Alamitos Ave









Manya Street

#### **Features**



**Total Square Feet: 5,860 Square Feet** 

Office Square Feet: 1,224 Square Feet

Lot Size: 18,164 Square Feet

Zoning: IL-2-1

**Power: 200 Amps, 120/208 Volt, 3 Phase** 

**Sprinklers: Yes** 

Parking: 21 spaces

**Loading Doors:** (1) 10' x10' and (1) 12' x 12' Ground Level

Clear Height: 15'

**Construction:** Concrete Tilt Up

#### **Lease Rate:**



## **Property Photos**













## **Property Photos**















#### **Darren Mullins**

858.414.8176 dmullins@cpgsd.com CA Lic. 00944678