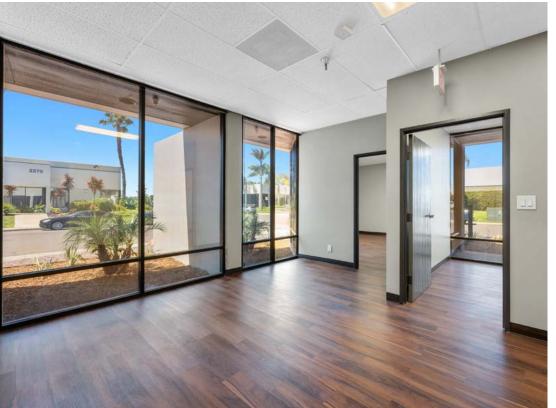

ed And Secured Yard



**Darren Mullins** 

858.414.8176 dmullins@cpgsd.com CA Lic. 00944678

## **FOR LEASE**

# Alamitos Ave San Diego CA 92154

### Site Plan

Total Square Feet: 5,860 Square Feet

Office Square Feet: 1,224 Square Feet

Lot Size: 18,164 Square Feet

Parking: 21 spaces

**Security:** Fenced & Gated



Alamitos Ave









Manya Street

#### **Features**



**Total Square Feet: 5,860 Square Feet** 

Office Square Feet: 1,224 Square Feet

Lot Size: 18,164 Square Feet

Zoning: IL-2-1

**Power: 200 Amps, 120/208 Volt, 3 Phase** 

**Sprinklers: Yes** 

Parking: 21 spaces

**Loading Doors:** (1) 10' x10' and (1) 12' x 12' Ground Level

Clear Height: 15'

**Construction:** Concrete Tilt Up

#### **Lease Rate:**



## **Property Photos**













## **Property Photos**















#### **Darren Mullins**

858.414.8176 dmullins@cpgsd.com CA Lic. 00944678