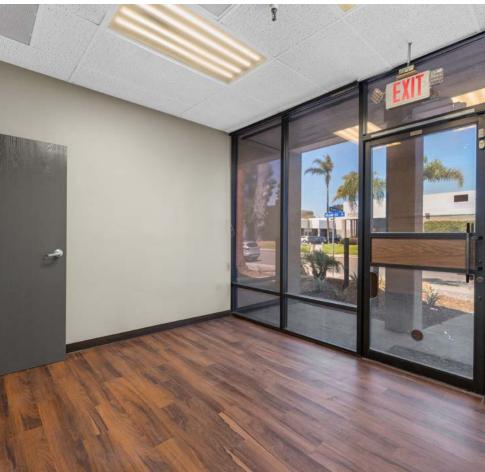

And Secured Yard



**Darren Mullins** 

858.414.8176 dmullins@cpgsd.com CA Lic. 00944678

## **FOR LEASE**

# Alamitos Ave San Diego CA 92154

### Site Plan

Total Square Feet: 5,860 Square Feet

Office Square Feet: 1,224 Square Feet

Lot Size: 18,164 Square Feet

Parking: 21 spaces

**Security:** Fenced & Gated



Alamitos Ave









Manya Street

#### **Features**



**Total Square Feet: 5,860 Square Feet** 

Office Square Feet: 1,224 Square Feet

Lot Size: 18,164 Square Feet

Zoning: IL-2-1

**Power: 200 Amps, 120/208 Volt, 3 Phase** 

**Sprinklers: Yes** 

Parking: 21 spaces

**Loading Doors:** (1) 10' x10' and (1) 12' x 12' Ground Level

Clear Height: 15'

**Construction:** Concrete Tilt Up

#### **Lease Rate:**



## **Property Photos**













## **Property Photos**















#### **Darren Mullins**

858.414.8176 dmullins@cpgsd.com CA Lic. 00944678