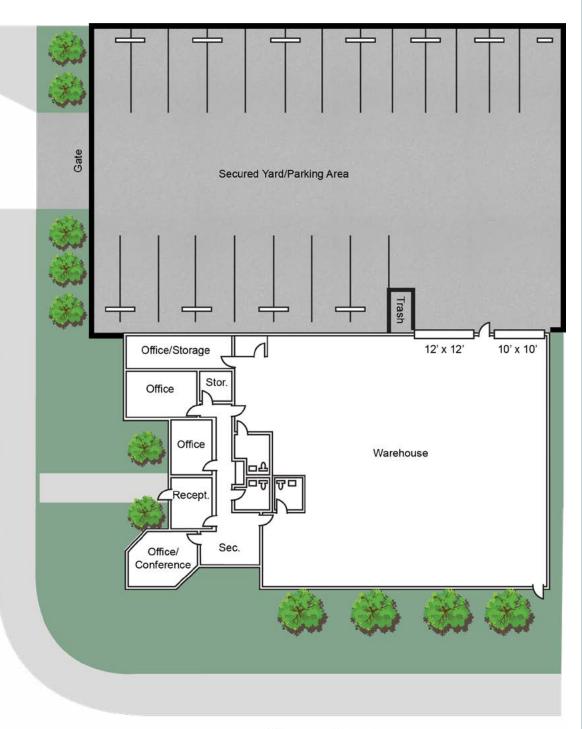

### Site Plan

Total Square Feet: 5,860 Square Feet

Office Square Feet: 1,224 Square Feet

Lot Size: 18,164 Square Feet

Parking: 21 spaces

**Security:** Fenced & Gated

Alamitos Ave

Manya Street

#### **Features**

**Total Square Feet: 5,860 Square Feet** 

Office Square Feet: 1,224 Square Feet

Lot Size: 18,164 Square Feet

Zoning: IL-2-1

**Power: 200 Amps, 120/208 Volt, 3 Phase** 

**Sprinklers: Yes** 

Parking: 21 spaces

**Loading Doors:** (1) 10' x10' and (1) 12' x 12' Ground Level

Clear Height: 15'

**Construction:** Concrete Tilt Up