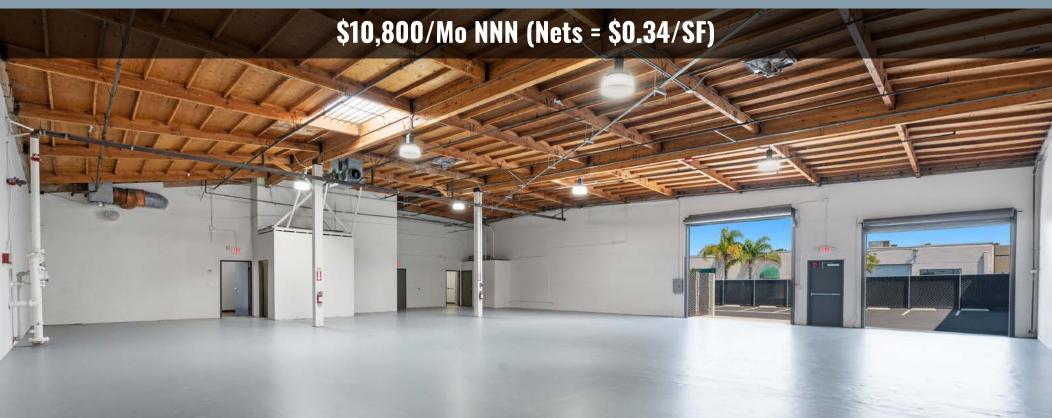

### **SOUTH SAN DIEGO**

5,860 SF Free-Standing Building With Fenced And Secured Yard



**Darren Mullins** 

858.414.8176 dmullins@cpgsd.com CA Lic. 00944678

## **FOR LEASE**

# Alamitos Ave San Diego CA 92154

### Site Plan

Total Square Feet: 5,860 Square Feet

Office Square Feet: 1,224 Square Feet

Lot Size: 18,164 Square Feet

Parking: 21 spaces

**Security:** Fenced & Gated



Alamitos Ave









Manya Street

#### **Features**



**Total Square Feet: 5,860 Square Feet** 

Office Square Feet: 1,224 Square Feet

Lot Size: 18,164 Square Feet

Zoning: IL-2-1

**Power: 200 Amps, 120/208 Volt, 3 Phase** 

**Sprinklers: Yes** 

Parking: 21 spaces

**Loading Doors:** (1) 10' x10' and (1) 12' x 12' Ground Level

Clear Height: 15'

**Construction:** Concrete Tilt Up

#### **Lease Rate:**



## **Property Photos**













## **Property Photos**















#### **Darren Mullins**

858.414.8176 dmullins@cpgsd.com CA Lic. 00944678