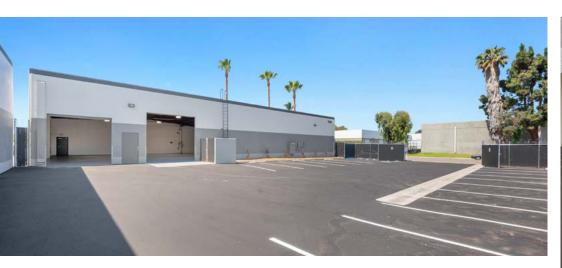

#### **SOUTH SAN DIEGO**

5,860 SF Free-Standing Building With Fenced And Secured Yard

**Darren Mullins** 

858.414.8176 dmullins@cpgsd.com CA Lic. 00944678

### Site Plan

Total Square Feet: 5,860 Square Feet

Office Square Feet: 1,224 Square Feet

Lot Size: 18,164 Square Feet

Parking: 21 spaces

**Security:** Fenced & Gated

Alamitos Ave

Manya Street

Parking: 21 spaces

**Loading Doors:** (1) 10' x10' and (1) 12' x 12' Ground Level

Clear Height: 15'

**Construction:** Concrete Tilt Up