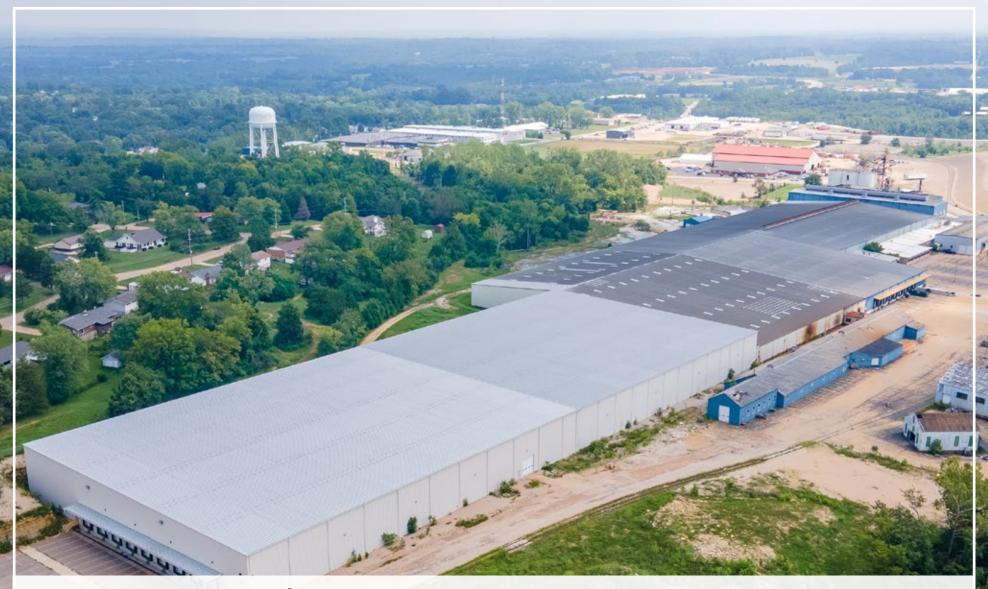

# FOR LEASE 358,519 SF 1000 TAYLOR AVE PARK HILLS, MO

**LUKE HERDER** | 414-244-9575 | LHERDER@PHOENIXINVESTORS.COM **KURT JENSEN** | 262-308-0008 | KURT@PHOENIXINVESTORS.COM

This document has been prepared by Phoenix Investors for advertising and general information only. Phoenix Investors makes no guarantees, representations, or warranties of any kind, expressed or implied, regarding the information including, but not limited to, warranties of content, accuracy, and reliability.

#### 1000 TAYLOR AVE | PARK HILLS, MO

| AVAILABLE SPACE   | 358,519 SF                                   |  |  |
|-------------------|----------------------------------------------|--|--|
| MINIMUM DIVISIBLE | 100,000 SF                                   |  |  |
| DOCK DOORS        | 9                                            |  |  |
| DRIVE-IN DOORS    | (2) 14' OH Drive-in Doors                    |  |  |
| CLEAR HEIGHT      | Up to 34'+                                   |  |  |
| ROOF              | TPO Rubberized & Sheet Metal                 |  |  |
| YEAR BUILT        | 1976 - 2018                                  |  |  |
| FIRE SUPPRESSION  | Wet & ESFR                                   |  |  |
| POWER             | 4160V Incoming Split by 480V<br>Transformers |  |  |
| PARKING           | 281 Auto   9 Trailer                         |  |  |
| LAND AREA         | 43.9 Acres                                   |  |  |
| ZONING            | M-2 Heavy Industrial District                |  |  |
| PARCEL ID         | 09-30-06-01-12-0002.00                       |  |  |
| RAIL ACCESS       | Active Spur, Union Pacific Railroad          |  |  |
| OPEX ESTIMATE     | \$0.65/SF                                    |  |  |
|                   | -                                            |  |  |