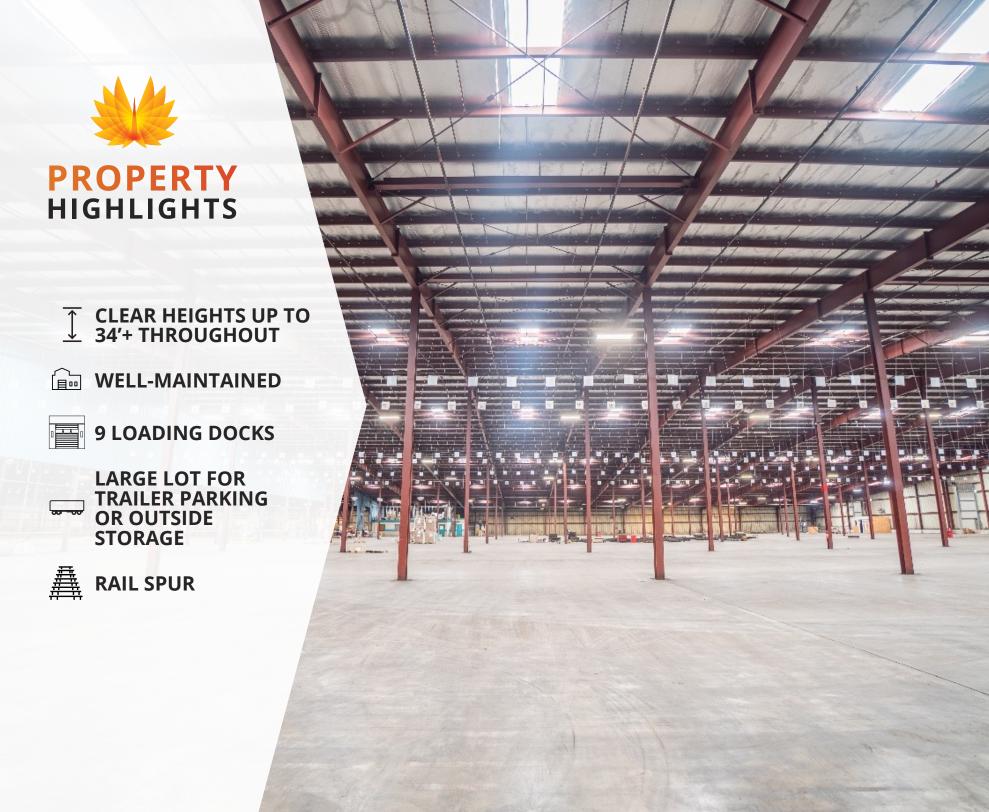

### **PROPERTY DETAILS**

#### 1000 TAYLOR AVE | PARK HILLS, MO

| AVAILABLE SPACE   | 358,519 SF                                   |  |  |
|-------------------|----------------------------------------------|--|--|
| MINIMUM DIVISIBLE | 100,000 SF                                   |  |  |
| DOCK DOORS        | 9                                            |  |  |
| DRIVE-IN DOORS    | (2) 14' OH Drive-in Doors                    |  |  |
| CLEAR HEIGHT      | Up to 34'+                                   |  |  |
| ROOF              | TPO Rubberized & Sheet Metal                 |  |  |
| YEAR BUILT        | 1976 - 2018                                  |  |  |
| FIRE SUPPRESSION  | Wet & ESFR                                   |  |  |
| POWER             | 4160V Incoming Split by 480V<br>Transformers |  |  |
| PARKING           | 281 Auto   9 Trailer                         |  |  |
| LAND AREA         | 43.9 Acres                                   |  |  |
| ZONING            | M-2 Heavy Industrial District                |  |  |
| PARCEL ID         | 09-30-06-01-12-0002.00                       |  |  |
| RAIL ACCESS       | Active Spur, Union Pacific Railroad          |  |  |
| OPEX ESTIMATE     | \$0.65/SF                                    |  |  |
|                   | -                                            |  |  |