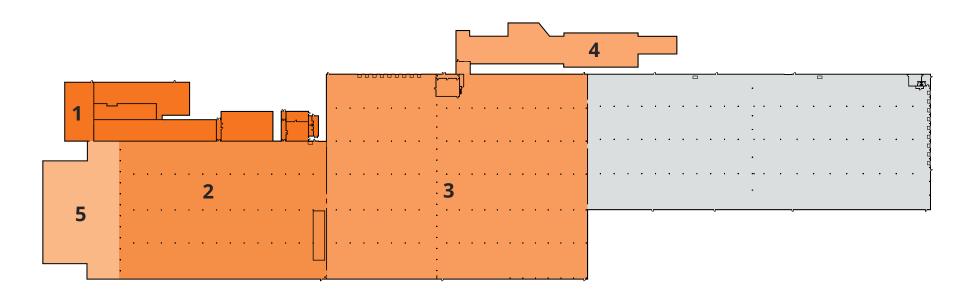

### FLOOR PLAN 1000 TAYLOR AVE | PARK HILLS, MO

| NUMBER | SPACE DESIGNATION | OH DOORS | LOADING DOCKS | CLEAR HEIGHT    | SQUARE FEET |
|--------|-------------------|----------|---------------|-----------------|-------------|
| 1      | OFFICES           | 0        | 0             | DROP CEILING    | 34,762 SF   |
| 2      | WAREHOUSE         | 1        | 0             | 25' 6" - 35' 4" | 93,798 SF   |
| 3      | WAREHOUSE         | 0        | 9             | 15' 6" - 34' 4" | 176,657 SF  |
| 4      | MOLD SHOP         | TBD      | TBD           | TBD             | 23,067 SF   |
| 5      | OLD GLASS AREA    | 1        | 0             | 39′ 5″          | 30,235 SF   |
| TOTAL  |                   |          |               |                 | 358,519 SF  |