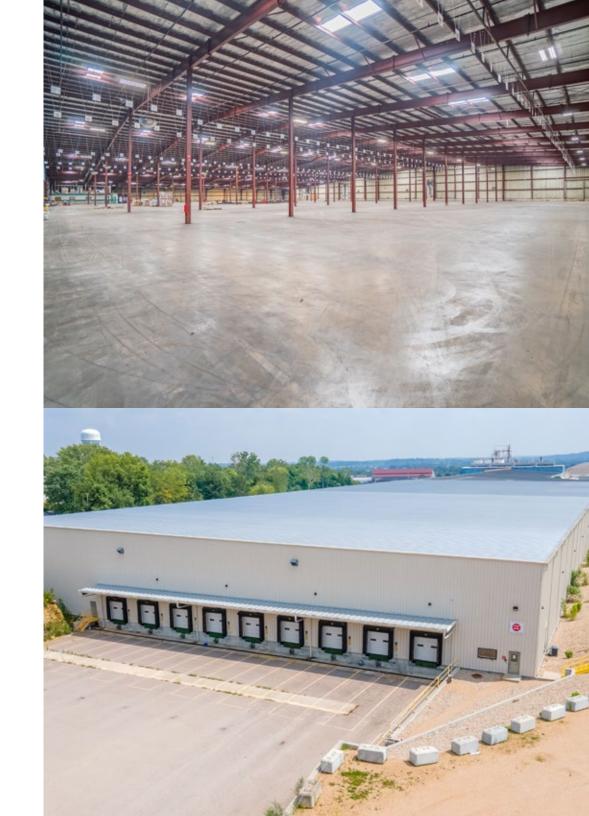

#### 1000 TAYLOR AVE | PARK HILLS, MO

| AVAILABLE SPACE   | 358,519 SF                                   |  |  |
|-------------------|----------------------------------------------|--|--|
| MINIMUM DIVISIBLE | 100,000 SF                                   |  |  |
| DOCK DOORS        | 9                                            |  |  |
| DRIVE-IN DOORS    | (2) 14' OH Drive-in Doors                    |  |  |
| CLEAR HEIGHT      | Up to 34'+                                   |  |  |
| ROOF              | TPO Rubberized & Sheet Metal                 |  |  |
| YEAR BUILT        | 1976 - 2018                                  |  |  |
| FIRE SUPPRESSION  | Wet & ESFR                                   |  |  |
| POWER             | 4160V Incoming Split by 480V<br>Transformers |  |  |
| PARKING           | 281 Auto   9 Trailer                         |  |  |
| LAND AREA         | 43.9 Acres                                   |  |  |
| ZONING            | M-2 Heavy Industrial District                |  |  |
| PARCEL ID         | 09-30-06-01-12-0002.00                       |  |  |
| RAIL ACCESS       | Active Spur, Union Pacific Railroad          |  |  |
| OPEX ESTIMATE     | \$0.65/SF                                    |  |  |
|                   | -                                            |  |  |