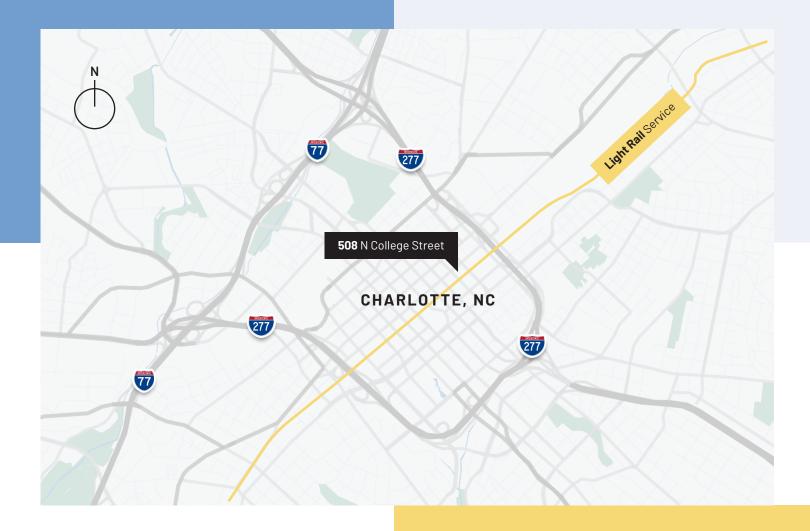

#### Up to 4,000 SF retail/restaurant space

Asking Rate: \$38.00 PSF

Ground Floor – Up to 4,000 SF Ability to Demise

Steps away from the 9th Street light rail station

Just minutes from The Market at 7th Street and the Spectrum Center

Adjacent to the 4.5-acre First Ward Park

One mile away from Bank of America Stadium and the NASCAR Hall of Fame