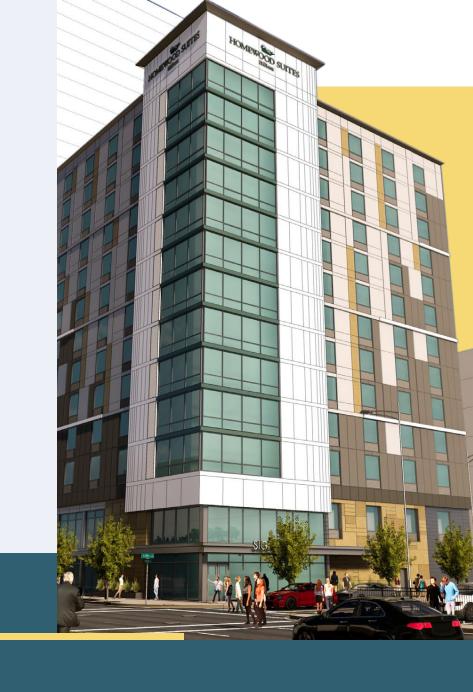

### Prime Retail/Restaurant Space

HONEWOOD SUITE

Up to 4,000 SF (Divisible)

HOME

In the heart of **Uptown** First Ward

## **Highlights**

- Retail space is located at the first floor of a brand-new, 211-room, Homewood Suites by Hilton
- + Hotel amenities include:
  - Meeting space
  - Fitness center
  - Business center
  - First Ward Social Bar + Kitchen

#### Up to 4,000 SF retail/restaurant space

Asking Rate: \$38.00 PSF

Ground Floor – Up to 4,000 SF Ability to Demise

Steps away from the 9th Street light rail station

Just minutes from The Market at 7th Street and the Spectrum Center