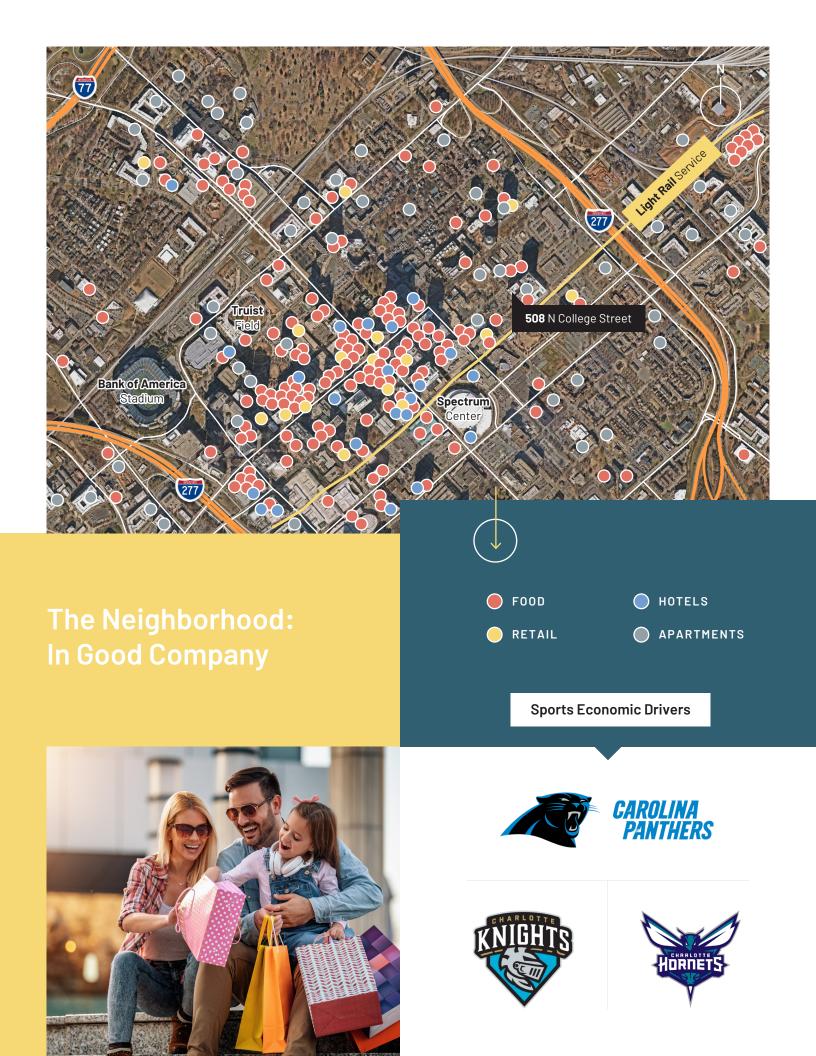

Adjacent to the 4.5-acre First Ward Park

One mile away from Bank of America Stadium and the NASCAR Hall of Fame

### **Quiet, tree-lined**

neighborhood streets and proximity to great cultural and educational institutions

Expected riders per day

| MILE               |           |
|--------------------|-----------|
| Population         | 23,760    |
| Average HHI        | \$136,434 |
| Daytime Population | 76,304    |