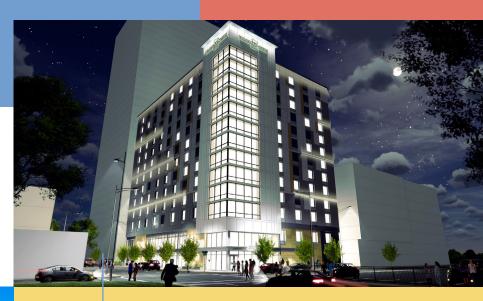

## **Highlights**

- Retail space is located at the first floor of a brand-new, 211-room, Homewood Suites by Hilton
- + Hotel amenities include:
  - Meeting space
  - Fitness center
  - Business center
  - First Ward Social Bar + Kitchen

#### Up to 4,000 SF retail/restaurant space

Asking Rate: \$38.00 PSF

Ground Floor – Up to 4,000 SF Ability to Demise

Steps away from the 9th Street light rail station

Just minutes from The Market at 7th Street and the Spectrum Center