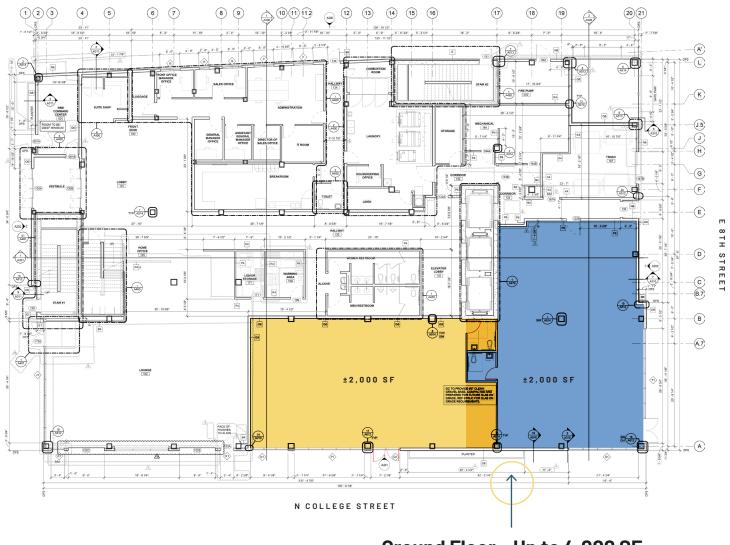

#### Up to 4,000 SF retail/restaurant space

Asking Rate: \$38.00 PSF

Ground Floor – Up to 4,000 SF Ability to Demise

Steps away from the 9th Street light rail station

Just minutes from The Market at 7th Street and the Spectrum Center