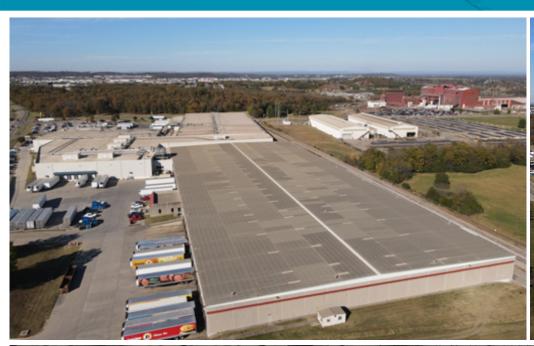

## **BUILDING HIGHLIGHTS**

- Rate: \$4.50/SF NNN
- 201,736 SF (Dry Storage); 3,683 SF (Office) available
  - Willing to divide
- Rail Spur for up to 9 cars
- 8,000 Floor Pallet Positions
- 15 Dock High Doors
- 4 Rail Doors
- 28' Clear Height
- Prominent Highway 45 Frontage
- Nearby access to Highway 271 and Interstate 540
- Strategic location with ability to service the Southwest Region