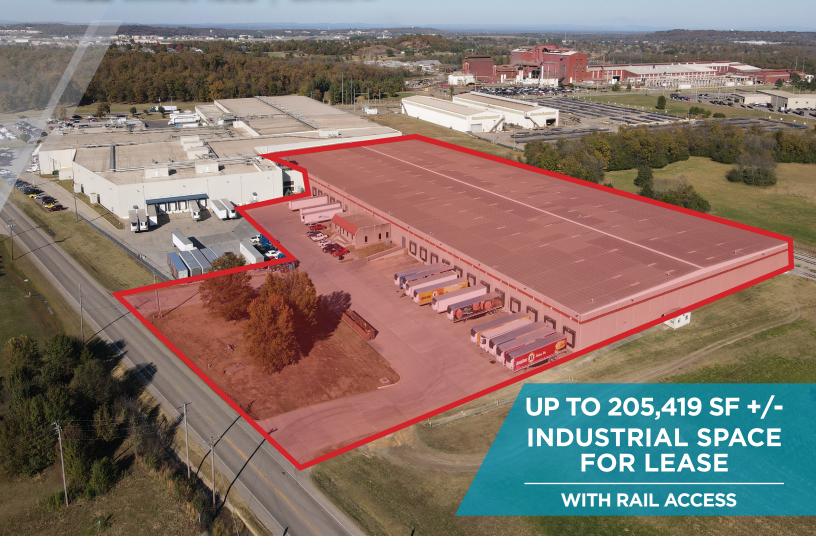

## **BUILDING HIGHLIGHTS**

- Rate: \$4.50/SF NNN
- 201,736 SF (Dry Storage); 3,683 SF (Office) available
  - Willing to divide
- Rail Spur for up to 9 cars
- 8,000 Floor Pallet Positions
- 15 Dock High Doors
- 4 Rail Doors
- 28' Clear Height
- Prominent Highway 45 Frontage
- Nearby access to Highway 271 and Interstate 540
- Strategic location with ability to service the Southwest Region