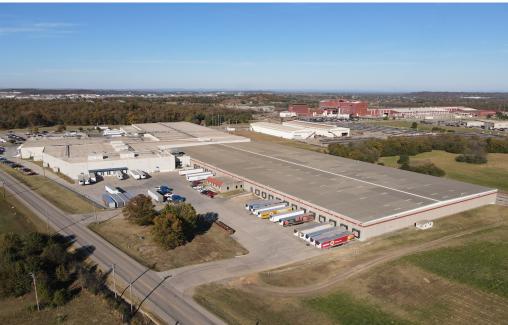

## **BUILDING HIGHLIGHTS**

- Rate: \$4.50/SF NNN
- 201,736 SF (Dry Storage); 3,683 SF (Office) available
  - Willing to divide
- Rail Spur for up to 9 cars
- 8,000 Floor Pallet Positions
- 15 Dock High Doors
- 4 Rail Doors
- 28' Clear Height
- Prominent Highway 45 Frontage
- Nearby access to Highway 271 and Interstate 540
- Strategic location with ability to service the Southwest Region