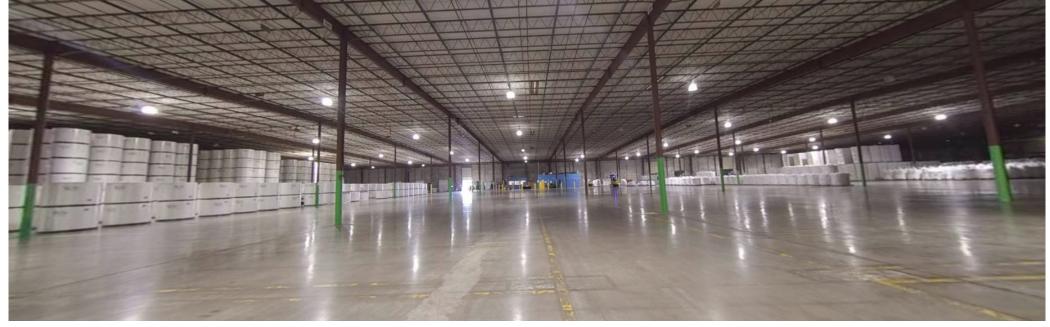

## **BUILDING HIGHLIGHTS**

- Rate: \$4.50/SF NNN
- 201,736 SF (Dry Storage); 3,683 SF (Office) available
  - Willing to divide
- Rail Spur for up to 9 cars
- 8,000 Floor Pallet Positions
- 15 Dock High Doors
- 4 Rail Doors
- 28' Clear Height
- Prominent Highway 45 Frontage
- Nearby access to Highway 271 and Interstate 540
- Strategic location with ability to service the Southwest Region