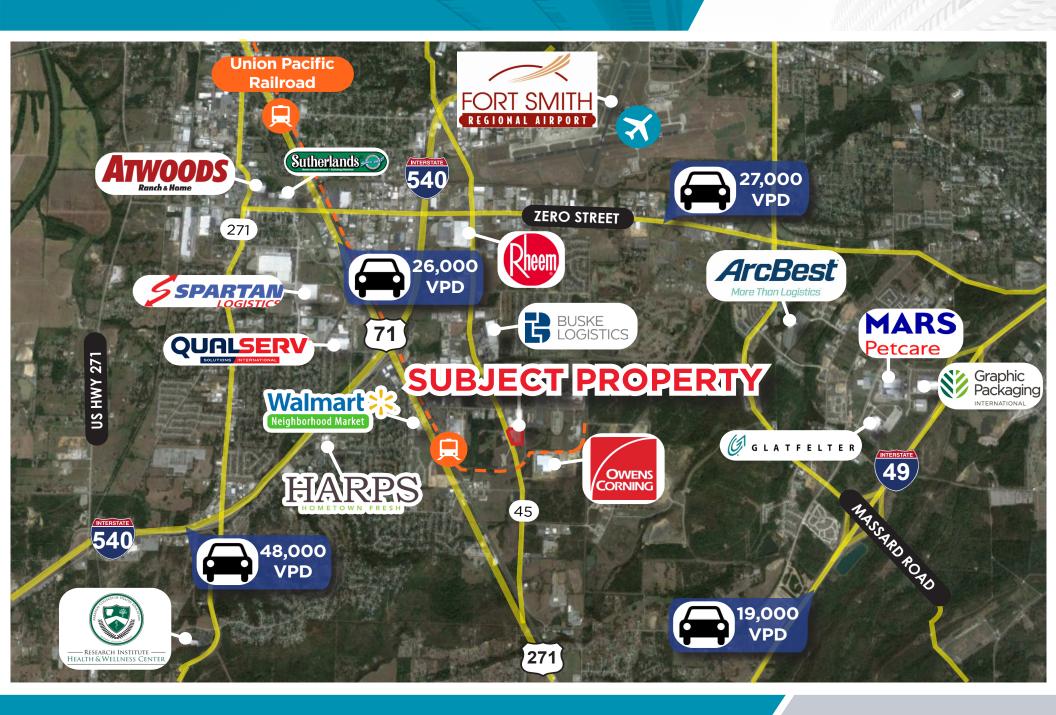

## **BUILDING HIGHLIGHTS**

- Rate: \$4.50/SF NNN
- 201,736 SF (Dry Storage); 3,683 SF (Office) available
  - Willing to divide
- Rail Spur for up to 9 cars
- 8,000 Floor Pallet Positions
- 15 Dock High Doors
- 4 Rail Doors
- 28' Clear Height
- Prominent Highway 45 Frontage
- Nearby access to Highway 271 and Interstate 540
- Strategic location with ability to service the Southwest Region