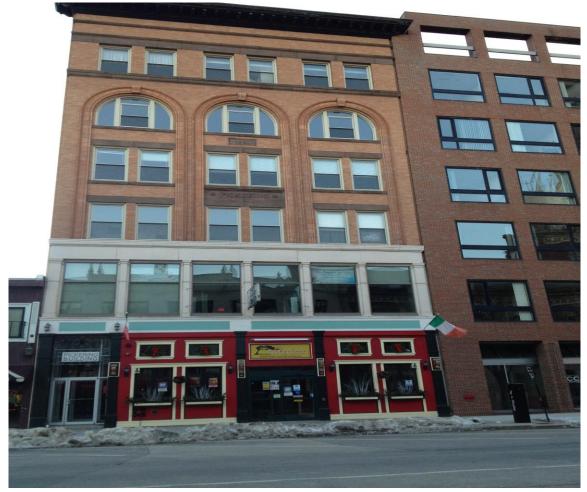

# Office Space 913 Elm Street Manchester, NH 03101

- Size: Suite 311: 1,200 SF @ \$1,450.00 Per Month Suite 506: 900 SF @ \$900.00 Per Month
- Comments: Historic building in the heart of downtown Manchester. Excellent location directly across from City Hall. All spaces have been recently updated & refreshed, including all common areas.

# Office Space 913 Elm Street Manchester, NH 03101

| Building Data:   |     |
|------------------|-----|
| Available Space: | Su  |
|                  | Su  |
| Structure:       | Siz |
| Interior Finish: | Up  |
|                  | do  |
|                  | an  |
|                  | cle |
| Flooring:        | Re  |
| Elevator:        | Ye  |