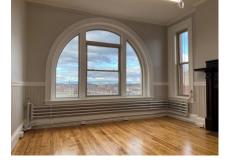

### Lease Information:

Taxes, Cam, Ins & Heat: Other: Suite 311: 1,200 SF @ \$1,450.00 Per Month Suite 506: 900 SF @ \$900.00 Per Month Six story brick with steel Updated units with historical finishes such as French doors, wainscoting, chair rails and high ceilings, open and bright, with marble wall lobby. Space is light, bright, clean and has great traditional wood working. Restored hardwood floors Yes