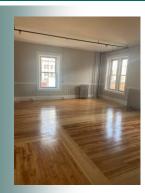

### Lease Information:

Taxes, Cam, Ins & Heat: Other: Suite 311: 1,200 SF @ \$1,450.00 Per Month Suite 506: 900 SF @ \$900.00 Per Month Six story brick with steel Updated units with historical finishes such as French doors, wainscoting, chair rails and high ceilings, open and bright, with marble wall lobby. Space is light, bright, clean and has great traditional wood working. Restored hardwood floors Yes