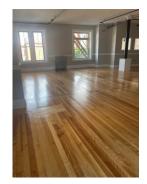

# Office Space 913 Elm Street Manchester, NH 03101

| Building Data:   |     |
|------------------|-----|
| Available Space: | Su  |
|                  | Su  |
| Structure:       | Siz |
| Interior Finish: | Up  |
|                  | do  |
|                  | an  |
|                  | cle |
| Flooring:        | Re  |
| Elevator:        | Ye  |

### Lease Information:

Taxes, Cam, Ins & Heat: Other: Suite 311: 1,200 SF @ \$1,450.00 Per Month Suite 506: 900 SF @ \$900.00 Per Month Six story brick with steel Updated units with historical finishes such as French doors, wainscoting, chair rails and high ceilings, open and bright, with marble wall lobby. Space is light, bright, clean and has great traditional wood working. Restored hardwood floors Yes