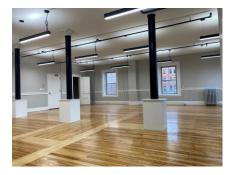

### Lease Information:

Taxes, Cam, Ins & Heat: Other: Suite 311: 1,200 SF @ \$1,450.00 Per Month Suite 506: 900 SF @ \$900.00 Per Month Six story brick with steel Updated units with historical finishes such as French doors, wainscoting, chair rails and high ceilings, open and bright, with marble wall lobby. Space is light, bright, clean and has great traditional wood working. Restored hardwood floors Yes