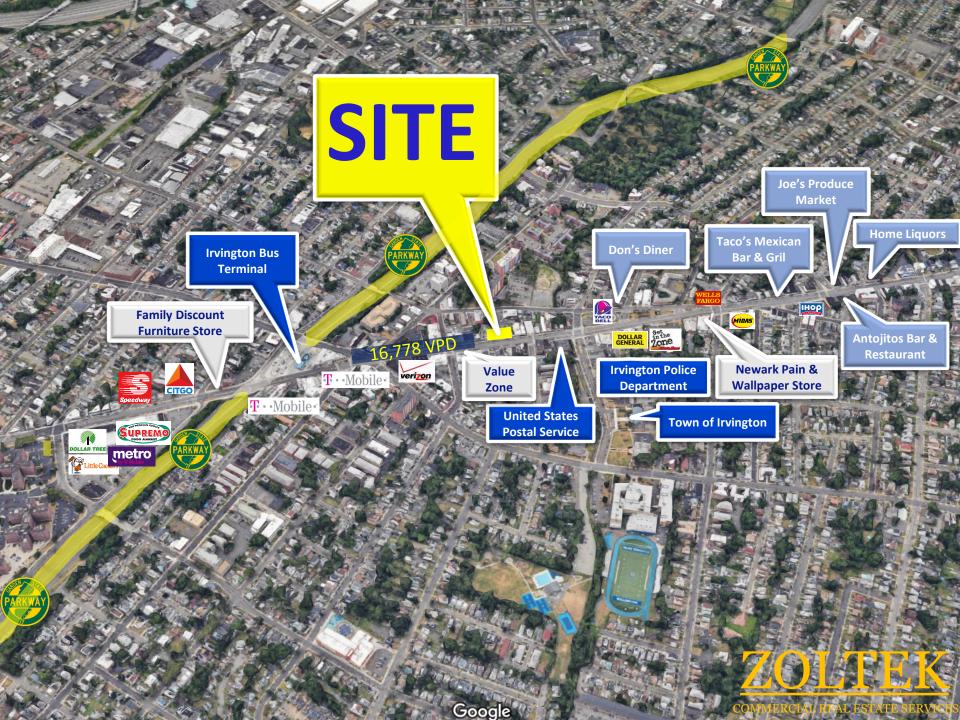

## **Irvington Shopping District**

•Located in the Heart of Irvington's Shopping District

- •1,040 SF (1065) 1<sup>st</sup> Floor Retail Space
- •1,105 SF (1040) 1<sup>st</sup> Floor Retail Space.
- •2,400 SF 2<sup>nd</sup> Floor Office/Retail Space
- Traffic Count (Springfield Ave): 16,778 VPD

Parking lot for Drop Off/Pick Up in Rear of the Building off Nye AveExcellent Visibility

## Heavy Foot Traffic

Neighboring National & Regional Retailers and Restaurants
Just Two blocks from Union Ave with Many Residential Hi-Rise and Garden Style Apartments
Easy Drive to GSP

•Two blocks to Irvington Bus Terminal, One of the Regions Busiest Terminals with Over 12,500 Passengers Daily