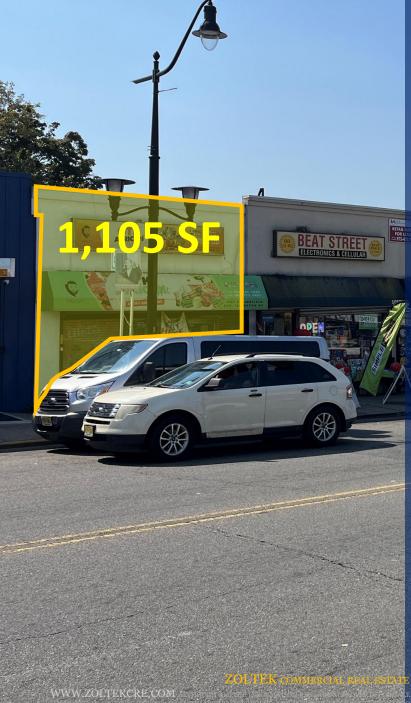

## **Irvington Shopping District**

•Located in the Heart of Irvington's Shopping District

- •1,040 SF (1065) 1<sup>st</sup> Floor Retail Space
- •1,105 SF (1040) 1<sup>st</sup> Floor Retail Space.
- •2,400 SF 2<sup>nd</sup> Floor Office/Retail Space
- Traffic Count (Springfield Ave): 16,778 VPD