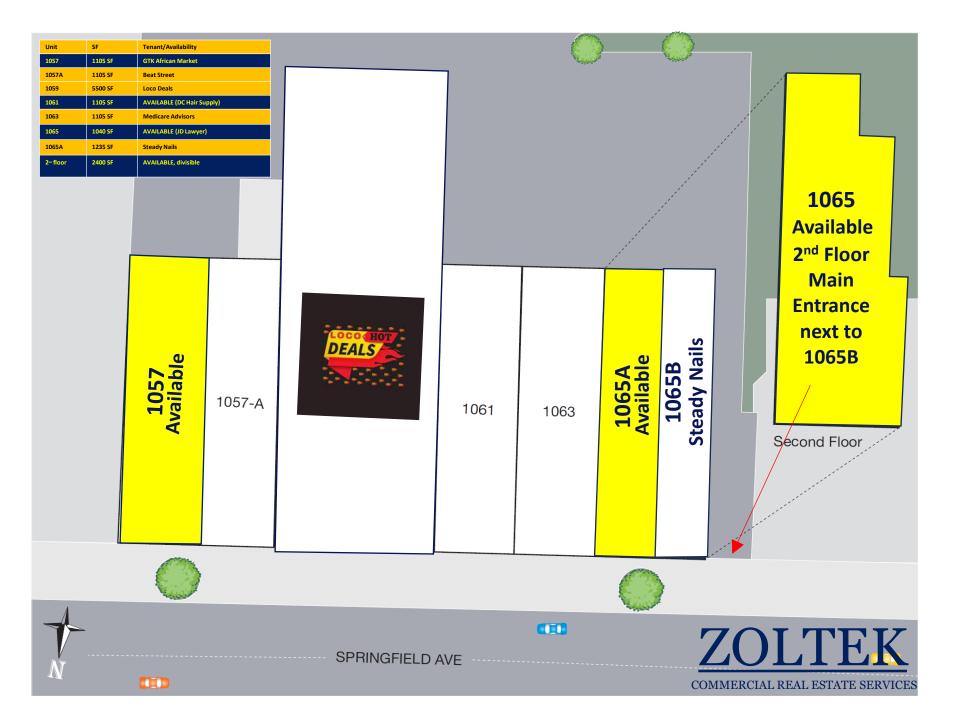

## **Irvington Shopping District**

•Located in the Heart of Irvington's Shopping District

- •1,040 SF (1065) 1<sup>st</sup> Floor Retail Space
- •1,105 SF (1040) 1<sup>st</sup> Floor Retail Space.
- •2,400 SF 2<sup>nd</sup> Floor Office/Retail Space
- Traffic Count (Springfield Ave): 16,778 VPD