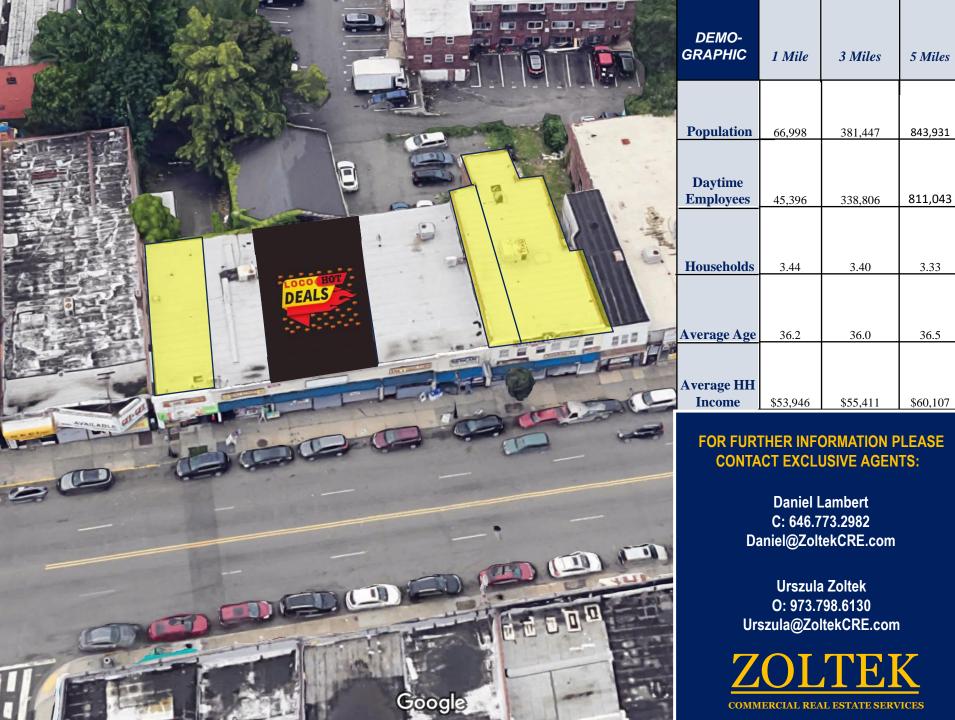

ibility

## Heavy Foot Traffic

Neighboring National & Regional Retailers and Restaurants
Just Two blocks from Union Ave with Many Residential Hi-Rise and Garden Style Apartments
Easy Drive to GSP

•Two blocks to Irvington Bus Terminal, One of the Regions Busiest Terminals with Over 12,500 Passengers Daily

**ZOLTEK** 

COMMERCIAL REAL ESTATE SERVICES

Daniel Lambert C: 646.773.2982 Daniel@ZoltekCRE.com

Urszula Zoltek O: 973.798.6130 Urszula@ZoltekCRE.com

SERVICES- Licensed Real Estate Broker- 15 Furler Steet, Totowa , NJ 07512 \* T: 973.798.6130

NTAL OR FINANCING IS FROM SOURCES DEEMED RELIABLE SUCH INOFRMATION HAS NOT BEEN VERIFIED, AND NO EXPRESS REPRESENTATION OMISSIONS, CHANGE OF PRICE, RENTAL OR OTHER CONDITIONS, PRIOR SALE, LEASE OR FINANCING, OR WITHDRAWL WITHOUT NOTICE.









3.33

36.5