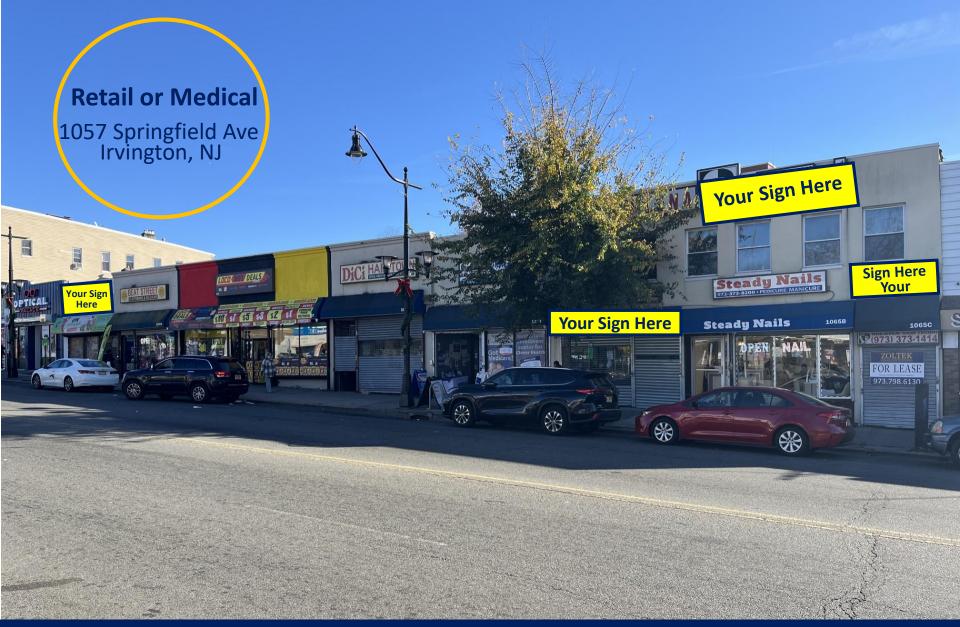

## **Irvington Shopping District**

•Located in the Heart of Irvington's Shopping District

- •1,040 SF (1065) 1<sup>st</sup> Floor Retail Space
- •1,105 SF (1040) 1<sup>st</sup> Floor Retail Space.
- •2,400 SF 2<sup>nd</sup> Floor Office/Retail Space
- Traffic Count (Springfield Ave): 16,778 VPD