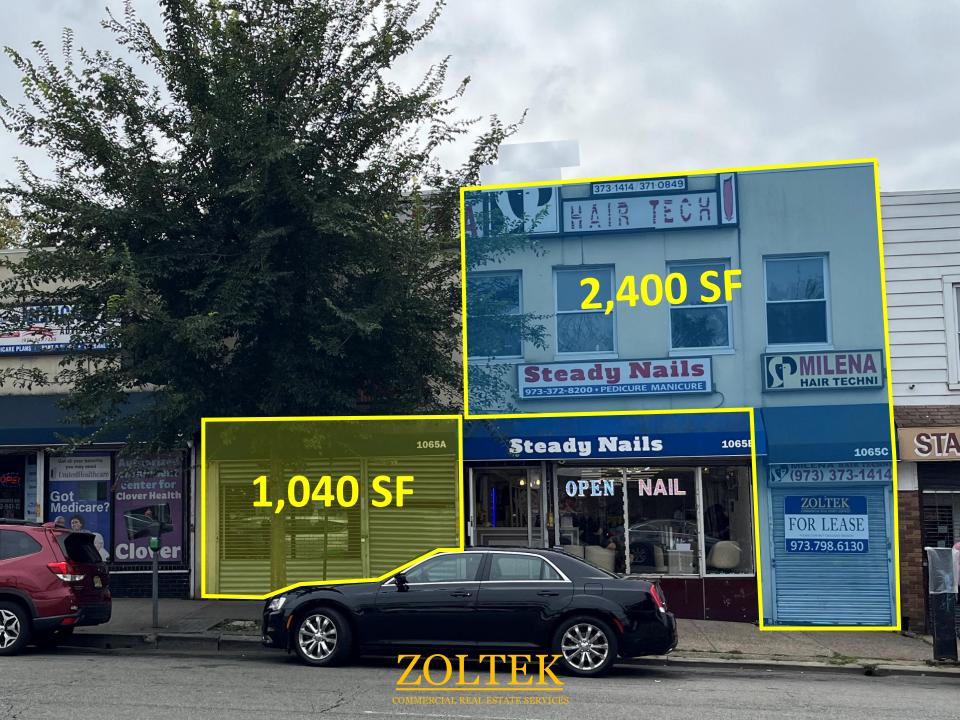

## **Irvington Shopping District**

•Located in the Heart of Irvington's Shopping District

- •1,040 SF (1065) 1<sup>st</sup> Floor Retail Space
- •1,105 SF (1040) 1<sup>st</sup> Floor Retail Space.
- •2,400 SF 2<sup>nd</sup> Floor Office/Retail Space
- Traffic Count (Springfield Ave): 16,778 VPD