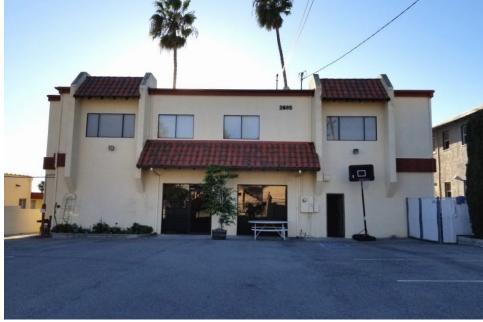

## TWO STORY COMMERCIAL BUILDING WITH FENCED LOT FOR SALE

2605 S El Camino Real San Clemente

**4,398 SF** freestanding two story building on 7,120 sf parcel

**EXCLUSIVE FENCED PARKING LOT** with 10 spaces

FREEWAY VISIBLE SIGNAGE adjacent to the 5 freeway with 150,955 cars passing per day

**MIXED USE ZONING** allows neighborhood-serving commercial or residential uses

**INDUSTRIAL / ASSEMBLY** use possible, building originally had 2 roll-up loading doors