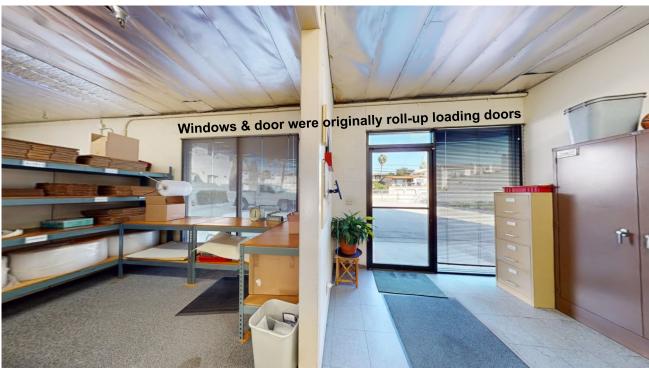

FREEWAY VISIBLE SIGNAGE adjacent to the 5 freeway with 150,955 cars passing per day

**MIXED USE ZONING** allows neighborhood-serving commercial or residential uses

**INDUSTRIAL / ASSEMBLY** use possible, building originally had 2 roll-up loading doors