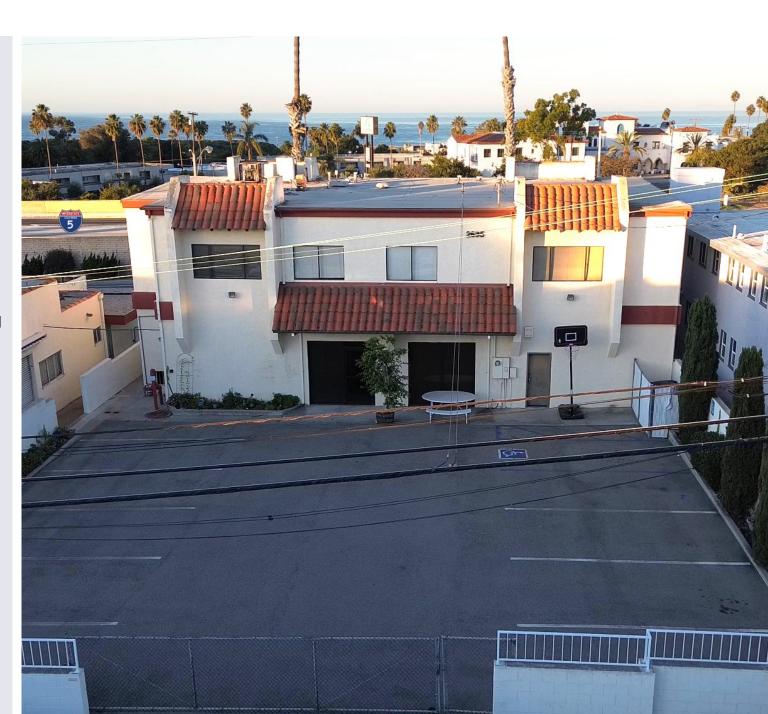

## TWO STORY COMMERCIAL BUILDING WITH FENCED LOT FOR SALE

2605 S El Camino Real San Clemente

**4,398 SF** freestanding two story building on 7,120 sf parcel

**EXCLUSIVE FENCED PARKING LOT** with 10 spaces

FREEWAY VISIBLE SIGNAGE adjacent to the 5 freeway with 150,955 cars passing per day

**MIXED USE ZONING** allows neighborhood-serving commercial or residential uses

**INDUSTRIAL / ASSEMBLY** use possible, building originally had 2 roll-up loading doors

## **BEAUTIFUL OCEAN VIEWS**

**VIRTUAL TOUR** & details at WynneCRE.com

JIM WYNNE 949-374-2052 jim@wynnecre.com License 01242705 WynneCRE.com

Approximate floor plan shown. The information supplied herein is from sources we deem reliable. It is provided without any representation, warranty, or guarantee, expressed or implied as to its accuracy. A prospective buyer should conduct an independent investigation and verification of all matters deemed to be material. Consult your attorney, accountant, or other professional advisor.