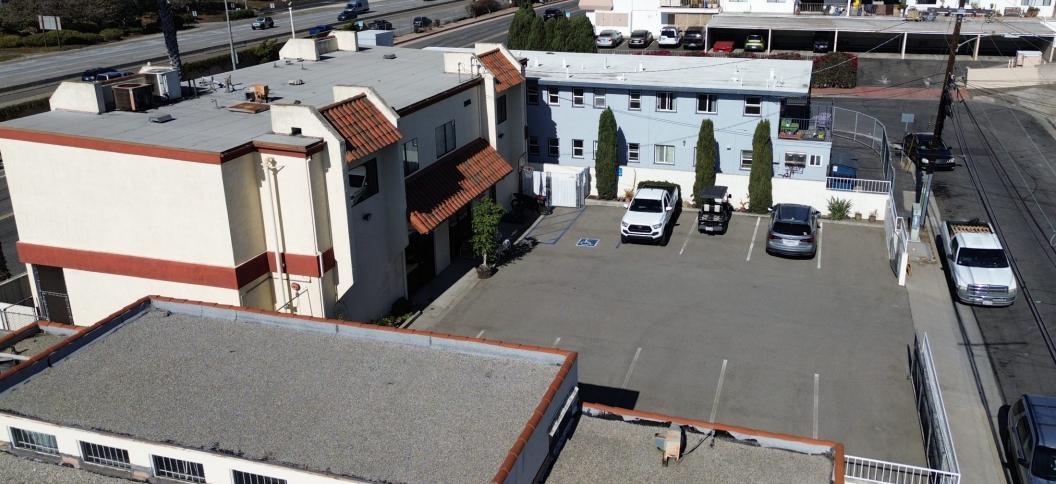

## TWO STORY COMMERCIAL BUILDING WITH FENCED LOT FOR SALE

2605 S El Camino Real San Clemente

**4,398 SF** freestanding two story building on 7,120 sf parcel

**EXCLUSIVE FENCED PARKING LOT** with 10 spaces

FREEWAY VISIBLE SIGNAGE adjacent to the 5 freeway with 150,955 cars passing per day

**MIXED USE ZONING** allows neighborhood-serving commercial or residential uses

**INDUSTRIAL / ASSEMBLY** use possible, building originally had 2 roll-up loading doors