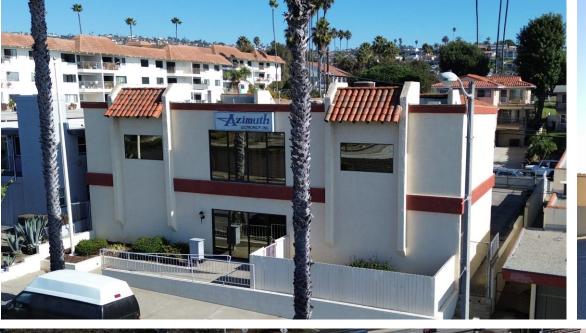

## TWO STORY COMMERCIAL BUILDING WITH FENCED LOT FOR SALE

2605 S El Camino Real San Clemente

**4,398 SF** freestanding two story building on 7,120 sf parcel

**EXCLUSIVE FENCED PARKING LOT** with 10 spaces

FREEWAY VISIBLE SIGNAGE adjacent to the 5 freeway with 150,955 cars passing per day

**MIXED USE ZONING** allows neighborhood-serving commercial or residential uses

**INDUSTRIAL / ASSEMBLY** use possible, building originally had 2 roll-up loading doors