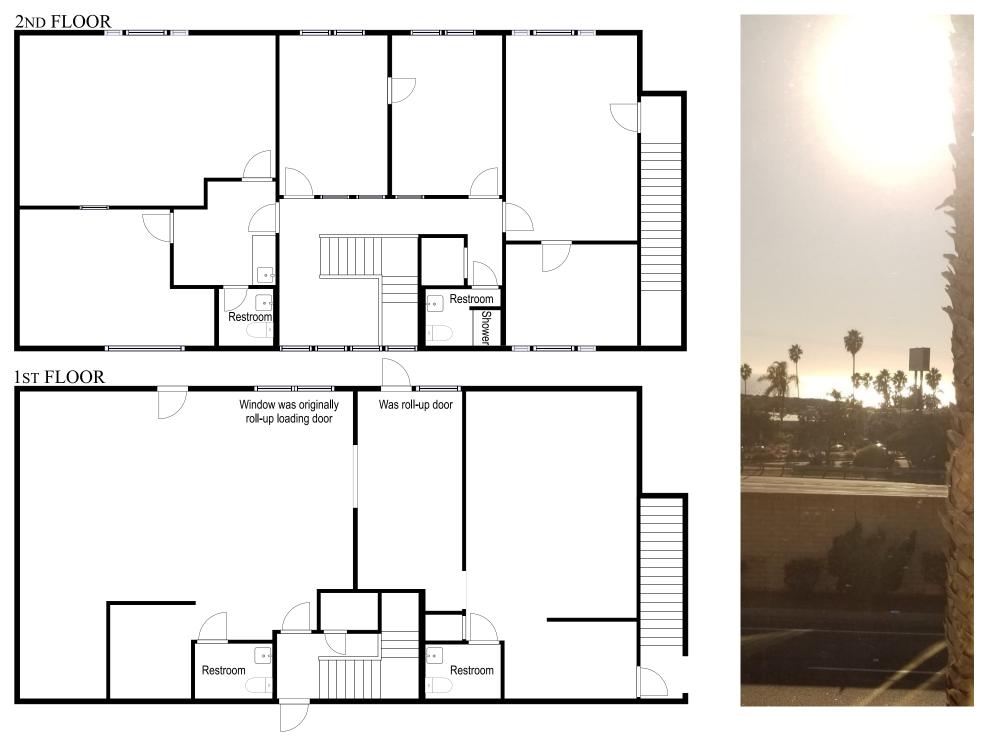

FREEWAY VISIBLE SIGNAGE adjacent to the 5 freeway with 150,955 cars passing per day

**MIXED USE ZONING** allows neighborhood-serving commercial or residential uses

**INDUSTRIAL / ASSEMBLY** use possible, building originally had 2 roll-up loading doors

## **BEAUTIFUL OCEAN VIEWS**

**VIRTUAL TOUR** & details at WynneCRE.com

JIM WYNNE 949-374-2052 jim@wynnecre.com License 01242705 WynneCRE.com

Approximate floor plan shown. The information supplied herein is from sources we deem reliable. It is provided without any representation, warranty, or guarantee, expressed or implied as to its accuracy. A prospective buyer should conduct an independent investigation and verification of all matters deemed to be material. Consult your attorney, accountant, or other professional advisor.