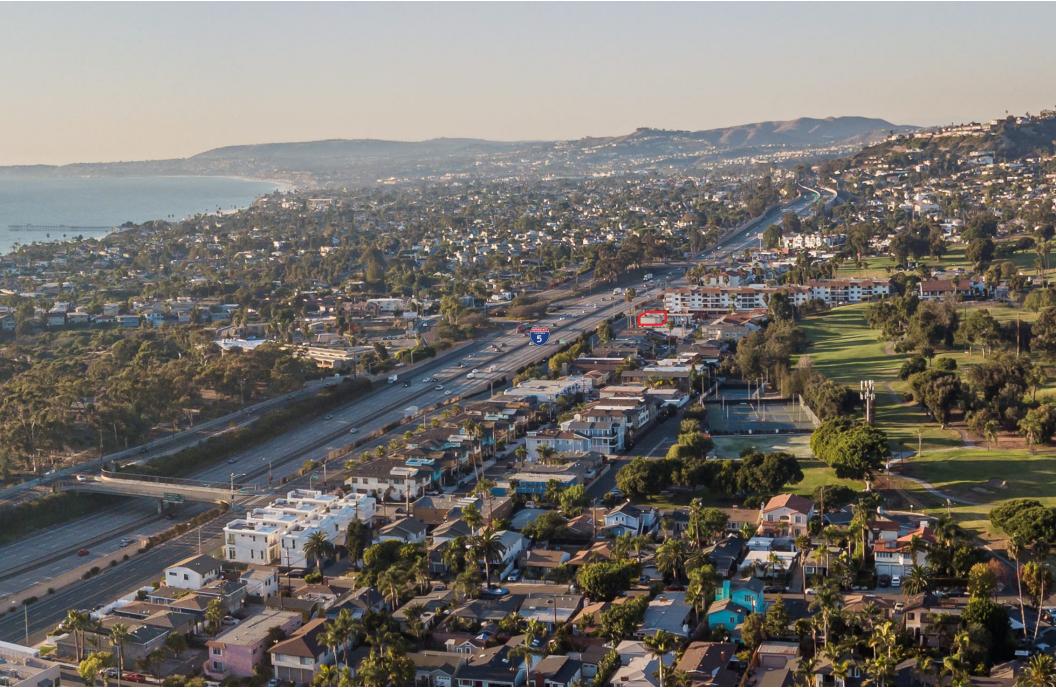

FREEWAY VISIBLE SIGNAGE adjacent to the 5 freeway with 150,955 cars passing per day

**MIXED USE ZONING** allows neighborhood-serving commercial or residential uses

**INDUSTRIAL / ASSEMBLY** use possible, building originally had 2 roll-up loading doors

## **BEAUTIFUL OCEAN VIEWS**

**VIRTUAL TOUR** & details at WynneCRE.com

JIM WYNNE 949-374-2052 jim@wynnecre.com License 01242705 WynneCRE.com

Approximate floor plan shown. The information supplied herein is from sources we deem reliable. It is provided without any representation, warranty, or guarantee, expressed or implied as to its accuracy. A prospective buyer should conduct an independent investigation and verification of all matters deemed to be material. Consult your attorney, accountant, or other professional advisor.