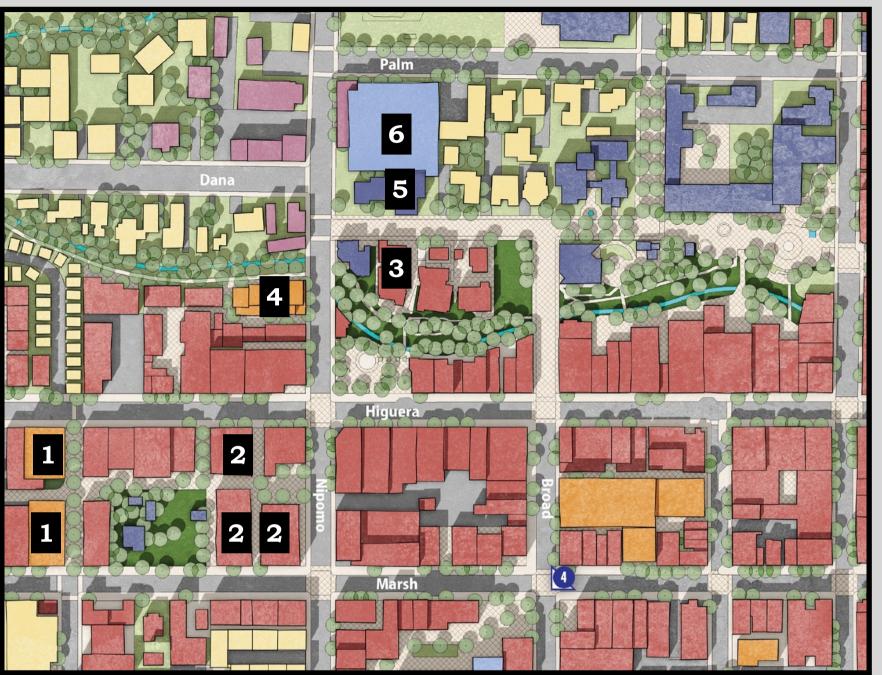

# 669 Higuera Street Locale

Contact:

Steve McCarty mccarty@mccartydavis.com 805.431.2671 CalBRE#: 00977930 Steve Davis
<a href="mailto:davis@mccartydavis.com">davis@mccartydavis.com</a>
805.704.5727
CalBRE#: 01843738

# Development Projects Near 669 Higuera Street

#### 1: 545 Higuera Mixed-Use:

Mixed-use project consists of four-story structure with +/- 4,649 sq. ft. of commercial/retail space and 64 residential units.

#### 2: San Luis Square: 570 Higuera Street

Located off Marsh and Nipomo. Development of a new mixed-use project that includes three, four-story structures with +/- 19,792 sq. ft. of commercial space, 63 residential units, 36 hotel rooms, and a two-level underground parking garage with 136 parking spaces.

# 6: Palm Nipomo Parking Garage:

The Cultural Arts District Parking Structure. Located off Palm and Nipomo. Development project consisting of a five-story, public parking garage and 396 spaces.

#### 5: SLO Repertory Theatre

Located off Palm and Nipomo. Development consisting of two-story structure with +/- 23,344 sq. ft. of commercial space for the SLO Repertory Theatre.

#### 3: Monterey Place:

Located between Broad and Nipomo. Development of a mixed use project consisting of 29 residential units, a 3-room bed and breakfast, +/-12,255 sq. ft. of commercial/retail space, and a +/- 5,710 sq. ft. parking garage.

Located off Higuera, just past Nipomo. A four-story mixed-use project consisting of 36 residential dwellings and 68 sq. ft. of commercial space.

Contact:

Steve McCarty mccarty@mccartydavis.com 805.431.2671 CalBRE#: 00977930 Steve Davis <a href="mailto:davis@mccartydavis.com">davis@mccartydavis.com</a> 805.704.5727 CalBRE#: 01843738