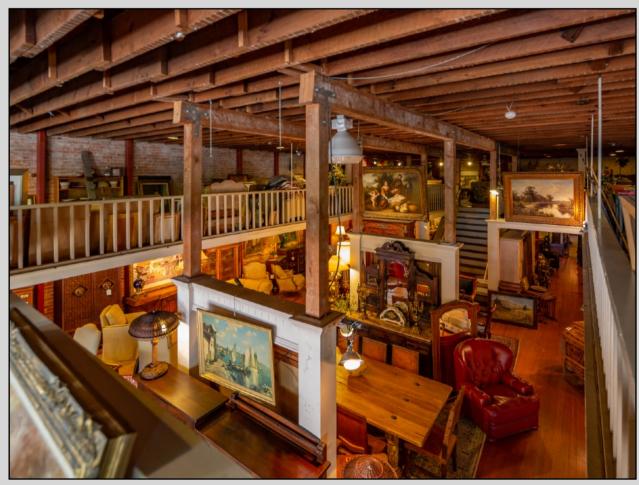

### **Property Overview**

McCarty Davis is pleased to offer the opportunity to purchase the Davidson's building at 669 Higuera Street in downtown San Luis Obispo. The building is comprised of three storefronts and has alley access and parking in the rear. Owned by the same family for almost 90 years, this is the first time on the market since the 1930's.

# **Property Facts**

Three store fronts:

- Suite A 4,340 sq. ft., plus mezzanine
- Building B 2,200 sq. ft., plus mezzanine
- Building C 2,925 sq. ft.

16' open wood ceilings with mezzanine removed in the front of the units Zoning is Downtown Commercial All storefronts have rear alley access