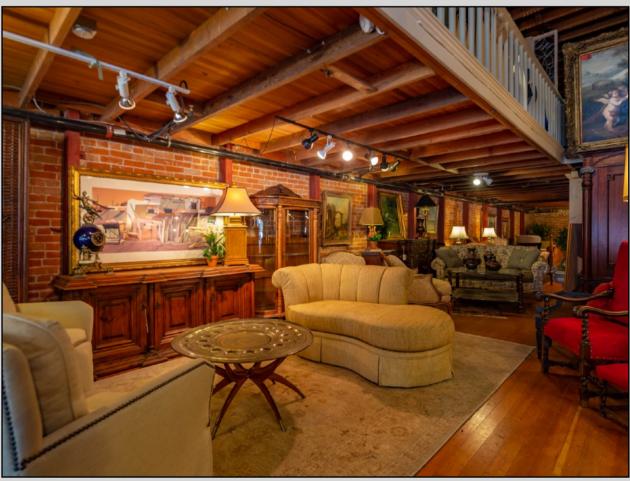

### **Property Overview**

McCarty Davis is pleased to offer the opportunity to purchase the Davidson's building at 669 Higuera Street in downtown San Luis Obispo. The building is comprised of three storefronts and has alley access and parking in the rear. Owned by the same family for almost 90 years, this is the first time on the market since the 1930's.

# **Property Facts**

Three store fronts:

- Suite A 4,340 sq. ft., plus mezzanine
- Building B 2,200 sq. ft., plus mezzanine
- Building C 2,925 sq. ft.

16' open wood ceilings with mezzanine removed in the front of the units Zoning is Downtown Commercial All storefronts have rear alley access