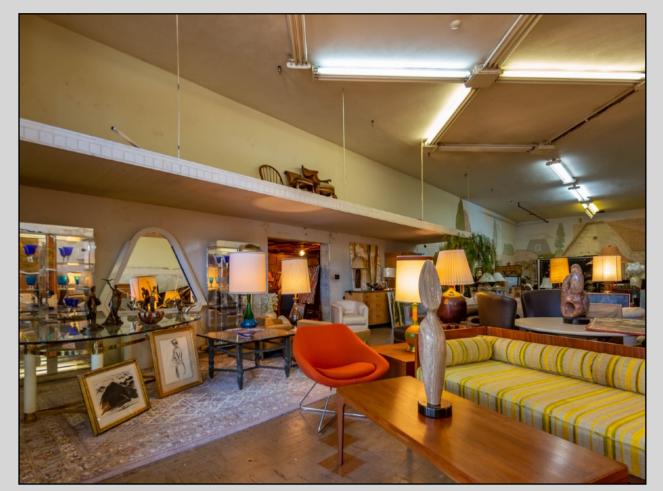

### **Property Overview**

McCarty Davis is pleased to offer the opportunity to purchase the Davidson's building at 669 Higuera Street in downtown San Luis Obispo. The building is comprised of three storefronts and has alley access and parking in the rear. Owned by the same family for almost 90 years, this is the first time on the market since the 1930's.

# **Property Facts**

Three store fronts:

- Suite A 4,340 sq. ft., plus mezzanine
- Building B 2,200 sq. ft., plus mezzanine
- Building C 2,925 sq. ft.

16' open wood ceilings with mezzanine removed in the front of the units Zoning is Downtown Commercial All storefronts have rear alley access