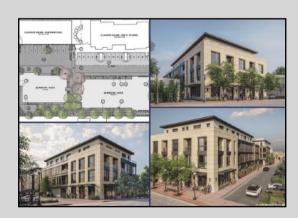

#### 3: Monterey Place:

Located between Broad and Nipomo. Development of a mixed use project consisting of 29 residential units, a 3-room bed and breakfast, +/-12,255 sq. ft. of commercial/retail space, and a +/- 5,710 sq. ft. parking garage.