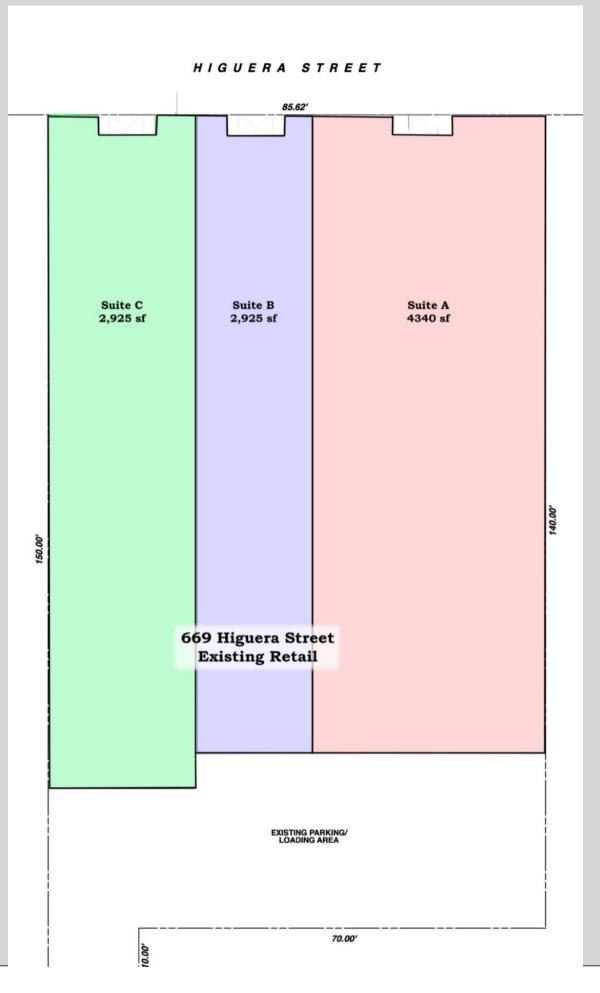

# **Property Facts**

Three store fronts:

- Suite A 4,340 sq. ft., plus mezzanine
- Building B 2,200 sq. ft., plus mezzanine
- Building C 2,925 sq. ft.

16' open wood ceilings with mezzanine removed in the front of the units Zoning is Downtown Commercial All storefronts have rear alley access

| 669 Higuera St.                  |                                                                                                                                                      |
|----------------------------------|------------------------------------------------------------------------------------------------------------------------------------------------------|
| Overall Property<br>Description: | APN: 002-422-019 Total Square Footage: 13, 615 Total Ground Floor Square Footage: 9,465 Total Mezzanine Square Footage: 4,150 Rear Parking Spaces: 6 |
| Unit A:                          | Ground Floor: 4,340 sq ft<br>Mezzanine: 2,550 sq ft<br>Total Floor Area: 6,890 sq ft<br>Rear Door Access: 12' wide                                   |
| Unit B:                          | Ground Floor: 2,200 sq ft<br>Mezzanine: 1,600 sq ft<br>Total Floor Area: 3,800 sq ft<br>Rear Door Access: 8' wide                                    |
| Unit C:                          | Ground Floor: 2,925<br>Mezzanine: none<br>Total Floor Area: 2,925 sq ft<br>Rear Door Access: 10' wide                                                |