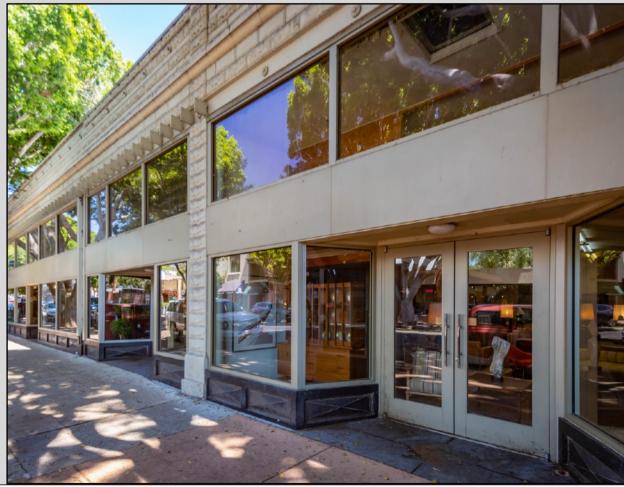

### **Property Overview**

McCarty Davis is pleased to offer the opportunity to purchase the Davidson's building at 669 Higuera Street in downtown San Luis Obispo. The building is comprised of three storefronts and has alley access and parking in the rear. Owned by the same family for almost 90 years, this is the first time on the market since the 1930's.

# **Property Facts**

Three store fronts:

- Suite A 4,340 sq. ft., plus mezzanine
- Building B 2,200 sq. ft., plus mezzanine
- Building C 2,925 sq. ft.

16' open wood ceilings with mezzanine removed in the front of the units Zoning is Downtown Commercial All storefronts have rear alley access