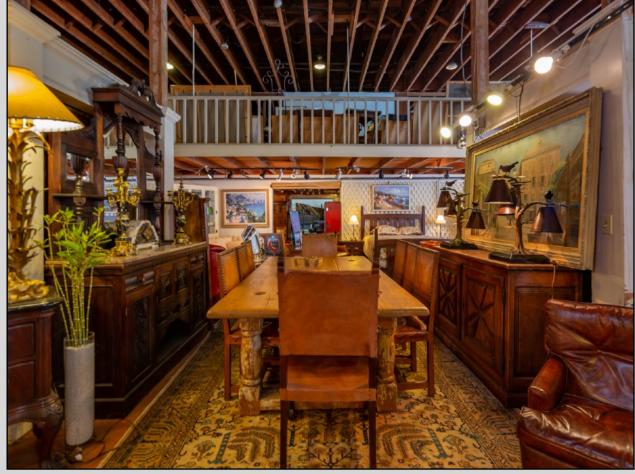

### **Property Overview**

McCarty Davis is pleased to offer the opportunity to purchase the Davidson's building at 669 Higuera Street in downtown San Luis Obispo. The building is comprised of three storefronts and has alley access and parking in the rear. Owned by the same family for almost 90 years, this is the first time on the market since the 1930's.

# **Property Facts**

Three store fronts:

- Suite A 4,340 sq. ft., plus mezzanine
- Building B 2,200 sq. ft., plus mezzanine
- Building C 2,925 sq. ft.

16' open wood ceilings with mezzanine removed in the front of the units Zoning is Downtown Commercial All storefronts have rear alley access