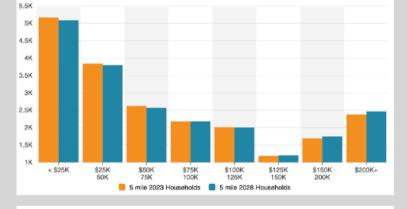

elopment consisting of two-story structure with +/- 23,344 sq. ft. of commercial space for the SLO Repertory Theatre.



#### 3: Monterey Place:

Located between Broad and Nipomo. Development of a mixed use project consisting of 29 residential units, a 3-room bed and breakfast, +/-12,255 sq. ft. of commercial/retail space, and a +/- 5,710 sq. ft. parking garage.



Located off Higuera, just past Nipomo. A four-story mixed-use project consisting of 36 residential dwellings and 68 sq. ft. of commercial space.



Contact:

Steve McCarty mccarty@mccartydavis.com 805.431.2671 CalBRE#: 00977930 Steve Davis <a href="mailto:davis@mccartydavis.com">davis@mccartydavis.com</a> 805.704.5727 CalBRE#: 01843738



# **Demographics**

# Population By Age



# Educational Attainment



# Household Income



## Household Size





Contact:

Steve McCarty mccarty@mccartydavis.com 805.431.2671

CalBRE#: 00977930

Steve Davis <a href="mailto:davis@mccartydavis.com">davis@mccartydavis.com</a> 805.704.5727 CalBRE#: 01843738

# For More Information

To receive more information please call or email us. Our contact information is below and we look forward to talking to you.

Full Due Diligence Packet is available upon request for qualified buyers.



The information contained herein has been obtained from the owner of the property or from other sources deemed reliable.

We have no reason to doubt its accuracy, but we do not guarantee it.

Contact:

Steve McCarty <u>mccarty@mccartydavis.com</u> 805.431.2671 CalBRE#: 00977930 Steve Davis <a href="mailto:davis@mccartydavis.com">davis@mccartydavis.com</