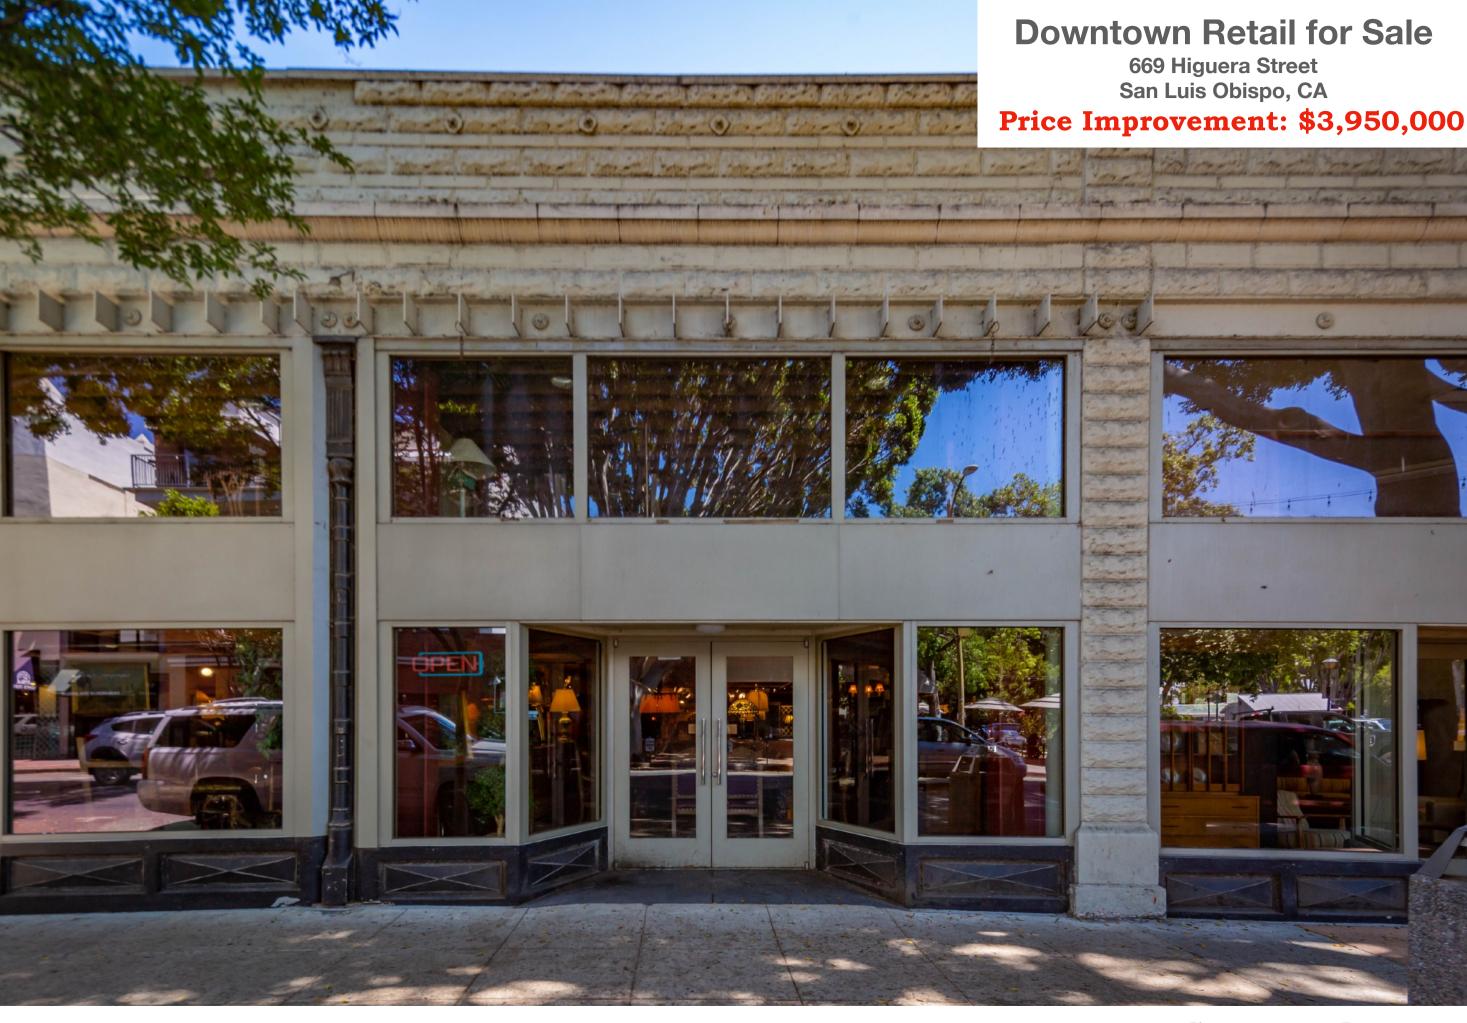

### **Property Overview**

McCarty Davis is pleased to offer the opportunity to purchase the Davidson's building at 669 Higuera Street in downtown San Luis Obispo. The building is comprised of three storefronts and has alley access and parking in the rear. Owned by the same family for almost 90 years, this is the first time on the market since the 1930's.

#### **Financials**

Sale Price: \$6,695,000 **Price Improvement:** \$3,950,000 Full Due Diligence Packet is available upon request.