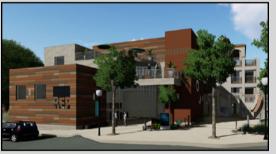

#### 1: 545 Higuera Mixed-Use:

Mixed-use project consists of four-story structure with +/- 4,649 sq. ft. of commercial/retail space and 64 residential units.