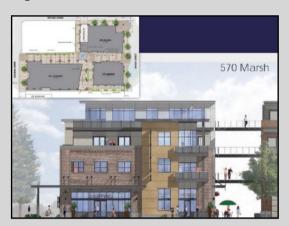

#### 2: San Luis Square: 570 Higuera Street

Located off Marsh and Nipomo. Development of a new mixed-use project that includes three, four-story structures with +/- 19,792 sq. ft. of commercial space, 63 residential units, 36 hotel rooms, and a two-level underground parking garage with 136 parking spaces.