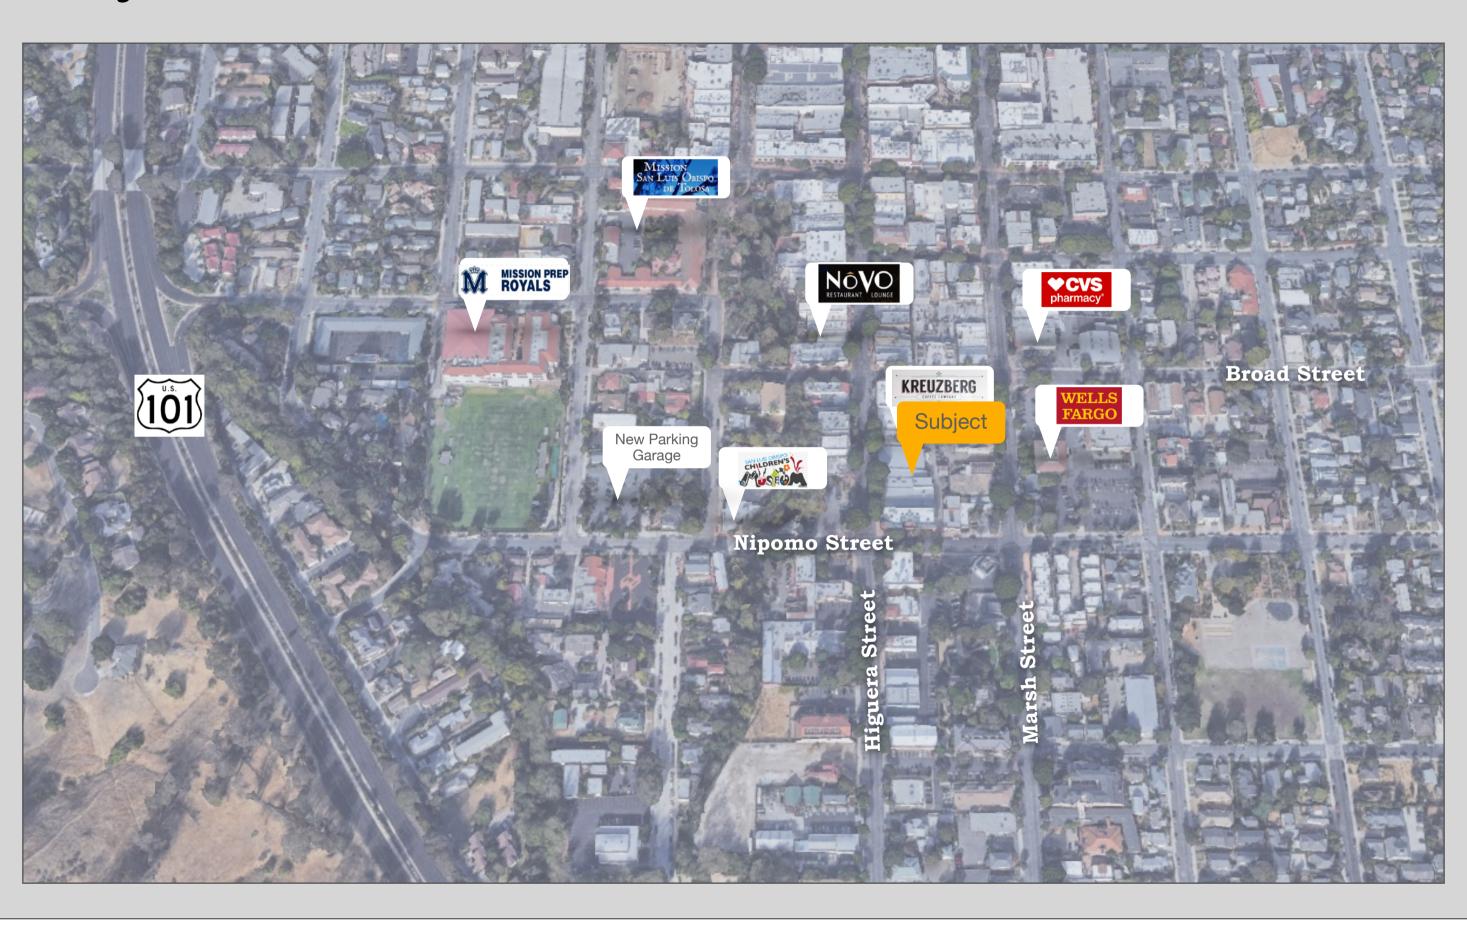

# 669 Higuera Street Locale

Contact:

Steve McCarty mccarty@mccartydavis.com 805.431.2671 CalBRE#: 00977930 Steve Davis
<a href="mailto:davis@mccartydavis.com">davis@mccartydavis.com</a>
805.704.5727
CalBRE#: 01843738

# Development Projects Near 669 Higuera Street

#### 1: 545 Higuera Mixed-Use:

Mixed-use project consists of four-story structure with +/- 4,649 sq. ft. of commercial/retail space and 64 residential units.

#### 2: San Luis Square: 570 Higuera Street

Located off Marsh and Nipomo. Development of a new mixed-use project that includes three, four-story structures with +/- 19,792 sq. ft. of commercial space, 63 residential units, 36 hotel rooms, and a two-level underground parking garage with 136 parking spaces.

# 6: Palm Nipomo Parking Garage:

The Cultural Arts District Parking Structure. Located off Palm and Nipomo. Development project consisting of a five-story, public parking garage and 396 spaces.

#### 5: SLO Repertory Theatre

Located off Palm and Nipomo. Development consisting of two-story structure with +/- 23,344 sq. ft. of commercial space for the SLO Repertory Theatre.

#### 3: Monterey Place:

Located between Broad and Nipomo. Development of a mixed use project consisting of 29 residential units, a 3-room bed and breakfast, +/-12,255 sq. ft. of commercial/retail space, and a +/- 5,710 sq. ft. parking garage.

Located off Higuera, just past Nipomo. A four-story mixed-use project consisting of 36 residential dwellings and 68 sq. ft. of commercial space.

Contact:

Steve McCarty mccarty@mccartydavis.com 805.431.2671 CalBRE#: 00977930 Steve Davis <a href="mailto:davis@mccartydavis.com">davis@mccartydavis.com</a> 805.704.5727 CalBRE#: 01843738