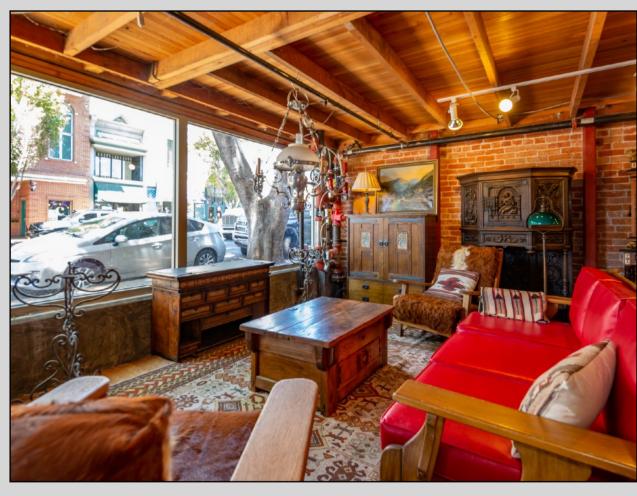

### **Property Overview**

McCarty Davis is pleased to offer the opportunity to purchase the Davidson's building at 669 Higuera Street in downtown San Luis Obispo. The building is comprised of three storefronts and has alley access and parking in the rear. Owned by the same family for almost 90 years, this is the first time on the market since the 1930's.

# **Property Facts**

Three store fronts:

- Suite A 4,340 sq. ft., plus mezzanine
- Building B 2,200 sq. ft., plus mezzanine
- Building C 2,925 sq. ft.

16' open wood ceilings with mezzanine removed in the front of the units Zoning is Downtown Commercial All storefronts have rear alley access