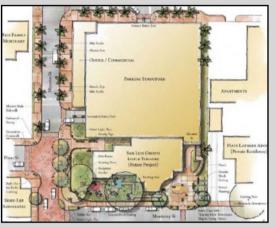

#### 2: San Luis Square: 570 Higuera Street

Located off Marsh and Nipomo. Development of a new mixed-use project that includes three, four-story structures with +/- 19,792 sq. ft. of commercial space, 63 residential units, 36 hotel rooms, and a two-level underground parking garage with 136 parking spaces.