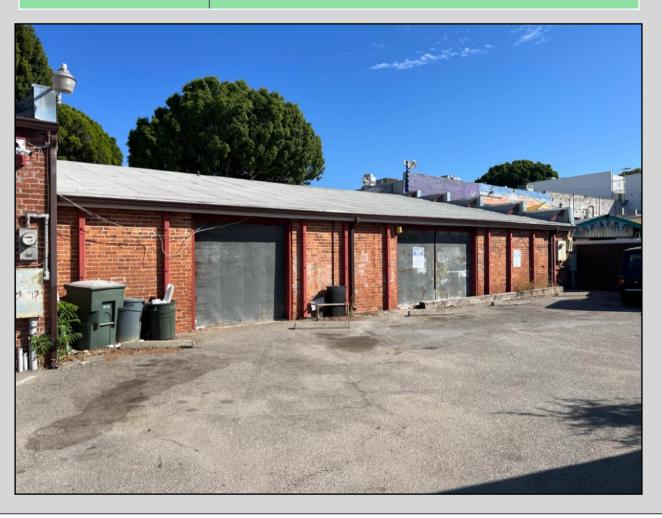

### **Property Overview**

McCarty Davis is pleased to offer the opportunity to purchase the Davidson's building at 669 Higuera Street in downtown San Luis Obispo. The building is comprised of three storefronts and has alley access and parking in the rear. Owned by the same family for almost 90 years, this is the first time on the market since the 1930's.

# **Property Facts**

Three store fronts:

- Suite A 4,340 sq. ft., plus mezzanine
- Building B 2,200 sq. ft., plus mezzanine
- Building C 2,925 sq. ft.

16' open wood ceilings with mezzanine removed in the front of the units Zoning is Downtown Commercial All storefronts have rear alley access