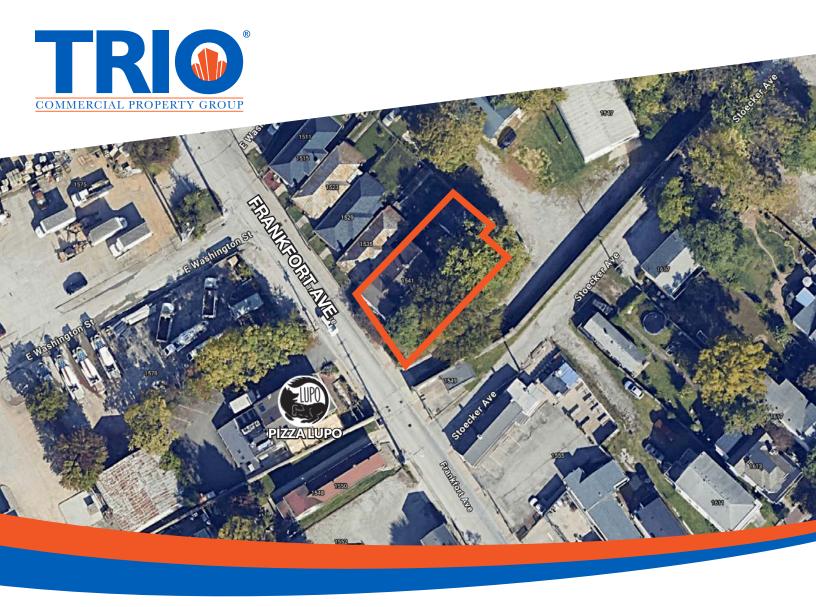

### **COMMERCIAL LOT AVAILABLE**

1541 Frankfort Ave | Louisville, KY 40206

### FOR SALE: \$415,000 FOR LEASE 0.12 ACRES±

- Prime Location: Situated on highly sought-after Frankfort Avenue in Louisville, KY. Excellent access to I-64, I-71, River Rd, and downtown Louisville.
- Nearby Amenities: Close proximity to Pizza Lupo, Porcini, Bourbons Bistro, Carmichael's Bookstore, Guestroom Records, and Heine Brothers' Coffee.
- **Investment Opportunity:** Excellent potential for investors or businesses seeking a versatile property in a prime Louisville location.
- Potential: Currently leasable as a live-work space.
- **Zoning:** M3 zoning ideal for businesses requiring substantial operational space and flexibility within an urban industrial area.