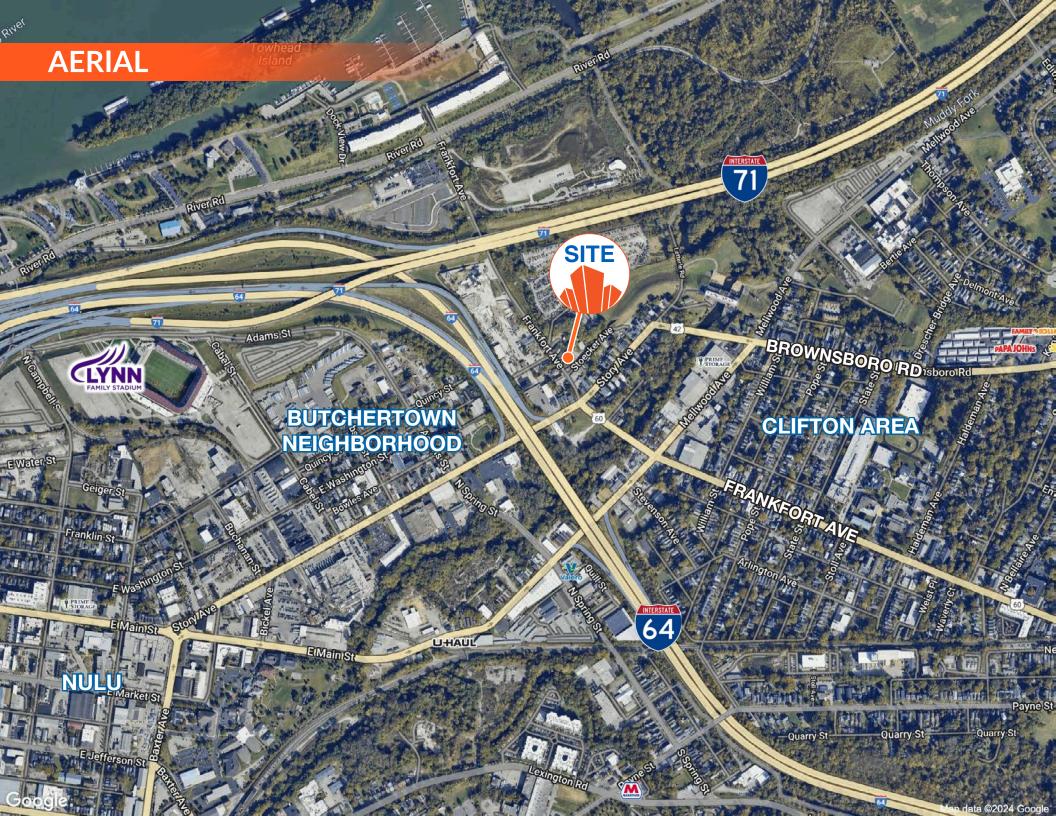

### FOR SALE: \$415,000 FOR LEASE 0.12 ACRES±

- Prime Location: Situated on highly sought-after Frankfort Avenue in Louisville, KY. Excellent access to I-64, I-71, River Rd, and downtown Louisville.
- Nearby Amenities: Close proximity to Pizza Lupo, Porcini, Bourbons Bistro, Carmichael's Bookstore, Guestroom Records, and Heine Brothers' Coffee.
- **Investment Opportunity:** Excellent potential for investors or businesses seeking a versatile property in a prime Louisville location.
- Potential: Currently leasable as a live-work space.
- **Zoning:** M3 zoning ideal for businesses requiring substantial operational space and flexibility within an urban industrial area.