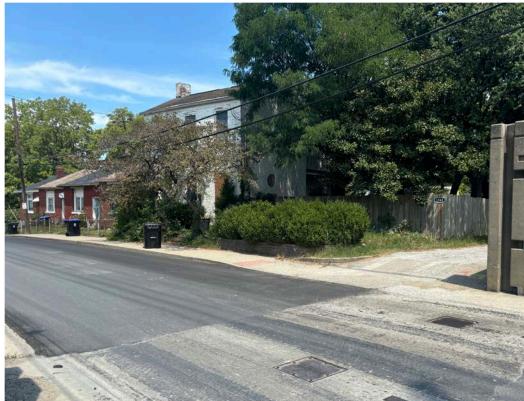

### **COMMERCIAL LOT AVAILABLE**

1541 Frankfort Ave | Louisville, KY 40206

### FOR SALE: \$415,000 FOR LEASE 0.12 ACRES±

- Prime Location: Situated on highly sought-after Frankfort Avenue in Louisville, KY. Excellent access to I-64, I-71, River Rd, and downtown Louisville.
- Nearby Amenities: Close proximity to Pizza Lupo, Porcini, Bourbons Bistro, Carmichael's Bookstore, Guestroom Records, and Heine Brothers' Coffee.
- **Investment Opportunity:** Excellent potential for investors or businesses seeking a versatile property in a prime Louisville location.
- Potential: Currently leasable as a live-work space.
- **Zoning:** M3 zoning ideal for businesses requiring substantial operational space and flexibility within an urban industrial area.