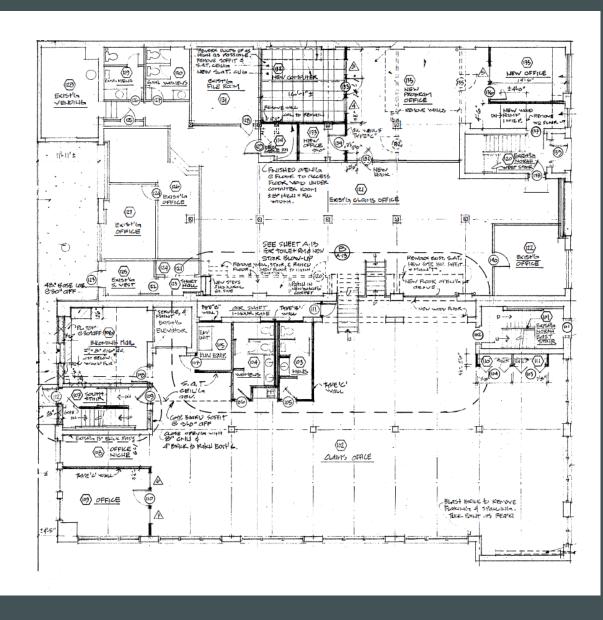

r Sale

CBRE

## ± 23,314 SF Office Building for Sale with Parking

1432-1444 Hamilton Avenue Cleveland, OH 44114

Downtown Building located near Campus District in close proximity to Cleveland Central Business District



#### Rare Office Building for Sale with Parking

1432-1444 Hamilton Avenue | Cleveland, OH 44114

#### For Sale



## Offering Overview

- + ±23,314 SF Office Building available for Immediate Occupancy
- + Why pay rent? Ideal for Owner/Occupier
- + Downtown Building located near Campus District in close proximity to Cleveland Central Business District. Excellent access to E 9th Street, Shoreway, & Innerbelt
- + Adjacent Parking Lot Included

#### <u>Pricing:</u> \$1,750,000 / \$75.00 psf



### Offering Overview



# Interior Photos











### Floor Plan: 1st Floor



#### For Sale

### Floor Plan: 2nd Floor



### Floor Plan: Sub-Floor



#### Rare Office Building for Sale with Parking

1432-1444 Hamilton Avenue | Cleveland, OH 441114

### For Sale



#### **Contact Us**

George Stevens, SIOR, CCIM Senior Vice President +1 216 363 6438 george.stevens@cbre.com CBRE

950 Main Ave. Suite 200 Cleveland, OH 44113

© 2024 CBRE, Inc. All rights reserved. This information has been obtained from sources believed reliable, but has not been verified for accuracy or completeness. You should conduct a careful, independent investigation of the property and verify all information. Any reliance on this information is solely at your own risk. CBRE and the CBRE logo are service marks of CBRE, Inc. All other marks displayed on this document are the property of their re