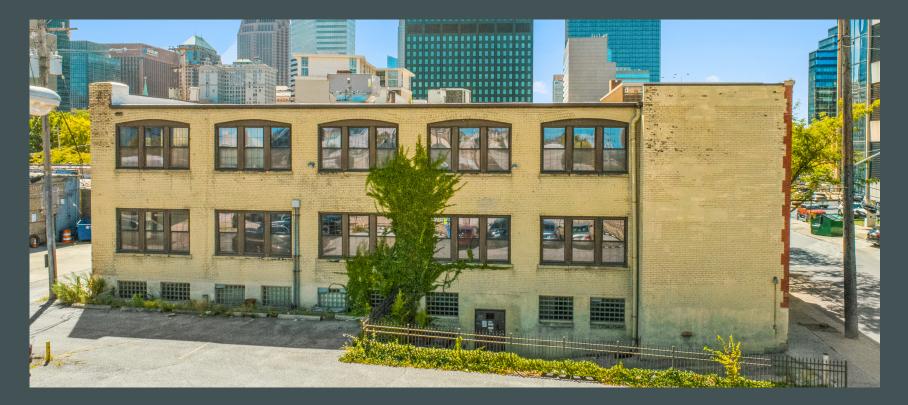

## ± 23,314 SF Office Building for Sale with Parking

1432-1444 Hamilton Avenue Cleveland, OH 44114

Downtown Building located near Campus District in close proximity to Cleveland Central Business District

## Offering Overview

- + ±23,314 SF Office Building available for Immediate Occupancy
- + Why pay rent? Ideal for Owner/Occupier
- + Downtown Building located near Campus District in close proximity to Cleveland Central Business District. Excellent access to E 9th Street, Shoreway, & Innerbelt
- + Adjacent Parking Lot Included