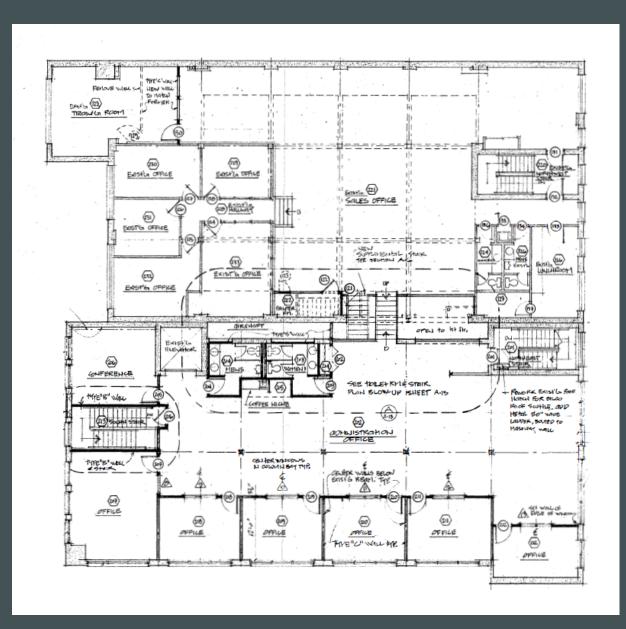

for Sale with Parking

1432-1444 Hamilton Avenue Cleveland, OH 44114

Downtown Building located near Campus District in close proximity to Cleveland Central Business District



#### Rare Office Building for Sale with Parking

1432-1444 Hamilton Avenue | Cleveland, OH 44114

#### For Sale



## Offering Overview

- + ±23,314 SF Office Building available for Immediate Occupancy
- + Why pay rent? Ideal for Owner/Occupier
- + Downtown Building located near Campus District in close proximity to Cleveland Central Business District. Excellent access to E 9th Street, Shoreway, & Innerbelt
- + Adjacent Parking Lot Included

#### <u>Pricing:</u> \$1,750,000 / \$75.00 psf



### Offering Overview



# Interior Photos











### Floor Plan: 1st Floor



#### For Sale

### Floor Plan: 2nd Floor



### Floor Plan: Sub-Floor



#### Rare Office Building for Sale with Parking

1432-1444 Hamilton Avenue | Cleveland, OH 441114

### For Sale



#### **Contact Us**

George Stevens, SIOR, CCIM Senior Vice President +1 216 363 6438 george.stevens@cbre.com CBRE

950 Main Ave. Suite 200 Cleveland, OH 44113

© 2024 CBRE, Inc. All rights reserved. This information has been obtained from sources believed reliable, but has not been verified for accuracy or completeness. You should conduct a careful, independent investigation of the property and verify all information. Any reliance on this information is solely at your own risk. CBRE and the CBRE logo are service marks of CBRE, Inc. All other marks displayed on this document are the property of their respective owners, and the use of such logos d