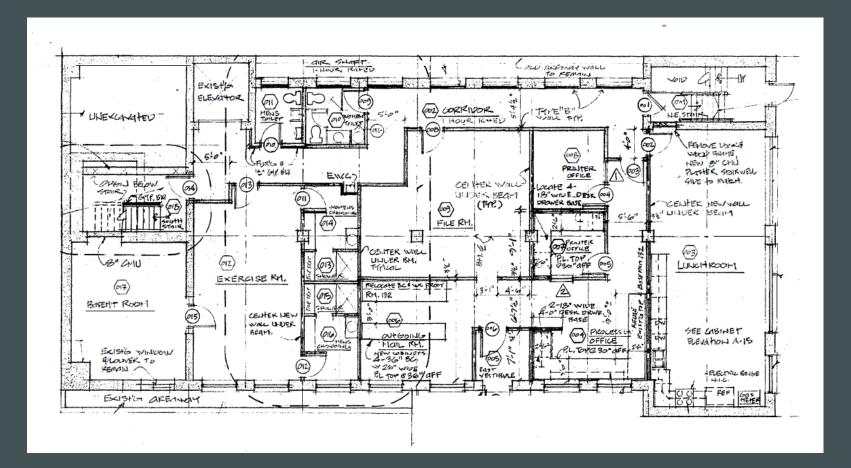

1444 Hamilton Avenue Cleveland, OH 44114

Downtown Building located near Campus District in close proximity to Cleveland Central Business District



#### Rare Office Building for Sale with Parking

1432-1444 Hamilton Avenue | Cleveland, OH 44114

#### For Sale



## Offering Overview

- + ±23,314 SF Office Building available for Immediate Occupancy
- + Why pay rent? Ideal for Owner/Occupier
- + Downtown Building located near Campus District in close proximity to Cleveland Central Business District. Excellent access to E 9th Street, Shoreway, & Innerbelt
- + Adjacent Parking Lot Included

#### <u>Pricing:</u> \$1,750,000 / \$75.00 psf



### Offering Overview



# Interior Photos











### Floor Plan: 1st Floor



#### For Sale

### Floor Plan: 2nd Floor



### Floor Plan: Sub-Floor



#### Rare Office Building for Sale with Parking

1432-1444 Hamilton Avenue | Cleveland, OH 441114

### For Sale



#### **Contact Us**

George Stevens, SIOR, CCIM Senior Vice President +1 216 363 6438 george.stevens@cbre.com CBRE

950 Main Ave. Suite 200 Cleveland, OH 44113

© 2024 CBRE, Inc. All rights reserved. This information has been obtained from sources believed reliable, but has not been verified for accuracy or completeness. You should conduct a careful, independent investigation of the property and verify all information. Any reliance on this information is solely at your own risk. CBRE and the CBRE logo are service marks of CBRE, Inc. All other marks displayed on this document are the property of their respective owners, and the use of such logos does not imply any affiliation