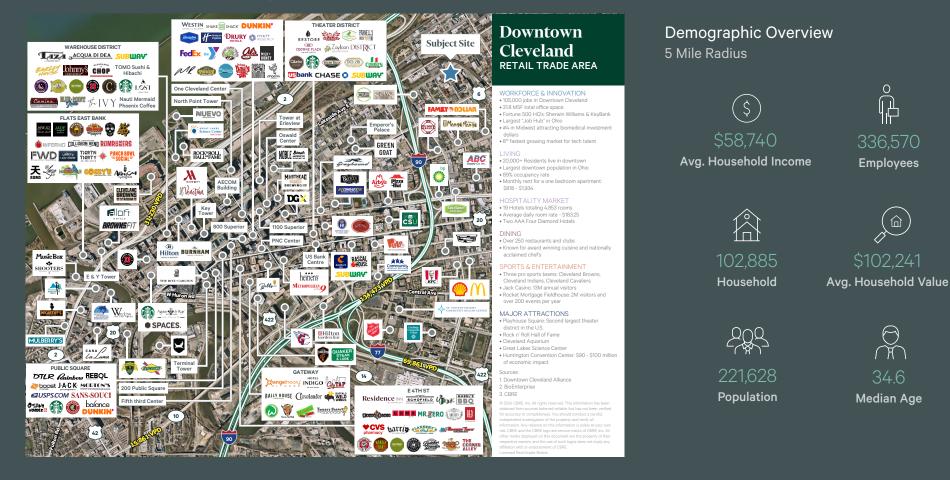

eland Central Business District



#### Rare Office Building for Sale with Parking

1432-1444 Hamilton Avenue | Cleveland, OH 44114

#### For Sale



## Offering Overview

- + ±23,314 SF Office Building available for Immediate Occupancy
- + Why pay rent? Ideal for Owner/Occupier
- + Downtown Building located near Campus District in close proximity to Cleveland Central Business District. Excellent access to E 9th Street, Shoreway, & Innerbelt
- + Adjacent Parking Lot Included

#### <u>Pricing:</u> \$1,750,000 / \$75.00 psf



### Offering Overview



# Interior Photos











### Floor Plan: 1st Floor



#### For Sale

### Floor Plan: 2nd Floor



### Floor Plan: Sub-Floor



#### Rare Office Building for Sale with Parking

1432-1444 Hamilton Avenue | Cleveland, OH 441114

### For Sale



#### **Contact Us**

George Stevens, SIOR, CCIM Senior Vice President +1 216 363 6438 george.stevens@cbre.com CBRE

950 Main Ave. Suite 200 Cleveland, OH 44113

© 2024 CBRE, Inc. All rights reserved. This information has been obtained from sources believed reliable, but has not been verified for accuracy or completeness. You should conduct a careful, independent investigation of the property and verify all information. Any reliance on this information is solely at your own risk. CBRE and the CBRE logo are service marks of CBRE, Inc. All other marks displayed on this document are the property of their respective owners, and the use of such logos does not imply any affiliation with or endorsement of CBRE. Photos herein are the property of their respective owners written consent of the owne