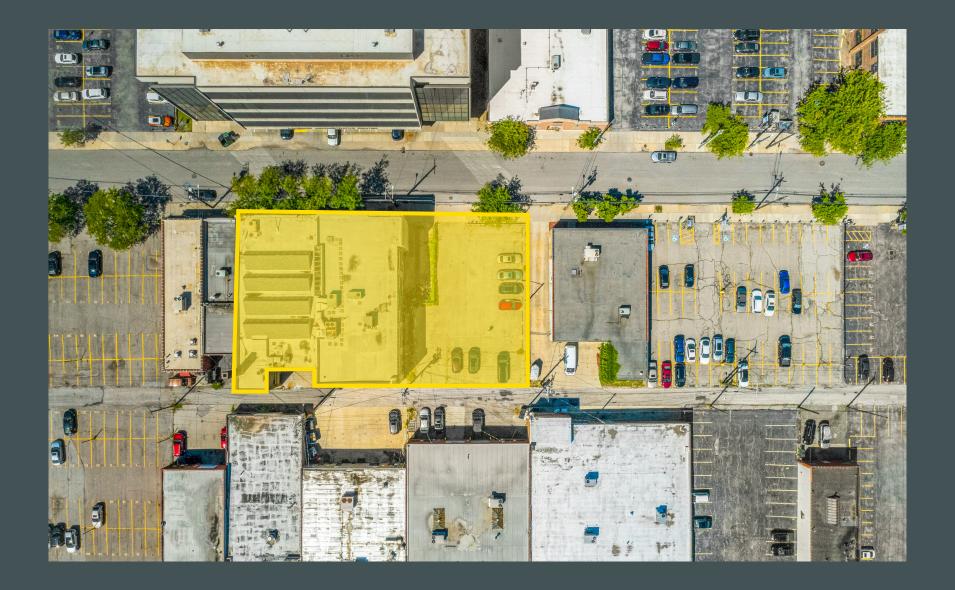

## ± 23,314 SF Office Building for Sale with Parking

1432-1444 Hamilton Avenue Cleveland, OH 44114

Downtown Building located near Campus District in close proximity to Cleveland Central Business District

## Offering Overview

- + ±23,314 SF Office Building available for Immediate Occupancy
- + Why pay rent? Ideal for Owner/Occupier
- + Downtown Building located near Campus District in close proximity to Cleveland Central Business District. Excellent access to E 9th Street, Shoreway, & Innerbelt
- + Adjacent Parking Lot Included