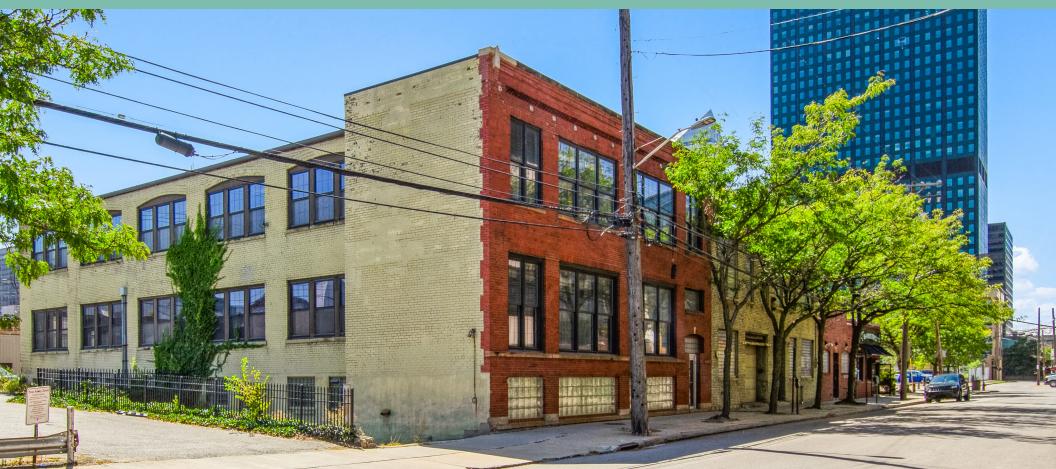

## ± 23,314 SF Office Building for Sale with Parking

1432-1444 Hamilton Avenue Cleveland, OH 44114

Downtown Building located near Campus District in close proximity to Cleveland Central Business District

#### Rare Office Building for Sale with Parking

1432-1444 Hamilton Avenue | Cleveland, OH 44114

## Offering Overview

- + ±23,314 SF Office Building available for Immediate Occupancy
- + Why pay rent? Ideal for Owner/Occupier
- + Downtown Building located near Campus District in close proximity to Cleveland Central Business District. Excellent access to E 9th Street, Shoreway, & Innerbelt
- + Adjacent Parking Lot Included