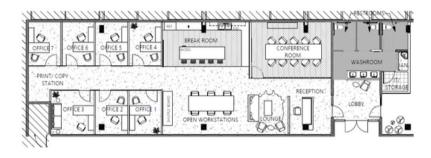

### Suite Details Suite A & B: 5,200 RSF (Divisible)

- Available: Now
- Term: Through 12/31/2025
- Rate: Contact Broker
- High-end Space
- Furniture Available
- Large Kitchen / Break Area

Easy Access off IH-35

#### Eastline Suite A & B: 5,200 RSF (Divisible)

Mallory Morris Mallory.Morris@jll.com 512 532 1979

Iones Lang LaSalle Americas, Inc. License #: CO508577000