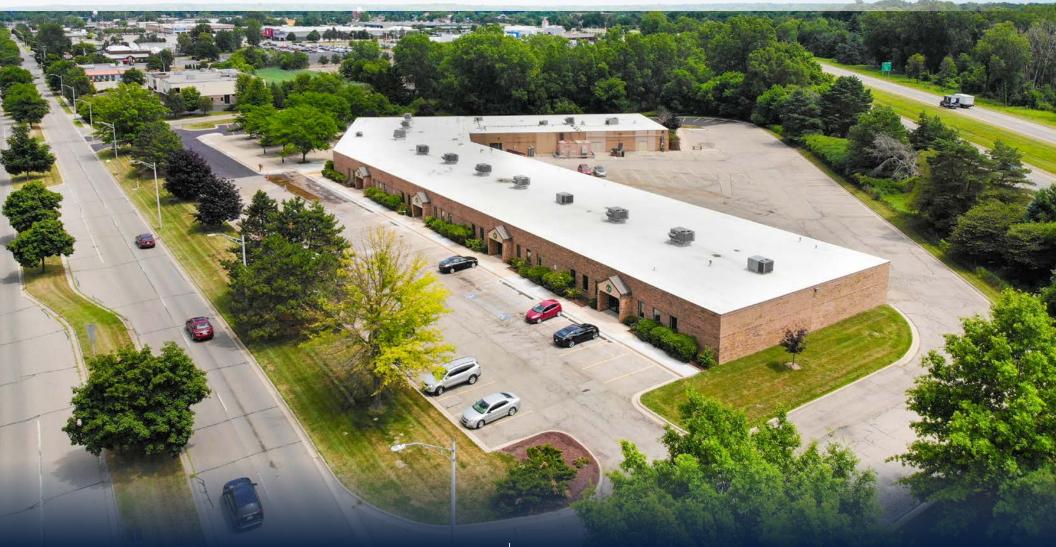

# QUALITY OFFICE/FLEX SPACE NEAR CEDAR STREET RETAIL CORRIDOR

FOR LEASE

Edgewood Tech Center 111 W. Edgewood Blvd., Lansing, MI **AVAILABLE:** 2,800-5,600 SF

**ERIC F. ROSEKRANS, CCIM, CPM** 

Executive Vice President
Direct: 517 319-9209
eric.rosekrans@martincommercial.com

# Join Tenants Progressive Insurance, State of Michigan and King Biocraft Laboratories

This well-maintained office/flex space is on 5.88 acres, with 240 parking spaces. Suites ranging from 2,800 to 5,600 SF. Most suites feature overhead doors for convenient access. Join co-tenants State of Michigan, Progressive Insurance and King Biocraft Laboratories.

Positioned in a thriving retail corridor, it provides easy access to I-96 and is near national retailers like Target, Menards, and Texas Roadhouse.