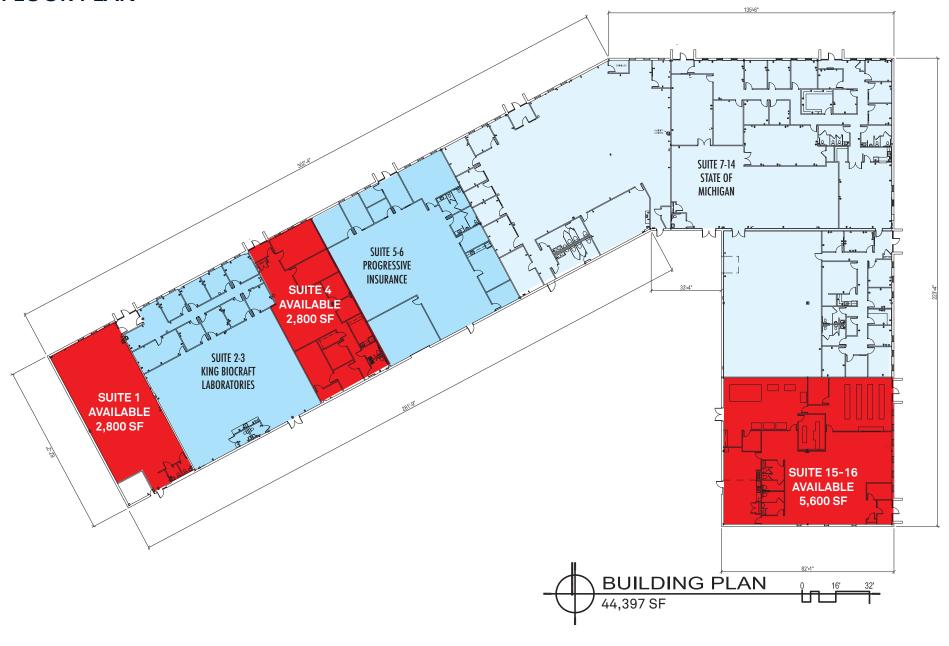

#### **AVAILABLE SPACE:**

Suite 1: 2,800 SF (end cap space)

Suite 4: 2,800 SF

Suite 15-16: 5,600 SF (end cap space)

### **FLOOR PLAN**