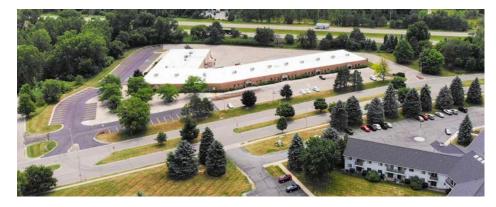

# Join Tenants Progressive Insurance, State of Michigan and King Biocraft Laboratories

This well-maintained office/flex space is on 5.88 acres, with 240 parking spaces. Suites ranging from 2,800 to 5,600 SF. Most suites feature overhead doors for convenient access. Join co-tenants State of Michigan, Progressive Insurance and King Biocraft Laboratories.

### PROPERTY HIGHLIGHTS

**SIZE:** 44,397 SF

**BUILT:** 1991, Renovated 1998

**PARKING:** ±240 Spaces