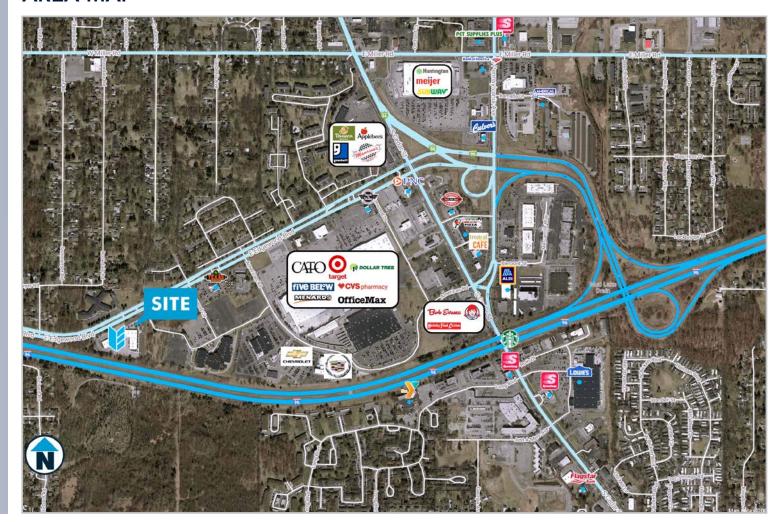

### **AREA MAP**

## Adjacent

to Target, Texas Roadhouse and Celebration Cinema

### **Close To**

National retail and restaurant chains