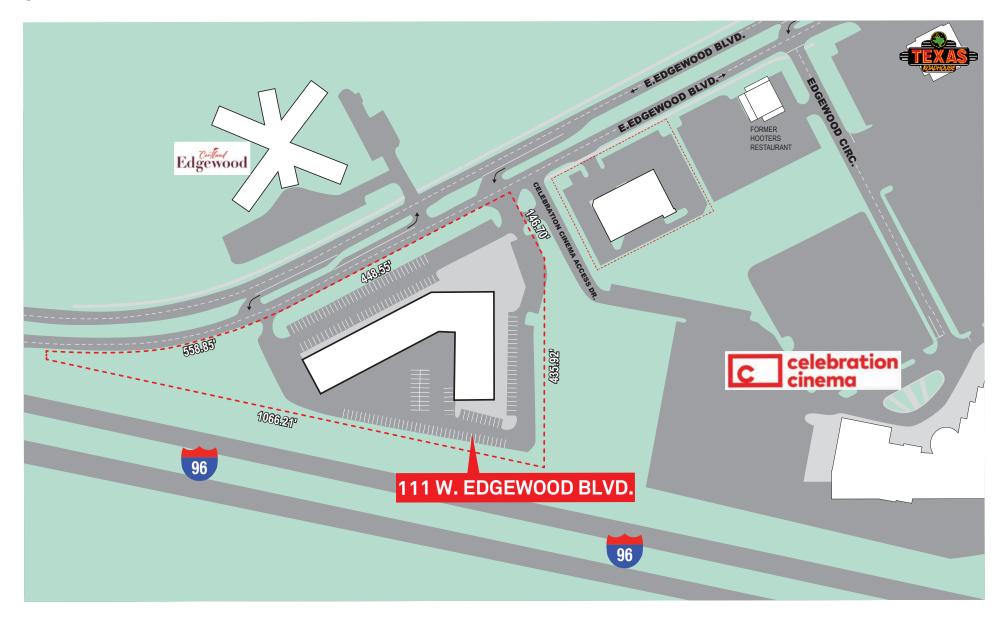

### **SITE PLAN**

## Adjacent

to Target, Texas Roadhouse and Celebration Cinema

Positioned in a thriving retail corridor, it provides easy access to I-96 and is near national retailers like Target, Menards, and Texas Roadhouse.