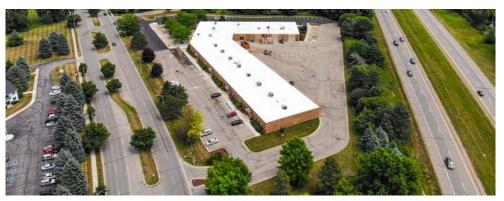

# Join Tenants Progressive Insurance, State of Michigan and King Biocraft Laboratories

This well-maintained office/flex space is on 5.88 acres, with 240 parking spaces. Suites ranging from 2,800 to 5,600 SF. Most suites feature overhead doors for convenient access. Join co-tenants State of Michigan, Progressive Insurance and King Biocraft Laboratories.

### PROPERTY HIGHLIGHTS

**SIZE:** 44,397 SF

**BUILT:** 1991, Renovated 1998

**PARKING:** ±240 Spaces