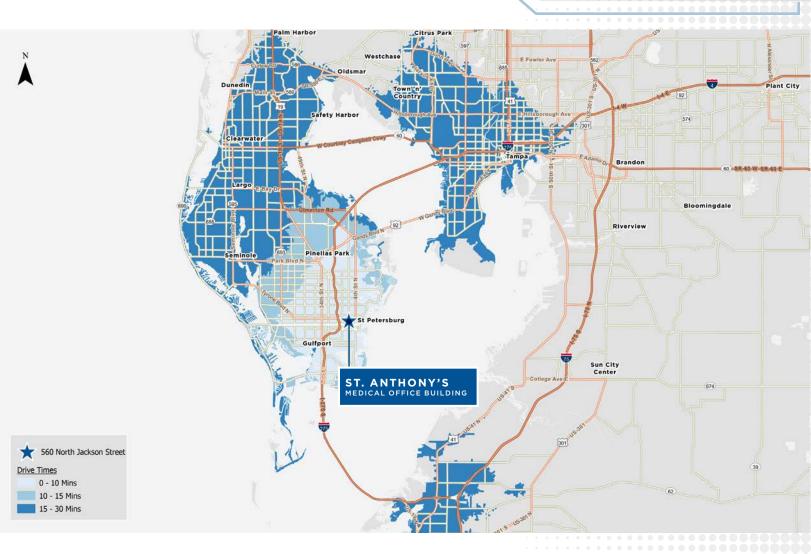

#### **DEMOGRAPHICS**

 2022 TOTAL POPULATION
 171,424
 336,925
 1,079,739

 2022 MEDIAN AGE
 44.3 Yrs
 45.9 Yrs
 46.1 Yrs

 2022 AVERAGE HOUSEHOLD INCOME
 \$57,568
 \$62,264
 \$63,371

Building owned and managed by **HEALTHCARE REALTY** 