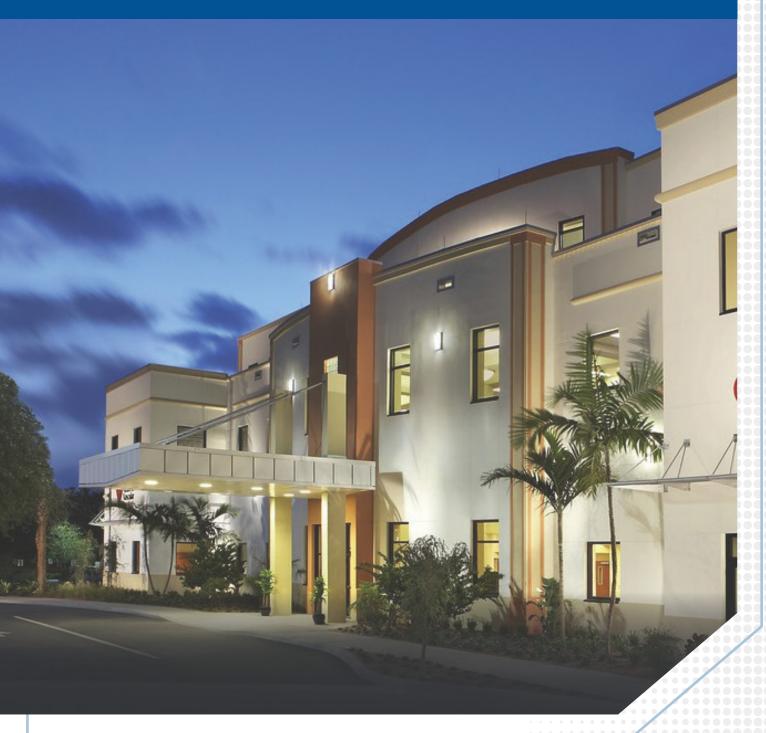

# ST. ANTHONY'S MEDICAL OFFICE BUILDING

560 NORTH JACKSON STREET ST. PETERSBURG, FL 33705

## Opportunity

- 47,000+ SF, 3-story medical office building
- Built in 2005
- Shared parking in contiguous parking garage
- Free valet parking services for patients
- · Located in downtown St. Petersburg
- On the St. Anthony's BayCare hospital campus
- Previously built out medical space
- Ground floor space available