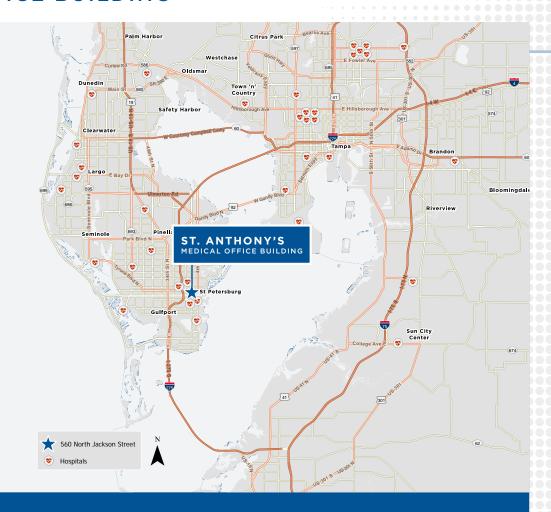

yCare hospital campus
- Previously built out medical space
- Ground floor space available

SIZE

47,217 SF

#### **DEMOGRAPHICS**

 2022 TOTAL POPULATION
 171,424
 336,925
 1,079,739

 2022 MEDIAN AGE
 44.3 Yrs
 45.9 Yrs
 46.1 Yrs

 2022 AVERAGE HOUSEHOLD INCOME
 \$57,568
 \$62,264
 \$63,371





Building owned and managed by **HEALTHCARE REALTY** 

**BRIAN BREEDING, CCIM** 

Director +1 813 204 5369 brian.breeding@cushwake.com WENDY GIFFIN

Managing Director +1 727 599 3799 wendy.giffin@cushwake.com

# Nearby Amenities





Building owned and managed by **HEALTHCARE REALTY** 

BRIAN BREEDING, CCIM

Director +1 813 204 5369 brian.breeding@cushwake.com WENDY GIFFIN

Managing Director +1 727 599 3799 wendy.giffin@cushwake.com

# ST. ANTHONY'S MEDICAL OFFICE BUILDING

# Nearby Medical









## Premier Medical Office Space for Lease

#### **BRIAN BREEDING, CCIM**

Director Florida Healthcare Advisory Practice +1 813 204 5369 brian.breeding@cushwake.com

### **WENDY GIFFIN**

Managing Director +1 727 599 3799 wendy.giffin@cushwake.com 560 NORTH JACKSON STREET ST. PETERSBURG, FL 33705



Building owned and managed by **HEALTHCARE REALTY** 

©2023 Cushman & Wakefield. All rights reserved. The information contained in this communication is strictly confidential. This information has been obtained from sources believed to be reliable but has not been verified. NO WARRANTY OR REPRESENTATION, EXPRESS OR IMPLIED, IS MADE AS TO THE CONDITION OF THE PROPERTY (OR PROPERTIES) REFERENCED HEREIN OR AS TO THE ACCURACY OR COMPLETENESS OF THE INFORMATION CONTAINED HEREIN, AND SAME IS SUBMITT