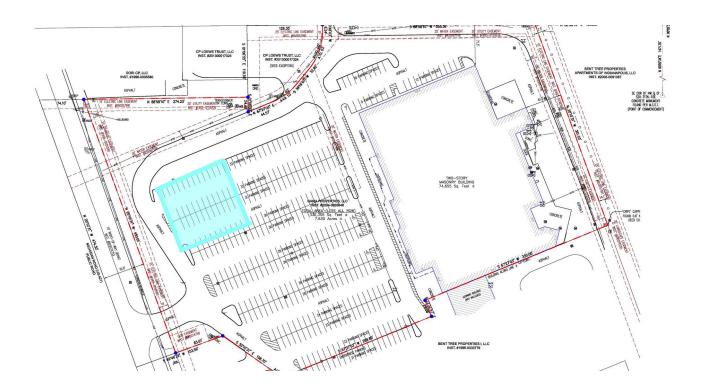

#### PROPERTY HIGHLIGHTS

• Well located in major retail hub (Walmart, Sams, Costco, etc.)

• North Michigan Road: 27,028 ADT

• Outlot size: 0.3 - 0.5 acres

• Potential building Size: 500 - 1,000 SF

**LEASE RATE SPACES** SIZE

Outlot Negotiable 0.3 - 0.5 Acres

kdick@bradleyco.com