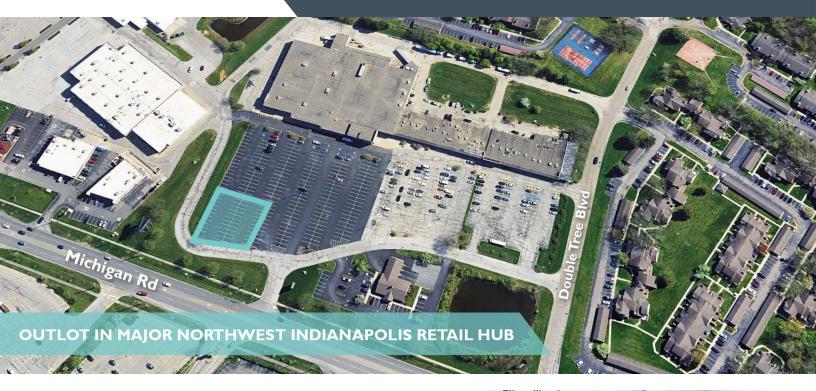

# RETAIL

8401 MICHIGAN ROAD, INDIANAPOLIS, INDIANA 46268

#### PROPERTY HIGHLIGHTS

• Well located in major retail hub (Walmart, Sams, Costco, etc.)

• North Michigan Road: 27,028 ADT

• Outlot size: 0.3 - 0.5 acres

• Potential building Size: 500 - 1,000 SF

**LEASE RATE SPACES** SIZE

Outlot Negotiable 0.3 - 0.5 Acres

kdick@bradleyco.com