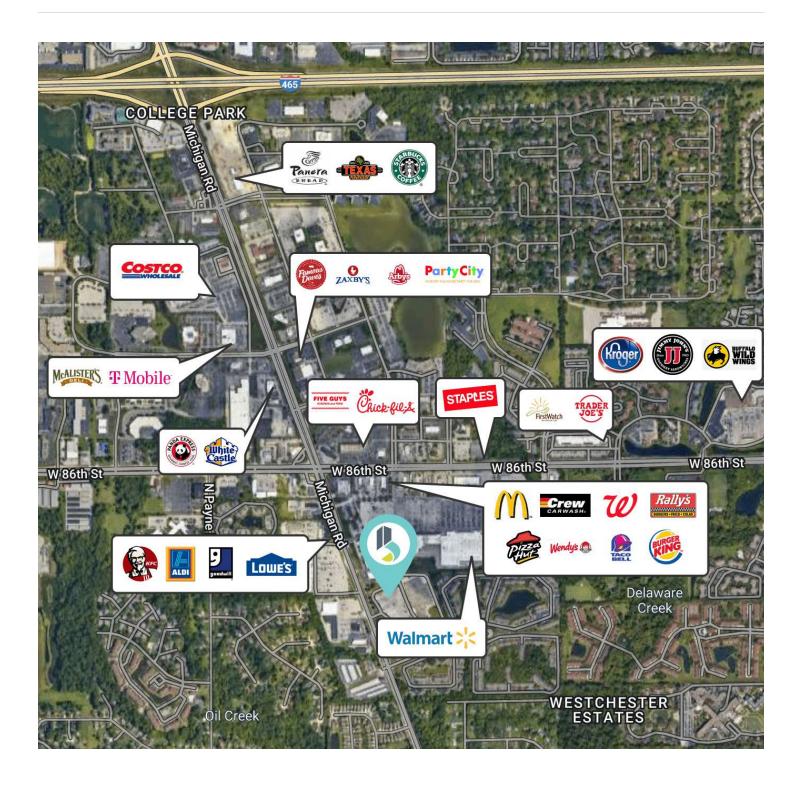

#### PROPERTY HIGHLIGHTS

• Well located in major retail hub (Walmart, Sams, Costco, etc.)

• North Michigan Road: 27,028 ADT

• Outlot size: 0.3 - 0.5 acres

• Potential building Size: 500 - 1,000 SF

**LEASE RATE SPACES** SIZE