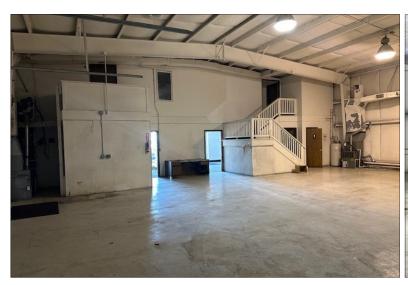

# **WAREHOUSE**

#### For More Information, Contact:

Kristin Dannheiser Direct: 812.455.0001 Office: 812.473.6677

kristind@fctuckercommercial.com

50' SHOP **OFFICE WAREHOUSE** [Area: 7500 ft<sup>2</sup>] 150' 1<sup>ST</sup> Level & Mezzanine **OFFICE** 

**AVAILABLE 3046 Ohio Drive** *HENDERSON, KY 42420* 

7,500 SF TOTAL 5,900 SF WAREHOUSE 1,600 SF 1st Level OFFICE

**1,600 SF Mezzanine OFFICE Not Included in TOTAL SF** 

https://youtu.be/tNoQyQtrlpg