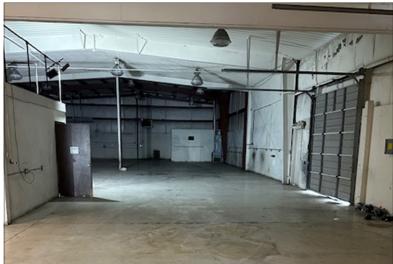

# **WAREHOUSE**

#### For More Information, Contact:

Kristin Dannheiser Direct: 812.455.0001 Office: 812.473.6677

kristind@fctuckercommercial.com

50' SHOP **OFFICE WAREHOUSE** [Area: 7500 ft<sup>2</sup>] 150' 1<sup>ST</sup> Level & Mezzanine **OFFICE** 

**AVAILABLE 3046 Ohio Drive** *HENDERSON, KY 42420* 

7,500 SF TOTAL 5,900 SF WAREHOUSE 1,600 SF 1st Level OFFICE

**1,600 SF Mezzanine OFFICE Not Included in TOTAL SF** 

https://youtu.be/tNoQyQtrlpg