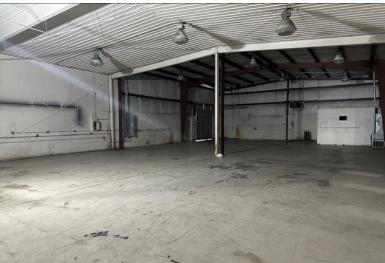

# **WAREHOUSE**

#### For More Information, Contact:

Kristin Dannheiser Direct: 812.455.0001 Office: 812.473.6677

kristind@fctuckercommercial.com

50' SHOP **OFFICE WAREHOUSE** [Area: 7500 ft<sup>2</sup>] 150' 1<sup>ST</sup> Level & Mezzanine **OFFICE** 

**AVAILABLE 3046 Ohio Drive** *HENDERSON, KY 42420* 

7,500 SF TOTAL 5,900 SF WAREHOUSE 1,600 SF 1st Level OFFICE

**1,600 SF Mezzanine OFFICE Not Included in TOTAL SF** 

https://youtu.be/tNoQyQtrlpg