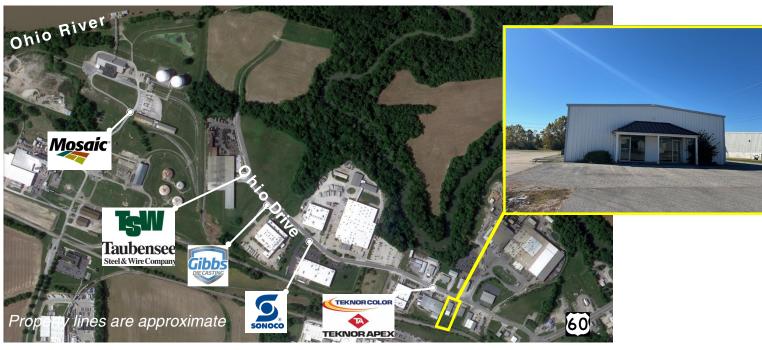

## 3046 Ohio Drive

HENDERSON, KY 42420

#### **WATCH THE VIDEO**

• Sale Price: \$599,000

• Total SF: 7,500 SF

Warehouse SF: 5,900 SF

Office SF: 1,600 SF

Add'l Mezz. above Office 1,600 SF

not included in Total SF

Total Restrooms: 5

Warehouse R/R: 3

Mezzanine R/R: 1

Office R/R:

Overhead Doors: 3

Lot Size: 0.9 Acre

Year Built: 1988

• Zoning: Commercial / Industrial

Showing: Contact Listing Broker

• Location: 7 miles from I-69

• Features:

Warehouse has all new LED lights. Freshly painted offices, move in ready! Building located on a great multi-use / industrial street right off of US Hwy 60 W / N Green Street. 3 miles from Henderson Airport. Immediate availability. Lease option available. Call for quote.