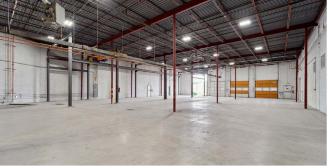

### **ABOUT THE PROPERTY**

Large industrial property available for immediate move-in. Warehouse is clean and the office space was recently updated. Offers 15' to 20' ceiling heights, heavy power, dock-high loading, and 7,000 SF of fenced outdoor storage space. A 3-ton crane is also included. Located under 1-mile from I-70.

#### **PROPERTY HIGHLIGHTS**

- 15' 20' Ceiling Heights
- 3 Dock-High and 1 Extra Large Door
- 1,200a/208v 3p Heavy Power
- 3-Ton Crane included
- Fenced outdoor storage
- Fire suppression system sprinklers with floor drains in 1/4 of building