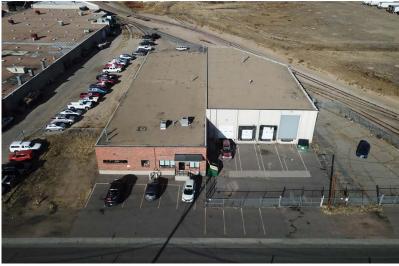

### **ABOUT THE PROPERTY**

Large industrial property available for immediate move-in. Warehouse is clean and the office space was recently updated. Offers 15' to 20' ceiling heights, heavy power, dock-high loading, and 7,000 SF of fenced outdoor storage space. A 3-ton crane is also included. Located under 1-mile from I-70.

### **PROPERTY FEATURES**

- Building Size: 19,692 SF
- Office Size: 1,000 SF
- Site Size: 1.05 Acres
- Power: 1,200a/208v 3p Heavy
- Zoning: I-2

#### **PROPERTY HIGHLIGHTS**

- 15' 20' Ceiling Heights
- 3 Dock-High and 1 Extra Large Door
- 1,200a/208v 3p Heavy Power
- 3-Ton Crane included
- Fenced outdoor storage
- Fire suppression system sprinklers with floor drains in 1/4 of building