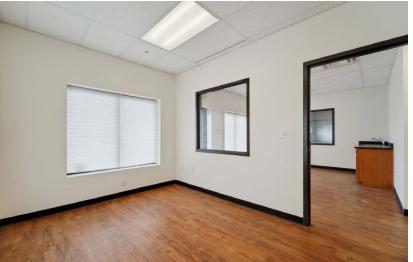

### **ABOUT THE PROPERTY**

Large industrial property available for immediate move-in. Warehouse is clean and the office space was recently updated. Offers 15' to 20' ceiling heights, heavy power, dock-high loading, and 7,000 SF of fenced outdoor storage space. A 3-ton crane is also included. Located under 1-mile from I-70.

### **PROPERTY FEATURES**

- Building Size: 19,692 SF
- Office Size: 1,000 SF
- Site Size: 1.05 Acres
- Power: 1,200a/208v 3p Heavy
- Zoning: I-2