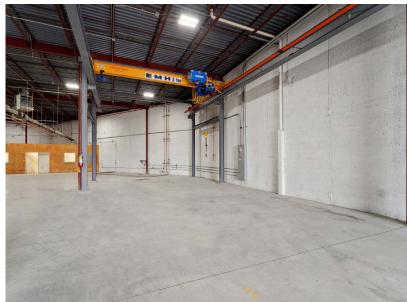

### **ABOUT THE PROPERTY**

Large industrial property available for immediate move-in. Warehouse is clean and the office space was recently updated. Offers 15' to 20' ceiling heights, heavy power, dock-high loading, and 7,000 SF of fenced outdoor storage space. A 3-ton crane is also included. Located under 1-mile from I-70.

#### **PROPERTY HIGHLIGHTS**

- 15' 20' Ceiling Heights
- 3 Dock-High and 1 Extra Large Door
- 1,200a/208v 3p Heavy Power
- 3-Ton Crane included
- Fenced outdoor storage
- Fire suppression system sprinklers with floor drains in 1/4 of building