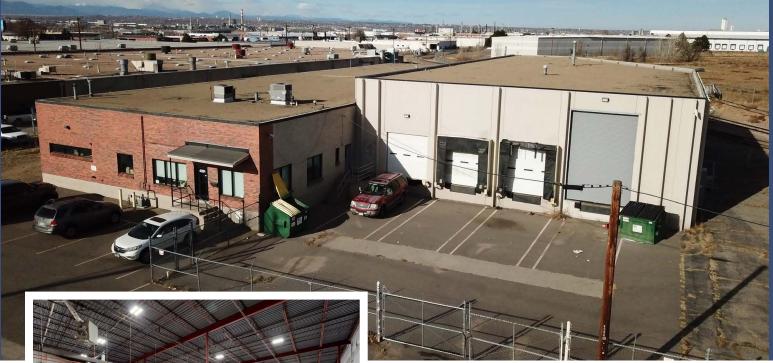

# **4201 E. 48TH AVENUE** DENVER, CO 80216

### **ABOUT THE PROPERTY**

Large industrial property available for immediate move-in. Warehouse is clean and the office space was recently updated. Offers 15' to 20' ceiling heights, heavy power, dock-high loading, and 7,000 SF of fenced outdoor storage space. A 3-ton crane is also included. Located under 1-mile from I-70.

### **PROPERTY FEATURES**

- Building Size: 19,692 SF
- Office Size: 1,000 SF
- Site Size: 1.05 Acres
- Power: 1,200a/208v 3p Heavy
- Zoning: I-2

#### **PROPERTY HIGHLIGHTS**

- 15' 20' Ceiling Heights
- 3 Dock-High and 1 Extra Large Door
- 1,200a/208v 3p Heavy Power
- 3-Ton Crane included
- Fenced outdoor storage
- Fire suppression system sprinklers with floor drains in 1/4 of building