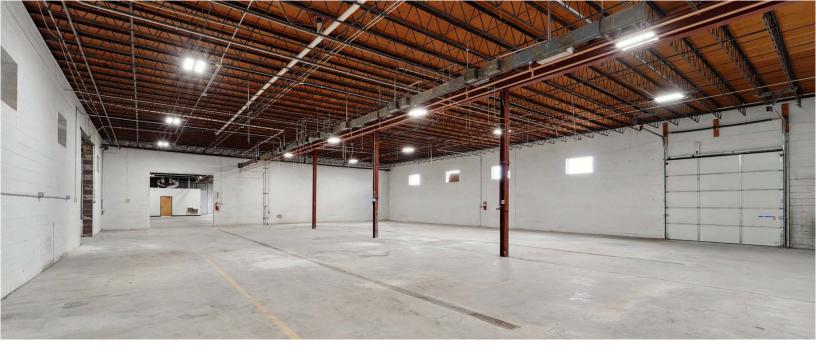

### **ABOUT THE PROPERTY**

Large industrial property available for immediate move-in. Warehouse is clean and the office space was recently updated. Offers 15' to 20' ceiling heights, heavy power, dock-high loading, and 7,000 SF of fenced outdoor storage space. A 3-ton crane is also included. Located under 1-mile from I-70.

#### **PROPERTY HIGHLIGHTS**

- 15' 20' Ceiling Heights
- 3 Dock-High and 1 Extra Large Door
- 1,200a/208v 3p Heavy Power
- 3-Ton Crane included
- Fenced outdoor storage
- Fire suppression system sprinklers with floor drains in 1/4 of building