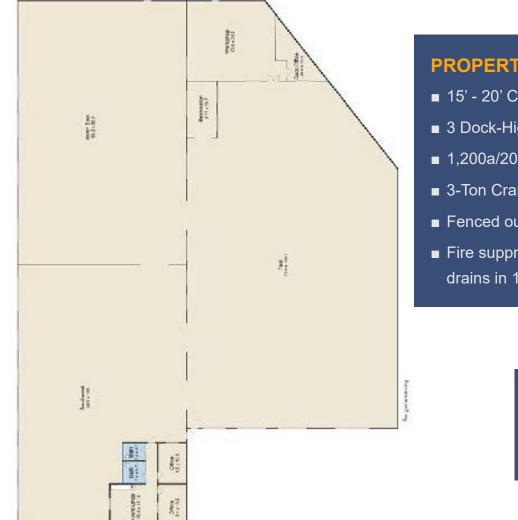

#### **BUILDING FLOORPLAN**

### **PROPERTY FEATURES**

- Building Size: 19,692 SF
- Office Size: 1,000 SF
- Site Size: 1.05 Acres
- Power: 1,200a/208v 3p Heavy
- Zoning: I-2

#### **PROPERTY HIGHLIGHTS**

- 15' 20' Ceiling Heights
- 3 Dock-High and 1 Extra Large Door
- 1,200a/208v 3p Heavy Power
- 3-Ton Crane included
- Fenced outdoor storage
- Fire suppression system sprinklers with floor drains in 1/4 of building