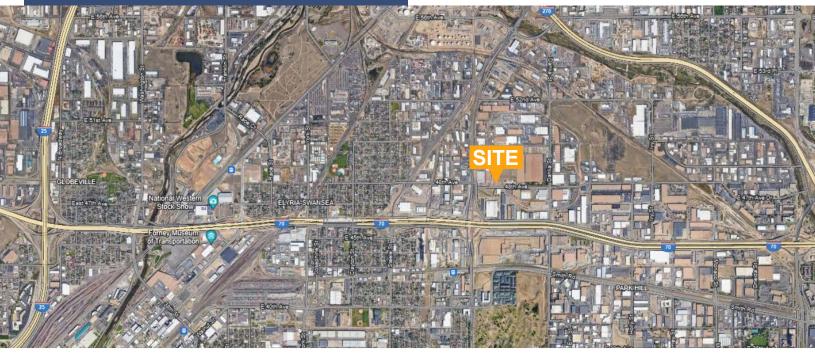

## **LOCATION HIGHLIGHTS**

- Quick access to I-70, I-25, I-270, and US-35
- Located in the center of one of Denver's largest industrial commerce areas
- Within an Enterprise Zone

NO WARRANTY OR REPRESENTATION, EXPRESS OR IMPLIED, IS MADE AS TO THE ACCURACY OF THE INFORMATION CONTAINED HEREIN, AND THE SAME IS SUBMITTED SUBJECT TO ERRORS, OMISSIONS, CHANGE OF PRICE, RENTAL OR OTHER CONDITIONS, PRIOR SALE, LEASE OR FINANCING, OR WITHDRAWAL WITHOUT NOTICE, AND OF ANY SPECIAL LISTING CONDITIONS IMPOSED BY OUR PRINCIPALS NO WARRANTIES OR REPRESENTATIONS ARE MADE AS TO THE CONDITION OF THE PROPERTY OR ANY HAZARDS CONTAINED THEREIN ARE ANY TO BE IMPLIED.