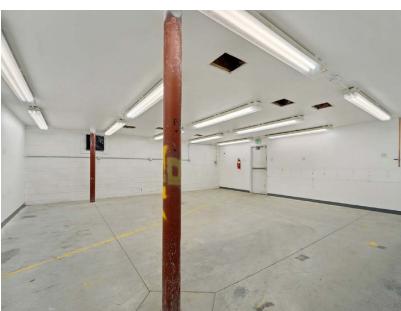

### **ABOUT THE PROPERTY**

Large industrial property available for immediate move-in. Warehouse is clean and the office space was recently updated. Offers 15' to 20' ceiling heights, heavy power, dock-high loading, and 7,000 SF of fenced outdoor storage space. A 3-ton crane is also included. Located under 1-mile from I-70.

### **PROPERTY FEATURES**

- Building Size: 19,692 SF
- Office Size: 1,000 SF
- Site Size: 1.05 Acres
- Power: 1,200a/208v 3p Heavy
- Zoning: I-2