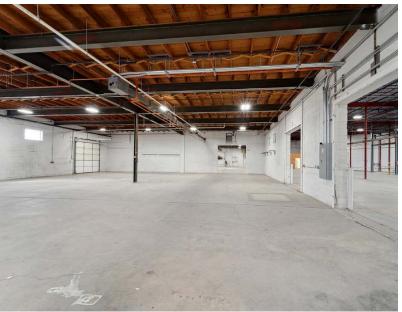

### **ABOUT THE PROPERTY**

Large industrial property available for immediate move-in. Warehouse is clean and the office space was recently updated. Offers 15' to 20' ceiling heights, heavy power, dock-high loading, and 7,000 SF of fenced outdoor storage space. A 3-ton crane is also included. Located under 1-mile from I-70.

#### **PROPERTY HIGHLIGHTS**

- 15' 20' Ceiling Heights
- 3 Dock-High and 1 Extra Large Door
- 1,200a/208v 3p Heavy Power
- 3-Ton Crane included
- Fenced outdoor storage
- Fire suppression system sprinklers with floor drains in 1/4 of building