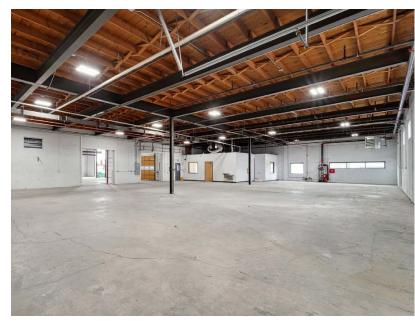

### **ABOUT THE PROPERTY**

Large industrial property available for immediate move-in. Warehouse is clean and the office space was recently updated. Offers 15' to 20' ceiling heights, heavy power, dock-high loading, and 7,000 SF of fenced outdoor storage space. A 3-ton crane is also included. Located under 1-mile from I-70.

#### **PROPERTY HIGHLIGHTS**

- 15' 20' Ceiling Heights
- 3 Dock-High and 1 Extra Large Door
- 1,200a/208v 3p Heavy Power
- 3-Ton Crane included
- Fenced outdoor storage
- Fire suppression system sprinklers with floor drains in 1/4 of building