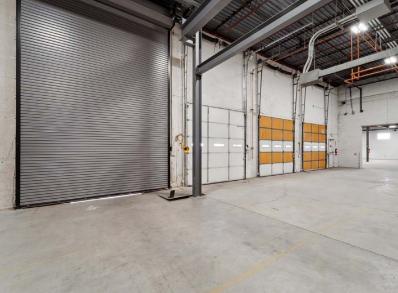

### **ABOUT THE PROPERTY**

Large industrial property available for immediate move-in. Warehouse is clean and the office space was recently updated. Offers 15' to 20' ceiling heights, heavy power, dock-high loading, and 7,000 SF of fenced outdoor storage space. A 3-ton crane is also included. Located under 1-mile from I-70.

#### **PROPERTY HIGHLIGHTS**

- 15' 20' Ceiling Heights
- 3 Dock-High and 1 Extra Large Door
- 1,200a/208v 3p Heavy Power
- 3-Ton Crane included
- Fenced outdoor storage
- Fire suppression system sprinklers with floor drains in 1/4 of building