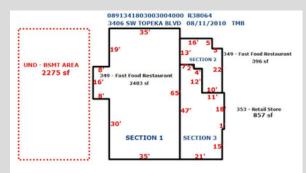

## 3406 SW TOPEKA BLVD, TOPEKA, KS

This property offers prospective buyers a unique chance to own a significant piece of Topeka's growing commercial landscape. Strategic location in Topeka, providing easy access to I470/I70. 3,656 SF of versatile main level commercial space. Robust growth and development in surrounding areas. Property available to buy, lease, or build to sute ground lease.