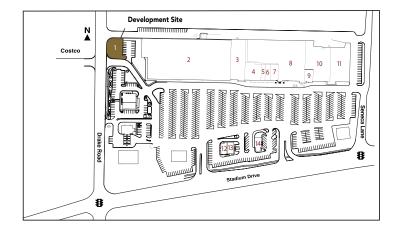

## **MAJOR TENANTS**

At Home

Save-A-Lot

- Starbuck's Coffee Harbor Freight Tools
- Planet Fitness
- Jimmy Johns Auto Zone
- Revel & Roll West Arby's Malloy's Pub

#### CURRENT AVAILABILITY

At-Home Pad Site