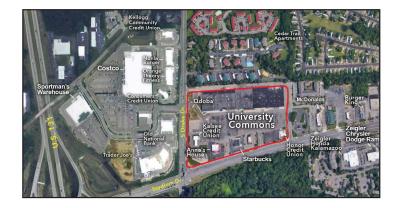

# **University Commons**

4620 Stadium Dr. Kalamazoo, MI 49008

### **PROPERTY INFORMATION**

Located east of U.S. 131 at the NE corner of Stadium Drive and Drake Road, University Commons sits in the heart of Kalamazoo's vibrant west side commercial development.

University Commons provides an excellent location for the greater Kalamazoo market and the neighboring Western Michigan University and Kalamazoo College student population.