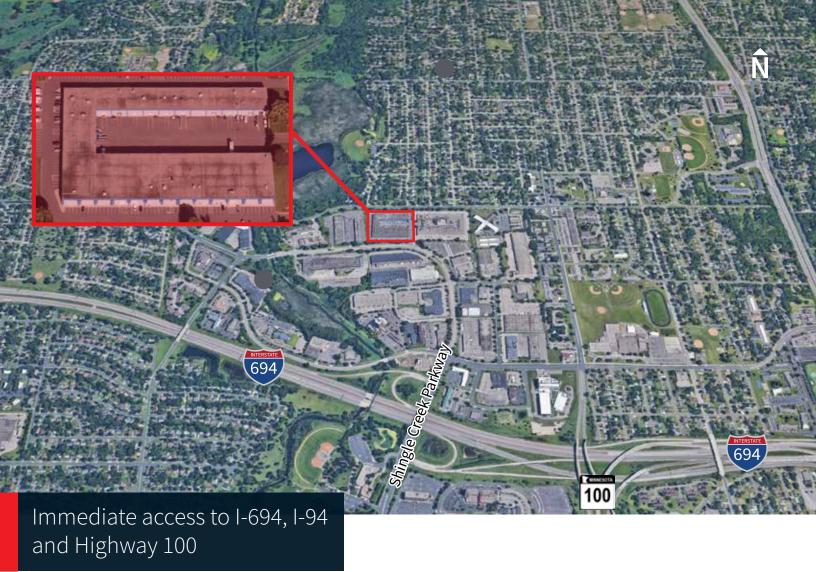

#### Office/Warehouse space for lease

Shingle Creek Commerce Center is a 146,870 sf high image office/warehouse building located in Brooklyn Center with immediate access to I-694, I-94 & Highway 100. Featuring monument signage, ample double-loaded parking and many area amenities.

#### **Property features**

- Quality warehouse space
- 20' clear height
- Drive-through capabilities with trench drains, flammable waste trap and make-up air
- Outstanding in-fill location near Hwy 694 & 100 interchange
- Area amenities include lodging, retail and restaurants
- Immediate access to I-694, I-94 & Highway 100
- Ample double-loaded car parking
- Fiber in building
- Monument signage available