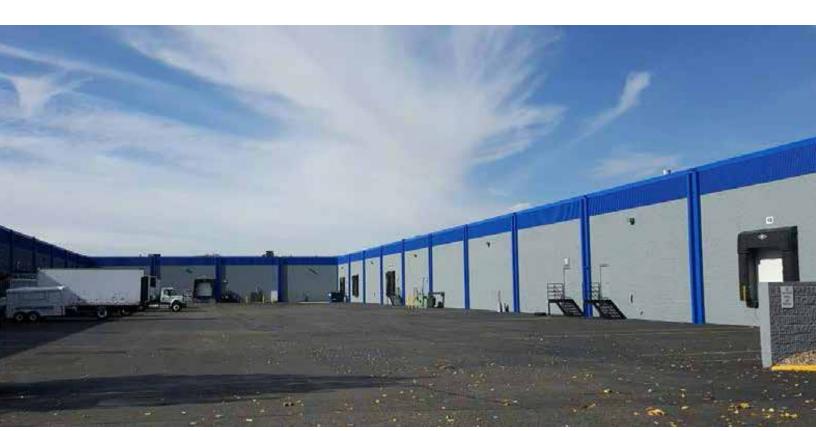

#### **Property features**

- Quality warehouse space
- 20' clear height
- Drive-through capabilities with trench drains, flammable waste trap and make-up air
- Outstanding in-fill location near Hwy 694 & 100 interchange
- Area amenities include lodging, retail and restaurants
- Immediate access to I-694, I-94 & Highway 100
- Ample double-loaded car parking
- Fiber in building
- Monument signage available

#### **Specifications**

**Building Size** 146,870 SF total

 $\bigcirc$ 

Clear Height 20'

Available SF Suites 4-16:

4,163 SF Office 59,387 SF Warehouse 63,550 SF Total

Loading

Ten (10) dock doors Two (2) 20' w x 12' h drive-in doors One (1) 10; w x 10' h drive-in dooor