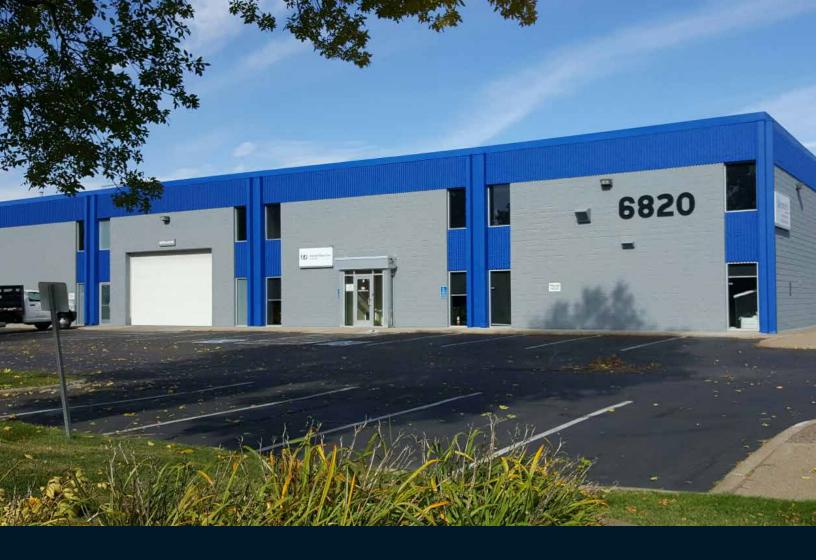

# Shingle Creek Commerce Center I

6820 Shingle Creek Parkway Brooklyn Center, MN 55430

63,550 SF Office/Warehouse for lease

#### Office/Warehouse space for lease

Shingle Creek Commerce Center is a 146,870 sf high image office/warehouse building located in Brooklyn Center with immediate access to I-694, I-94 & Highway 100. Featuring monument signage, ample double-loaded parking and many area amenities.