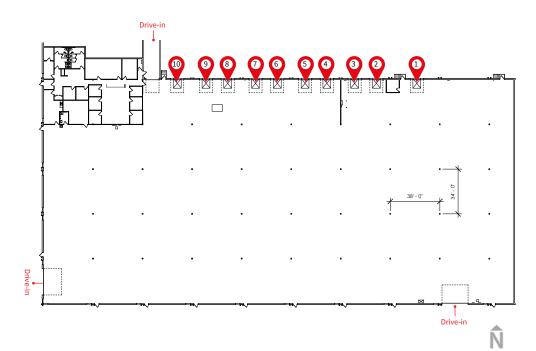

#### **Specifications**

**Building Size** 146,870 SF total

 $\bigcirc$ 

Clear Height 20'

Available SF Suites 4-16:

4,163 SF Office 59,387 SF Warehouse 63,550 SF Total

Loading

Ten (10) dock doors Two (2) 20' w x 12' h drive-in doors One (1) 10; w x 10' h drive-in dooor

## Floor plan

Eric Batiza, SIOR +1 612 217 5123

eric.batiza@jll.com

**Kyle Rafshol** 

+1 612 217 6780 kyle.rafshol@jll.com Dan Larew, CCIM SIOR

+1 612 217 6726 dan.larew@jll.com