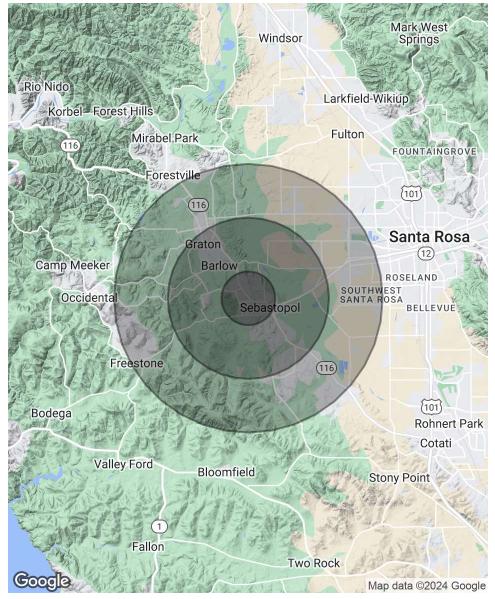

## **REDWOOD MARKETPLACE**

700-800 Gravenstein Highway North, Sebastopol, CA 95472

| POPULATION                            | 1 MILE              | 3 MILES              | 5 MILES               |
|---------------------------------------|---------------------|----------------------|-----------------------|
| Total Population                      | 6,724               | 18,636               | 45,659                |
| Average Age                           | 47                  | 48                   | 46                    |
| Average Age (Male)                    | 45                  | 47                   | 45                    |
| Average Age (Female)                  | 49                  | 50                   | 47                    |
|                                       |                     |                      |                       |
| HOUSEHOLDS & INCOME                   | 1 MILE              | 3 MILES              | 5 MILES               |
| HOUSEHOLDS & INCOME  Total Households | <b>1 MILE</b> 2,915 | <b>3 MILES</b> 7,740 | <b>5 MILES</b> 17,164 |
|                                       |                     |                      |                       |
| Total Households                      | 2,915               | 7,740                | 17,164                |

Demographics data derived from AlphaMap