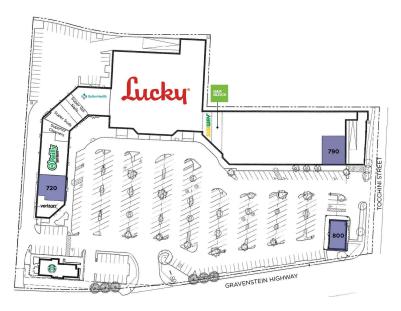

### **AVAILABLE SPACES**

| SUITE | SIZE (SF) | LEASE TYPE | LEASE RATE      | DESCRIPTION                                |
|-------|-----------|------------|-----------------|--------------------------------------------|
| 720   | 3,030 SF  | NNN        | \$2.25 SF/month | Former bank branch.                        |
| 790   | 3,000 SF  | NNN        | \$2.25 SF/month | Second generation restaurant space.        |
| 800   | 2,356 SF  | NNN        | \$2.25 SF/month | Free standing pad on high identity corner. |

**NICK EGIDE** 

CA LIC #01859524 (415) 762-8067

**MATT KRUPP** CA LIC #01162918

(415) 287-6228 nick@meridiancommercial.com mkrupp@meridiancommercial.com

Site Plans

700-800 Gravenstein Highway North, Sebastopol, CA 95472