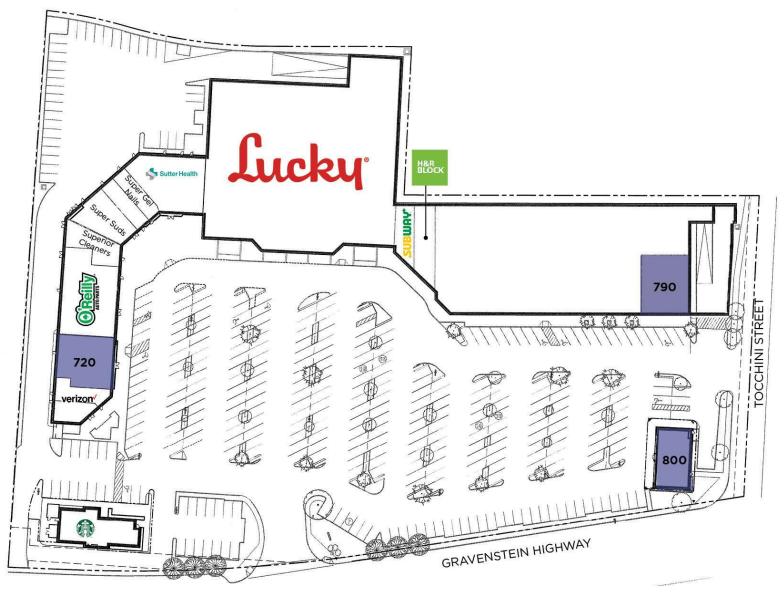

### **AVAILABLE SPACES**

| SUITE | SIZE (SF) | LEASE TYPE | LEASE RATE      | DESCRIPTION                                |
|-------|-----------|------------|-----------------|--------------------------------------------|
| 720   | 3,030 SF  | NNN        | \$2.25 SF/month | Former bank branch.                        |
| 790   | 3,000 SF  | NNN        | \$2.25 SF/month | Second generation restaurant space.        |
| 800   | 2,356 SF  | NNN        | \$2.25 SF/month | Free standing pad on high identity corner. |

**NICK EGIDE** 

CA LIC #01859524 (415) 762-8067

**MATT KRUPP** CA LIC #01162918

(415) 287-6228 nick@meridiancommercial.com mkrupp@meridiancommercial.com

Site Plans

700-800 Gravenstein Highway North, Sebastopol, CA 95472