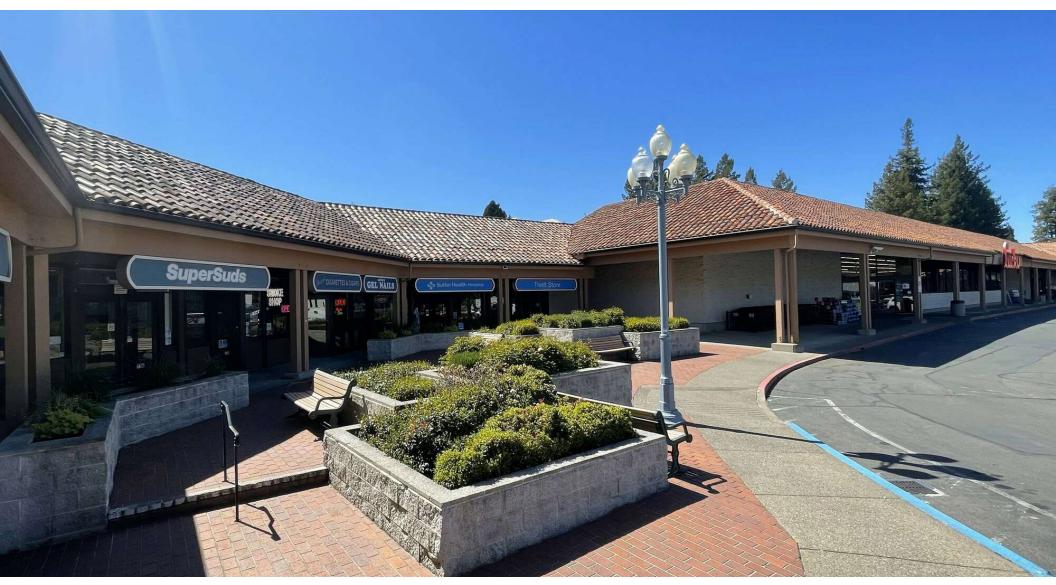

#### LOCATION DESCRIPTION

Nestled in the heart of Sebastopol, the area surrounding Redwood Marketplace exudes a charming and inviting atmosphere that draws in visitors and residents alike. This vibrant community is renowned for its eclectic mix of local boutiques, artisanal shops, and trendy eateries, offering a unique retail experience unlike any other. Just a stone's throw away, the lush greenery of Ragle Ranch Regional Park provides a serene escape for outdoor enthusiasts. The bustling farmer's market and various community events add to the lively spirit of the area, making it an appealing destination for retail businesses seeking to engage with a diverse and dynamic customer base.

#### **PROPERTY HIGHLIGHTS**

- Prominent location on Gravenstein Highway North
- Redwood Marketplace is one of the few locations within Sebastopol that allows for Formula Retail uses
- · Excellent visibility for attracting customers
- Easy accessibility with ample parking
- · Opportunity for prominent signage
- · High-traffic area for enhanced exposure

#### PROPERTY DESCRIPTION

This versatile property offers expansive space ideal for a range of commercial uses. Boasting excellent visibility and accessibility, this location presents an enticing opportunity for businesses seeking a strategic presence. With ample parking and impressive curb appeal, this property is ready to accommodate the unique needs of your business. Don't miss the chance to establish your presence in this high-traffic area, surrounded by potential customers and opportunities.