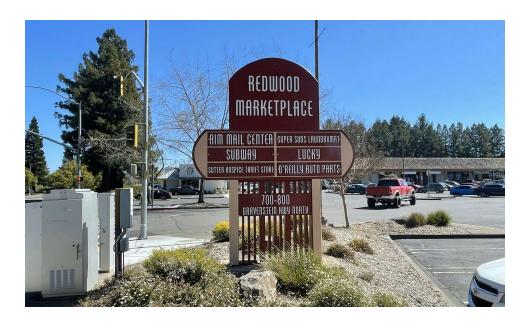

# **REDWOOD MARKETPLACE**

700-800 Gravenstein Highway North, Sebastopol, CA 95472

The information herein has not been independently verified by the real estate brokers. Interested parties should have experts of their choice inspect and verify all information. Real estate brokers are not experts with respect to building construction, environmental, legal, tax, and other such matters.

## **REDWOOD MARKETPLACE**

700-800 Gravenstein Highway North, Sebastopol, CA 95472

#### LOCATION DESCRIPTION

Nestled in the heart of Sebastopol, the area surrounding Redwood Marketplace exudes a charming and inviting atmosphere that draws in visitors and residents alike. This vibrant community is renowned for its eclectic mix of local boutiques, artisanal shops, and trendy eateries, offering a unique retail experience unlike any other. Just a stone's throw away, the lush greenery of Ragle Ranch Regional Park provides a serene escape for outdoor enthusiasts. The bustling farmer's market and various community events add to the lively spirit of the area, making it an appealing destination for retail businesses seeking to engage with a diverse and dynamic customer base.

#### **PROPERTY HIGHLIGHTS**

- Prominent location on Gravenstein Highway North
- Redwood Marketplace is one of the few locations within Sebastopol that allows for Formula Retail uses
- · Excellent visibility for attracting customers
- Easy accessibility with ample parking
- · Opportunity for prominent signage
- · High-traffic area for enhanced exposure