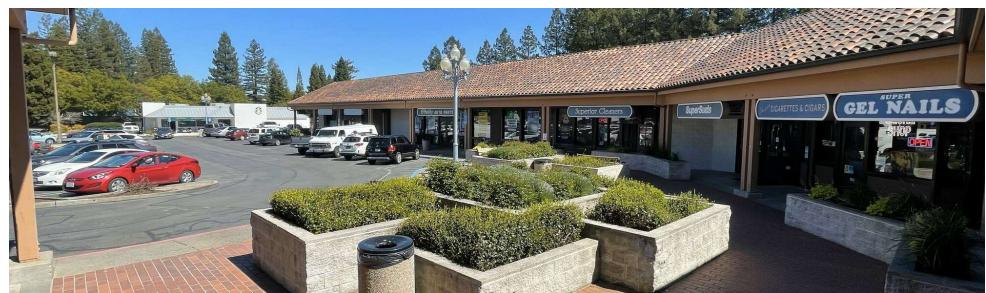

#### LOCATION DESCRIPTION

Nestled in the heart of Sebastopol, the area surrounding Redwood Marketplace exudes a charming and inviting atmosphere that draws in visitors and residents alike. This vibrant community is renowned for its eclectic mix of local boutiques, artisanal shops, and trendy eateries, offering a unique retail experience unlike any other. Just a stone's throw away, the lush greenery of Ragle Ranch Regional Park provides a serene escape for outdoor enthusiasts. The bustling farmer's market and various community events add to the lively spirit of the area, making it an appealing destination for retail businesses seeking to engage with a diverse and dynamic customer base.

#### **PROPERTY HIGHLIGHTS**

- Prominent location on Gravenstein Highway North
- Redwood Marketplace is one of the few locations within Sebastopol that allows for Formula Retail uses
- · Excellent visibility for attracting customers
- Easy accessibility with ample parking
- · Opportunity for prominent signage
- · High-traffic area for enhanced exposure

#### PROPERTY DESCRIPTION

This versatile property offers expansive space ideal for a range of commercial uses. Boasting excellent visibility and accessibility, this location presents an enticing opportunity for businesses seeking a strategic presence. With ample parking and impressive curb appeal, this property is ready to accommodate the unique needs of your business. Don't miss the chance to establish your presence in this high-traffic area, surrounded by potential customers and opportunities.