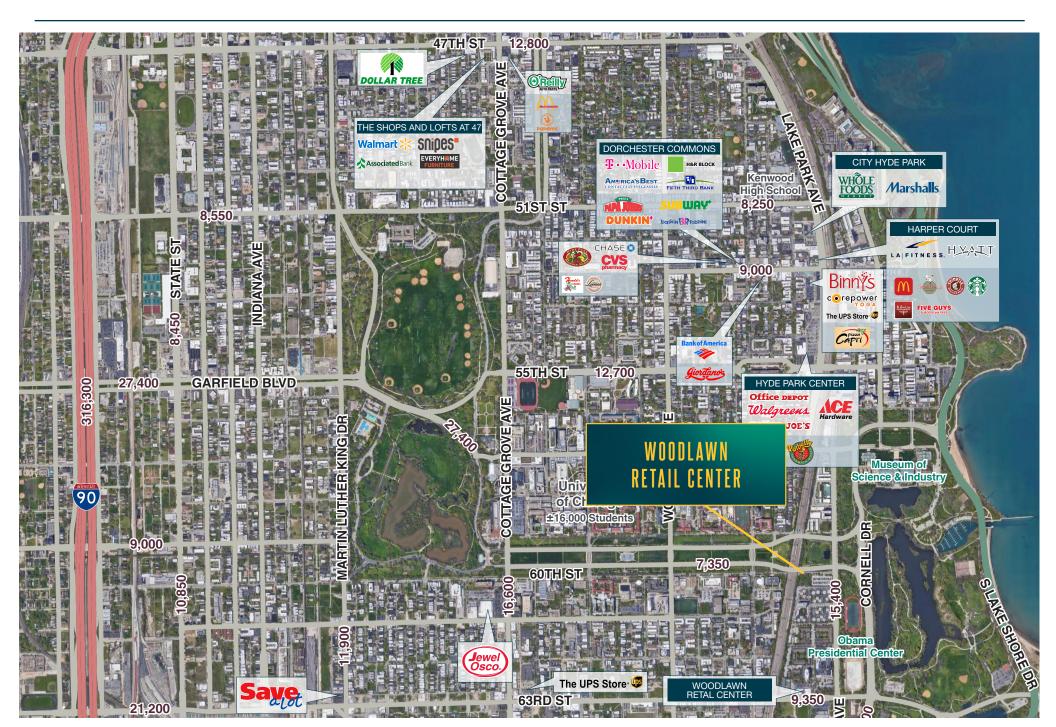

#### Features

 Located across the street from the proposed Obama Presidential Center in Jackson Park, and just south of the University of Chicago with over 16,000 students