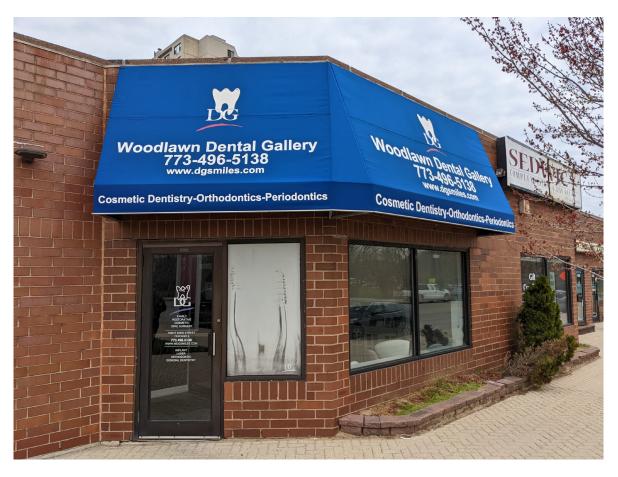

#### E 63RD STREET

| Suite | Tenant                   | SF    |
|-------|--------------------------|-------|
| 1500  | FH Phasen                | 1,860 |
| 1502  | Woodlawn Dental          | 1,880 |
| 1506  | Available (former salon) | 1,838 |
| 1508  | A Child's Place Academy  | 3,315 |
|       |                          |       |