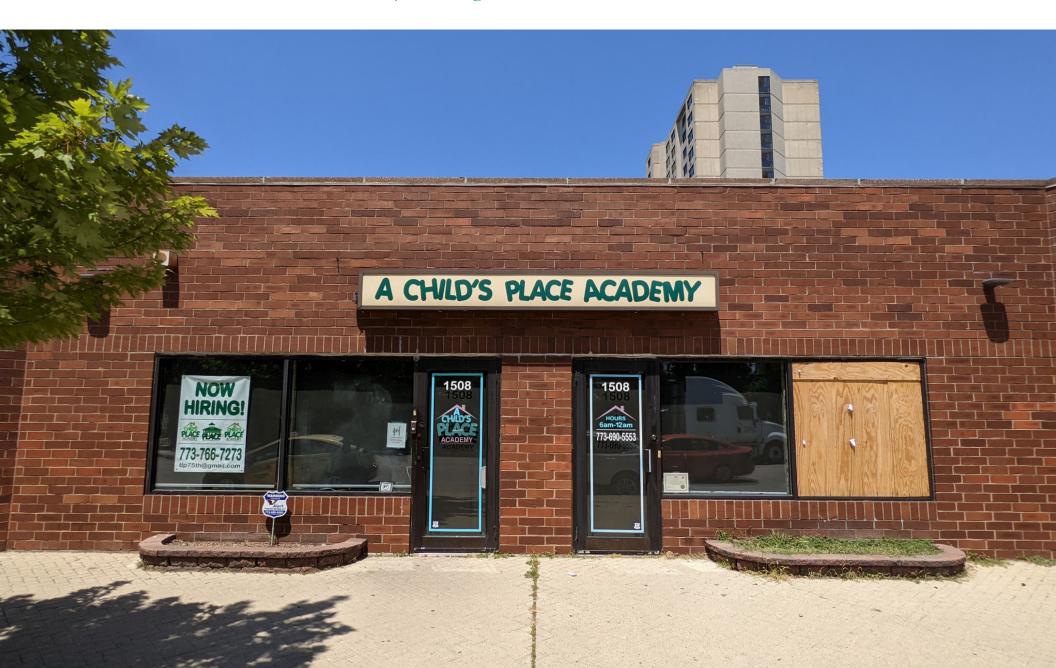

#### E 63RD STREET

| Suite | Tenant                   | SF    |
|-------|--------------------------|-------|
| 1500  | FH Phasen                | 1,860 |
| 1502  | Woodlawn Dental          | 1,880 |
| 1506  | Available (former salon) | 1,838 |
| 1508  | A Child's Place Academy  | 3,315 |
|       |                          |       |