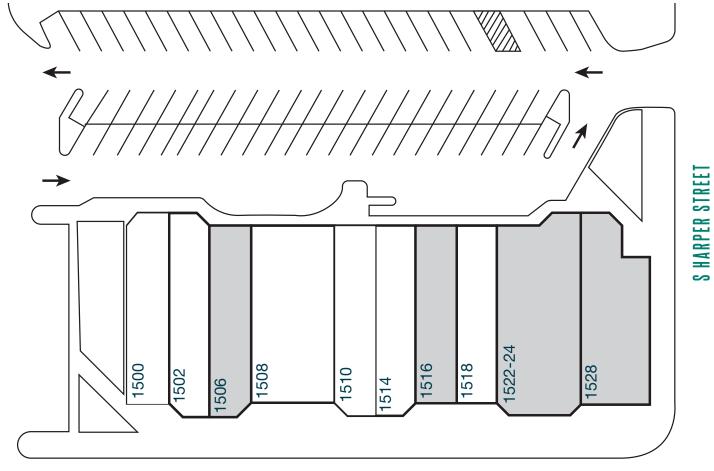

#### E 63RD STREET

| Suite | Tenant                   | SF    |
|-------|--------------------------|-------|
| 1500  | FH Phasen                | 1,860 |
| 1502  | Woodlawn Dental          | 1,880 |
| 1506  | Available (former salon) | 1,838 |
| 1508  | A Child's Place Academy  | 3,315 |
|       |                          |       |

|  | Suite | Tenant                  | SF    |
|--|-------|-------------------------|-------|
|  | 1510  | A Child's Place Academy | 1,485 |
|  | 1514  | Lakeside Alliance       | 1,710 |
|  | 1516  | Available               | 1,634 |
|  | 1518  | Yadoski LLC             | 1,634 |
|  |       |                         |       |

| Suite         | Tenant                        | SF     |
|---------------|-------------------------------|--------|
| 1522-<br>1524 | Available (former medical)    | 3,695  |
| 1528          | Available (former restaurant) | 2,184  |
|               | Total GLA                     | 21,235 |