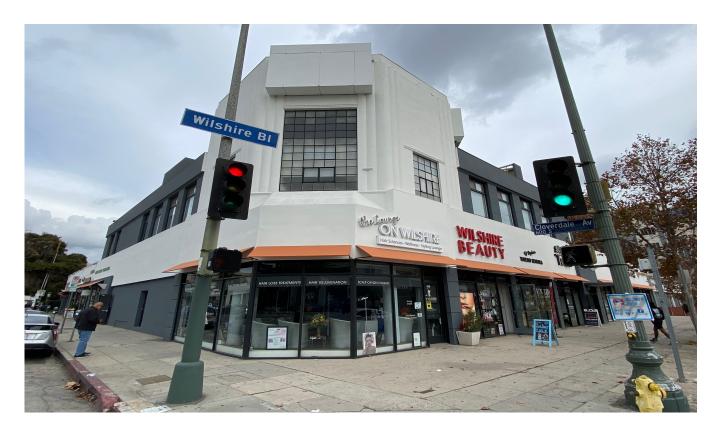

# 5371 Wilshire Boulevard Los Angeles, California 90036

Prime Miracle Mile location with high ceilings. Great signage visibility along Wilshire Blvd. Neighboring tenants include: Subway, Starbucks, Staples.