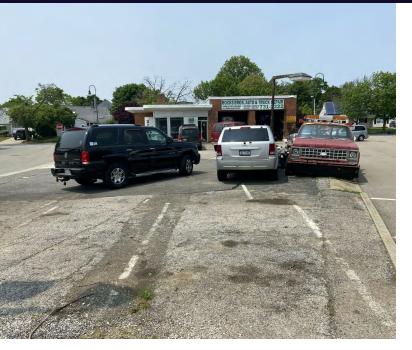

EPAIR

CAL M

9

**ROCKS BROS. AUTO & TRUCK** 

11.1376

IRRENTLY LISTED WITH ANOTHER REAL E

#### **Property Overview**

Turnkey Long Standing Auto Repair Shop With 2 Lifts, Room For 3rd Outdoor Lift with Proper Permits, Brand New Inspection Machine Available. Well Maintained And Ready For A New Owner/Operator. Marine Accounts Available. Ideal Location for Local Customers. Owner Financing Available For The Right Buyer. Taxes \$31,432.86