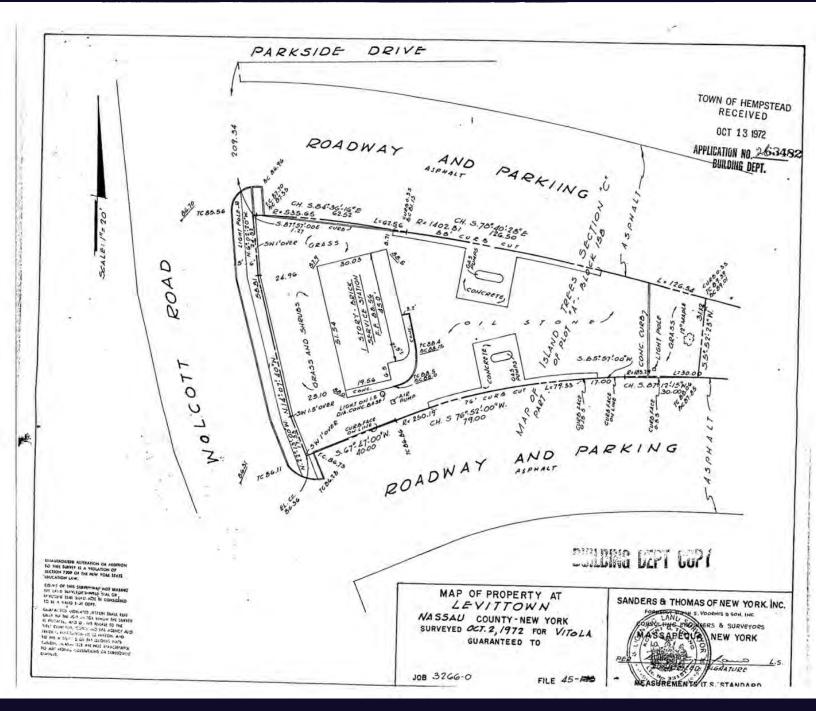

### 99 Wolcott Road Levittown, NY 11756

| Offering Summary |             |  |
|------------------|-------------|--|
| Sale Price:      | \$1,300,000 |  |
| Annual Taxes:    | \$31,432.86 |  |
| Building Size:   | 1,500 SF    |  |
| Lot Size:        | 0.23 Acres  |  |
| Number of Units: | 1           |  |
| Price / SF:      | \$866.67    |  |
| Year Built:      | 1949        |  |
| Renovated:       | 2020        |  |
| Zoning:          | Automotive  |  |

#### **Property Overview**

Turnkey Long Standing Auto Repair Shop With 2 Lifts, Room For 3rd Outdoor Lift with Proper Permits, Brand New Inspection Machine Available. Well Maintained And Ready For A New Owner/Operator. Marine Accounts Available. Ideal Location for Local Customers. Owner Financing Available For The Right Buyer. Taxes \$31,432.86