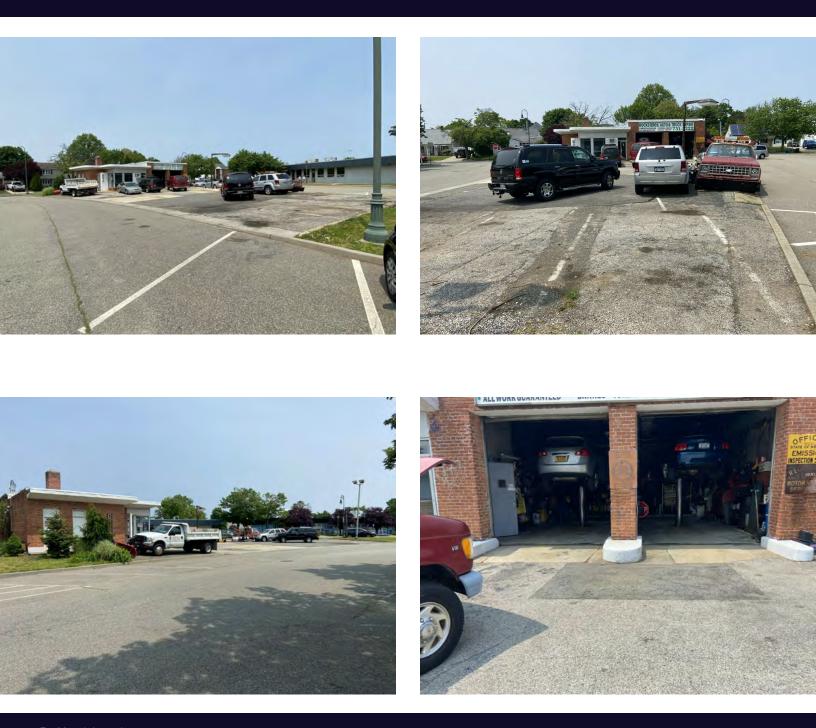

#### **Property Overview**

Turnkey Long Standing Auto Repair Shop With 2 Lifts, Room For 3rd Outdoor Lift with Proper Permits, Brand New Inspection Machine Available. Well Maintained And Ready For A New Owner/Operator. Marine Accounts Available. Ideal Location for Local Customers. Owner Financing Available For The Right Buyer. Taxes \$31,432.86

#### **Property Highlights**

- Turn Key
- Automotive
- Owner Financing

For More Information:

Ben Indiviglia

Licensed Real Estate Salesperson Douglas Elliman Commercial - Long Island 631.858.2408 ben.indiviglia@elliman.com