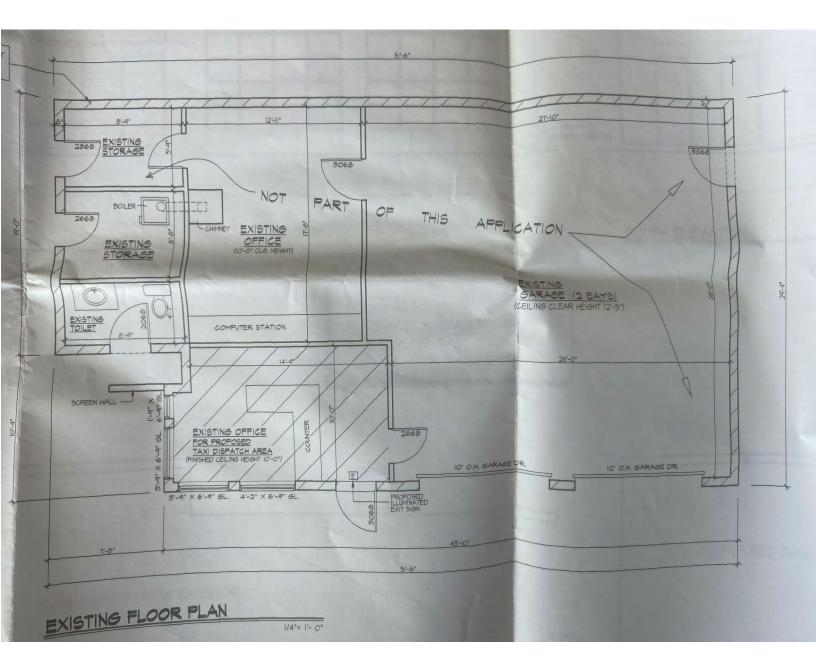

#### **Property Overview**

Turnkey Long Standing Auto Repair Shop With 2 Lifts, Room For 3rd Outdoor Lift with Proper Permits, Brand New Inspection Machine Available. Well Maintained And Ready For A New Owner/Operator. Marine Accounts Available. Ideal Location for Local Customers. Owner Financing Available For The Right Buyer. Taxes \$31,432.86