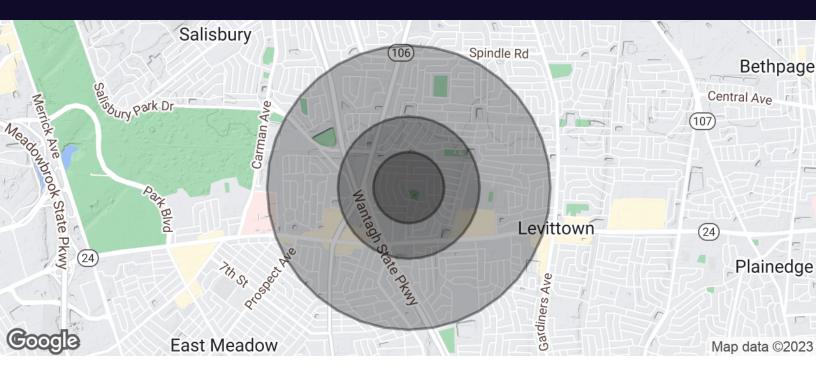

# Property Demographics

### 99 Wolcott Road Levittown, NY 11756

| Population           | 0.25 Miles | 0.5 Miles | 1 Mile |
|----------------------|------------|-----------|--------|
| Total Population     | 1,483      | 5,216     | 23,013 |
| Average Age          | 46.0       | 46.4      | 43.3   |
| Average Age (Male)   | 43.9       | 45.0      | 43.0   |
| Average Age (Female) | 46.1       | 47.4      | 45.4   |

| Households & Income | 0.25 Miles | 0.5 Miles | 1 Mile    |
|---------------------|------------|-----------|-----------|
| Total Households    | 508        | 1,811     | 7,402     |
| # of Persons per HH | 2.9        | 2.9       | 3.1       |
| Average HH Income   | \$127,854  | \$125,780 | \$129,613 |
| Average House Value | \$423,993  | \$429,712 | \$443,515 |