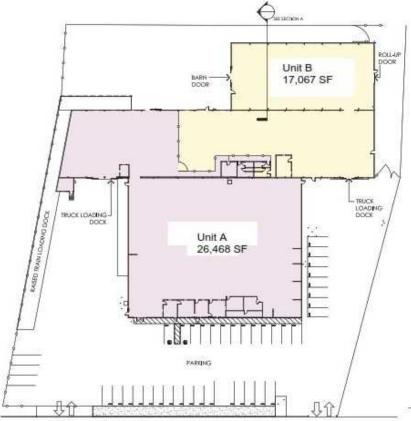

#### **Property Highlights**

- 43,535 square feet (divisible to 17,067 and 26,468)
- Dock and grade level loading
- 1000 amps @ 208/120 volts 3 phase
- Clear Heights 30'+ to roof, 20' and 14' to beam.
- Sprinklered
- Huge Fenced Yard
- 2.6 acres
- Zoned MH (Heavy Industrial)
- 325' frontage on Lafayette
- Owner/User, Value Add Investment, Redevelopment
- Call for more information
- Shown by appointment only
- Now for sale or lease