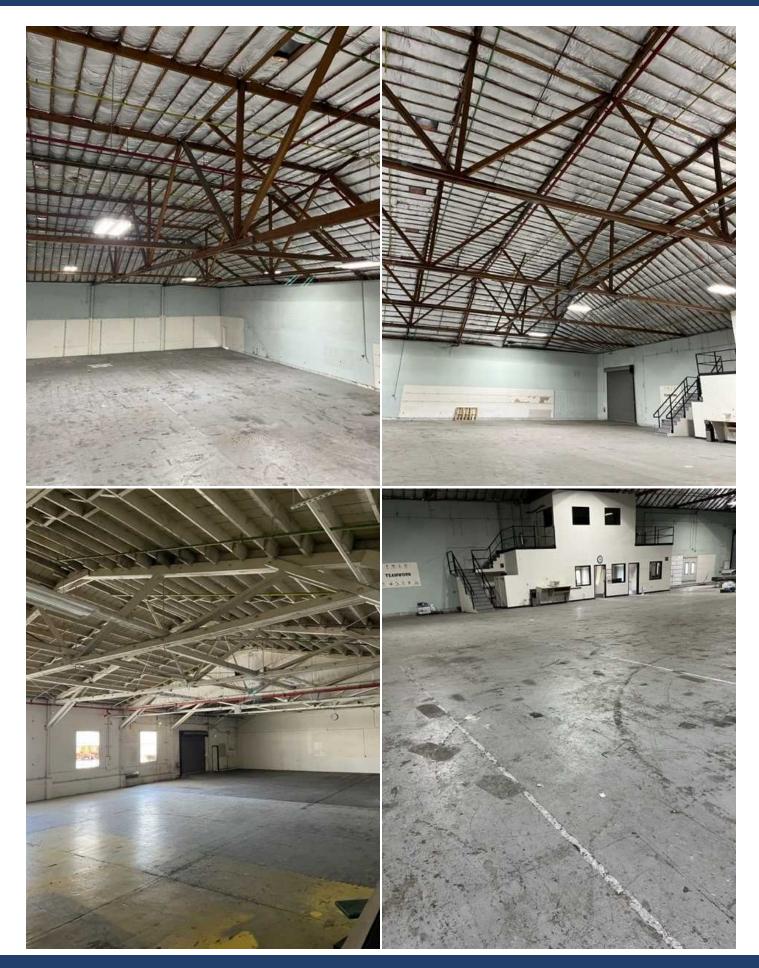

#### **Property Highlights**

- 43,535 square feet (divisible to 17,067 and 26,468)
- Dock and grade level loading
- 1000 amps @ 208/120 volts 3 phase
- Clear Heights 30'+ to roof, 20' and 14' to beam.
- Sprinklered
- Huge Fenced Yard
- 2.6 acres
- Zoned MH (Heavy Industrial)
- 325' frontage on Lafayette
- Owner/User, Value Add Investment, Redevelopment
- Call for more information
- Shown by appointment only
- Now for sale or lease