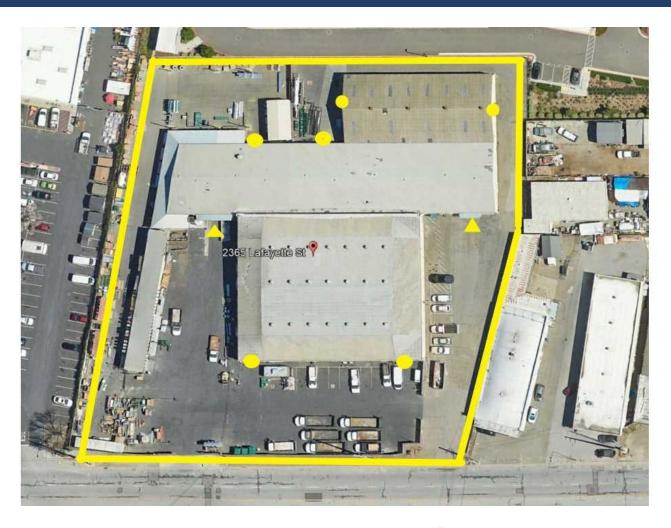

#### **Property Highlights**

- 43,535 square feet (divisible to 17,067 and 26,468)
- Dock and grade level loading
- 1000 amps @ 208/120 volts 3 phase
- Clear Heights 30'+ to roof, 20' and 14' to beam.
- Sprinklered
- Huge Fenced Yard
- 2.6 acres
- Zoned MH (Heavy Industrial)
- 325' frontage on Lafayette
- Owner/User, Value Add Investment, Redevelopment
- Call for more information
- Shown by appointment only
- Now for sale or lease