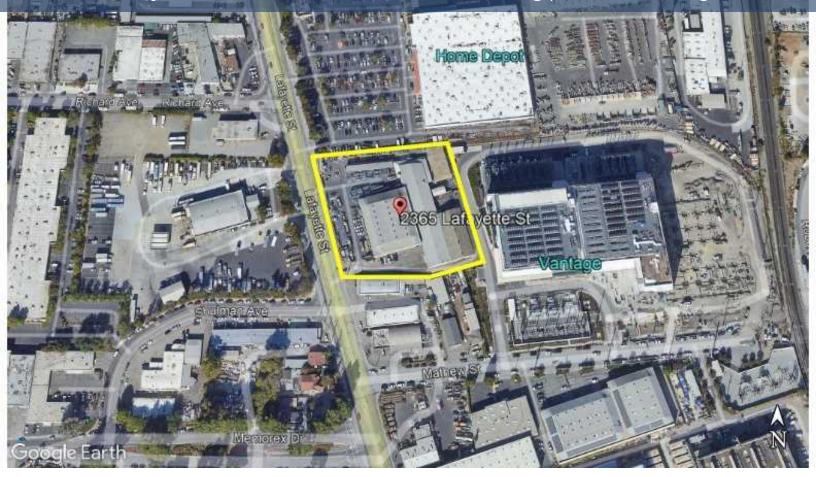

# 2365 Lafayette Street, Santa Clara, CA Need fenced yard? Need dock doors? Need a loading platform?

We got it!!!

#### **Property Highlights**

- 43,535 square feet (divisible to 17,067 and 26,468)
- Dock and grade level loading
- 1000 amps @ 208/120 volts 3 phase
- Clear Heights 30'+ to roof, 20' and 14' to beam.
- Sprinklered
- Huge Fenced Yard
- 2.6 acres
- Zoned MH (Heavy Industrial)
- 325' frontage on Lafayette
- Owner/User, Value Add Investment, Redevelopment
- Call for more information
- Shown by appointment only
- Now for sale or lease