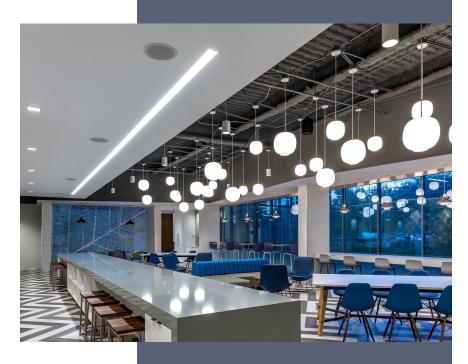

↑ Café + Coffee Bar

Renovations recently completed, including:

↑ Fitness Center + Locker Rooms

## A Re-envisioned Space

**Ground Floor renovations** 

include amenities
designed to improve
the tenant experience
and help tenants achieve
recruiting and talent
retention goals.

- CAFÉ
- REFRESHED
  LOBBY WITH
  BREAKOUT
  SPACES
- COFFEE BAR
- TRAINING ROOM
- FITNESS CENTER
  WITH LOCKER
  ROOMS