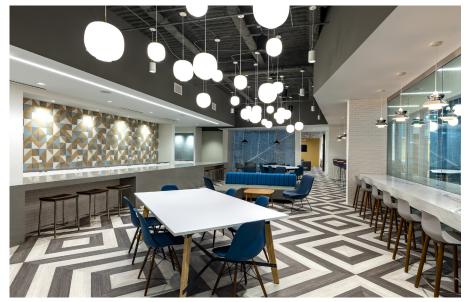

↑ Café + Coffee Bar

Renovations recently completed, including:

↑ Fitness Center + Locker Rooms

## A Re-envisioned Space

**Ground Floor renovations** 

include amenities
designed to improve
the tenant experience
and help tenants achieve
recruiting and talent
retention goals.

- CAFÉ
- REFRESHED
  LOBBY WITH
  BREAKOUT
  SPACES
- COFFEE BAR
- TRAINING ROOM
- FITNESS CENTER
  WITH LOCKER
  ROOMS