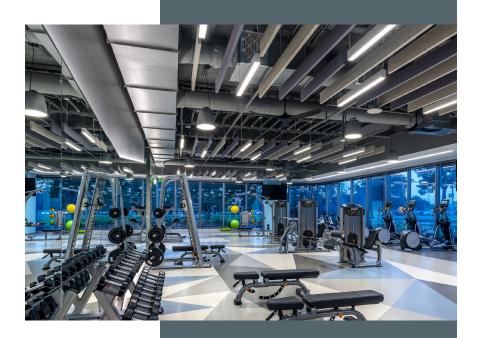

↑ Café + Coffee Bar

Renovations recently completed, including:

↑ Fitness Center + Locker Rooms

## A Re-envisioned Space

**Ground Floor renovations** 

include amenities
designed to improve
the tenant experience
and help tenants achieve
recruiting and talent
retention goals.

- CAFÉ
- REFRESHED
  LOBBY WITH
  BREAKOUT
  SPACES
- COFFEE BAR
- TRAINING ROOM
- FITNESS CENTER
  WITH LOCKER
  ROOMS