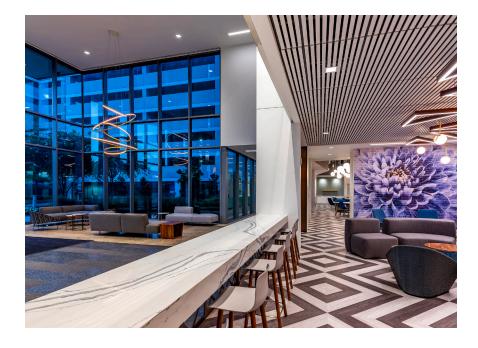

↑ Café + Coffee Bar

Renovations recently completed, including:

↑ Fitness Center + Locker Rooms

## A Re-envisioned Space

**Ground Floor renovations** 

include amenities
designed to improve
the tenant experience
and help tenants achieve
recruiting and talent
retention goals.

- CAFÉ
- REFRESHED
  LOBBY WITH
  BREAKOUT
  SPACES
- COFFEE BAR
- TRAINING ROOM
- FITNESS CENTER
  WITH LOCKER
  ROOMS