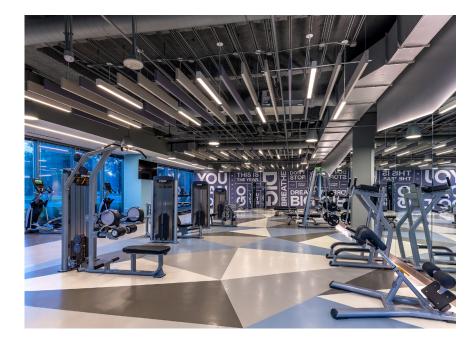

↑ Café + Coffee Bar

Renovations recently completed, including:

↑ Fitness Center + Locker Rooms

## A Re-envisioned Space

**Ground Floor renovations** 

include amenities
designed to improve
the tenant experience
and help tenants achieve
recruiting and talent
retention goals.

- CAFÉ
- REFRESHED
  LOBBY WITH
  BREAKOUT
  SPACES
- COFFEE BAR
- TRAINING ROOM
- FITNESS CENTER
  WITH LOCKER
  ROOMS