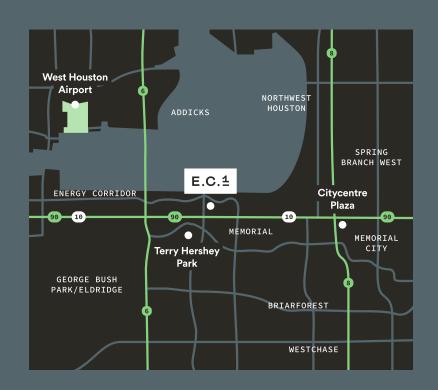

Energy Center 1 is located adjacent to the Katy Freeway and offers views of the greater Houston area and nearby greenspace.