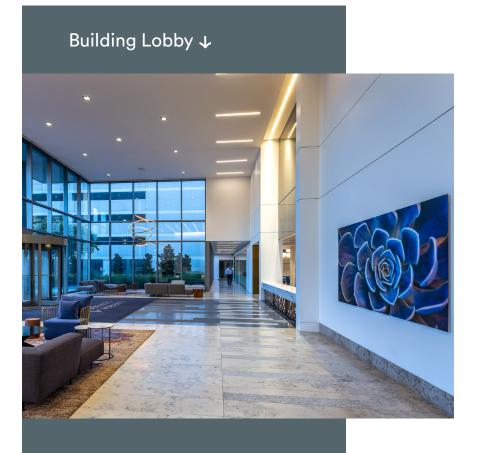

## A Re-envisioned Space

**Ground Floor renovations** 

include amenities
designed to improve
the tenant experience
and help tenants achieve
recruiting and talent
retention goals.

- CAFÉ
- REFRESHED
  LOBBY WITH
  BREAKOUT
  SPACES
- COFFEE BAR
- TRAINING ROOM
- FITNESS CENTER
  WITH LOCKER
  ROOMS