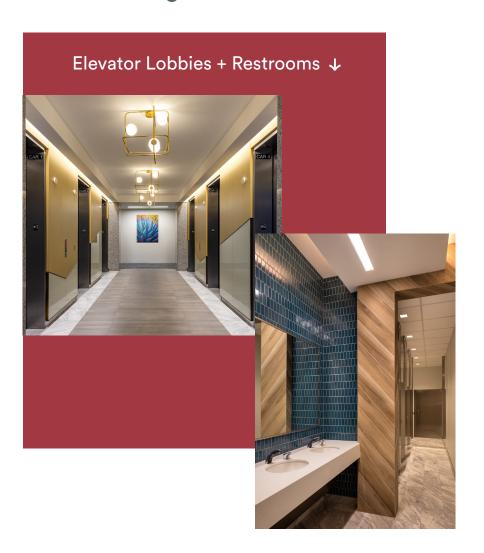

↑ Café + Coffee Bar

Renovations recently completed, including:

↑ Fitness Center + Locker Rooms

## A Re-envisioned Space

**Ground Floor renovations** 

include amenities
designed to improve
the tenant experience
and help tenants achieve
recruiting and talent
retention goals.

- CAFÉ
- REFRESHED
  LOBBY WITH
  BREAKOUT
  SPACES
- COFFEE BAR
- TRAINING ROOM
- FITNESS CENTER
  WITH LOCKER
  ROOMS