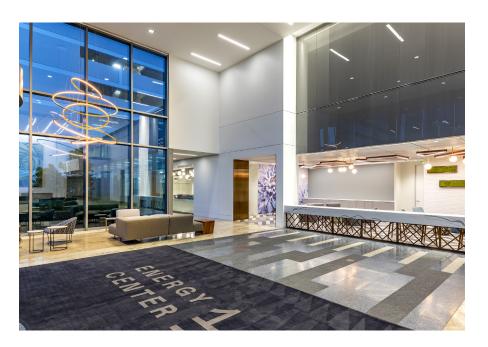

## A Re-envisioned Space

**Ground Floor renovations** 

include amenities
designed to improve
the tenant experience
and help tenants achieve
recruiting and talent
retention goals.

- CAFÉ
- REFRESHED
  LOBBY WITH
  BREAKOUT
  SPACES
- COFFEE BAR
- TRAINING ROOM
- FITNESS CENTER
  WITH LOCKER
  ROOMS