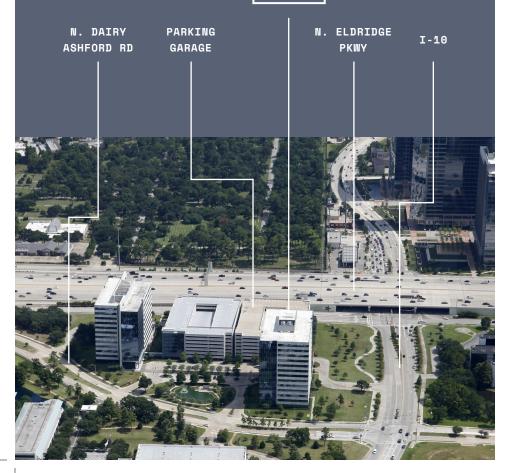

Energy Center 1 is located adjacent to the Katy Freeway and offers views of the greater Houston area and nearby greenspace.