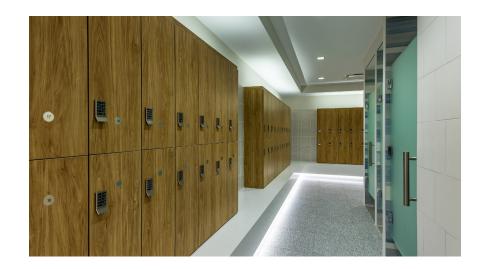

↑ Café + Coffee Bar

Renovations recently completed, including:

↑ Fitness Center + Locker Rooms

## A Re-envisioned Space

**Ground Floor renovations** 

include amenities
designed to improve
the tenant experience
and help tenants achieve
recruiting and talent
retention goals.

- CAFÉ
- REFRESHED
  LOBBY WITH
  BREAKOUT
  SPACES
- COFFEE BAR
- TRAINING ROOM
- FITNESS CENTER
  WITH LOCKER
  ROOMS