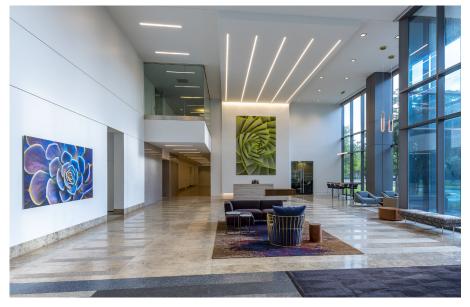

## A Re-envisioned Space

**Ground Floor renovations** 

include amenities
designed to improve
the tenant experience
and help tenants achieve
recruiting and talent
retention goals.

- CAFÉ
- REFRESHED
  LOBBY WITH
  BREAKOUT
  SPACES
- COFFEE BAR
- TRAINING ROOM
- FITNESS CENTER
  WITH LOCKER
  ROOMS