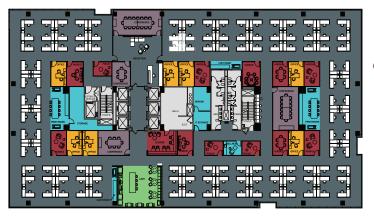

### The Office Plan

**43** Offices

24

O Workstations

16

Collaboration

5

Conference

# The Hybrid Plan

7 Offices

120

 ${\color{red} \bullet} \hspace{0.1cm} \text{Workstations}$ 

12

Collaboration

4

Conference

## Flexible Floorplates

Efficient, rectangular floorplates provide maximum flexibility for a range of buildout options, from fully open plan to perimeter office layouts.

Renovations recently completed, including: