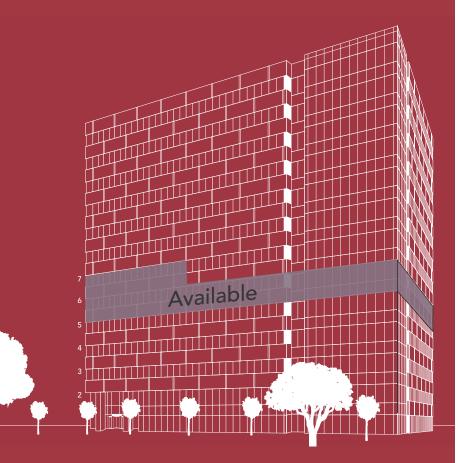

# Presenting Energy Center 1

- 334,367 sq. ft. across thirteen stories
- Exceptional freeway visibility
- Unparalleled access to I-10
- Katy Freeway at Eldridge in the heart of the Energy Corridor
- Built in 2008

- Typical Floorplate: 27,500 sq. ft.
- Parking ratio of 4 / 1,000 sq. ft.
- 8-story parking garage adjacent to the building, with connected access on Level 1

Unparalleled ease and time-saving access to freeway

Energy Center 1 is located adjacent to the Katy Freeway and offers views of the greater Houston area and nearby greenspace.