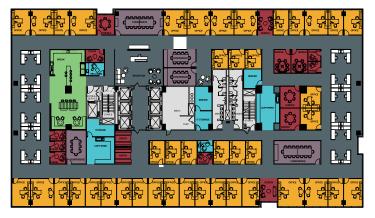

## Flexible Floorplates

Efficient, rectangular floorplates provide maximum flexibility for a range of buildout options, from fully open plan to perimeter office layouts.

Renovations recently completed, including: