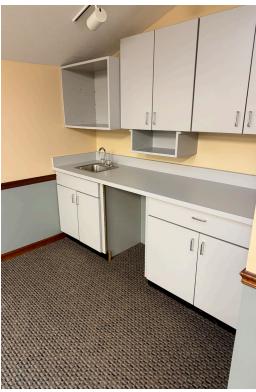

#### **Property Highlights**

- Prime Office Condo: 2,326± SF Office Condo available for lease
- **Key Features:** Includes 5 large private offices, 2 kitchenettes, 2 restrooms, a second floor office or break room, and a large waiting area.
- **Prime Location:** Situated in a great office park, less than 1 mile from I-675, ensuring easy access for clients and employees.
- Surrounded by Key Amenities: Surrounded by a variety of restaurants, shopping centers, grocery stores, banks, and residential neighborhoods.
- Ample Parking: Plenty of on-site parking for tenants and visitors, ensuring convenience for both clients and employees.
- Located in Washington Township No city income tax

### **Photos**

ApexCommercialGroup.com