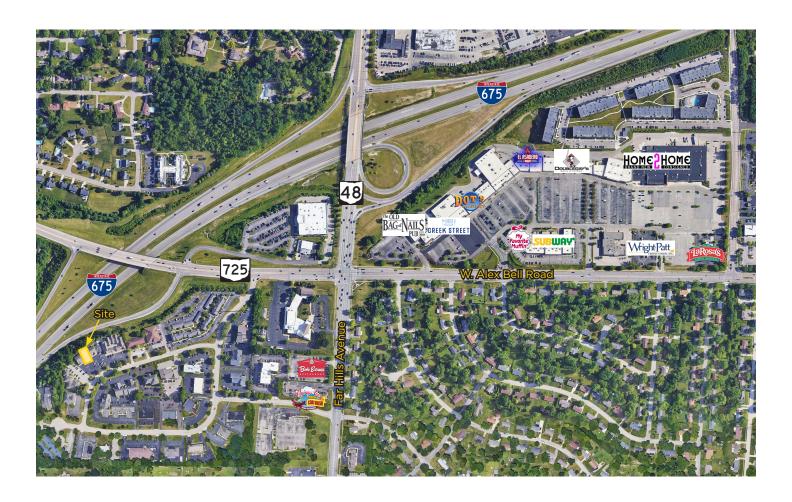

#### **Aerial**

#### **Property Highlights**

- Prime Office Condo: 2,326± SF Office Condo available for lease
- **Key Features:** Includes 5 large private offices, 2 kitchenettes, 2 restrooms, a second floor office or break room, and a large waiting area.
- **Prime Location:** Situated in a great office park, less than 1 mile from I-675, ensuring easy access for clients and employees.
- Surrounded by Key Amenities: Surrounded by a variety of restaurants, shopping centers, grocery stores, banks, and residential neighborhoods.
- Ample Parking: Plenty of on-site parking for tenants and visitors, ensuring convenience for both clients and employees.
- Located in Washington Township No city income tax