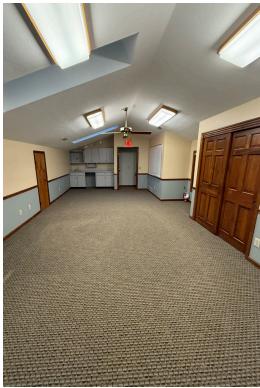

### **Photos**

ApexCommercialGroup.com

#### **Property Highlights**

- Prime Office Condo: 2,326± SF Office Condo available for lease
- **Key Features:** Includes 5 large private offices, 2 kitchenettes, 2 restrooms, a second floor office or break room, and a large waiting area.
- **Prime Location:** Situated in a great office park, less than 1 mile from I-675, ensuring easy access for clients and employees.
- Surrounded by Key Amenities: Surrounded by a variety of restaurants, shopping centers, grocery stores, banks, and residential neighborhoods.
- Ample Parking: Plenty of on-site parking for tenants and visitors, ensuring convenience for both clients and employees.
- Located in Washington Township No city income tax