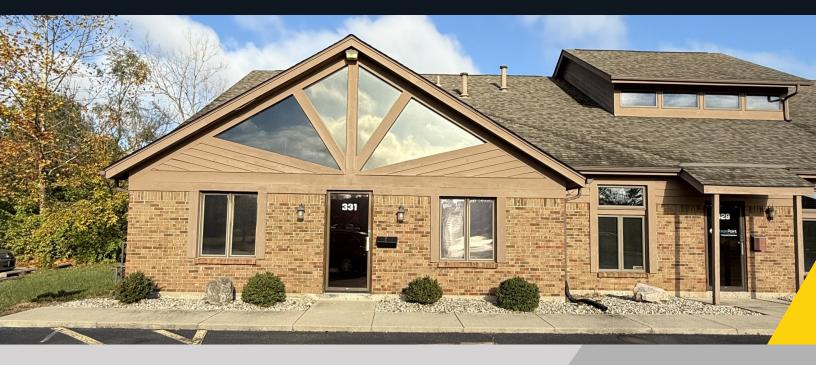

Office Condo

### 331 Regency Ridge Drive

Washington Township, Ohio 45459

\$14.00 PSF MODIFIED GROSS

#### **Property Highlights**

- Prime Office Condo: 2,326± SF Office Condo available for lease
- **Key Features:** Includes 5 large private offices, 2 kitchenettes, 2 restrooms, a second floor office or break room, and a large waiting area.
- **Prime Location:** Situated in a great office park, less than 1 mile from I-675, ensuring easy access for clients and employees.
- Surrounded by Key Amenities: Surrounded by a variety of restaurants, shopping centers, grocery stores, banks, and residential neighborhoods.
- Ample Parking: Plenty of on-site parking for tenants and visitors, ensuring convenience for both clients and employees.
- Located in Washington Township No city income tax