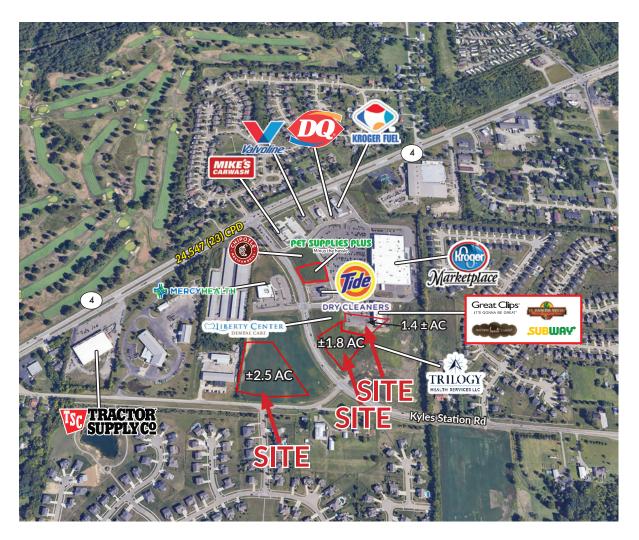

## **OUTLOTS AT KYLES STATION**

#### **PROPERTY HIGHLIGHTS**

- Outlots from 0.77-  $2.5 \pm AC$  in new Kroger Marketplaceanchored mixed-use development located in Liberty Township at the intersection of Kyles Station Road and SR 4 (Hamilton Middletown Rd.)
- Zoned B-2 and well suited for most restaurant, retail & office uses
- Strong demographics and drive-by traffic of over 25,460 vehicles per day
- Convenient to/from West Chester/Liberty Township,
  Fairfield/Fairfield Township, Hamilton and Monroe
- Signalized SR 4 access
- Strategically situated amid numerous new, upscale residential communities, that have led Greater Cincinnati in single family housing permits over the last several years
- High growth potential with 1,264 new or soon-to-bebuilt homes within the trade area