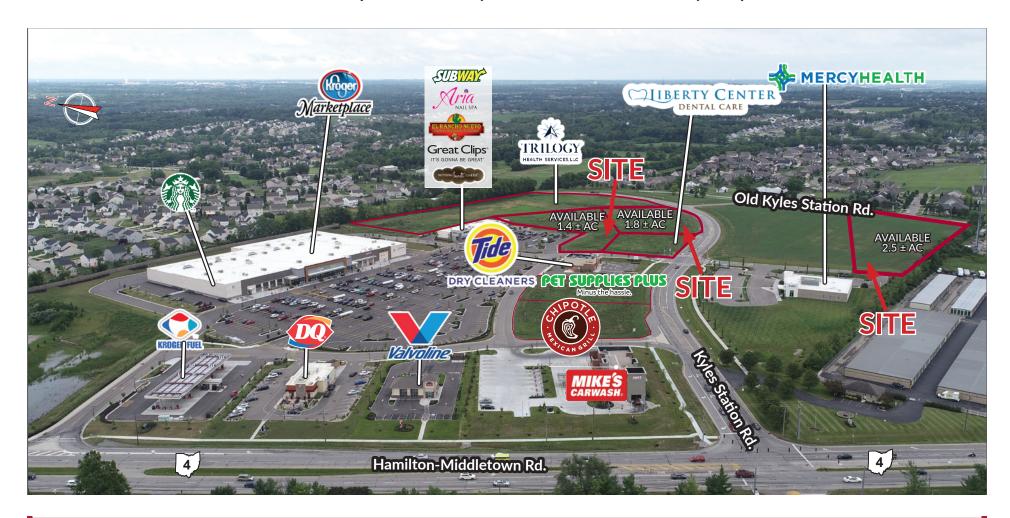

## **OUTLOTS AT KYLES STATION**

#### **PROPERTY HIGHLIGHTS**

- Outlots from 0.77-  $2.5 \pm AC$  in new Kroger Marketplaceanchored mixed-use development located in Liberty Township at the intersection of Kyles Station Road and SR 4 (Hamilton Middletown Rd.)
- Zoned B-2 and well suited for most restaurant, retail & office uses
- Strong demographics and drive-by traffic of over 25,460 vehicles per day
- Convenient to/from West Chester/Liberty Township,
  Fairfield/Fairfield Township, Hamilton and Monroe
- Signalized SR 4 access
- Strategically situated amid numerous new, upscale residential communities, that have led Greater Cincinnati in single family housing permits over the last several years
- High growth potential with 1,264 new or soon-to-bebuilt homes within the trade area