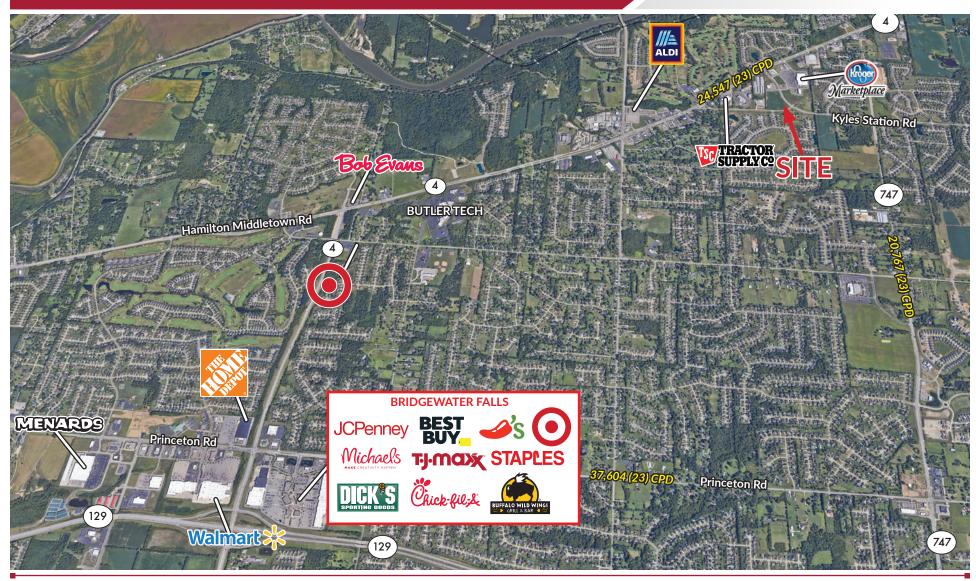

## **OUTLOTS AT KYLES STATION**

#### **PROPERTY HIGHLIGHTS**

- Outlots from 0.77-  $2.5 \pm AC$  in new Kroger Marketplaceanchored mixed-use development located in Liberty Township at the intersection of Kyles Station Road and SR 4 (Hamilton Middletown Rd.)
- Zoned B-2 and well suited for most restaurant, retail & office uses
- Strong demographics and drive-by traffic of over 25,460 vehicles per day
- Convenient to/from West Chester/Liberty Township,
  Fairfield/Fairfield Township, Hamilton and Monroe
- Signalized SR 4 access
- Strategically situated amid numerous new, upscale residential communities, that have led Greater Cincinnati in single family housing permits over the last several years
- High growth potential with 1,264 new or soon-to-bebuilt homes within the trade area