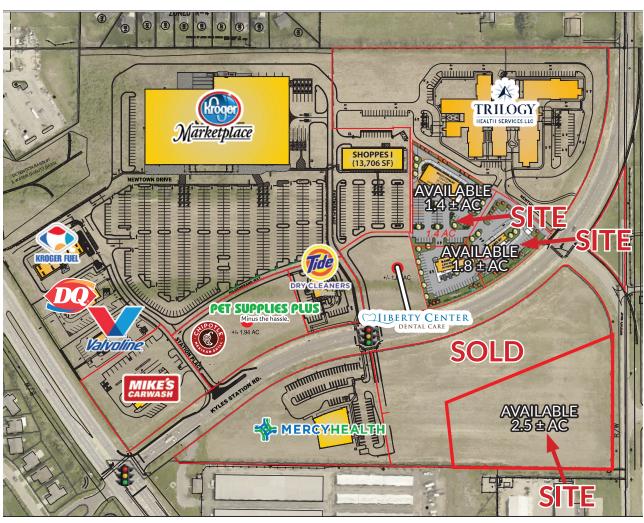

#### **CONCEPT PLAN**

#### **PROPERTY HIGHLIGHTS**

- Outlots from 0.77-  $2.5 \pm AC$  in new Kroger Marketplaceanchored mixed-use development located in Liberty Township at the intersection of Kyles Station Road and SR 4 (Hamilton Middletown Rd.)
- Zoned B-2 and well suited for most restaurant, retail & office uses
- Strong demographics and drive-by traffic of over 25,460 vehicles per day
- Convenient to/from West Chester/Liberty Township,
  Fairfield/Fairfield Township, Hamilton and Monroe
- Signalized SR 4 access
- Strategically situated amid numerous new, upscale residential communities, that have led Greater Cincinnati in single family housing permits over the last several years
- High growth potential with 1,264 new or soon-to-bebuilt homes within the trade area