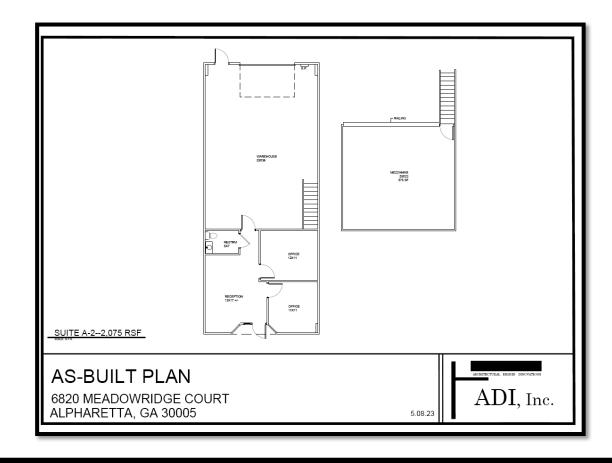

#### Suite A-2

- +/-1.500 SF Space Available
- With a 500 SF Mezzanine
- 10x12 Drive-In
- Overhead Door
- Light Industrial Complex.
- 2 miles from GA 400

Mike Weber

770-560-9942 or email Mike@wilsonhutch.com