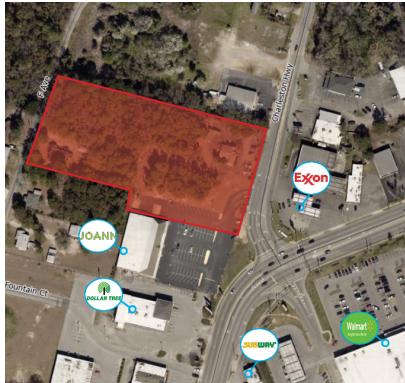

### **Property Description**

Ground Lease or Build-to-Suit ±3.7 Acres Available ~24,200 VPD Property Located just 2 Miles outside of Columbia's CBD and the University of South Carolina. Surrounded by many National Retailers