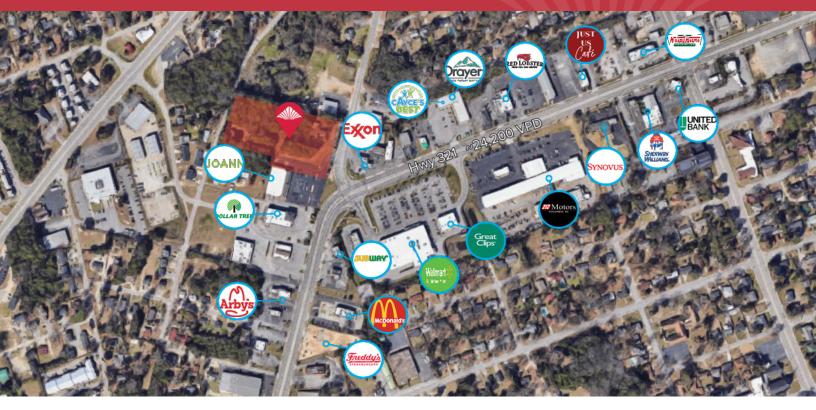

### **Property Description**

Ground Lease or Build-to-Suit ±3.7 Acres Available ~24,200 VPD Property Located just 2 Miles outside of Columbia's CBD and the University of South Carolina. Surrounded by many National Retailers

#### **Offering Summary**

| Lease Rate: | Contact Broker for Pricing |  |
|-------------|----------------------------|--|
| Lot Size:   | 3.7 Acres                  |  |

| Demographics      | 0.5 Miles | 1 Mile   | 1.5 Miles |
|-------------------|-----------|----------|-----------|
| Total Households  | 860       | 3,227    | 6,768     |
| Total Population  | 2,002     | 7,017    | 14,357    |
| Average HH Income | \$42,932  | \$51,359 | \$54,715  |