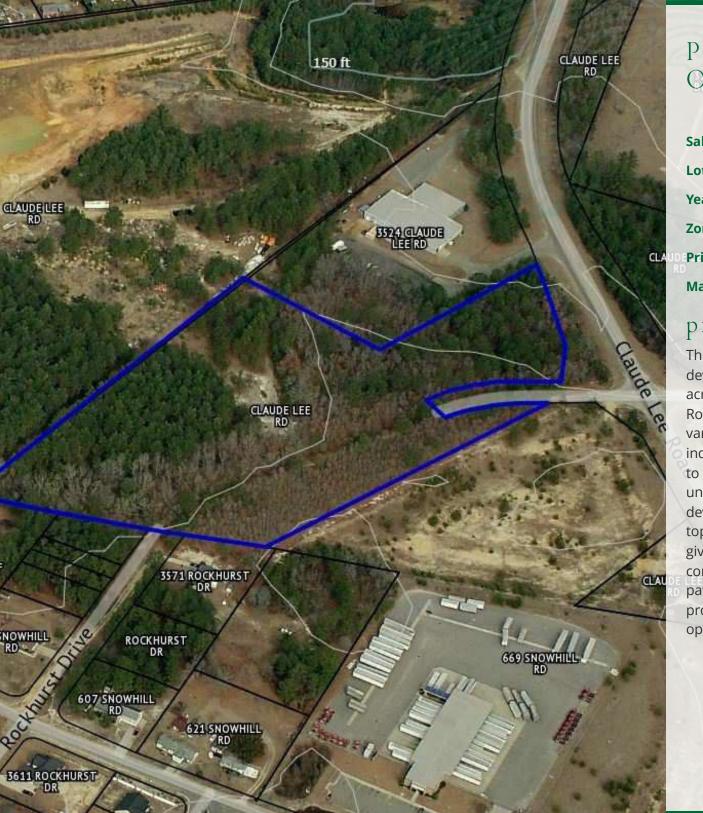

## PROPERTY ACRES ST OVERVIEW

Sale Price: \$65,000 / per acre

**Lot Size:** 9.63 Acres

Year Built: 1994

Zoning: MP

Price / Acre:

Market: Fayetteville

## property description

This industrial-zoned parcel offers significant development potential, spanning over several acres with direct frontage along Claude Lee Road. Zoned M(P), the land is suitable for a variety of manufacturing, warehousing, or industrial uses. While the property has access to water, sewer connections are currently unavailable, offering flexibility in infrastructure development. The site features some topography but is free from listed wetlands, giving it an advantageous starting point for construction. Additionally, Lazy Acres Road, a paved road, provides convenient entry into the property, enhancing accessibility for future operations or tenants.