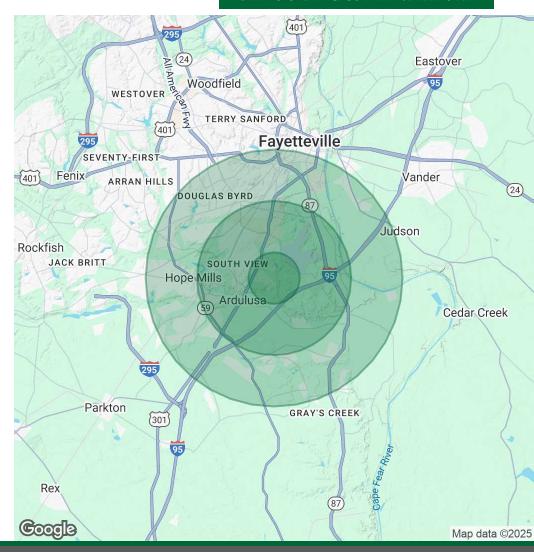

## DEMOGRAPHICS MAP & REPORT

| POPULATION           | 1 MILE | 3 MILES | 5 MILES |
|----------------------|--------|---------|---------|
| Total Population     | 1,870  | 21,263  | 71,836  |
| Average Age          | 38     | 37      | 38      |
| Average Age (Male)   | 36     | 35      | 37      |
| Average Age (Female) | 39     | 38      | 40      |

| HOUSEHOLDS & INCOME | 1 MILE    | 3 MILES   | 5 MILES   |
|---------------------|-----------|-----------|-----------|
| Total Households    | 703       | 8,079     | 28,250    |
| # of Persons per HH | 2.7       | 2.6       | 2.5       |
| Average HH Income   | \$79,753  | \$72,041  | \$73,793  |
| Average House Value | \$196,443 | \$189,363 | \$199,188 |

Demographics data derived from AlphaMap

for more information

DR. CHUCK MAXWELL Broker O: 910.829.1617 x203 C: 910.624.1966

chuck@grantmurrayre.com

KARISHMA NANDWANI

Office Administrator
O: 910.829.1617 x201
C: 910.728.1420
karishma@grantmurrayre.com