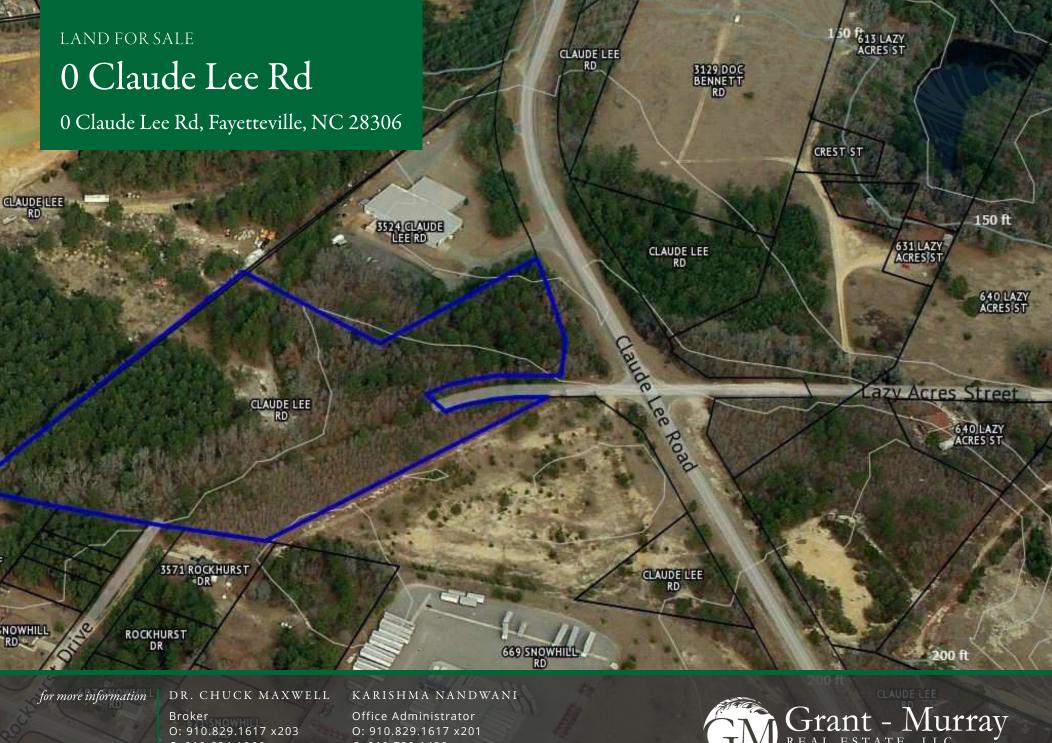

## PROPERTY ACRES ST OVERVIEW

Sale Price: \$65,000 / per acre

**Lot Size:** 9.63 Acres

Year Built: 1994

Zoning: MP

Price / Acre:

Market: Fayetteville

## property description

This industrial-zoned parcel offers significant development potential, spanning over several acres with direct frontage along Claude Lee Road. Zoned M(P), the land is suitable for a variety of manufacturing, warehousing, or industrial uses. While the property has access to water, sewer connections are currently unavailable, offering flexibility in infrastructure development. The site features some topography but is free from listed wetlands, giving it an advantageous starting point for construction. Additionally, Lazy Acres Road, a paved road, provides convenient entry into the property, enhancing accessibility for future operations or tenants.

## 0 CLAUDE LEE RD, FAYETTEVILLE, NC 28306