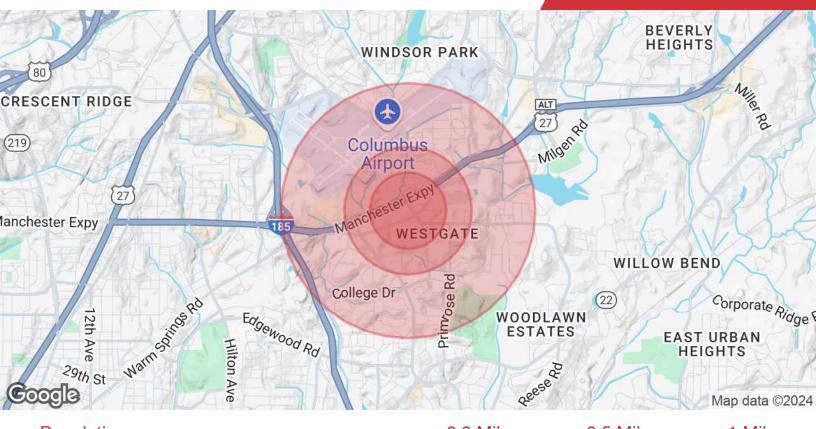

### Demographics 0.3 Miles 0.5 Miles 1 Mile

| Total Households  | 267      | 663      | 2,597    |
|-------------------|----------|----------|----------|
| Total Population  | 532      | 1,452    | 6,462    |
| Average HH Income | \$63,202 | \$69,766 | \$78,746 |

| Population           | 0.3 Miles | 0.5 Miles | 1 Mile |
|----------------------|-----------|-----------|--------|
| Total Population     | 532       | 1,452     | 6,462  |
| Average Age          | 39        | 37        | 36     |
| Average Age (Male)   | 38        | 36        | 35     |
| Average Age (Female) | 41        | 39        | 37     |
| Households & Income  | 0.3 Miles | 0.5 Miles | 1 Mile |
| T - 111              |           |           |        |
| Total Households     | 267       | 663       | 2,597  |
| # of Persons per HH  | 267       | 2.2       | 2,597  |
|                      |           |           |        |
| # of Persons per HH  | 2         | 2.2       | 2.5    |

Demographics data derived from AlphaMap