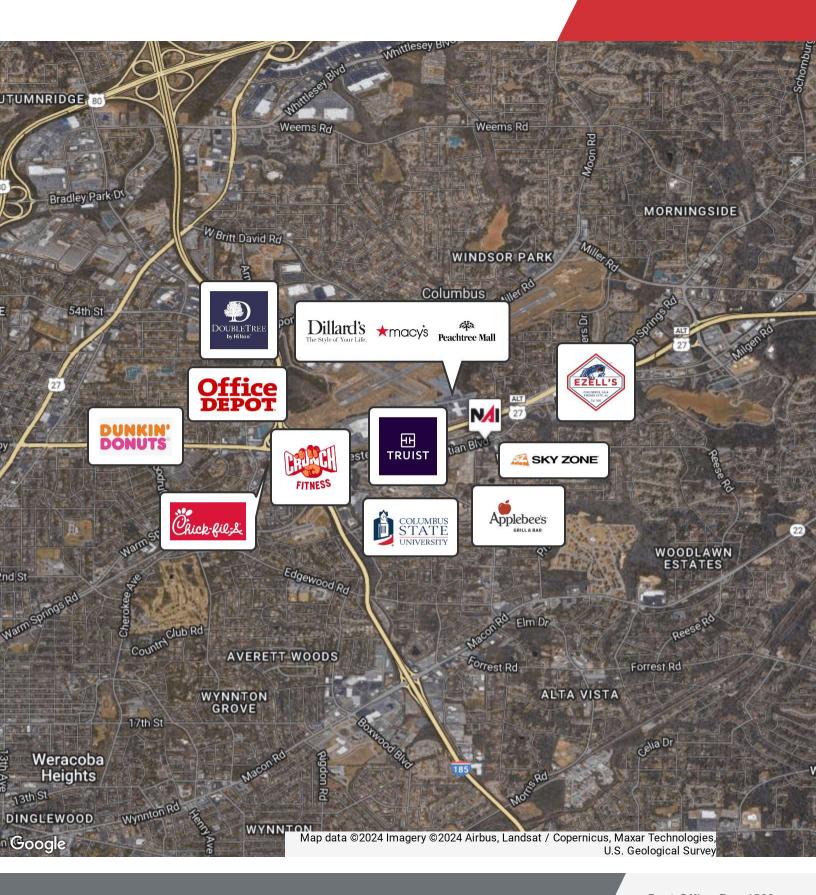

### **Property Highlights**

- · All leases are NNN
- · Spacious and accommodating layouts
- Close to Manchester Expressway, Columbus State University, and Peachtree Mall

### **Property Overview**

3709 Gentian Boulevard is a prime commercial property with spaces available for lease in Columbus, GA. This modern space boasts a spacious layout accommodating a range of business needs, from retail to office use. With ample parking and high visibility, it offers an ideal location for attracting traffic and customers.