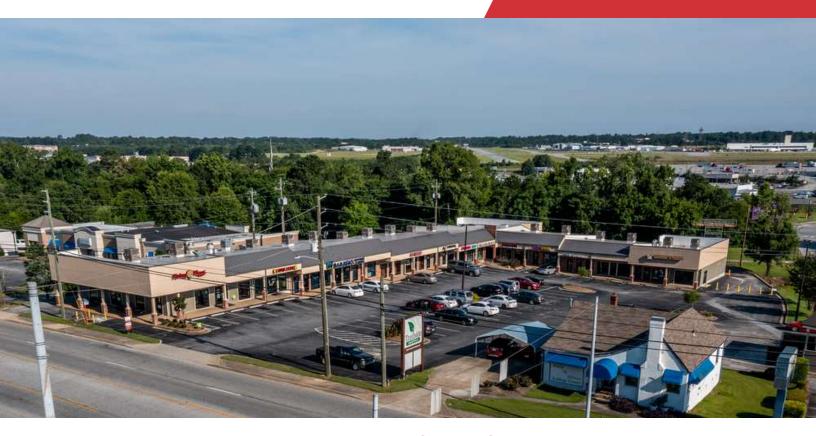

# Trailside Shoppes

3709 Gentian Boulevard Columbus, Georgia 31907

### **Property Overview**

3709 Gentian Boulevard is a prime commercial property with spaces available for lease in Columbus, GA. This modern space boasts a spacious layout accommodating a range of business needs, from retail to office use. With ample parking and high visibility, it offers an ideal location for attracting traffic and customers.

### Offering Summary

| Lease Rate:    | \$3,000.00 - 3,800.00 per month (NNN) |
|----------------|---------------------------------------|
| Building Size: | +/- 20,363 SF                         |
| Available SF:  | +/- 2,500 - 3,000 SF                  |
| Lot Size:      | +/- 1.74 Acres                        |