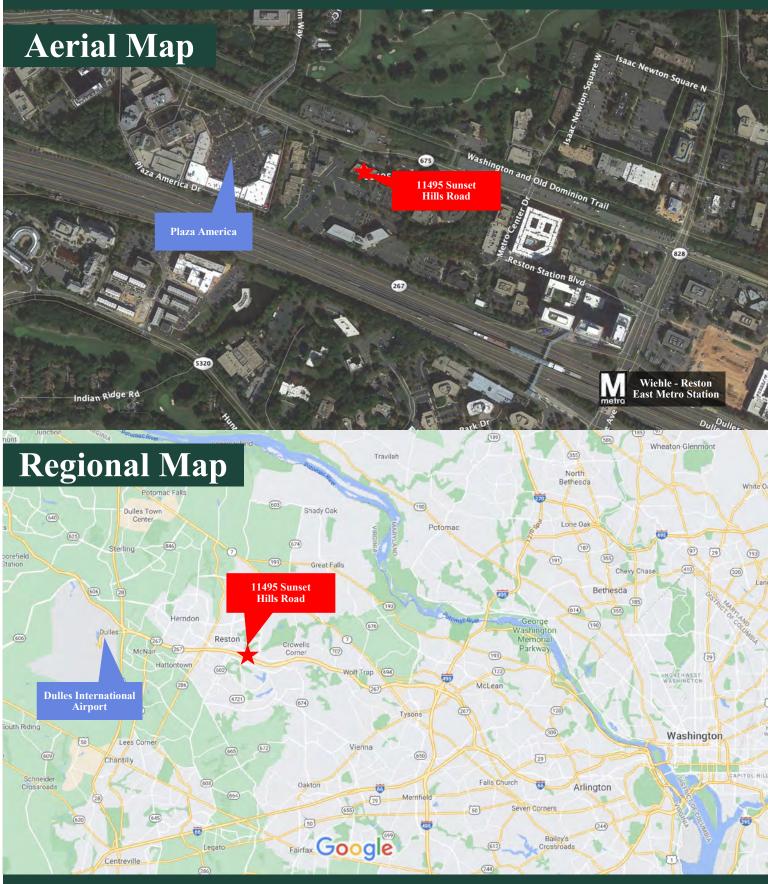

#### **PROPERTY HIGHLIGHTS**

- Two story, 40,471 square foot office/flex office building
- Renovated lobbies and common areas
- Walking distance from the Wiehle Reston East Metro Station, W&OD bike trail, restaurants and shopping
- Available suites range in size from 2,492 to 4,816 square feet
- Conveniently located less than 1/3 mile from the Dulles Toll Road. Providing tenants easy access to Tysons Corner, Washington DC and Dulles Airport
- Free surface parking at both the front and rear entrances of the building.