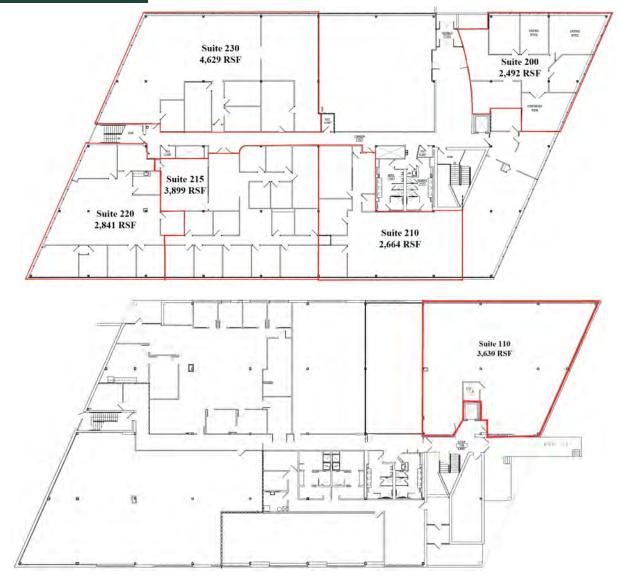

## **Floor Plans**

## **Available Suites**

| Suite | Use    | Size  | Rent (PSF) | Suite | Use    | Size  | Rent (PSF) |
|-------|--------|-------|------------|-------|--------|-------|------------|
| 110   | Flex   | 3,630 | \$22.50/FS | 215   | Office | 3,899 | \$21.75/FS |
| 200   | Office | 2,492 | \$21.75 FS | 220   | Office | 2,841 | \$21.75/FS |
| 210   | Office | 2,644 | \$21.75 FS | 230   | Office | 4,629 | \$21.75/FS |