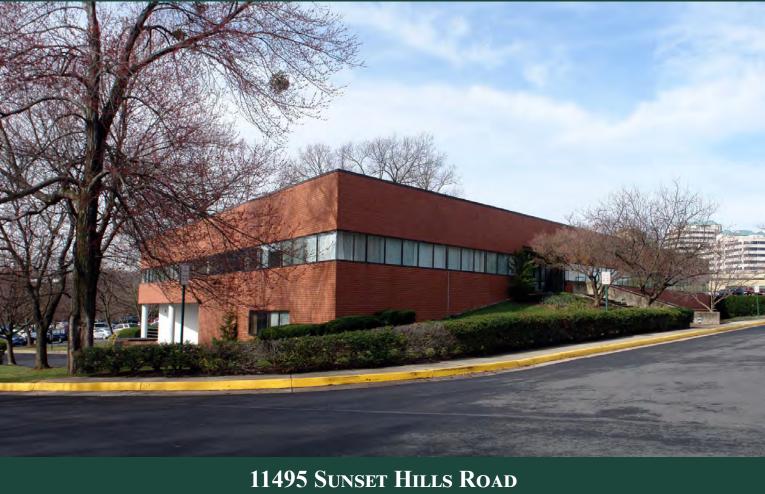

#### 11495 SUNSET HILLS ROAD Reston, Virginia 20190

#### **PROPERTY HIGHLIGHTS**

- Two story, 40,471 square foot office/flex office building
- Renovated lobbies and common areas
- Walking distance from the Wiehle Reston East Metro Station, W&OD bike trail, restaurants and shopping
- Available suites range in size from 2,492 to 4,816 square feet
- Conveniently located less than 1/3 mile from the Dulles Toll Road. Providing tenants easy access to Tysons Corner, Washington DC and Dulles Airport
- Free surface parking at both the front and rear entrances of the building.