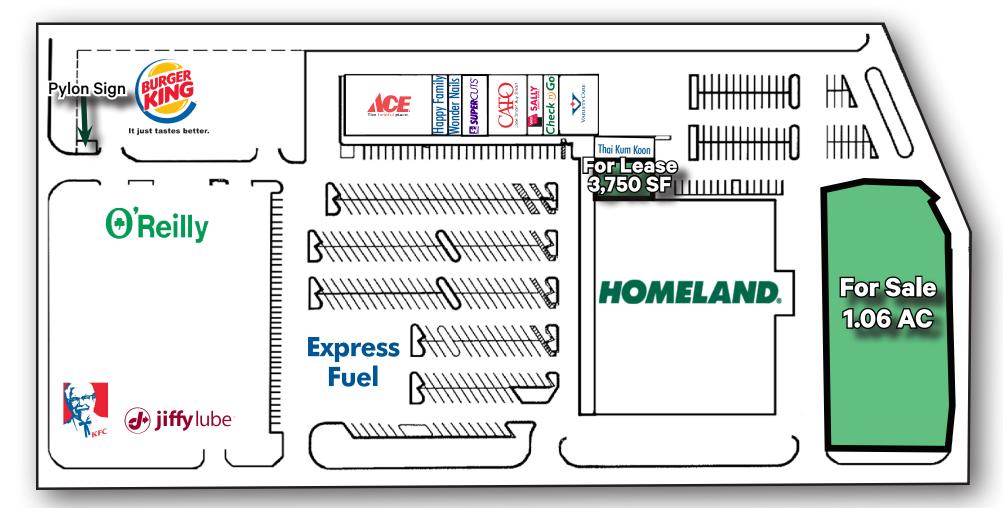

### **Property Information**

Located at 12th Avenue Northeast and Alameda Street in East Norman, this groceryanchored property is ideally positioned for retailers expanding in the trade area.

- Highlights
- Close proximity to the University of Oklahoma
- Excellent co-tenancy
- Oversized electrical and A/C
- Available
- 3,750 SF
- 1.06 AC (outparcel for sale)

### **Mark Inman** Senior Vice President

• Rate/Price

\$13.00 psf NNN

– \$600,000 (outparcel)

Senior Vice President +1 405 503 7727 mark.inman@cbre.com Wil Scofield Associate +1 405 607-6093

wil.scofield@cbre.com