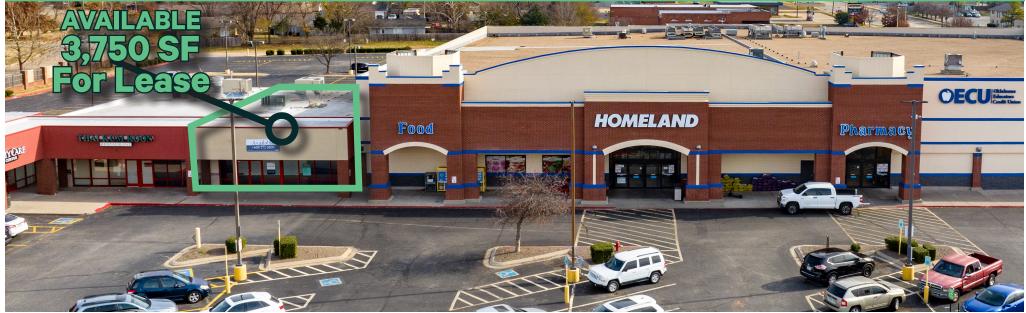

### **Property Information**

Located at 12th Avenue Northeast and Alameda Street in East Norman, this groceryanchored property is ideally positioned for retailers expanding in the trade area.

- Highlights
- Close proximity to the University of Oklahoma
- Excellent co-tenancy
- Oversized electrical and A/C
- Available
- 3,750 SF
- 1.06 AC (outparcel for sale)