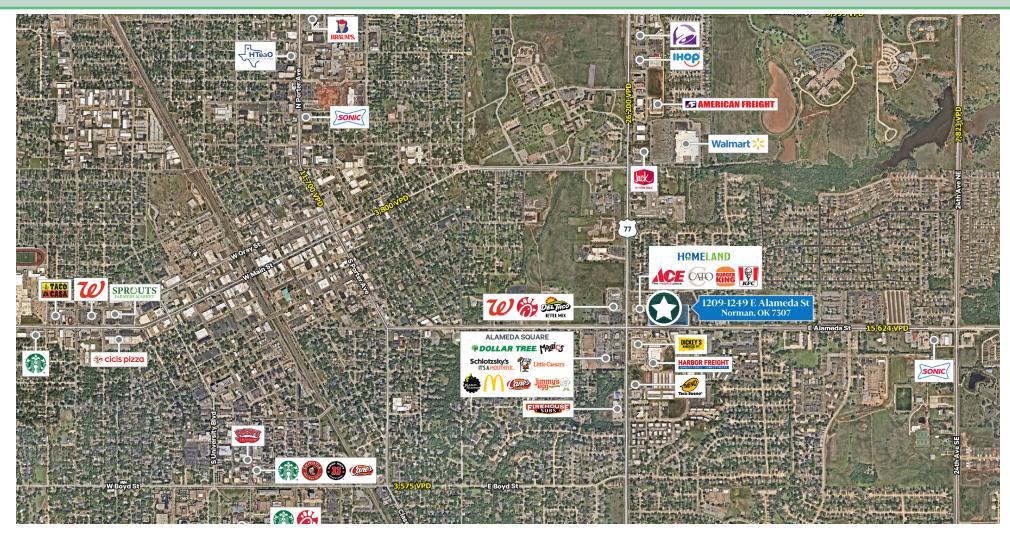

### **Property Information**

Located at 12th Avenue Northeast and Alameda Street in East Norman, this groceryanchored property is ideally positioned for retailers expanding in the trade area.

- Highlights
- Close proximity to the University of Oklahoma
- Excellent co-tenancy
- Oversized electrical and A/C
- Available
- 3,750 SF
- 1.06 AC (outparcel for sale)

| Traffic Counts | Vehicles per day |  |
|----------------|------------------|--|
| 12th Ave NE    | 26,200 VPD       |  |
| E Alameda St   | 15,624 VPD       |  |