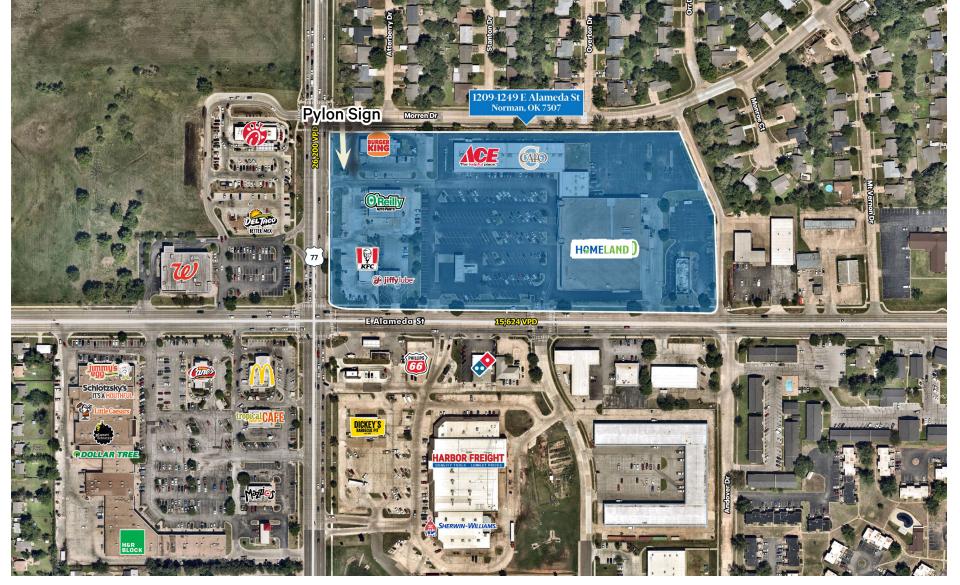

| Traffic Counts | Vehicles per day |  |
|----------------|------------------|--|
| 12th Ave NE    | 26,200 VPD       |  |
| E Alameda St   | 15,624 VPD       |  |