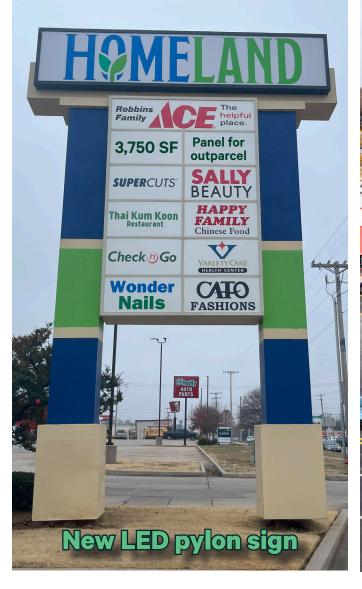

### **Property Information**

Located at 12th Avenue Northeast and Alameda Street in East Norman, this groceryanchored property is ideally positioned for retailers expanding in the trade area.

- Highlights
- Close proximity to the University of Oklahoma
- Excellent co-tenancy
- Oversized electrical and A/C
- Available
- 3,750 SF
- 1.06 AC (outparcel for sale)