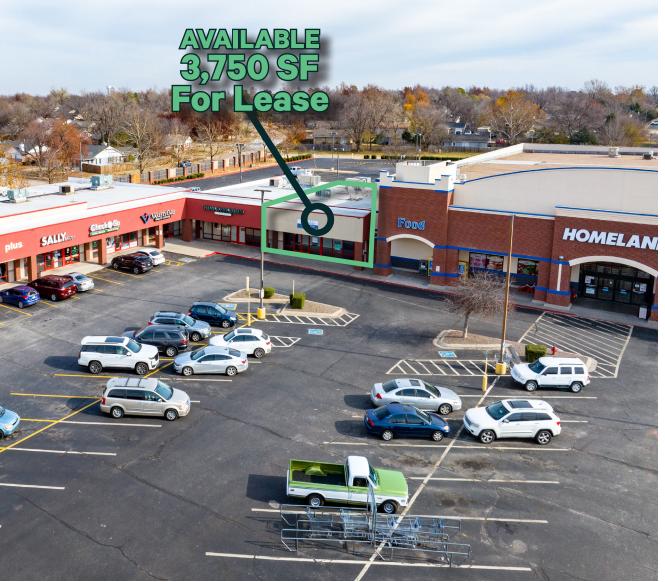

### **Property Information**

Located at 12th Avenue Northeast and Alameda Street in East Norman, this groceryanchored property is ideally positioned for retailers expanding in the trade area.

- Highlights
- Close proximity to the University of Oklahoma
- Excellent co-tenancy
- Oversized electrical and A/C
- Available
- 3,750 SF
- 1.06 AC (outparcel for sale)