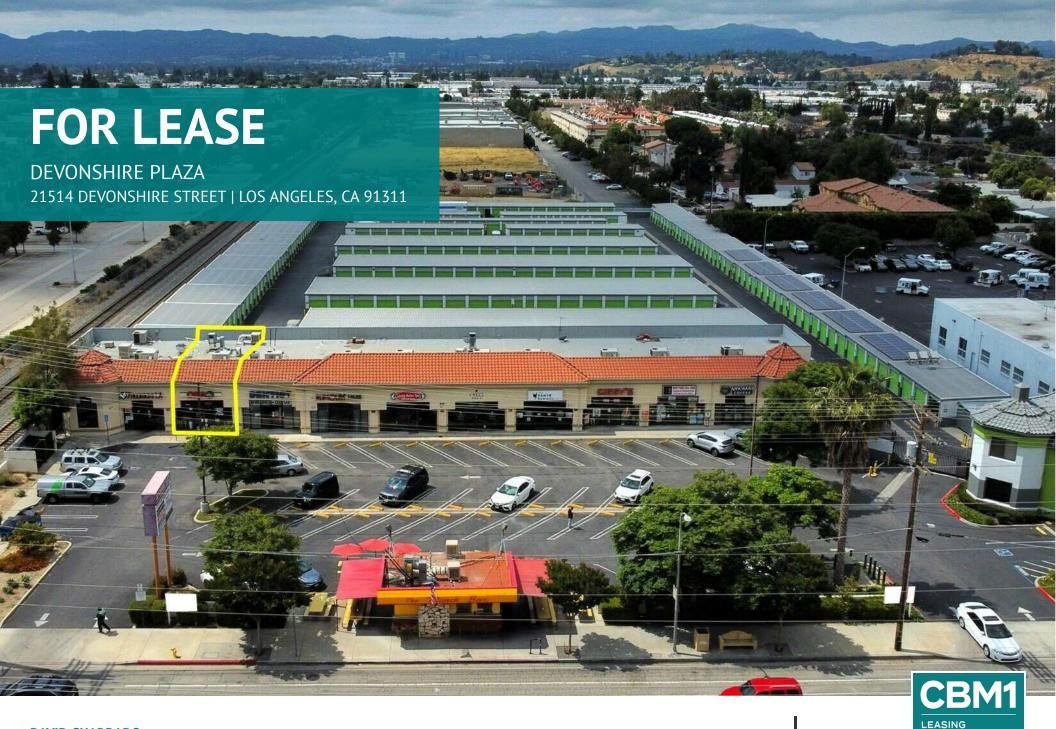

# **PROPERTY SUMMARY**

DEVONSHIRE PLAZA | 21514 DEVONSHIRE STREET, LOS ANGELES, CA 91311

**BROCHURE | PAGE 3** 

#### **PROPERTY HIGHLIGHTS**

- Approx. 900 SF Available
- Plenty of Onsite Parking Available
- Monument sign Available
- Approx. 250 Ft frontage on Devonshire St.
- Great Visibility
- 2 Driveways
- Daily Traffic Counts: 21,896 CPD

## OFFERING SUMMARY

| Lease Rate:    | Negotiable |
|----------------|------------|
| Available SF:  | 900 SF     |
| Lot Size:      | 36,150 SF  |
| Building Size: | 10,212 SF  |

| DEMOGRAPHICS      | 1 MILE    | 3 MILES   | 5 MILES   |
|-------------------|-----------|-----------|-----------|
| Total Households  | 6,886     | 36,422    | 119,107   |
| Total Population  | 19,972    | 104,474   | 345,716   |
| Average HH Income | \$104,958 | \$111,065 | \$103,191 |