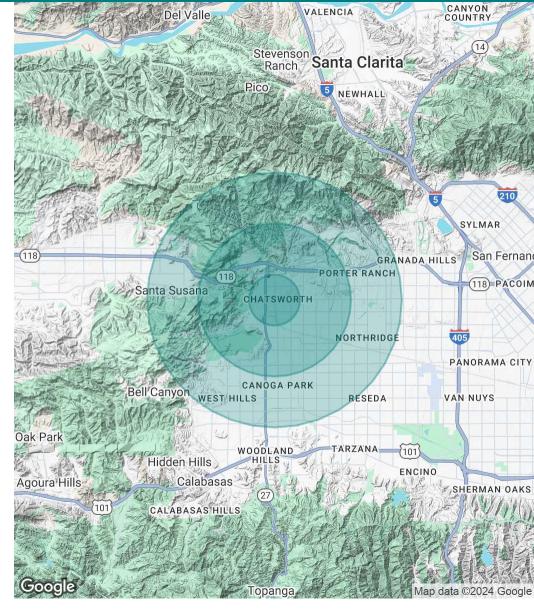

# **DEMOGRAPHICS MAP & REPORT**

DEVONSHIRE PLAZA | 21514 DEVONSHIRE STREET, LOS ANGELES, CA 91311

### **BROCHURE | PAGE 7**

| POPULATION                        | 1 MILE     | 3 MILES   | 5 MILES   |
|-----------------------------------|------------|-----------|-----------|
|                                   |            |           |           |
| Total Population                  | 19,972     | 104,474   | 345,716   |
| Average Age                       | 40.5       | 41.2      | 39.9      |
| Average Age (Male)                | 38.7       | 39.4      | 38.2      |
| Average Age (Female)              | 41.7       | 43.1      | 41.3      |
| HOUSEHOLDS & INCOME               | 1 MILE     | 3 MILES   | 5 MILES   |
| Total Households                  | 6,886      | 36,422    | 119,107   |
| # of Persons per HH               | 2.9        | 2.9       | 2.9       |
| Average HH Income                 | \$104,958  | \$111,065 | \$103,191 |
| Average House Value               | \$525,157  | \$576,100 | \$557,897 |
| RACE                              | 1 MILE     | 3 MILES   | 5 MILES   |
| % White                           | 50.2%      | 50.6%     | 49.6%     |
| % Black                           | 6.3%       | 6.7%      | 5.5%      |
| % Asian                           | 17.7%      | 19.1%     | 17.9%     |
| % Hawaiian                        | 0.3%       | 0.2%      | 0.1%      |
| % American Indian                 | 0.6%       | 0.5%      | 0.6%      |
| % Other                           | 13.8%      | 16.4%     | 19.2%     |
| TRAFFIC COUNTS                    |            |           |           |
| Devonshire Blvd and Canoga Avenue | 21,896/day |           |           |
| beronsime bera and canoga intende | 21,070,009 |           |           |