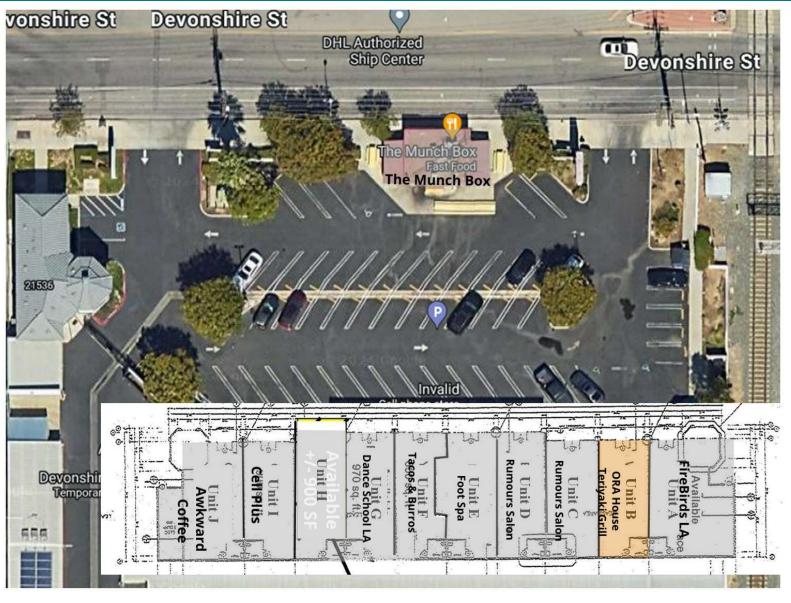

# **PLANS**

DEVONSHIRE PLAZA | 21514 DEVONSHIRE STREET, LOS ANGELES, CA 91311

**BROCHURE | PAGE 5** 

| SUITE  | TENANT          | SIZE   |
|--------|-----------------|--------|
| 21532  | The Munch Box   | 1 SF   |
| Unit A | FireBirds LA    | 1 SF   |
| Unit B | Available Soon  | 900 SF |
| Unit D | Rumours Salon   | 1 SF   |
| Unit D | Rumours Salon   | 1 SF   |
| Unit E | Foot Spa        | 1 SF   |
| Unit F | Tacos & Burros  | 1 SF   |
| Unit G | Dance School LA | 1 SF   |
| Unit H | -               | 900 SF |
| Unit I | Cell Plus       | 1 SF   |
| Unit J | Awkward Coffee  | 1 SF   |