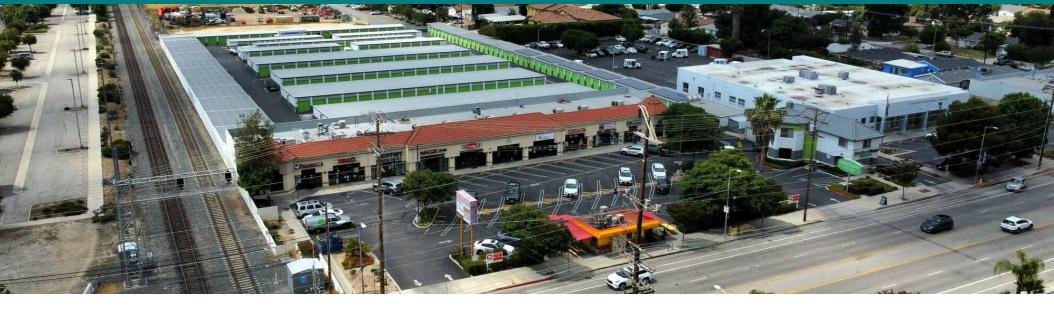

# **FEATURES & AMENITIES**

DEVONSHIRE PLAZA | 21514 DEVONSHIRE STREET, LOS ANGELES, CA 91311

BROCHURE | PAGE 2

| DEMOGRAPHICS      | 1 MILE    | 3 MILES   | 5 MILES   |
|-------------------|-----------|-----------|-----------|
| Total Households  | 6,886     | 36,422    | 119,107   |
| Total Population  | 19,972    | 104,474   | 345,716   |
| Average HH Income | \$104,958 | \$111,065 | \$103,191 |

### **FEATURES & AMENITIES**

- Approx. 900 SF Restaurant Available
- Restaurant is Currently Open
- Plenty of Onsite Parking Available
- Monument sign Available
- Approx. 250 Ft frontage on Devonshire St.
- Great Visibility
- 2 Driveways
- Daily Traffic Counts: 21,896 CPD

#### **PROPERTY HIGHLIGHTS**

- Approx. 900 SF Available
- Plenty of Onsite Parking Available
- Monument sign Available
- Approx. 250 Ft frontage on Devonshire St.
- Great Visibility
- 2 Driveways
- Daily Traffic Counts: 21,896 CPD