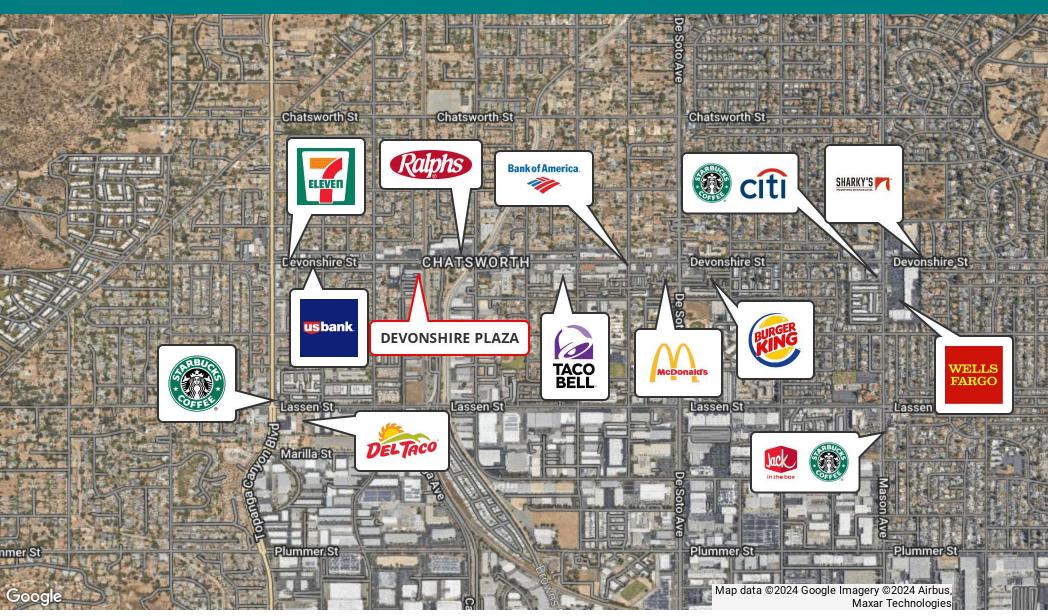

# **LOCATION MAP**

DEVONSHIRE PLAZA | 21514 DEVONSHIRE STREET, LOS ANGELES, CA 91311

**BROCHURE | PAGE 6** 