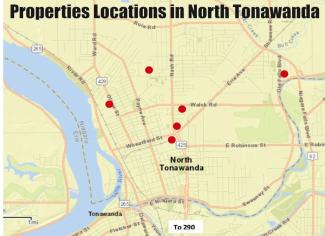

#### **SKY VIEW OF NORTH TONAWANDA PROPERTIES**

601-603 Division St. 525 Wheatfield St. 1089 Kinkead A