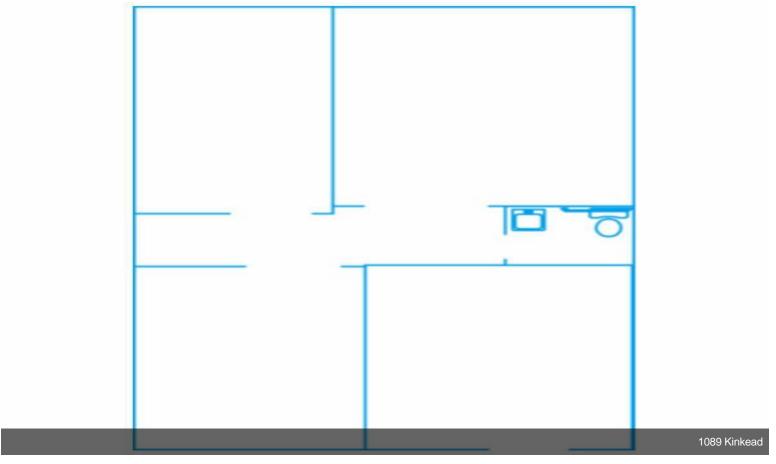

#### 1st Floor

| Space Available | 200 - 10,000 SF |
|-----------------|-----------------|
| Rental Rate     | \$18.00 /SF/YR  |
| Date Available  | Now             |
| Service Type    | Modified Gross  |
| Built Out As    | Standard Office |
| Space Type      | Relet           |
| Space Use       | Office          |
| Lease Term      | Negotiable      |
|                 |                 |