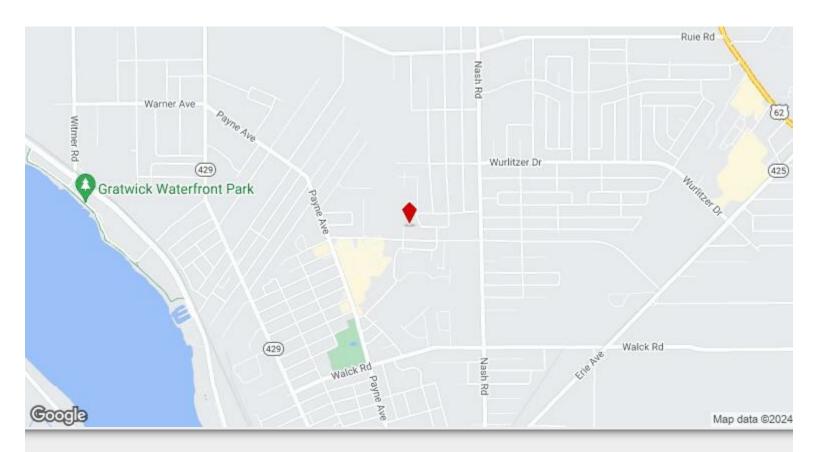

1089 Kinkead is located near the highly traveled intersections of Meadows & Nash and Meadows and Payne. Positioned in the heart of North Tonawanda, Kinkead is highly visible from major shopping destination and restaurants.