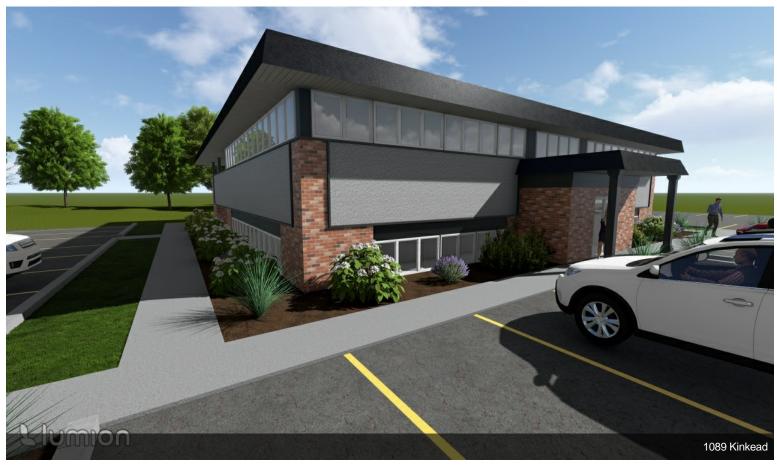

#### 1089 Kinkead Ave

1089 Kinkead Ave, North Tonawanda, NY 14120

Chadd Soto
Desoto Real Estate
5593 West Lane,Lakeview, NY 14085
chaddsoto@yahoo.com
(716) 574-5533

| Rental Rate:            | \$18.00 /SF/YR     |
|-------------------------|--------------------|
| Min. Divisible:         | 200 SF             |
| Property Type:          | Office             |
| Property Subtype:       | Medical            |
| Building Class:         | В                  |
| Rentable Building Area: | 10,317 SF          |
| Year Built:             | 1967               |
| Cross Streets:          | Meadow Dr.         |
| Walk Score ®:           | 47 (Car-Dependent) |
|                         |                    |

#### 1089 Kinkead Ave

\$18.00 /SF/YR

www.theimpressivecompanies.com - offers several spaces from 200 sq ft to 10,000 sq ft in the Tonawanda area. The space diversity ranges from office and medical. Lease rates vary contingent on tenant needs and requirements.

#### 1089 Kinkead Ave, North Tonawanda, NY 14120

www.theimpressivecompanies.com - offers several spaces from 200 sq ft to 10,000 sq ft in the Tonawanda area. The space diversity ranges from office and medical. Lease rates vary contingent on tenant needs and requirements.