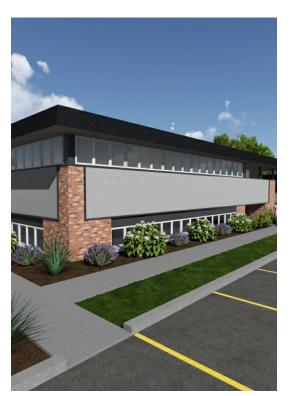

#### 1089 Kinkead Ave

1089 Kinkead Ave, North Tonawanda, NY 14120

Chadd Soto
Desoto Real Estate
5593 West Lane,Lakeview, NY 14085
chaddsoto@yahoo.com
(716) 574-5533

| Rental Rate:            | \$18.00 /SF/YR     |
|-------------------------|--------------------|
| Min. Divisible:         | 200 SF             |
| Property Type:          | Office             |
| Property Subtype:       | Medical            |
| Building Class:         | В                  |
| Rentable Building Area: | 10,317 SF          |
| Year Built:             | 1967               |
| Cross Streets:          | Meadow Dr.         |
| Walk Score ®:           | 47 (Car-Dependent) |
|                         |                    |

#### 1089 Kinkead Ave

\$18.00 /SF/YR

www.theimpressivecompanies.com - offers several spaces from 200 sq ft to 10,000 sq ft in the Tonawanda area. The space diversity ranges from office and medical. Lease rates vary contingent on tenant needs and requirements.

#### 1089 Kinkead Ave, North Tonawanda, NY 14120

www.theimpressivecompanies.com - offers several spaces from 200 sq ft to 10,000 sq ft in the Tonawanda area. The space diversity ranges from office and medical. Lease rates vary contingent on tenant needs and requirements.