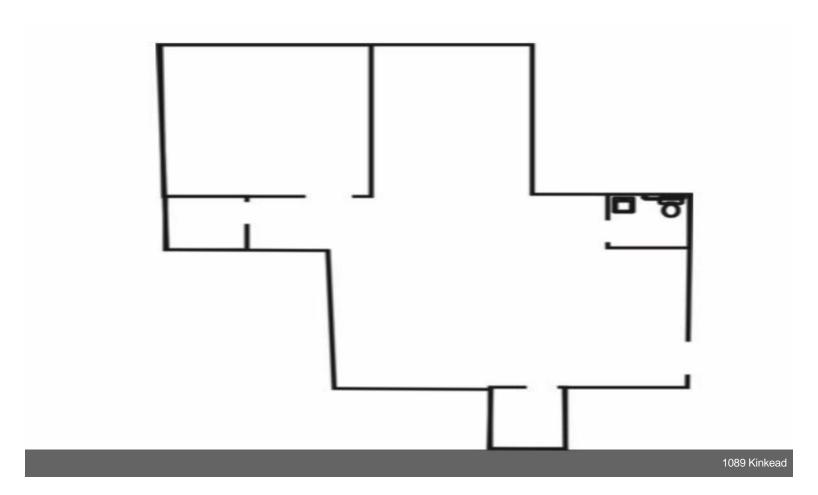

#### 1st Floor

| Space Available | 200 - 10,000 SF |
|-----------------|-----------------|
| Rental Rate     | \$18.00 /SF/YR  |
| Date Available  | Now             |
| Service Type    | Modified Gross  |
| Built Out As    | Standard Office |
| Space Type      | Relet           |
| Space Use       | Office          |
| Lease Term      | Negotiable      |
|                 |                 |