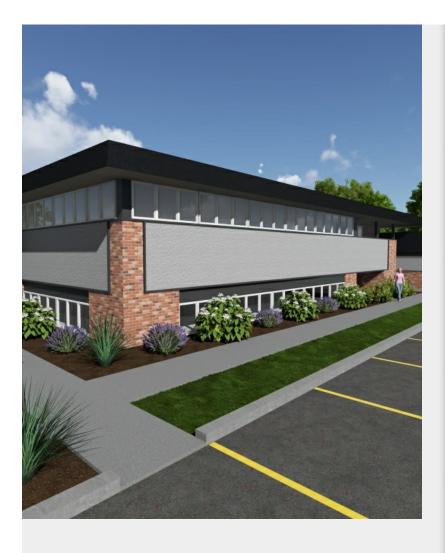

#### 1089 Kinkead Ave

1089 Kinkead Ave, North Tonawanda, NY 14120

Chadd Soto
Desoto Real Estate
5593 West Lane,Lakeview, NY 14085
chaddsoto@yahoo.com
(716) 574-5533

| Rental Rate:            | \$18.00 /SF/YR     |
|-------------------------|--------------------|
| Min. Divisible:         | 200 SF             |
| Property Type:          | Office             |
| Property Subtype:       | Medical            |
| Building Class:         | В                  |
| Rentable Building Area: | 10,317 SF          |
| Year Built:             | 1967               |
| Cross Streets:          | Meadow Dr.         |
| Walk Score ®:           | 47 (Car-Dependent) |
|                         |                    |

#### 1089 Kinkead Ave

\$18.00 /SF/YR

www.theimpressivecompanies.com - offers several spaces from 200 sq ft to 10,000 sq ft in the Tonawanda area. The space diversity ranges from office and medical. Lease rates vary contingent on tenant needs and requirements.

#### 1089 Kinkead Ave, North Tonawanda, NY 14120

www.theimpressivecompanies.com - offers several spaces from 200 sq ft to 10,000 sq ft in the Tonawanda area. The space diversity ranges from office and medical. Lease rates vary contingent on tenant needs and requirements.