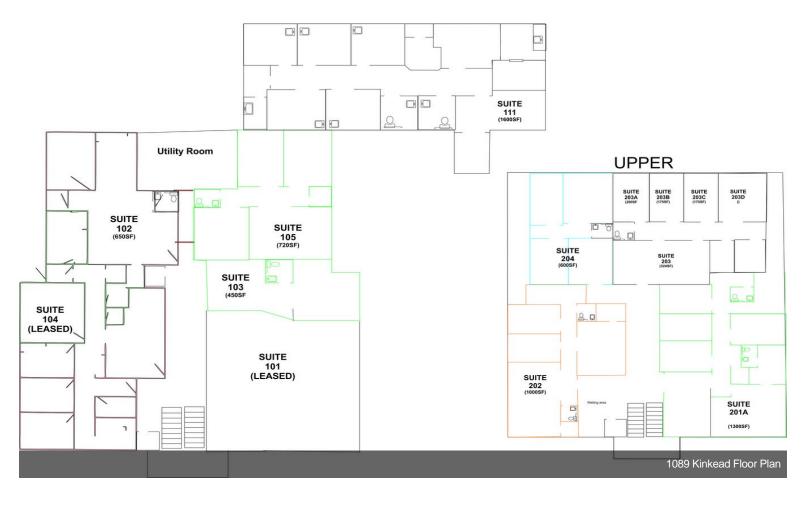

#### 1st Floor

| Space Available | 200 - 10,000 SF |
|-----------------|-----------------|
| Rental Rate     | \$18.00 /SF/YR  |
| Date Available  | Now             |
| Service Type    | Modified Gross  |
| Built Out As    | Standard Office |
| Space Type      | Relet           |
| Space Use       | Office          |
| Lease Term      | Negotiable      |
|                 |                 |