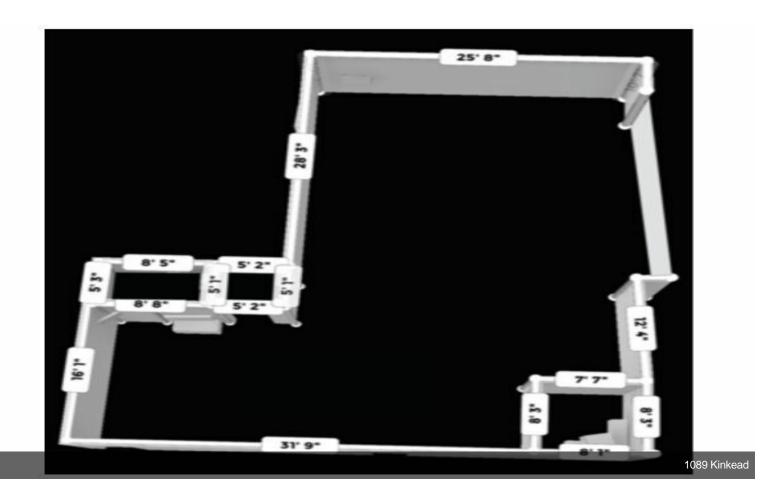

#### 1st Floor

| Space Available | 200 - 10,000 SF |
|-----------------|-----------------|
| Rental Rate     | \$18.00 /SF/YR  |
| Date Available  | Now             |
| Service Type    | Modified Gross  |
| Built Out As    | Standard Office |
| Space Type      | Relet           |
| Space Use       | Office          |
| Lease Term      | Negotiable      |
|                 |                 |