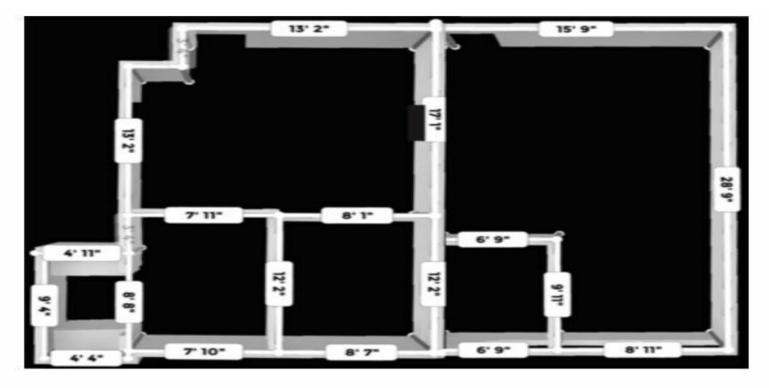

#### 1089 Kinkead Ave

1089 Kinkead Ave, North Tonawanda, NY 14120

Chadd Soto
Desoto Real Estate
5593 West Lane,Lakeview, NY 14085
chaddsoto@yahoo.com
(716) 574-5533

| Rental Rate:            | \$18.00 /SF/YR     |
|-------------------------|--------------------|
| Min. Divisible:         | 200 SF             |
| Property Type:          | Office             |
| Property Subtype:       | Medical            |
| Building Class:         | В                  |
| Rentable Building Area: | 10,317 SF          |
| Year Built:             | 1967               |
| Cross Streets:          | Meadow Dr.         |
| Walk Score ®:           | 47 (Car-Dependent) |
|                         |                    |

#### 1st Floor

| Space Available | 200 - 10,000 SF |
|-----------------|-----------------|
| Rental Rate     | \$18.00 /SF/YR  |
| Date Available  | Now             |
| Service Type    | Modified Gross  |
| Built Out As    | Standard Office |
| Space Type      | Relet           |
| Space Use       | Office          |
| Lease Term      | Negotiable      |
|                 |                 |