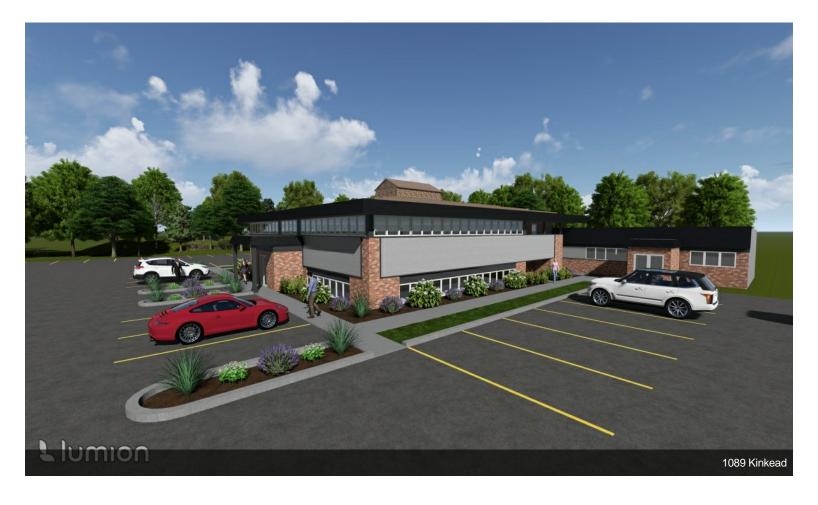

#### 1089 Kinkead Ave

1089 Kinkead Ave, North Tonawanda, NY 14120

Chadd Soto
Desoto Real Estate
5593 West Lane,Lakeview, NY 14085
chaddsoto@yahoo.com
(716) 574-5533

| Rental Rate:            | \$18.00 /SF/YR     |
|-------------------------|--------------------|
| Min. Divisible:         | 200 SF             |
| Property Type:          | Office             |
| Property Subtype:       | Medical            |
| Building Class:         | В                  |
| Rentable Building Area: | 10,317 SF          |
| Year Built:             | 1967               |
| Cross Streets:          | Meadow Dr.         |
| Walk Score ®:           | 47 (Car-Dependent) |
|                         |                    |

#### 1089 Kinkead Ave

\$18.00 /SF/YR

www.theimpressivecompanies.com - offers several spaces from 200 sq ft to 10,000 sq ft in the Tonawanda area. The space diversity ranges from office and medical. Lease rates vary contingent on tenant needs and requirements.

#### 1089 Kinkead Ave, North Tonawanda, NY 14120

www.theimpressivecompanies.com - offers several spaces from 200 sq ft to 10,000 sq ft in the Tonawanda area. The space diversity ranges from office and medical. Lease rates vary contingent on tenant needs and requirements.