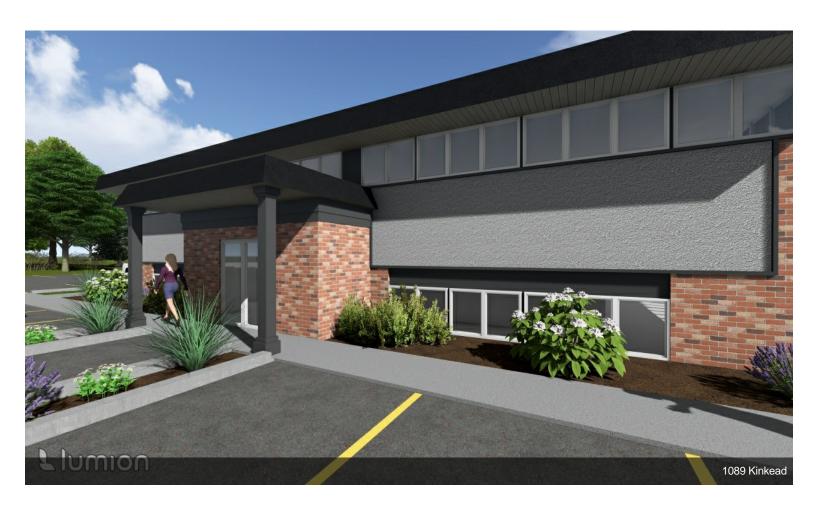

#### 1089 Kinkead Ave

1089 Kinkead Ave, North Tonawanda, NY 14120

Chadd Soto
Desoto Real Estate
5593 West Lane,Lakeview, NY 14085
chaddsoto@yahoo.com
(716) 574-5533

| Rental Rate:            | \$18.00 /SF/YR     |
|-------------------------|--------------------|
| Min. Divisible:         | 200 SF             |
| Property Type:          | Office             |
| Property Subtype:       | Medical            |
| Building Class:         | В                  |
| Rentable Building Area: | 10,317 SF          |
| Year Built:             | 1967               |
| Cross Streets:          | Meadow Dr.         |
| Walk Score ®:           | 47 (Car-Dependent) |
|                         |                    |

#### 1089 Kinkead Ave

\$18.00 /SF/YR

www.theimpressivecompanies.com - offers several spaces from 200 sq ft to 10,000 sq ft in the Tonawanda area. The space diversity ranges from office and medical. Lease rates vary contingent on tenant needs and requirements.

#### 1089 Kinkead Ave, North Tonawanda, NY 14120

www.theimpressivecompanies.com - offers several spaces from 200 sq ft to 10,000 sq ft in the Tonawanda area. The space diversity ranges from office and medical. Lease rates vary contingent on tenant needs and requirements.