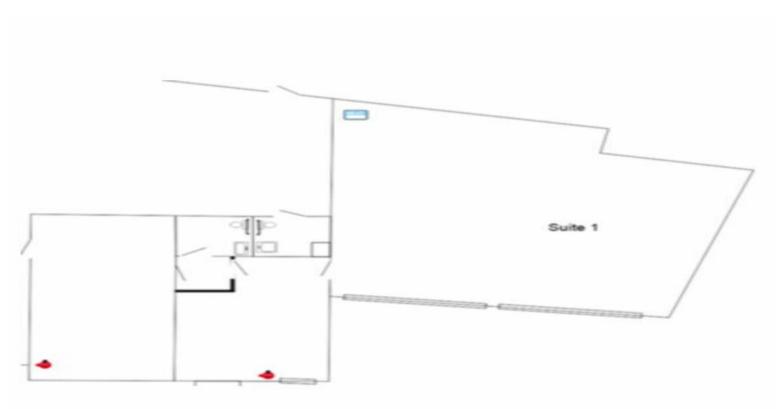

#### 1st Floor

| Space Available | 200 - 10,000 SF |
|-----------------|-----------------|
| Rental Rate     | \$18.00 /SF/YR  |
| Date Available  | Now             |
| Service Type    | Modified Gross  |
| Built Out As    | Standard Office |
| Space Type      | Relet           |
| Space Use       | Office          |
| Lease Term      | Negotiable      |
|                 |                 |