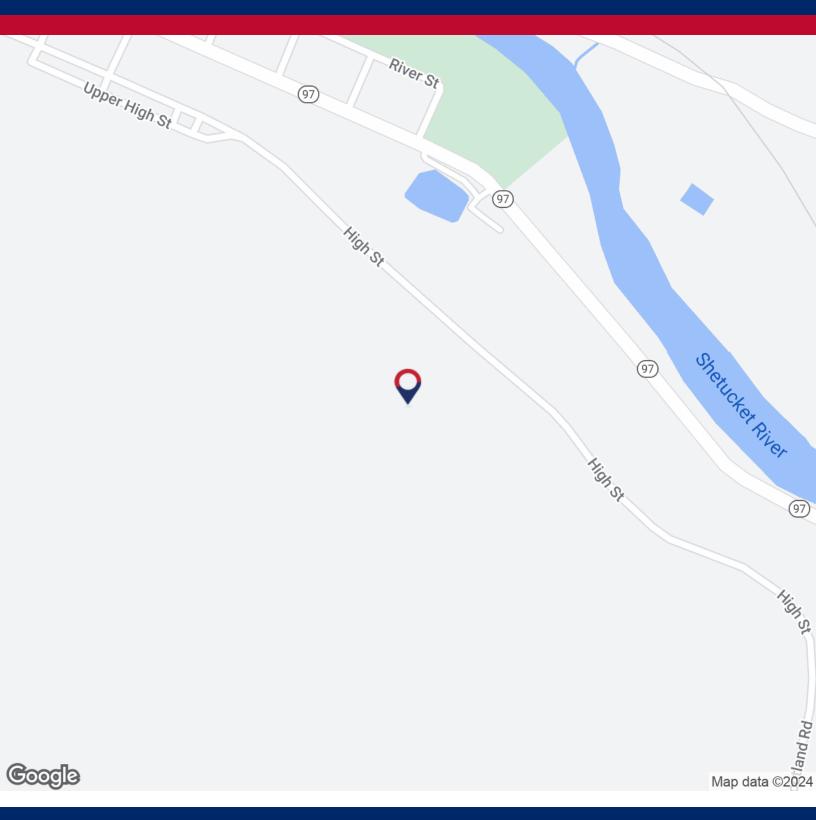

# SPRAGUE -HIGH STREET · LAND FOR SALE

245 HIGH STREET, SPRAGUE, CT 06330

#### PROPERTY DESCRIPTION

Discover an exceptional opportunity for residential investment with this prime property at 245 High Street, Sprague, CT. Boasting R80 zoning, the expansive land parcel offers limitless potential for development in the thriving Eastern Connecticut region. This sought-after location presents a promising canvas for creating a distinctive residential community, allowing investors to transform their vision into reality. Embrace the chance to capitalize on the property's prime zoning and desirable Eastern Connecticut setting, setting the stage for a successful residential venture. With its strategic positioning and R80 zoning and near city water/sewer this property stands as a valuable prospect for a stute residential investors.