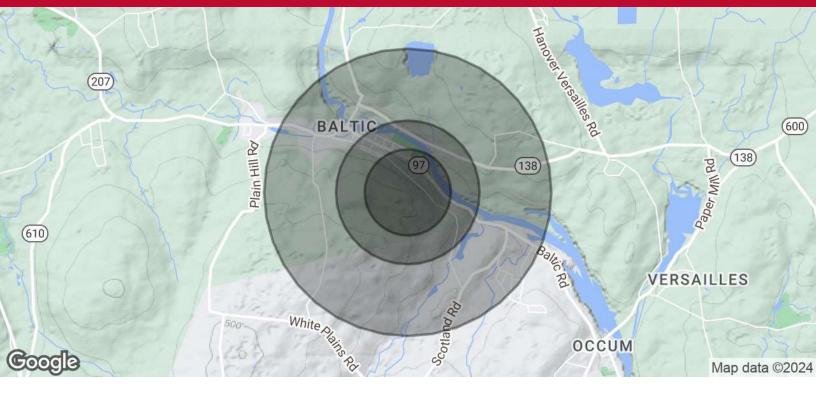

#### OFFERING SUMMARY

|             | <br> | 4 4 4 4 4  |
|-------------|------|------------|
| Lot Size:   |      | 25.5 Acres |
| Sale Price: |      | \$180,000  |

| DEMOGRAPHICS      | 0.3 MILES | 0.5 MILES | 1 MILE   |
|-------------------|-----------|-----------|----------|
| Total Households  | 55        | 272       | 600      |
| Total Population  | 139       | 685       | 1,506    |
| Average HH Income | \$92,267  | \$94,155  | \$99,640 |

## **SPRAGUE -HIGH STREET • LAND FOR SALE**

245 HIGH STREET, SPRAGUE, CT 06330

| POPULATION           | 0.3 MILES | 0.5 MILES | 1 MILE    |
|----------------------|-----------|-----------|-----------|
| Total Population     | 139       | 685       | 1,506     |
| Average Age          | 36        | 36        | 39        |
| Average Age (Male)   | 36        | 36        | 39        |
| Average Age (Female) | 36        | 36        | 40        |
| HOUSEHOLDS & INCOME  | 0.3 MILES | 0.5 MILES | 1 MILE    |
| Total Households     | 55        | 272       | 600       |
| # of Persons per HH  | 2.5       | 2.5       | 2.5       |
| Average HH Income    | \$92,267  | \$94,155  | \$99,640  |
| Average House Value  | \$253,688 | \$257,486 | \$275,208 |