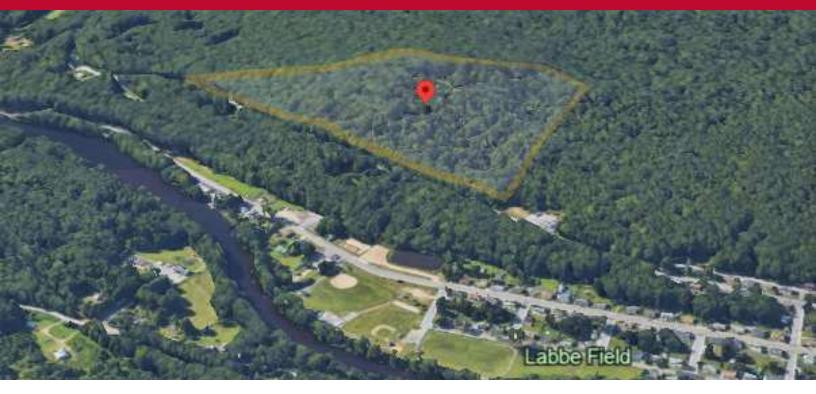

# SPRAGUE -HIGH STREET · LAND FOR SALE

245 HIGH STREET, SPRAGUE, CT 06330

#### PROPERTY DESCRIPTION

Discover an exceptional opportunity for residential investment with this prime property at 245 High Street, Sprague, CT. Boasting R80 zoning, the expansive land parcel offers limitless potential for development in the thriving Eastern Connecticut region. This sought-after location presents a promising canvas for creating a distinctive residential community, allowing investors to transform their vision into reality. Embrace the chance to capitalize on the property's prime zoning and desirable Eastern Connecticut setting, setting the stage for a successful residential venture. With its strategic positioning and R80 zoning and near city water/sewer this property stands as a valuable prospect for a stute residential investors.