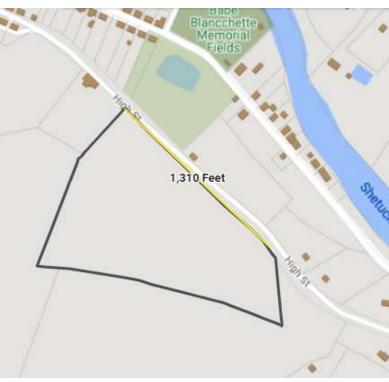

# SPRAGUE -HIGH STREET · LAND FOR SALE

245 HIGH STREET, SPRAGUE, CT 06330

#### OFFERING SUMMARY

|             | <br> | 4 4 4 4 4  |
|-------------|------|------------|
| Lot Size:   |      | 25.5 Acres |
| Sale Price: |      | \$180,000  |

| DEMOGRAPHICS      | 0.3 MILES | 0.5 MILES | 1 MILE   |
|-------------------|-----------|-----------|----------|
| Total Households  | 55        | 272       | 600      |
| Total Population  | 139       | 685       | 1,506    |
| Average HH Income | \$92,267  | \$94,155  | \$99,640 |