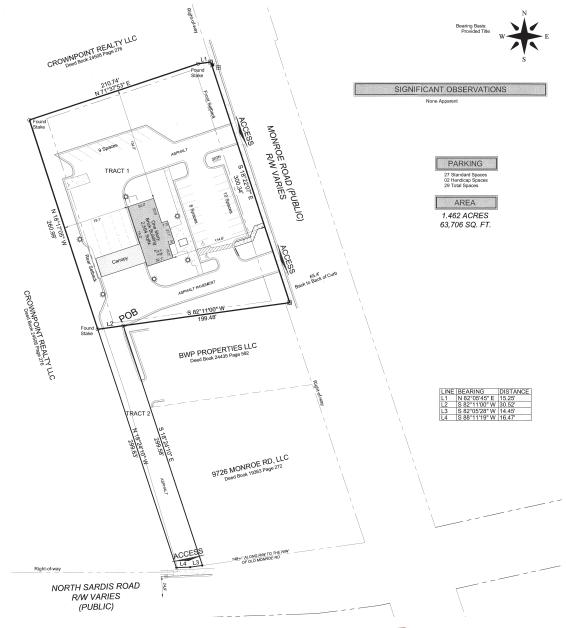

TA PARCEL ID 21349106 **ADDRESS** 9700 MONROE ROAD CHARLOTTE NC 28270 SITE AREA 1.462 ACRES 63,706 SF EXISTING ZONING B-2 (BUSINESS) PROPOSED ZONING B-2 (BUSINESS) **SETBACKS** 20' FRONT SB 20' REAR SB 05' SIDE SB QSR WITH DRIVE-THRU NEIGHBORHOOD FOOD/ BEV. SERVICE BUILDING FOOTPRINT = 2.500 RSF PARKING REQUIRED = 15 SPACES 1/175 SF EXISTING PARKING = 18 SPACES NEW PARKING = 07 SPACES PARKING PROVIDED = 25 SPACES SERVICE STATION BUILDING FOOTPRINT = 1,800 RSF PARKING REQUIRED = 08 SPACES

PARKING PROVIDED = 09 SPACES



RAD

Ragona Architecture & Design, PLLC 145A Scaleybark Road Charlotte, NC 28209 T: 704.372.0116 www.rad-arch.com





### MONROE RD RETAIL

9700 MONROE ROAD CHARLOTTE, NC 28270

SCALE: 1" = 30'-0"

PAGE AS1

#### **SURVEY**



### +/- 2,594 SF AVAILABLE FOR LEASE OR SALE