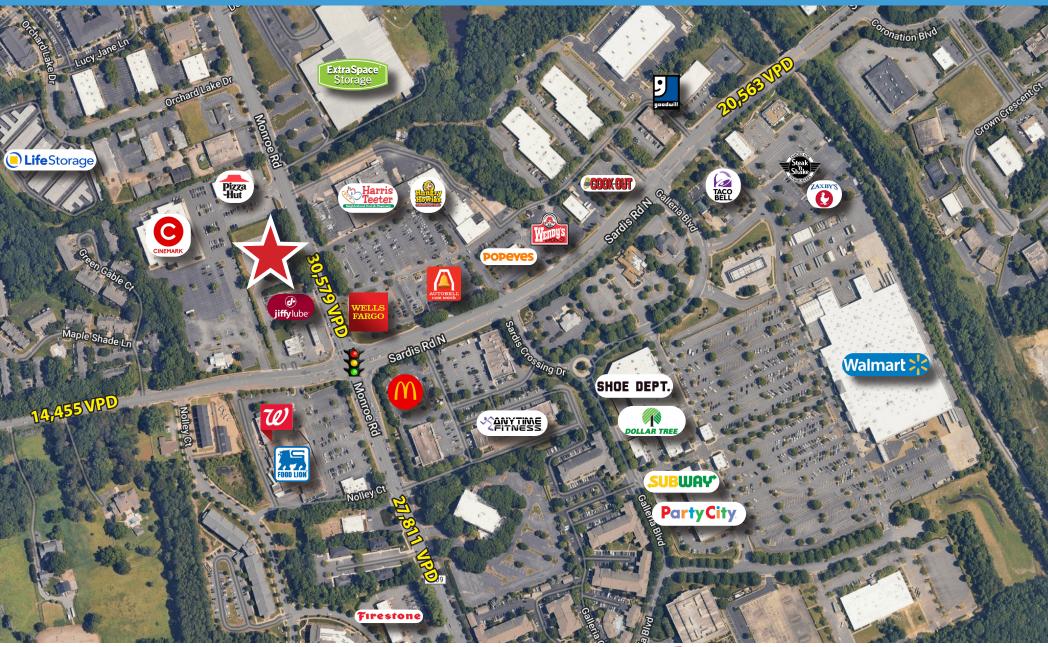

AERIAL

### PROPERTY HIGHLIGHTS

- +/- 2,594 SF former bank building available for lease or sale
- Strong traffic counts with over 30,579 VPD
- Close proximity to Walmart, Harris Teeter and Food Lion
- This location has continuously increased bank deposits year over year for the last 5 years
- Strong household income
- For Sale: \$1,775,000