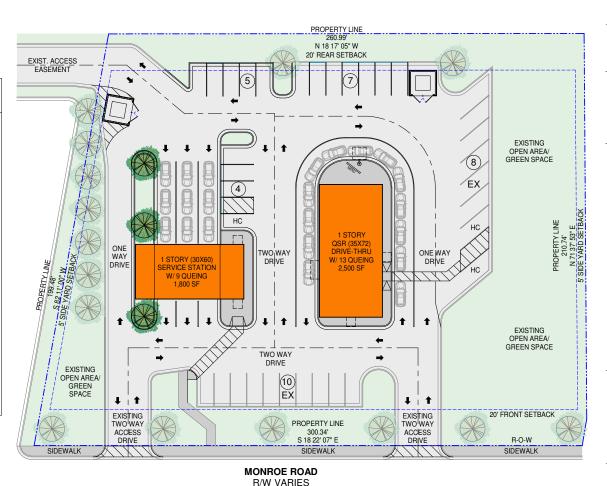

### +/- 2,594 SF AVAILABLE FOR LEASE OR SALE

SITE DATA PARCEL ID 21349106 **ADDRESS** 9700 MONROE ROAD CHARLOTTE NC 28270 SITE AREA 1.462 ACRES 63,706 SF EXISTING ZONING B-2 (BUSINESS) PROPOSED ZONING B-2 (BUSINESS) **SETBACKS** 20' FRONT SB 20' REAR SB 05' SIDE SB QSR WITH DRIVE-THRU NEIGHBORHOOD FOOD/ BEV. SERVICE BUILDING FOOTPRINT = 2.500 RSF PARKING REQUIRED = 15 SPACES 1/175 SF EXISTING PARKING = 18 SPACES NEW PARKING = 07 SPACES PARKING PROVIDED = 25 SPACES SERVICE STATION BUILDING FOOTPRINT = 1,800 RSF PARKING REQUIRED = 08 SPACES

PARKING PROVIDED = 09 SPACES

RAD

Ragona Architecture & Design, PLLC 145A Scaleybark Road Charlotte, NC 28209 T: 704.372.0116 www.rad-arch.com

### MONROE RD RETAIL

9700 MONROE ROAD CHARLOTTE, NC 28270

SCALE: 1" = 30'-0"

PAGE AS1

#### **SURVEY**