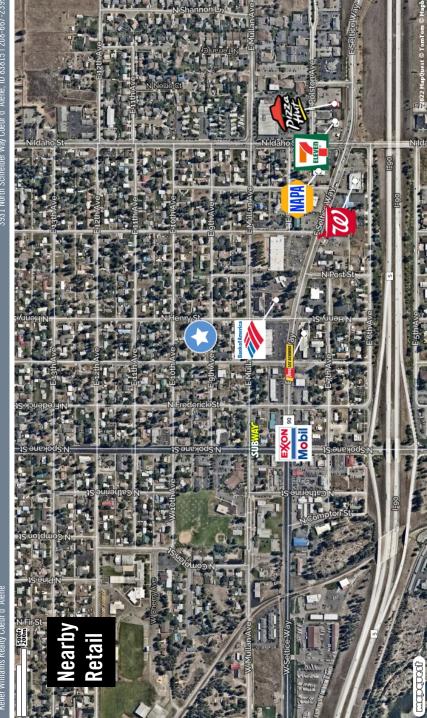

Keller Williams Realty Coeur d' A











### Keller Williams Realty Coeur d' Alene

### **Traffic Counts**



| East Mullan Avenue<br>N Frederick St | 1          | East Seltice Way                  | 2          | East 9th Avenue<br>N Spokane St     | 3          | North Henry Street<br>E 12th Ave | 4         | North Spokane Stree<br>E 13th St      | et 5       |
|--------------------------------------|------------|-----------------------------------|------------|-------------------------------------|------------|----------------------------------|-----------|---------------------------------------|------------|
| Year: 2021                           | 2,998 est  | Year: 2021                        | 16,076 est | Year: 2021                          | 13,924 est | Year: 2021                       | 199 est   | Year: 2021