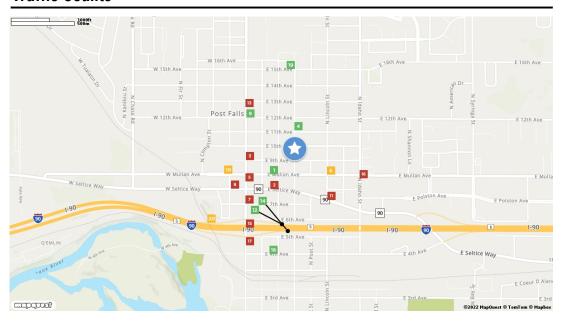

### **Traffic Counts**

| East Mullan Avenue<br>N Frederick St | 1          | East Seltice Way                  | 2          | East 9th Avenue<br>N Spokane St     | 3          | North Henry Street<br>E 12th Ave | 4         | North Spokane Stree<br>E 13th St      | et 5       |
|--------------------------------------|------------|-----------------------------------|------------|-------------------------------------|------------|----------------------------------|-----------|---------------------------------------|------------|
| Year: 2021                           | 2,998 est  | Year: 2021                        | 16,076 est | Year: 2021                          | 13,924 est | Year: 2021                       | 199 est   | Year: 2021                            | 12,900 est |
| Year: 2019                           | 2,900      | Year: 2019                        | 16,000     | Year: 2019                          | 14,000     | Year: 2019                       | 200       | Year: 2019                            | 14,000     |
| Year: 2018                           | 3,100      | Year: 2018                        | 16,000     | Year: 2018                          | 14,000     | Year: 2018                       | 200       | Year: 2018                            | 12,500     |
| North Lincoln Street                 | 6          | East 7th Avenue<br>N Frederick St | 7          | West Seltice Way<br>N Catherine Ave | 8          | East 12th Avenue                 | 9         | West Mullan Avenue<br>N Catherine Ave | 10         |
| Year: 2021                           | 5,276 est  | Year: 2021                        | 20,572 est | Year: 2021                          | 14,683 est | Year: 2021                       | 742 est   | Year: 2021                            | 5,450 est  |
| Year: 2019                           | 5,300      | Year: 2019                        | 20,500     | Year: 2019                          | 15,000     | Year: 2019                       | 740       | Year: 2019                            | 5,600      |
|                                      |            | Year: 2018                        | 20,500     | Year: 2018                          | 14,500     |                                  |           | Year: 2018                            | 5,200      |
| East Seltice Way                     | 11         |                                   | 12         | North Spokane Stre                  | eet 13     |                                  | 14        | North Spokane Stree                   | et 15      |
| N Lincoln St                         |            | N Frederick St                    |            | E 13th Ave                          |            | N Frederick St                   |           | I- 90                                 |            |
| Year: 2021                           | 15,789 est | Year: 2021                        | 3,898 est  | Year: 2021                          | 10,796 est | Year: 2021                       | 4,322 est | Year: 2021                            | 17,081 est |
| Year: 2019                           | 15,500     | Year: 2019                        | 4,000      | Year: 2019                          | 11,000     | Year: 2019                       | 4,500     | Year: 2019                            | 17,000     |
| Year: 2018                           | 16,000     | Year: 2018                        | 4,000      | Year: 2016                          | 10,500     | Year: 2018                       | 4,500     | Year: 2018                            | 17,000     |
| North Idaho Road                     | 16         | North Spokane Stre                | et 17      | East 4th Avenue                     | 18         | East 15th Avenue                 | 19        |                                       | 20         |
| E 8th Ave                            |            | W 4th Ave                         |            | N Frederick St                      |            | N Henry St                       |           | N Spokane St                          |            |
| Year: 2021                           | 14,471 est | Year: 2021                        | 11,672 est | Year: 2021                          | 2,309 est  | Year: 2021                       | 1,244 est | Year: 2021                            | 6,164 est  |
| Year: 2019                           | 14,000     | Year: 2019                        | 12,500     | Year: 2019                          | 2,300      | Year: 2019                       | 1,300     | Year: 2019                            | 6,900      |
| Year: 2018                           | 14,000     | Year: 2018                        | 11,000     | Year: 2018                          | 2,300      | Year: 2018                       | 1,200     | Year: 2018                            | 6,000      |