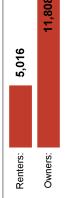

### HOME OWNERSHIP

|      | Estimated Households                         |                                                                                                                                                                           |                                                                                                                                                                                                                                                               | Housing Occupied By                                                                                                                                                                                                                                                                                                                                             |                                                                                                                                                                                                                                                                                                                                                                                                                                                    | Housing Occupancy                                                                                                                                                                                                                                                                                                                                                                                                                                                                                                                   |                                                                                                                                                                                                                                                                                                                                                                                                                                                                                                                                                                                                                               |                                                                                                                                                                                                                                                                                                                                                                                                                                                                                                                                                                                                                                                                                                                |
|------|----------------------------------------------|---------------------------------------------------------------------------------------------------------------------------------------------------------------------------|---------------------------------------------------------------------------------------------------------------------------------------------------------------------------------------------------------------------------------------------------------------|-----------------------------------------------------------------------------------------------------------------------------------------------------------------------------------------------------------------------------------------------------------------------------------------------------------------------------------------------------------------|----------------------------------------------------------------------------------------------------------------------------------------------------------------------------------------------------------------------------------------------------------------------------------------------------------------------------------------------------------------------------------------------------------------------------------------------------|-------------------------------------------------------------------------------------------------------------------------------------------------------------------------------------------------------------------------------------------------------------------------------------------------------------------------------------------------------------------------------------------------------------------------------------------------------------------------------------------------------------------------------------|-------------------------------------------------------------------------------------------------------------------------------------------------------------------------------------------------------------------------------------------------------------------------------------------------------------------------------------------------------------------------------------------------------------------------------------------------------------------------------------------------------------------------------------------------------------------------------------------------------------------------------|----------------------------------------------------------------------------------------------------------------------------------------------------------------------------------------------------------------------------------------------------------------------------------------------------------------------------------------------------------------------------------------------------------------------------------------------------------------------------------------------------------------------------------------------------------------------------------------------------------------------------------------------------------------------------------------------------------------|
| Year | Projection                                   | 2018                                                                                                                                                                      | Change                                                                                                                                                                                                                                                        | 1 Person                                                                                                                                                                                                                                                                                                                                                        | Family                                                                                                                                                                                                                                                                                                                                                                                                                                             | Owner                                                                                                                                                                                                                                                                                                                                                                                                                                                                                                                               | Renter                                                                                                                                                                                                                                                                                                                                                                                                                                                                                                                                                                                                                        | Vacant                                                                                                                                                                                                                                                                                                                                                                                                                                                                                                                                                                                                                                                                                                         |
| 2020 | 3,067                                        | 2,447                                                                                                                                                                     | 53.07 %                                                                                                                                                                                                                                                       | 699                                                                                                                                                                                                                                                                                                                                                             | 2,185                                                                                                                                                                                                                                                                                                                                                                                                                                              | 2,139                                                                                                                                                                                                                                                                                                                                                                                                                                                                                                                               | 928                                                                                                                                                                                                                                                                                                                                                                                                                                                                                                                                                                                                                           | 172                                                                                                                                                                                                                                                                                                                                                                                                                                                                                                                                                                                                                                                                                                            |
| 2020 | 7,708                                        | 6,066                                                                                                                                                                     | 140.23 %                                                                                                                                                                                                                                                      | 1,697                                                                                                                                                                                                                                                                                                                                                           | 5,530                                                                                                                                                                                                                                                                                                                                                                                                                                              | 5,359                                                                                                                                                                                                                                                                                                                                                                                                                                                                                                                               | 2,349                                                                                                                                                                                                                                                                                                                                                                                                                                                                                                                                                                                                                         | 528                                                                                                                                                                                                                                                                                                                                                                                                                                                                                                                                                                                                                                                                                                            |
| 2020 | 18,280                                       | 14,379                                                                                                                                                                    | 348.34 %                                                                                                                                                                                                                                                      | 4,097                                                                                                                                                                                                                                                                                                                                                           | 13,004                                                                                                                                                                                                                                                                                                                                                                                                                                             | 12,685                                                                                                                                                                                                                                                                                                                                                                                                                                                                                                                              | 5,595                                                                                                                                                                                                                                                                                                                                                                                                                                                                                                                                                                                                                         | 1,469                                                                                                                                                                                                                                                                                                                                                                                                                                                                                                                                                                                                                                                                                                          |
| 2023 | 3,021                                        | 2,447                                                                                                                                                                     | 49.16 %                                                                                                                                                                                                                                                       | 689                                                                                                                                                                                                                                                                                                                                                             | 2,152                                                                                                                                                                                                                                                                                                                                                                                                                                              | 2,147                                                                                                                                                                                                                                                                                                                                                                                                                                                                                                                               | 874                                                                                                                                                                                                                                                                                                                                                                                                                                                                                                                                                                                                                           | 391                                                                                                                                                                                                                                                                                                                                                                                                                                                                                                                                                                                                                                                                                                            |
| 2023 | 7,573                                        | 6,066                                                                                                                                                                     | 129.14 %                                                                                                                                                                                                                                                      | 1,668                                                                                                                                                                                                                                                                                                                                                           | 5,433                                                                                                                                                                                                                                                                                                                                                                                                                                              | 5,364                                                                                                                                                                                                                                                                                                                                                                                                                                                                                                                               | 2,209                                                                                                                                                                                                                                                                                                                                                                                                                                                                                                                                                                                                                         | 1,075                                                                                                                                                                                                                                                                                                                                                                                                                                                                                                                                                                                                                                                                                                          |
| 2023 | 17,885                                       | 14,379                                                                                                                                                                    | 312.46 %                                                                                                                                                                                                                                                      | 4,007                                                                                                                                                                                                                                                                                                                                                           | 12,724                                                                                                                                                                                                                                                                                                                                                                                                                                             | 12,655                                                                                                                                                                                                                                                                                                                                                                                                                                                                                                                              | 5,230                                                                                                                                                                                                                                                                                                                                                                                                                                                                                                                                                                                                                         | 2,837                                                                                                                                                                                                                                                                                                                                                                                                                                                                                                                                                                                                                                                                                                          |
|      | 2020<br>2020<br>2020<br>2020<br>2023<br>2023 | Year         Projection           2020         3,067           2020         7,708           2020         18,280           2023         3,021           2023         7,573 | Year         Projection         2018           2020         3,067         2,447           2020         7,708         6,066           2020         18,280         14,379           2023         3,021         2,447           2023         7,573         6,066 | Year         Projection         2018         Change           2020         3,067         2,447         53.07 %           2020         7,708         6,066         140.23 %           2020         18,280         14,379         348.34 %           2023         3,021         2,447         49.16 %           2023         7,573         6,066         129.14 % | Year         Projection         2018         Change         1 Person           2020         3,067         2,447         53.07 %         699           2020         7,708         6,066         140.23 %         1,697           2020         18,280         14,379         348.34 %         4,097           2023         3,021         2,447         49.16 %         689           2023         7,573         6,066         129.14 %         1,668 | Year         Projection         2018         Change         1 Person         Family           2020         3,067         2,447         53.07%         699         2,185           2020         7,708         6,066         140.23%         1,697         5,530           2020         18,280         14,379         348.34%         4,097         13,004           2023         3,021         2,447         49.16%         689         2,152           2023         7,573         6,066         129.14%         1,668         5,433 | Year         Projection         2018         Change         1 Person         Family         Owner           2020         3,067         2,447         53.07 %         699         2,185         2,139           2020         7,708         6,066         140.23 %         1,697         5,530         5,359           2020         18,280         14,379         348.34 %         4,097         13,004         12,685           2023         3,021         2,447         49.16 %         689         2,152         2,147           2023         7,573         6,066         129.14 %         1,668         5,433         5,364 | Year         Projection         2018         Change         1 Person         Family         Owner         Renter           2020         3,067         2,447         53.07 %         699         2,185         2,139         928           2020         7,708         6,066         140.23 %         1,697         5,530         5,359         2,349           2020         18,280         14,379         348.34 %         4,097         13,004         12,685         5,595           2023         3,021         2,447         49.16 %         689         2,152         2,147         874           2023         7,573         6,066         129.14 %         1,668         5,433         5,364         2,209 |