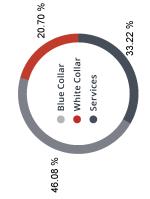

### EMPLOYMENT

**46.96** % Employed

### Labor & Income

|               | Agriculture | Mining | Construction | Manufacturing | Wholesale | Retail | Transportaion | Information | Professional | Utility | Hospitality | Pub-Admin | Other |
|---------------|-------------|--------|--------------|---------------|-----------|--------|---------------|-------------|--------------|---------|-------------|-----------|-------|
| 3-Minute      | 29          | 54     | 444          | 411           | 153       | 419    | 85            | 26          | 404          | 761     | 343         | 66        | 155   |
| 5-Minute      | 61          | 122    | 1,028        | 1,114         | 375       | 1,139  | 262           | 84          | 916          | 1,954   | 900         | 181       | 465   |
| 10-<br>Minuto | 112         | 168    | 2,185        | 2,540         | 773       | 2,541  | 814           | 226         | 2,091        | 4,421   | 2,181       | 515       | 1,239 |