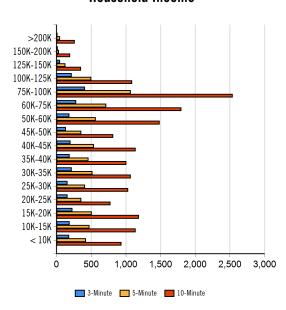

### INCOME BY HOUSEHOLD 100K-200K 50K-100K 30K-50K 0K-30K 8,000 1 6,000 2,000 4,000

\$16,317

\$361 00 8

Keller Williams Realty Coeur d' Alene

3931 North Schreiber Way Coeur d' Alene. ID 83815 | 208-667-2399