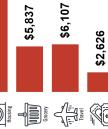

### **Expenditures**

|                                                                | 3-Minute     | %        | 5-Minute    | %        | 10-Minute   | %        |
|----------------------------------------------------------------|--------------|----------|-------------|----------|-------------|----------|
| Total Expenditures                                             | 119,203,898  |          | 302,351,550 |          | 732,197,878 |          |
| Average annual household                                       | 41,998       | ,        | 43,490      |          | 44,339      |          |
| Food                                                           | 5,585        | 13.30 %  | 5,741       | 13.20 %  | 5,837       | 13.16 %  |
| Food at home                                                   | 3,792        |          | 3,865       |          | 3,903       |          |
| Cereals and bakery products                                    | 537          |          | 547         |          | 554         |          |
| Cereals and cereal products                                    | 193          |          | 196         |          | 198         |          |
| Bakery products                                                | 344          |          | 351         |          | 356         |          |
| Meats poultry fish and eggs                                    | 763          |          | 776         |          | 784         |          |
| Beef                                                           | 177          |          | 180         |          | 182         |          |
| Pork                                                           | 141          |          | 142         |          | 143         |          |
| Poultry                                                        | 143          |          | 146         |          | 147         |          |
| Fish and seafood                                               | 119          |          | 122         |          | 124         |          |
| Eggs                                                           | 63           |          | 64          |          | 64          |          |
| Dairy products                                                 | 374          |          | 383         |          | 388         |          |
| Fruits and vegetables                                          | 762          |          | 777         |          | 785         |          |
| Fresh fruits                                                   | 111          |          | 114         |          | 115         |          |
| Processed vegetables                                           | 151          |          | 153         |          | 154         |          |
| Sugar and other sweets                                         | 140          |          | 143         |          | 144         |          |
| Fats and oils                                                  | 121          |          | 124         |          | 124         |          |
| Miscellaneous foods                                            | 718          |          | 733         |          | 738         |          |
| Nonalcoholic beverages                                         | 332          |          | 336         |          | 338         |          |
| Food away from home                                            | 1,792        |          | 1,876       |          | 1,933       |          |
| Alcoholic beverages                                            | 279          |          | 294         |          | 304         |          |
| Housing                                                        | 15,650       | 37.26 %  | 16,092      | 37.00 %  | 16,317      | 36.80 %  |
| Shelter                                                        | 9,399        | 37.20 /0 | 9,691       | 37.00 /6 | 9,829       | 30.00 /6 |
|                                                                | 5,371        |          |             |          |             |          |
| Owned dwellings                                                |              |          | 5,616       |          | 5,705       |          |
| Mortgage interest and charges                                  | 2,638        |          | 2,768       |          | 2,813       |          |
| Property taxes                                                 | 1,784        |          | 1,875       |          | 1,915       |          |
| Maintenance repairs                                            | 948          |          | 972         |          | 976         |          |
| Rented dwellings                                               | 3,422        |          | 3,412       |          | 3,406       |          |
| Other lodging                                                  | 605          |          | 662         |          | 718         |          |
| Utilities fuels                                                | 3,874        |          | 3,938       |          | 3,948       |          |
| Natural gas                                                    | 353          |          | 360         |          | 361         |          |
| Electricity                                                    | 1,576        |          | 1,593       |          | 1,597       |          |
| Fuel oil                                                       | 143          |          | 149         |          | 150         |          |
| Telephone services                                             | 1,205        |          | 1,226       |          | 1,224       |          |
| Water and other public services                                | 596          |          | 609         |          | 613         |          |
| Household operations                                           | 1,000        | 2.38 %   | 1,038       | 2.39 %   | 1,068       | 2.41 %   |
| Personal services                                              | 266          |          | 276         |          | 290         |          |
| Other household expenses                                       | 733          |          | 761         |          | 778         |          |
| Housekeeping supplies                                          | 519          |          | 533         |          | 550         |          |
| Laundry and cleaning supplies                                  | 148          |          | 151         |          | 153         |          |
| Other household products                                       | 297          |          | 306         |          | 317         |          |
| Postage and stationery                                         | 73           |          | 75          |          | 79          |          |
| Household furnishings                                          | 857          |          | 890         |          | 919         |          |
| Household textiles                                             | 62           |          | 65          |          | 68          |          |
| Furniture                                                      | 157          |          | 170         |          | 186         |          |
| Floor coverings                                                | 19           |          | 21          |          | 22          |          |
| Major appliances                                               | 140          |          | 143         |          | 136         |          |
| Small appliances                                               | 75           |          | 78          |          | 81          |          |
| Miscellaneous                                                  | 401          |          | 412         |          | 424         |          |
|                                                                |              |          | 1 107       | 2.55 %   | 1,155       | 2.60 %   |
| Apparel and services                                           | 1,086        | 2.59 %   | 1,107       | 2.33 /0  | 1,133       | 2.00 /0  |
|                                                                | 1,086<br>201 | 2.59 %   | 208         | 2.33 /6  | 218         | 2.00 %   |
| Men and boys                                                   |              | 2.59 %   |             | 2.33 /6  |             | 2.00 70  |
| Apparel and services Men and boys Men 16 and over Boys 2 to 15 | 201          | 2.59 %   | 208         | 2.33 /6  | 218         | 2.00 /0  |

### **Expenditures (Continued)**

|                                   | 3-Minute    | %       | 5-Minute    | %       | 10-Minute   | %       |
|-----------------------------------|-------------|---------|-------------|---------|-------------|---------|
| Total Expenditures                | 119,203,898 | •       | 302,351,550 |         | 732,197,878 |         |
| Average annual household          | 41,998      |         | 43,490      |         | 44,339      |         |
| Transportation                    | 5,885       | 14.01 % | 6,051       | 13.91 % | 6,107       | 13.77 % |
| Vehicle purchases                 | 1,314       |         | 1,360       |         | 1,376       |         |
| Cars and trucks new               | 668         |         | 704         |         | 711         |         |
| Cars and trucks used              | 609         |         | 616         |         | 626         |         |
| Gasoline and motor oil            | 1,966       |         | 2,000       |         | 1,999       |         |
| Other vehicle expenses            | 2,259       |         | 2,323       |         | 2,337       |         |
| Vehicle finance charges           | 149         |         | 155         |         | 156         |         |
| Maintenance and repairs           | 770         |         | 792         |         | 801         |         |
| Vehicle insurance                 | 1,073       |         | 1,100       |         | 1,097       |         |
| Vehicle rental leases             | 265         |         | 274         |         | 281         |         |
| Public transportation             | 345         |         | 367         |         | 393         |         |
| Health care                       | 3,439       | 8.19 %  | 3,528       | 8.11 %  | 3,556       | 8.02 %  |
| Health insurance                  | 2,290       |         | 2,345       |         | 2,359       |         |
| Medical services                  | 691         |         | 715         |         | 726         |         |
| Drugs                             | 349         |         | 355         |         | 357         |         |
| Medical supplies                  | 107         |         | 111         |         | 113         |         |
| Entertainment                     | 2,509       | 5.97 %  | 2,580       | 5.93 %  | 2,626       | 5.92 %  |
| Fees and admissions               | 404         |         | 434         |         | 457         |         |
| Television radios                 | 965         |         | 981         |         | 982         |         |
| Pets toys                         | 913         |         | 935         |         | 957         |         |
| Personal care products            | 532         |         | 550         |         | 564         |         |
| Reading                           | 45          |         | 47          |         | 50          |         |
| Education                         | 845         |         | 931         |         | 1,033       |         |
| Tobacco products                  | 408         |         | 408         |         | 407         |         |
| Miscellaneous                     | 669         | 1.59 %  | 708         | 1.63 %  | 721         | 1.63 %  |
| Cash contributions                | 1,195       |         | 1,258       |         | 1,244       |         |
| Personal insurance                | 3,865       |         | 4,188       |         | 4,411       |         |
| Life and other personal insurance | 141         |         | 147         |         | 149         |         |
| Pensions and Social Security      | 3,724       |         | 4,041       |         | 4,261       |         |