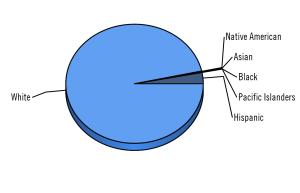

### RACE & ETHNICITY

| 94.84 % | 0.10%  | 0.16%            | 0.01%              | 0.08 %            | 2.75 %    | 2.06 %             |
|---------|--------|------------------|--------------------|-------------------|-----------|--------------------|
| White:  | Asian: | Native American: | Pacific Islanders: | African-American: | Hispanic: | Two or More Races: |

### **Ethnicity within 5 Minute**