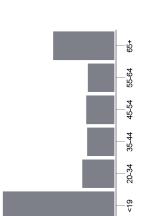

1,300     | Year: 2019                            | 6,900      |
| Year: 2018                           | 14,000     | Year: 2018                        | 11,000     | Year: 2018                          | 2,300      | Year: 2018                       | 1,200     | Year: 2018                            | 6,000      |









# **Location Facts & Demographics**

Demographics are determined by a 10 minute drive from 820 N Williams, Post Falls, ID 83854



### Post Falls, ID

POPULATION

44,883

AVG. HHSIZE

2.55

## MEDIAN HH INCOME

\$52,652

### HOME OWNERSHIP



### EMPLOYMENT



**46.96** % Employed

### **1.71** % Unemployed

Age.

EDUC ATION

32.88 % 29.04 % 8.74 % 16.62 % High School Grad: Some College: Associates: Bachelors:

# GENDER & AGE

३% Catylist Research



50.04 %











### RACE & ETHNICITY

| 94.84 % | 0.10%  | 0.16%            | 0.01%              | 0.08 %            | 2.75 %    | 2.06 %             |
|---------|--------|------------------|--------------------|-------------------|-----------|--------------------|
| White:  | Asian: | Native American: | Pacific Islanders: | African-American: | Hispanic: | Two or More Races: |

### INCOME BY HOUSEHOLD 100K-200K 50K-100K 30K-50K 0K-30K 8,000 1 6,000 2,000 4,000



\$16,317













\$361 00 8



Keller Williams Realty Coeur d' Alene

3931 North Schreiber Way Coeur d' Alene. ID 83815 | 208-667-2399

### **Demographic Report**



### **Assisted Living**

### **Population**

Google

| Distance  | Male   | Female | Total  |
|-----------|--------|--------|--------|
| 3- Minute | 3,751  | 3,776  | 7,527  |