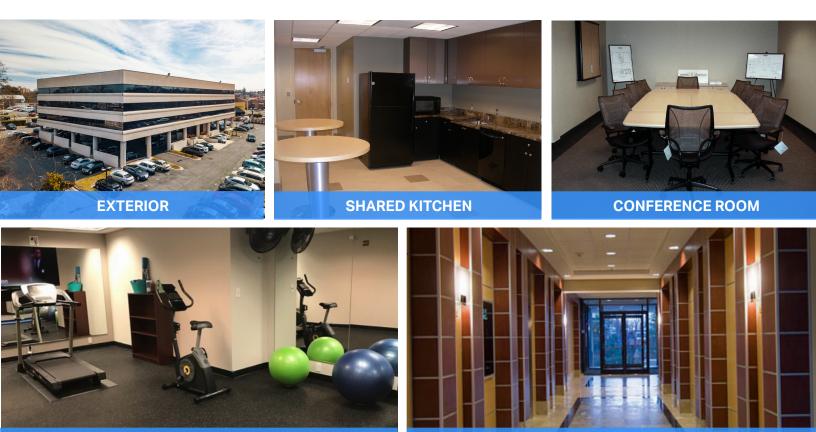

#### **BUILDING FEATURES**

- Leased and vacant suites available for investment or occupancy
- \$200.00 per square foot
- Three shared conference rooms and kitchens
- Shared fitness area
- Class A lobby and common areas
- Fiber Lit building
- 3.40/1,000 SF Parking Ratio
- Bus stop directly in front of the building
- State of the art fire, life safety, and alarm systems

## **BUILDING** PHOTOS

**FITNESS ROOM** 

LOBBY