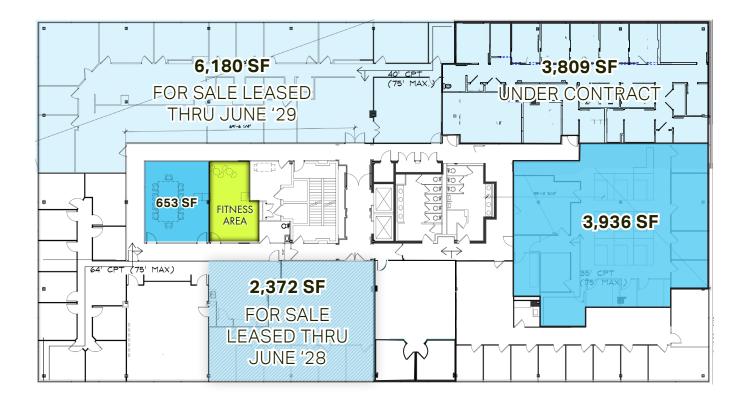

### **FLOOR** PLAN

**SECOND** FLOOR 2,372 SF - 6,180 SF **\$200.00 PSF** 

LEASED / INVESTMENT OPPORTUNITY