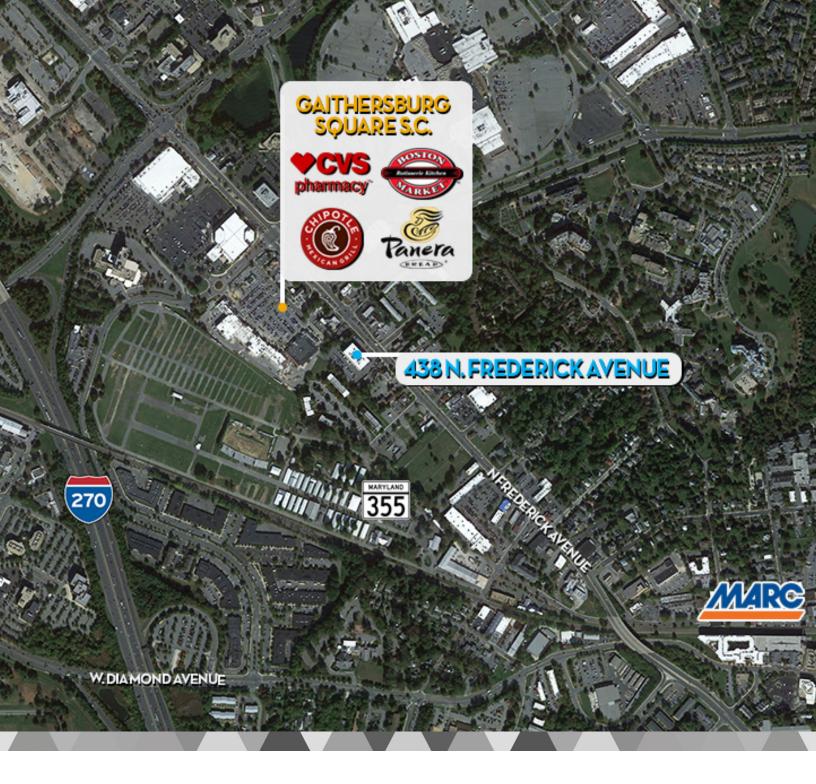

# LOCATION & AMENITIES

- Direct access onto Frederick Avenue (Route 355)
- 3 minutes from Gaithersburg Commuter Rail
- 38 minutes from Dulles International Airport

Nathan Crowe 703.201.4096 ncrowe@scheerpartners.com