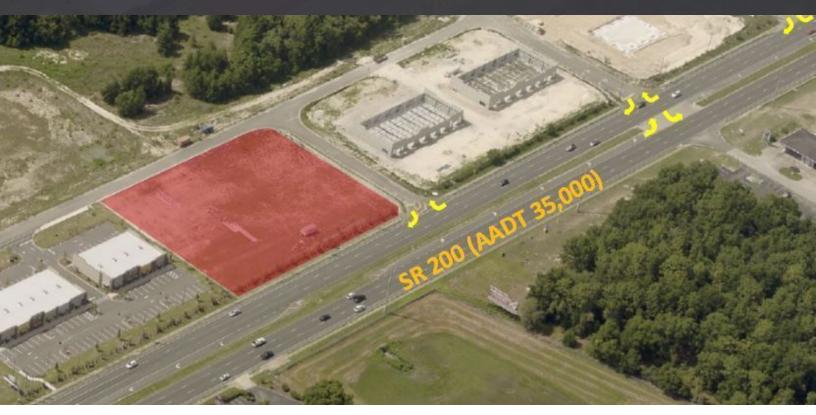

# LAND FOR SALE Timber Ridge 2 Acres OutParcel

SW State Rd 200, Ocala, FL 34481

### **PROPERTY DESCRIPTION**

Property is located on State Road 200, the largest and fastest growing highway in Ocala and Marion County for Residential & Retail development! This location has great access and visibility to SR200, land is ready to be developed on. Gopher Tortoises have been removed and cleared, Zoned B4, Regional Business. AADT 35,000 cars per day (FDOT). Includes Parcel 35300-031-03 and 35300-031-04.