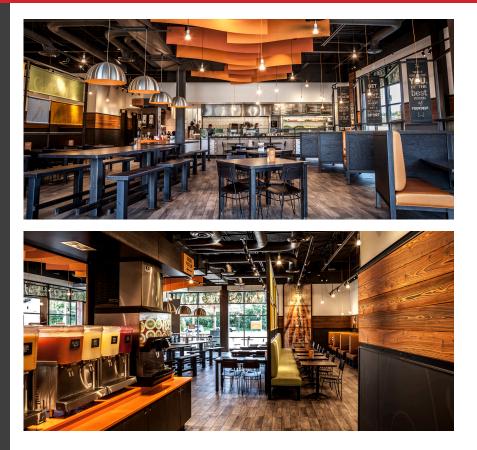

### 4,000 SF Restaurant/Retail Space

#### PROPERTY FEATURES

- 4,000 sq ft space available for lease.
- Located at Peoria's busiest intersection at War Memorial, Glen and Big Hollow with up to 49,950 CPD.
- Located between West Lake, Northwoods Mall and Glen Hollow shopping centers.
- Anchor Tenants include Target, Lowe's Home Improvement, Petsmart, Barnes & Noble, TJ Maxx and Best Buy.
- Space currently occupied but landlord can recapture space with 60 days notice.