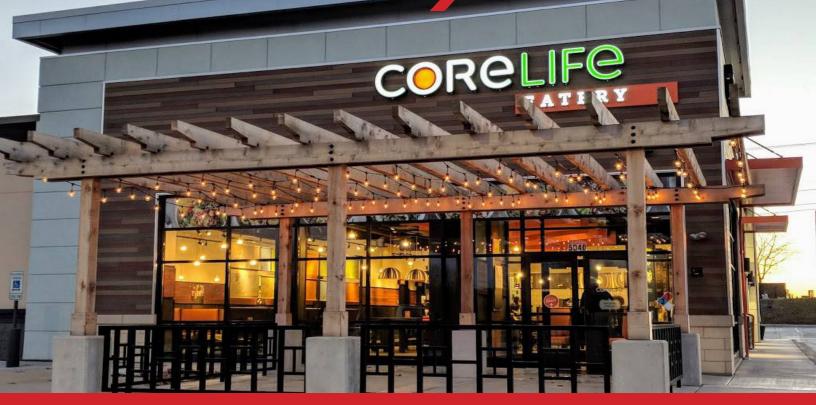

## **RESTAURANT SPACE AVAILABLE** 5038 N BIG HOLLOW RD - PEORIA

### 4,000 SF Restaurant/Retail Space

#### PROPERTY FEATURES

- 4,000 sq ft space available for lease.
- Located at Peoria's busiest intersection at War Memorial, Glen and Big Hollow with up to 49,950 CPD.
- Located between West Lake, Northwoods Mall and Glen Hollow shopping centers.
- Anchor Tenants include Target, Lowe's Home Improvement, Petsmart, Barnes & Noble, TJ Maxx and Best Buy.
- Space currently occupied but landlord can recapture space with 60 days notice.