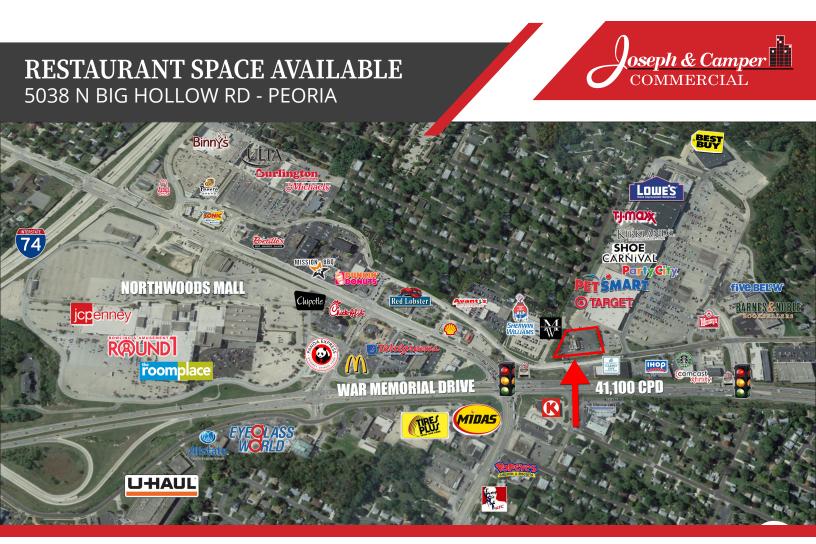

## **RESTAURANT SPACE AVAILABLE** 5038 N BIG HOLLOW RD - PEORIA

#### PROPERTY FEATURES

- 4,000 sq ft space available for lease.
- Located at Peoria's busiest intersection at War Memorial, Glen and Big Hollow with up to 49,950 CPD.
- Located between West Lake, Northwoods Mall and Glen Hollow shopping centers.
- Anchor Tenants include Target, Lowe's Home Improvement, Petsmart, Barnes & Noble, TJ Maxx and Best Buy.
- Space currently occupied but landlord can recapture space with 60 days notice.