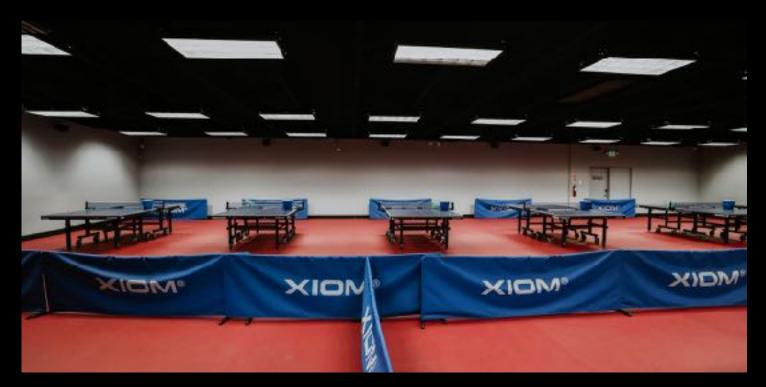

## Retail/Office/Showroom/warehouse 1559 S Broadway, Denver, CO

12, 496 sq ft lot size, 7360 sq ft building, investor or owner occupied.

Caption

Located on S Broadway, Excellent access to Santa Fe, I-25 North and South

## Sale Price \$2.5mm

| Remodeled 2020                   | Clear span building           | 3 phase power                        | Drive in door     |
|----------------------------------|-------------------------------|--------------------------------------|-------------------|
| Dedicated front and rear parking | Excellent S Broadway exposure | Office/retail/Warehoose/<br>Showroom | 14ft clear height |