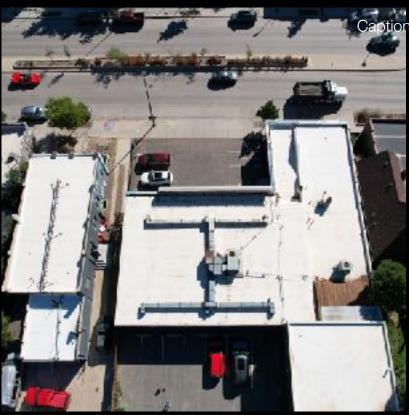

## Retail/Office/Showroom/warehouse 1559 S Broadway, Denver, CO

12, 496 sq ft lot size, 7360 sq ft building, investor or owner occupied.

Caption

Located on S Broadway, Excellent access to Santa Fe, I-25 North and South

## Sale Price \$2.5mm

| Remodeled 2020                   | Clear span building           | 3 phase power                        | Drive in door     |
|----------------------------------|-------------------------------|--------------------------------------|-------------------|
| Dedicated front and rear parking | Excellent S Broadway exposure | Office/retail/Warehoose/<br>Showroom | 14ft clear height |