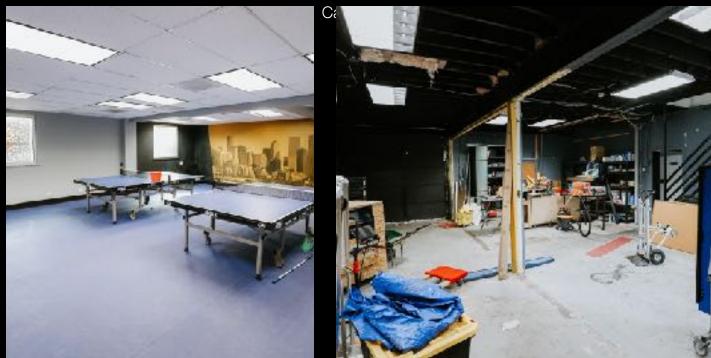

## Retail/Office/Showroom/warehouse 1559 S Broadway, Denver, CO

12, 496 sq ft lot size, 7360 sq ft building, investor or owner occupied.

Caption

Located on S Broadway, Excellent access to Santa Fe, I-25 North and South

## Sale Price \$2.5mm

| Remodeled 2020                   | Clear span building           | 3 phase power                        | Drive in door     |
|----------------------------------|-------------------------------|--------------------------------------|-------------------|
| Dedicated front and rear parking | Excellent S Broadway exposure | Office/retail/Warehoose/<br>Showroom | 14ft clear height |