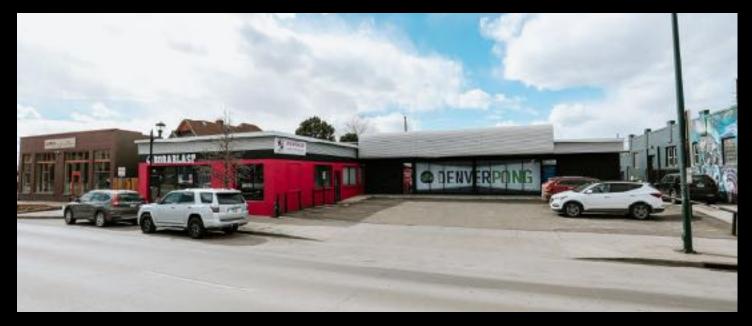

## Retail/Office/Showroom/warehouse 1559 S Broadway, Denver, CO

12, 496 sq ft lot size, 7360 sq ft building, investor or owner occupied.

Caption

Located on S Broadway, Excellent access to Santa Fe, I-25 North and South

## Sale Price \$2.5mm

| Remodeled 2020                   | Clear span building           | 3 phase power                        | Drive in door     |
|----------------------------------|-------------------------------|--------------------------------------|-------------------|
| Dedicated front and rear parking | Excellent S Broadway exposure | Office/retail/Warehoose/<br>Showroom | 14ft clear height |