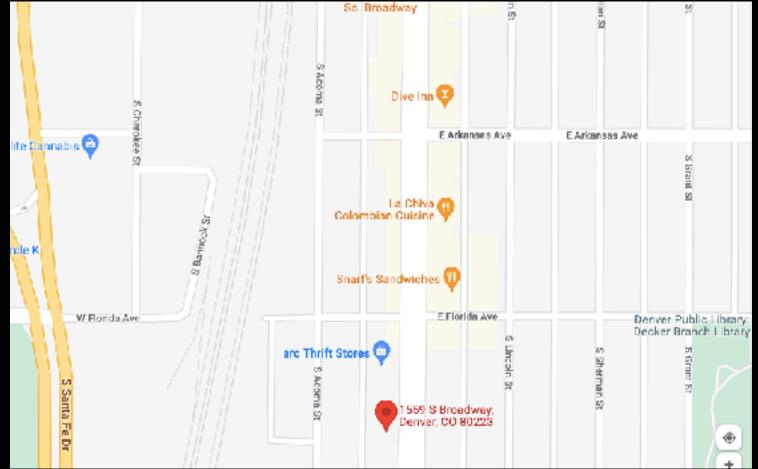

## Retail/Office/Showroom/warehouse 1559 S Broadway, Denver, CO

12, 496 sq ft lot size, 7360 sq ft building, investor or owner occupied.

Caption

Located on S Broadway, Excellent access to Santa Fe, I-25 North and South