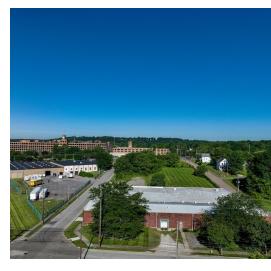

#### LOCATION DESCRIPTION

1210 Sweitzer Ave, Akron, Ohio, is located on two corners at the intersection of Sweitzer Avenue and Stanton Ave and the intersection of Sweitzer and Gregory Ave in an industrial zone just south of downtown Akron. The property is positioned near major highways, including I-77 and I-76, and US Route 224 providing excellent accessibility for transportation and logistics.