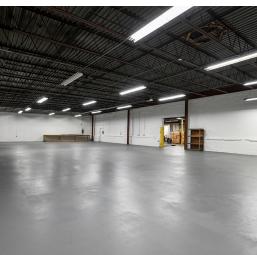

#### PROPERTY DESCRIPTION

Located at 1210 Sweitzer Ave in Akron, Ohio, this warehouse facility offers 32,864 sq ft of industrial space on 1.92 acres, zoned U-5 Ordinary Industrial. The property is available for lease at \$5.25 per square foot on a modified gross basis, with tenants responsible for utilities, snow removal, landscaping, and rubbish removal. The warehouse features three grade-level drive-in doors (2 oversized 10x14), plus four docks, and a ceiling height of 14 -16 feet, making it ideal for a variety of industrial uses such as manufacturing, storage, or distribution. Additionally, the facility is equipped with wet sprinklers, ensuring compliance with fire safety regulations. And lighting has been converted to LED. This property provides the perfect setting for businesses seeking substantial industrial space in a strategic location. For more information or to schedule a viewing, please contact Patrick Craig at 330-606-9459.