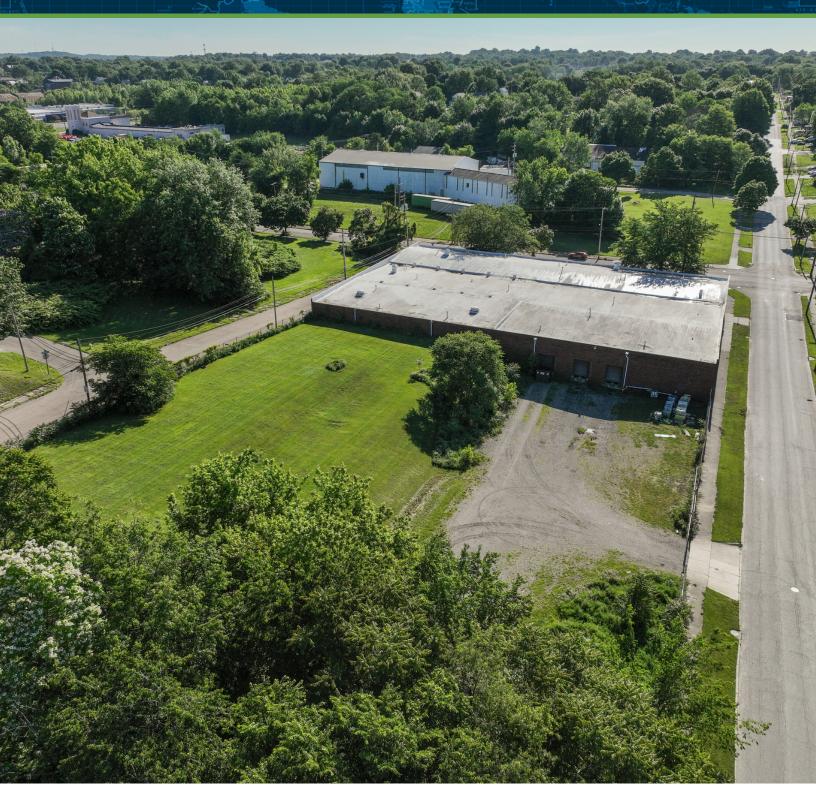

#### PROPERTY DESCRIPTION

Located at 1210 Sweitzer Ave in Akron, Ohio, this warehouse facility offers 32,864 sq ft of industrial space on 1.92 acres, zoned U-5 Ordinary Industrial. The property is available for lease at \$5.25 per square foot on a modified gross basis, with tenants responsible for utilities, snow removal, landscaping, and rubbish removal. The warehouse features three grade-level drive-in doors (2 oversized 10x14), plus four docks, and a ceiling height of 14 -16 feet, making it ideal for a variety of industrial uses such as manufacturing, storage, or distribution. Additionally, the facility is equipped with wet sprinklers, ensuring compliance with fire safety regulations. And lighting has been converted to LED. This property provides the perfect setting for businesses seeking substantial industrial space in a strategic location. For more information or to schedule a viewing, please contact Patrick Craig at 330-606-9459.

#### LOCATION DESCRIPTION

1210 Sweitzer Ave, Akron, Ohio, is located on two corners at the intersection of Sweitzer Avenue and Stanton Ave and the intersection of Sweitzer and Gregory Ave in an industrial zone just south of downtown Akron. The property is positioned near major highways, including I-77 and I-76, and US Route 224 providing excellent accessibility for transportation and logistics.