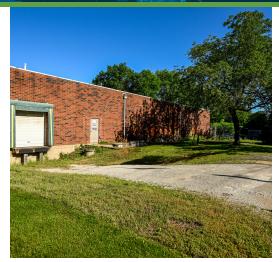

#### PROPERTY DESCRIPTION

Located at 1210 Sweitzer Ave in Akron, Ohio, this warehouse facility offers 32,864 sq ft of industrial space on 1.92 acres, zoned U-5 Ordinary Industrial. The property is available for lease at \$5.25 per square foot on a modified gross basis, with tenants responsible for utilities, snow removal, landscaping, and rubbish removal. The warehouse features three grade-level drive-in doors (2 oversized 10x14), plus four docks, and a ceiling height of 14 -16 feet, making it ideal for a variety of industrial uses such as manufacturing, storage, or distribution. Additionally, the facility is equipped with wet sprinklers, ensuring compliance with fire safety regulations. And lighting has been converted to LED. This property provides the perfect setting for businesses seeking substantial industrial space in a strategic location. For more information or to schedule a viewing, please contact Patrick Craig at 330-606-9459.