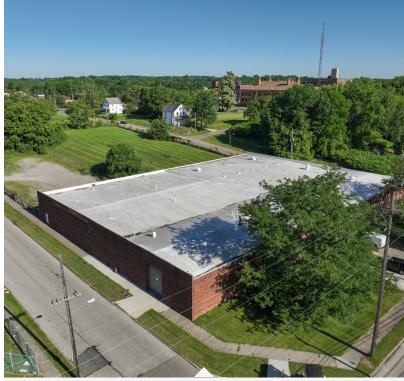

#### PROPERTY DESCRIPTION

Located at 1210 Sweitzer Ave in Akron, Ohio, this warehouse facility offers 32,864 sq ft of industrial space on 1.92 acres, zoned U-5 Ordinary Industrial. The property is available for lease at \$5.25 per square foot on a modified gross basis, with tenants responsible for utilities, snow removal, landscaping, and rubbish removal. The warehouse features three grade-level drive-in doors (2 oversized 10x14), plus four docks, and a ceiling height of 14 -16 feet, making it ideal for a variety of industrial uses such as manufacturing, storage, or distribution. Additionally, the facility is equipped with wet sprinklers, ensuring compliance with fire safety regulations. And lighting has been converted to LED. This property provides the perfect setting for businesses seeking substantial industrial space in a strategic location. For more information or to schedule a viewing, please contact Patrick Craig at 330-606-9459.