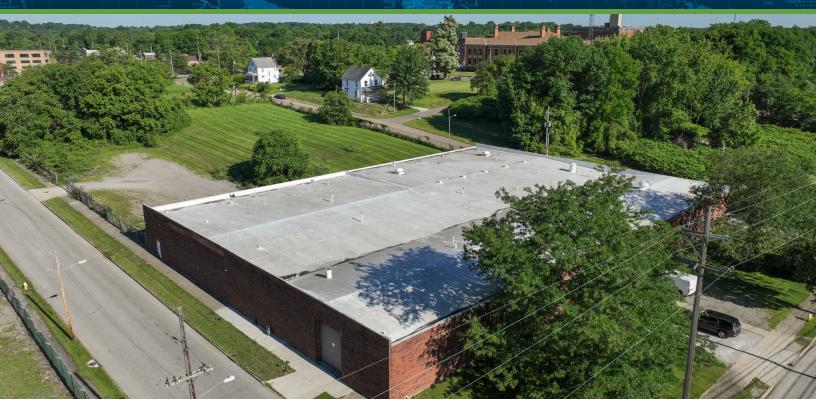

#### PROPERTY DESCRIPTION

Located at 1210 Sweitzer Ave in Akron, Ohio, this warehouse facility offers 32,864 sq ft of industrial space on 1.92 acres, zoned U-5 Ordinary Industrial. The property is available for lease at \$5.25 per square foot on a modified gross basis, with tenants responsible for utilities, snow removal, landscaping, and rubbish removal. The warehouse features three grade-level drive-in doors (2 oversized 10x14), plus four docks, and a ceiling height of 14 -16 feet, making it ideal for a variety of industrial uses such as manufacturing, storage, or distribution. Additionally, the facility is equipped with wet sprinklers, ensuring compliance with fire safety regulations. And lighting has been converted to LED. This property provides the perfect setting for businesses seeking substantial industrial space in a strategic location. For more information or to schedule a viewing, please contact Patrick Craig at 330-606-9459.

#### LOCATION DESCRIPTION

1210 Sweitzer Ave, Akron, Ohio, is located on two corners at the intersection of Sweitzer Avenue and Stanton Ave and the intersection of Sweitzer and Gregory Ave in an industrial zone just south of downtown Akron. The property is positioned near major highways, including I-77 and I-76, and US Route 224 providing excellent accessibility for transportation and logistics.