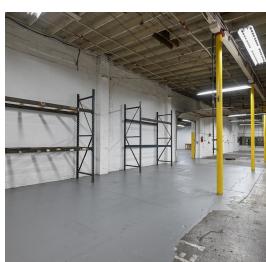

#### PROPERTY DESCRIPTION

Located at 1210 Sweitzer Ave in Akron, Ohio, this warehouse facility offers 32,864 sq ft of industrial space on 1.92 acres, zoned U-5 Ordinary Industrial. The property is available for lease at \$5.25 per square foot on a modified gross basis, with tenants responsible for utilities, snow removal, landscaping, and rubbish removal. The warehouse features three grade-level drive-in doors (2 oversized 10x14), plus four docks, and a ceiling height of 14 -16 feet, making it ideal for a variety of industrial uses such as manufacturing, storage, or distribution. Additionally, the facility is equipped with wet sprinklers, ensuring compliance with fire safety regulations. And lighting has been converted to LED. This property provides the perfect setting for businesses seeking substantial industrial space in a strategic location. For more information or to schedule a viewing, please contact Patrick Craig at 330-606-9459.