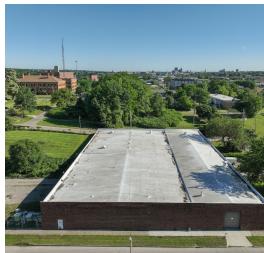

#### PROPERTY DESCRIPTION

Located at 1210 Sweitzer Ave in Akron, Ohio, this warehouse facility offers 32,864 sq ft of industrial space on 1.92 acres, zoned U-5 Ordinary Industrial. The property is available for lease at \$5.25 per square foot on a modified gross basis, with tenants responsible for utilities, snow removal, landscaping, and rubbish removal. The warehouse features three grade-level drive-in doors (2 oversized 10x14), plus four docks, and a ceiling height of 14 -16 feet, making it ideal for a variety of industrial uses such as manufacturing, storage, or distribution. Additionally, the facility is equipped with wet sprinklers, ensuring compliance with fire safety regulations. And lighting has been converted to LED. This property provides the perfect setting for businesses seeking substantial industrial space in a strategic location. For more information or to schedule a viewing, please contact Patrick Craig at 330-606-9459.

### **OFFERING SUMMARY**

| Lease Rate:    | \$5.25 SF/yr (MG) |
|----------------|-------------------|
| Available SF:  | 32,864 SF         |
| Lot Size:      | 1.92 Acres        |
| Building Size: | 32,864 SF         |