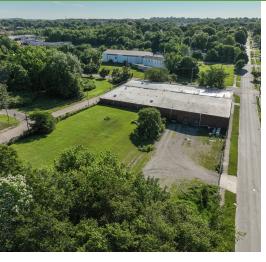

#### PROPERTY DESCRIPTION

Located at 1210 Sweitzer Ave in Akron, Ohio, this warehouse facility offers 32,864 sq ft of industrial space on 1.92 acres, zoned U-5 Ordinary Industrial. The property is available for lease at \$5.25 per square foot on a modified gross basis, with tenants responsible for utilities, snow removal, landscaping, and rubbish removal. The warehouse features three grade-level drive-in doors (2 oversized 10x14), plus four docks, and a ceiling height of 14 -16 feet, making it ideal for a variety of industrial uses such as manufacturing, storage, or distribution. Additionally, the facility is equipped with wet sprinklers, ensuring compliance with fire safety regulations. And lighting has been converted to LED. This property provides the perfect setting for businesses seeking substantial industrial space in a strategic location. For more information or to schedule a viewing, please contact Patrick Craig at 330-606-9459.

#### LOCATION DESCRIPTION

1210 Sweitzer Ave, Akron, Ohio, is located on two corners at the intersection of Sweitzer Avenue and Stanton Ave and the intersection of Sweitzer and Gregory Ave in an industrial zone just south of downtown Akron. The property is positioned near major highways, including I-77 and I-76, and US Route 224 providing excellent accessibility for transportation and logistics.