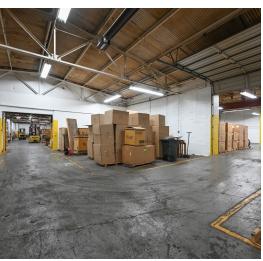

#### PROPERTY DESCRIPTION

Located at 1210 Sweitzer Ave in Akron, Ohio, this warehouse facility offers 32,864 sq ft of industrial space on 1.92 acres, zoned U-5 Ordinary Industrial. The property is available for lease at \$5.25 per square foot on a modified gross basis, with tenants responsible for utilities, snow removal, landscaping, and rubbish removal. The warehouse features three grade-level drive-in doors (2 oversized 10x14), plus four docks, and a ceiling height of 14 -16 feet, making it ideal for a variety of industrial uses such as manufacturing, storage, or distribution. Additionally, the facility is equipped with wet sprinklers, ensuring compliance with fire safety regulations. And lighting has been converted to LED. This property provides the perfect setting for businesses seeking substantial industrial space in a strategic location. For more information or to schedule a viewing, please contact Patrick Craig at 330-606-9459.