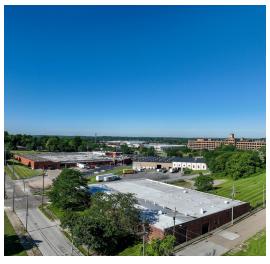

#### LOCATION DESCRIPTION

1210 Sweitzer Ave, Akron, Ohio, is located on two corners at the intersection of Sweitzer Avenue and Stanton Ave and the intersection of Sweitzer and Gregory Ave in an industrial zone just south of downtown Akron. The property is positioned near major highways, including I-77 and I-76, and US Route 224 providing excellent accessibility for transportation and logistics.