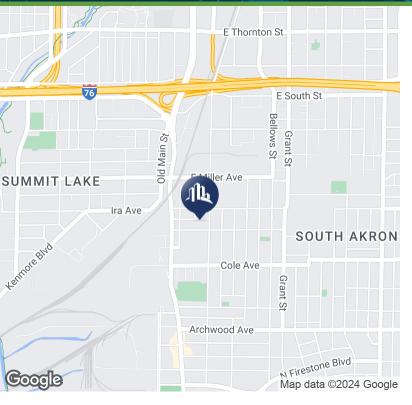

#### LOCATION DESCRIPTION

1210 Sweitzer Ave, Akron, Ohio, is located on two corners at the intersection of Sweitzer Avenue and Stanton Ave and the intersection of Sweitzer and Gregory Ave in an industrial zone just south of downtown Akron. The property is positioned near major highways, including I-77 and I-76, and US Route 224 providing excellent accessibility for transportation and logistics.