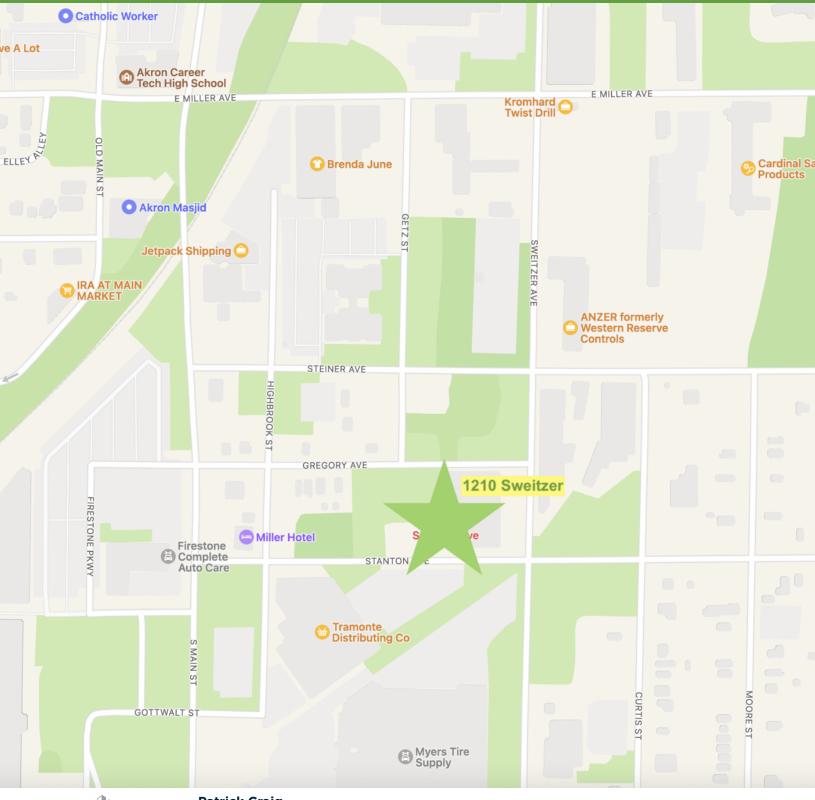

#### LOCATION DESCRIPTION

1210 Sweitzer Ave, Akron, Ohio, is located on two corners at the intersection of Sweitzer Avenue and Stanton Ave and the intersection of Sweitzer and Gregory Ave in an industrial zone just south of downtown Akron. The property is positioned near major highways, including I-77 and I-76, and US Route 224 providing excellent accessibility for transportation and logistics.