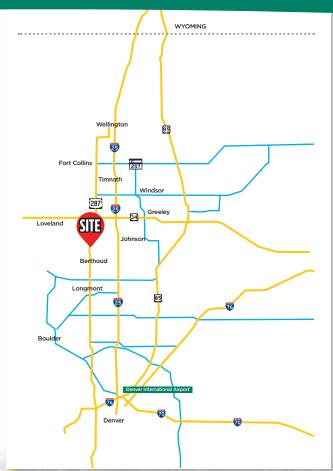

## FEATURED PROPERTY (2 OF 2)

**215 E. 7TH STREET •** LOVELAND, CO 80537

BRUCE CAMPBELL Broker 970.231.6824 bruce@realtec.com PATRICK O'DONNELL Broker 970.231.5576 patricko@realtec.com

MILES
TO DENVER
INTERNATIONAL
AIRPORT

Loveland is dedicated to helping businesses start, expend and grow. The city provides quality resources and services to existing and new businesses and features resources and amenities including:

- A highly educated workforce
- Within an hour's drive of 5 major universities and 2 large community colleges
- Owns its utility so the services are reliable and affordable
- Easy access to I-25, Hwy 34 and Hwy 287
- 55 mile drive from Denver International Airport
- Broad range of housing options
- Vibrant, walkable downtown
- Nationally renowned museum and public arts program
- 22 miles of paved recreational trails and 35 park areas