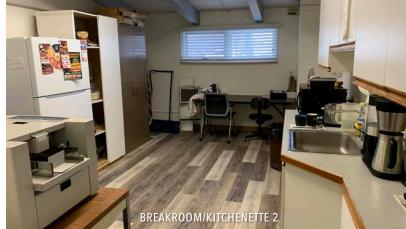

#### **KEY FEATURES:**

- · Updated office space with exposed beams
- Two large private offices, breakroom with kitchenette, and large open workspaces great for collaboration
- Ideal location a short stroll from restaurants, breweries, bars, shops and entertainment
- On-site parking
- Potential to be subdivided down to 1,520 SF
- Low NN expenses (i.e. taxes & insurance)