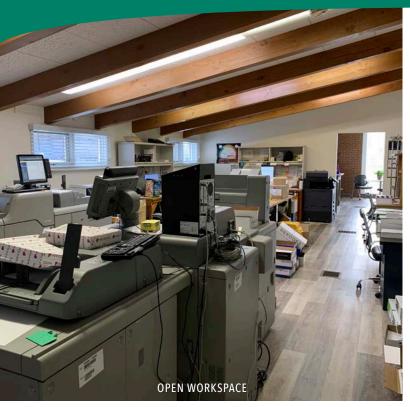

## VERSATILE DOWNTOWN OFFICE SPACE

This stylistic office space offers collaborative workspaces and large offices which will enhance creativity, collaboration and efficiency among employees. Amazing location in thriving downtown Loveland with its restaurants, breweries, theaters, galleries and quaint shops close by.

#### **KEY FEATURES:**

- · Updated office space with exposed beams
- Two large private offices, breakroom with kitchenette, and large open workspaces great for collaboration
- Ideal location a short stroll from restaurants, breweries, bars, shops and entertainment
- On-site parking
- Potential to be subdivided down to 1,520 SF
- Low NN expenses (i.e. taxes & insurance)