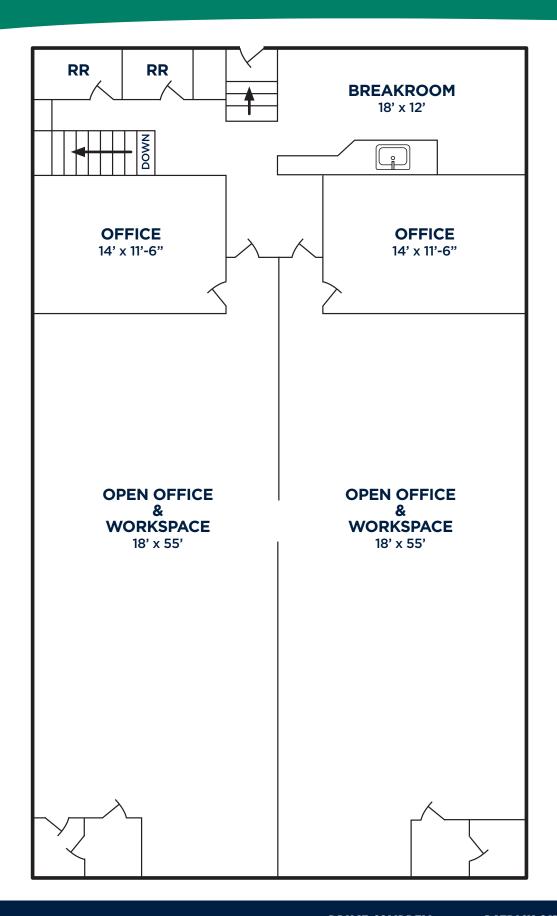

PROPERTY TYPE: **OFFICE** AVAILABLE: **1,520 - 3,040 SF** 

LEASE RATE: **\$14/SF - \$15/SF NN** 

(NN EST. \$3.89)

#### **KEY FEATURES:**

- · Updated office space with exposed beams
- Two large private offices, breakroom with kitchenette, and large open workspaces great for collaboration
- Ideal location a short stroll from restaurants, breweries, bars, shops and entertainment
- On-site parking
- Potential to be subdivided down to 1,520 SF
- Low NN expenses (i.e. taxes & insurance)