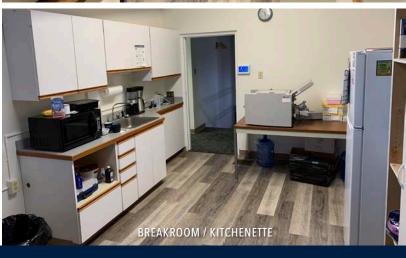

#### **KEY FEATURES:**

- · Updated office space with exposed beams
- Two large private offices, breakroom with kitchenette, and large open workspaces great for collaboration
- Ideal location a short stroll from restaurants, breweries, bars, shops and entertainment
- On-site parking
- Potential to be subdivided down to 1,520 SF
- Low NN expenses (i.e. taxes & insurance)