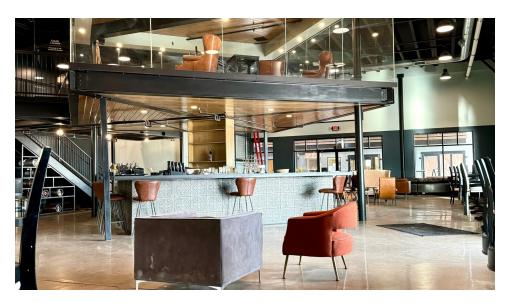

#### **PROPERTY OVERVIEW**

Edmond Railyard is a unique mixed use market hall concept consisting of multiple restaurants, bars and creative office spaces. The subject space is second generation and originally built out as a craft beer and cocktail bar with clean modern lines, mezzanine area, fully enclosed glass cigar lounge with air filtration system and direct access to a 10,000 sf paved patio with outdoor seating, concert stage, and turf game area.