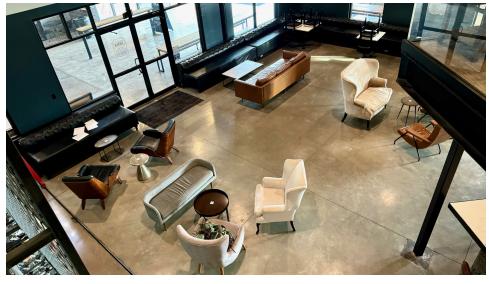

#### **PROPERTY OVERVIEW**

Edmond Railyard is a unique mixed use market hall concept consisting of multiple restaurants, bars and creative office spaces. The subject space is second generation and originally built out as a craft beer and cocktail bar with clean modern lines, mezzanine area, fully enclosed glass cigar lounge with air filtration system and direct access to a 10,000 sf paved patio with outdoor seating, concert stage, and turf game area.

#### **PROPERTY HIGHLIGHTS**

- 2nd Generation Space already built out potentially saving a new tenant significant upfront costs
- Prime location in downtown Edmond which is currently experiencing vast capital investment in excess of \$200MM all within walking distance.
- 10,000 sf outdoor attached patio