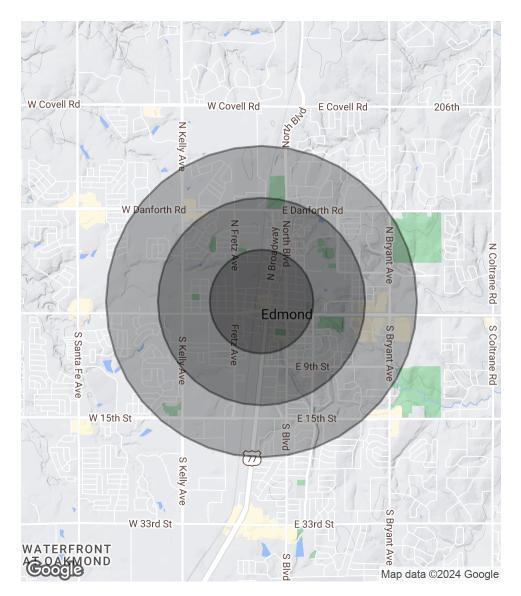

FOR MORE INFORMATION, PLEASE CONTACT:

23 W. 1st St., Edmond, OK 73034

23 W. 1st St., Edmond, OK 73034

23 W. 1st St., Edmond, OK 73034

| POPULATION           | 0.5 MILES              | 1 MILE              | 1.5 MILES               |
|----------------------|------------------------|---------------------|-------------------------|
| Total Population     | 2,501                  | 11,681              | 25,450                  |
| Average Age          | 29.6                   | 30.8                | 32.3                    |
| Average Age (Male)   | 27.4                   | 28.2                | 29.8                    |
| Average Age (Female) | 34.2                   | 34.9                | 35.4                    |
|                      |                        |                     |                         |
|                      |                        |                     |                         |
| HOUSEHOLDS & INCOME  | 0.5 MILES              | 1 MILE              | 1.5 MILES               |
| Total Households     | <b>0.5 MILES</b> 1,201 | <b>1 MILE</b> 5,140 | <b>1.5 MILES</b> 10,896 |
|                      |                        |                     |                         |
| Total Households     | 1,201                  | 5,140               | 10,896                  |

<sup>\*</sup> Demographic data derived from 2020 ACS - US Census