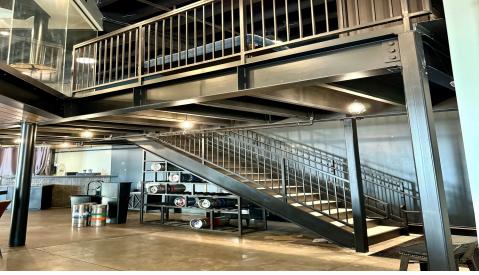

#### **PROPERTY OVERVIEW**

Edmond Railyard is a unique mixed use market hall concept consisting of multiple restaurants, bars and creative office spaces. The subject space is second generation and originally built out as a craft beer and cocktail bar with clean modern lines, mezzanine area, fully enclosed glass cigar lounge with air filtration system and direct access to a 10,000 sf paved patio with outdoor seating, concert stage, and turf game area.