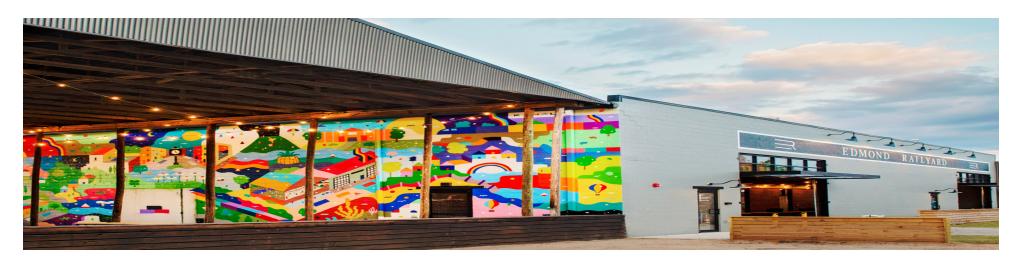

#### **PROPERTY OVERVIEW**

Edmond Railyard is a unique mixed use market hall concept consisting of multiple restaurants, bars and creative office spaces. The subject space is second generation and originally built out as a craft beer and cocktail bar with clean modern lines, mezzanine area, fully enclosed glass cigar lounge with air filtration system and direct access to a 10,000 sf paved patio with outdoor seating, concert stage, and turf game area.