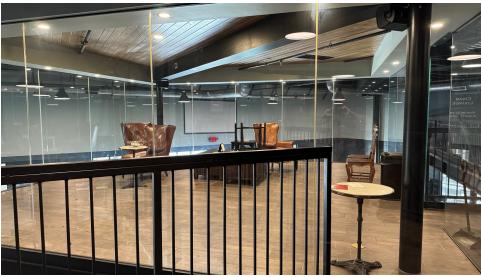

#### **PROPERTY OVERVIEW**

Edmond Railyard is a unique mixed use market hall concept consisting of multiple restaurants, bars and creative office spaces. The subject space is second generation and originally built out as a craft beer and cocktail bar with clean modern lines, mezzanine area, fully enclosed glass cigar lounge with air filtration system and direct access to a 10,000 sf paved patio with outdoor seating, concert stage, and turf game area.