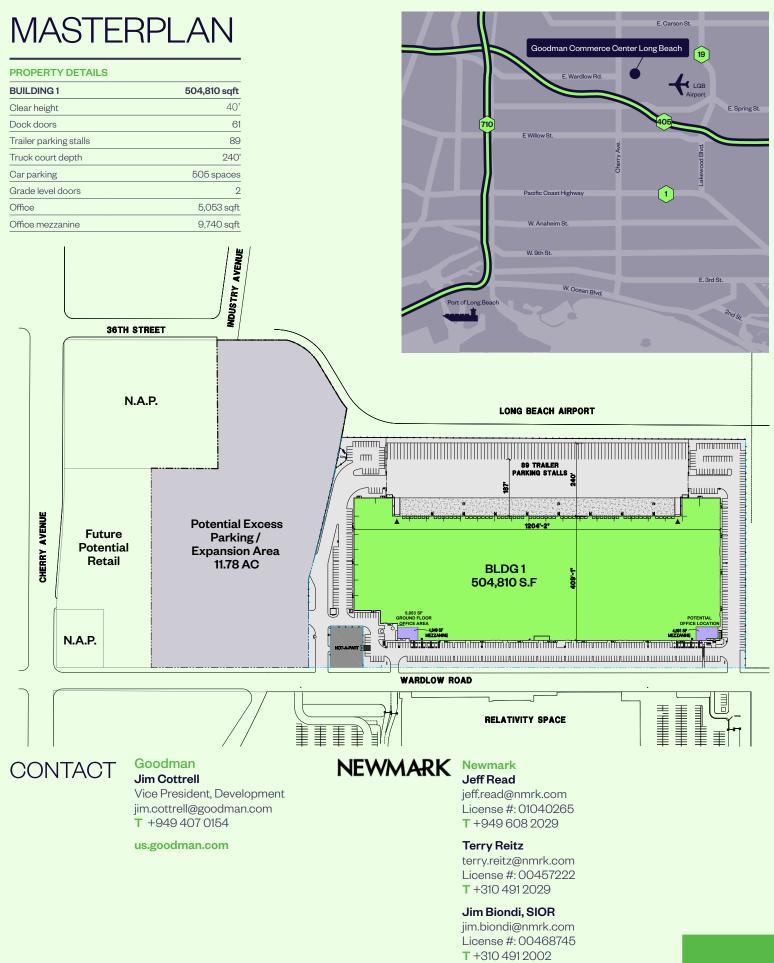

## Goodman Commerce Center Long Beach

2401 E. Wardlow Road, Long Beach, CA 90807

Goodman Commerce Center Long Beach, Building One is a rare 504,810 s.f. industrial campus situated on 23.91 acres. Strategically located adjacent to Long Beach Airport with excellent access to the 405, 605, and 710 Freeways, the expansive site offers a new 40' clear facility constructed with a flexible and sustainable design with additional space available for ancillary uses including excess parking. This site is ideally suited for wide-ranging industries including space technology, aerospace, manufacturing, e-commerce, and warehousing.

- + 504,810 s.f. available
- + 40' warehouse clear height
- Located adjacent to the Long Beach Airport with immediate access to 405, 605, and 710 Freeways
- + Centrally located between LAX and John Wayne Airport and 8 miles from the Ports of L.B. and L.A.
- + Additional flexible space available for expansion
- Customized tenant improvements to be completed on a Build-to-Suit basis